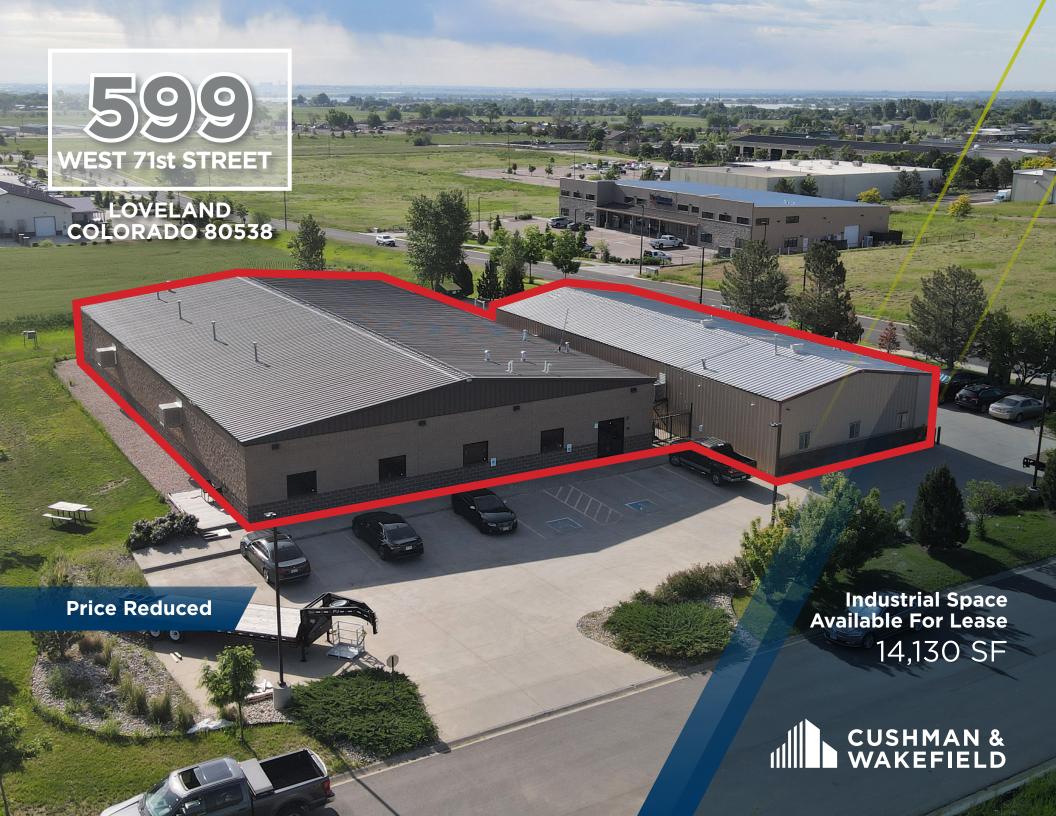

### // PROPERTY FEATURES // Lease Rate: \$11.50/SF NNN | NNN: \$3.63/SF

Welcome to 599 West 71st Street, a premier property offering 14,130 square feet of versatile industrial and office space. Nestled in a prime location, this facility combines functionality with convenience, ideal for businesses seeking a strategic base of operations. The property's expansive layout provides ample room for a variety of industrial processes and office configurations, making it a perfect choice for companies looking to optimize their workspace. With its strategic location, 599 West 71st Street ensures excellent connectivity and accessibility, positioning your business at the heart of a dynamic and thriving area.

#### **PROPERTY DETAILS**

Available Size 14,130 SF

Year Built 2012

Power 400 amps, 208V, 3-phase

Loading One (1) 14' x 12' overhead door

Two (2) 12' x 12' overhead doors