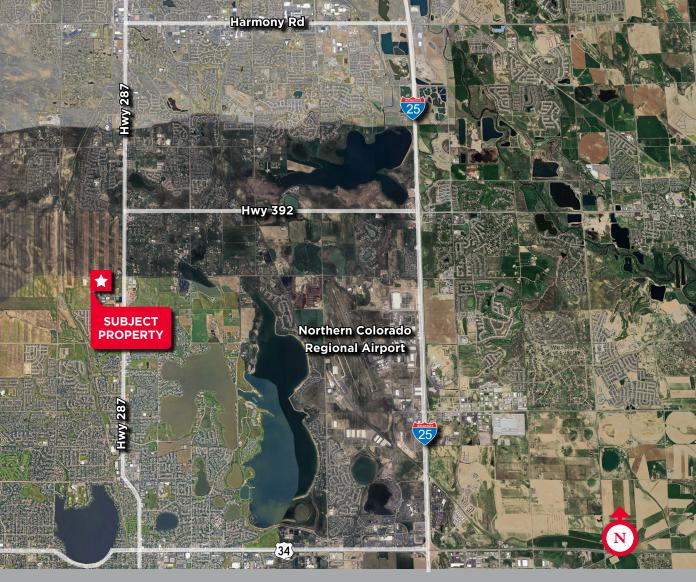

### // PROPERTY FEATURES // Lease Rate: \$11.50/SF NNN | NNN: \$3.63/SF

Welcome to 599 West 71st Street, a premier property offering 14,130 square feet of versatile industrial and office space. Nestled in a prime location, this facility combines functionality with convenience, ideal for businesses seeking a strategic base of operations. The property's expansive layout provides ample room for a variety of industrial processes and office configurations, making it a perfect choice for companies looking to optimize their workspace. With its strategic location, 599 West 71st Street ensures excellent connectivity and accessibility, positioning your business at the heart of a dynamic and thriving area.