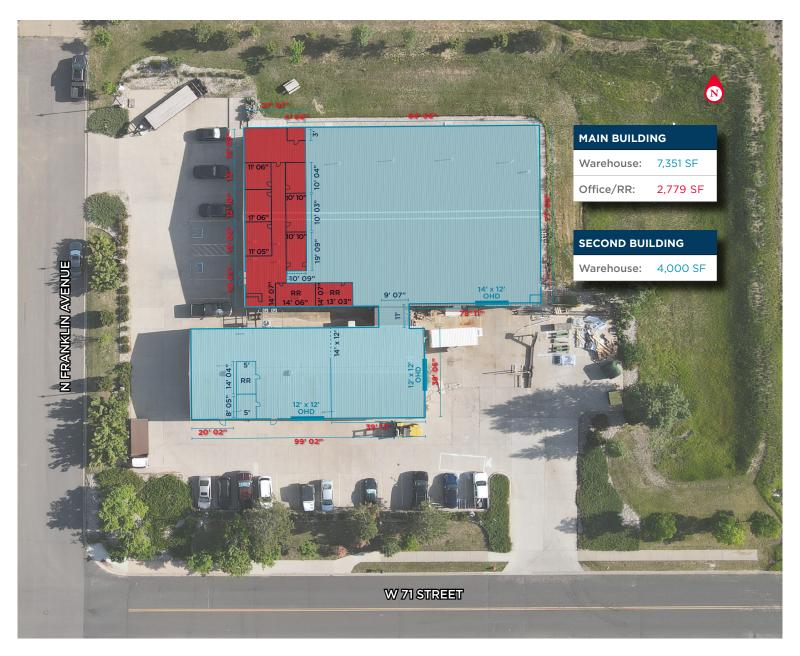

## // PROPERTY FLOORPLAN

#### **PROPERTY DETAILS**

Available Size 14,130 SF

Year Built 2012

Power 400 amps, 208V, 3-phase

Loading One (1) 14' x 12' overhead door

Two (2) 12' x 12' overhead doors