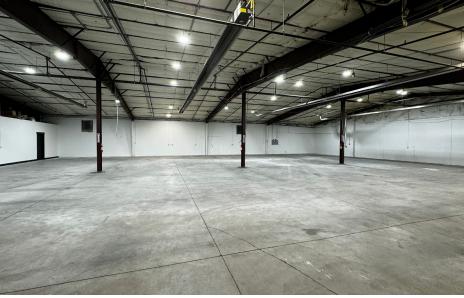

### // PROPERTY FEATURES // Lease Rate: \$11.50/SF NNN | NNN: \$3.63/SF

Welcome to 599 West 71st Street, a premier property offering 14,130 square feet of versatile industrial and office space. Nestled in a prime location, this facility combines functionality with convenience, ideal for businesses seeking a strategic base of operations. The property's expansive layout provides ample room for a variety of industrial processes and office configurations, making it a perfect choice for companies looking to optimize their workspace. With its strategic location, 599 West 71st Street ensures excellent connectivity and accessibility, positioning your business at the heart of a dynamic and thriving area.

#### **PROPERTY DETAILS**

Available Size 14,130 SF

Year Built 2012

Power 400 amps, 208V, 3-phase

Loading One (1) 14' x 12' overhead door

Two (2) 12' x 12' overhead doors

#### **OTHER FEATURES**

- Fire suppression
- Radiant heat in main shop
- Exhaust vents and compressed air lines
- Newly renovated office