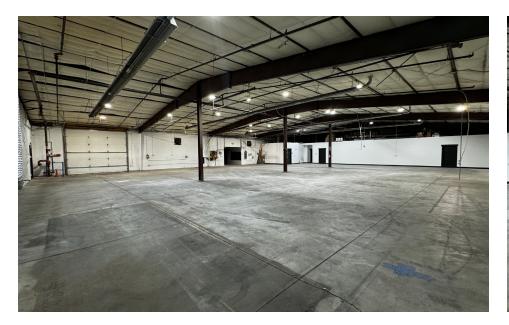

enience, ideal for businesses seeking a strategic base of operations. The property's expansive layout provides ample room for a variety of industrial processes and office configurations, making it a perfect choice for companies looking to optimize their workspace. With its strategic location, 599 West 71st Street ensures excellent connectivity and accessibility, positioning your business at the heart of a dynamic and thriving area.

#### **PROPERTY DETAILS**

Available Size 14,130 SF

Year Built 2012

Power 400 amps, 208V, 3-phase

Loading One (1) 14' x 12' overhead door

Two (2) 12' x 12' overhead doors

#### **OTHER FEATURES**

- Fire suppression
- Radiant heat in main shop
- Exhaust vents and compressed air lines
- Newly renovated office



## // PROPERTY FLOORPLAN



# **// GALLERY**













#### **CONTACTS:**

NATE HECKEL Senior Director +1 970 412 0225 nate.heckel@cushwake.com

TYLER MURRAY
Senior Director
+1 970 267 7404
tyler.murray@cushwake.com

TY MASHEK Senior Associate +1 303 525 3125 ty.mashek@cushwake.com

772 Whalers Way, Suite 200 Fort Collins, Colorado 80525 +1 970 776 3900 cushmanwakefield.com

©2024 Cushman & Wakefield. All rights reserved. The information contained in this communication is strictly confidential. This information has been obtained from sources believed to be reliable but has not been verified. NO WARRANTY OR REPRESENTATION, EXPRESS OR IMPLIED, IS MADE AS TO THE CONDITION OF THE PROPERTY (OR PROPERTIES) REFERENCED HEREIN OR AS TO THE ACCURACY OR COMPLETENSO OF THE INFORMATION CONTAINED HEREIN, AND SAME IS SUBMITTED SUBJECT TO ERRORS,