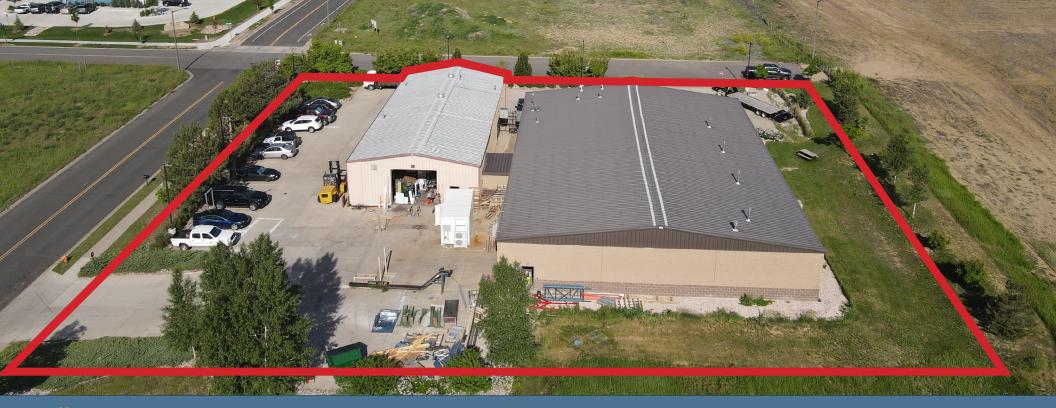

### // PROPERTY FEATURES // Lease Rate: \$11.50/SF NNN | NNN: \$3.63/SF

Welcome to 599 West 71st Street, a premier property offering 14,130 square feet of versatile industrial and office space. Nestled in a prime location, this facility combines functionality with convenience, ideal for businesses seeking a strategic base of operations. The property's expansive layout provides ample room for a variety of industrial processes and office configurations, making it a perfect choice for companies looking to optimize their workspace. With its strategic location, 599 West 71st Street ensures excellent connectivity and accessibility, positioning your business at the heart of a dynamic and thriving area.

#### **PROPERTY DETAILS**

Available Size 14,130 SF

Year Built 2012

Power 400 amps, 208V, 3-phase

Loading One (1) 14' x 12' overhead door

Two (2) 12' x 12' overhead doors