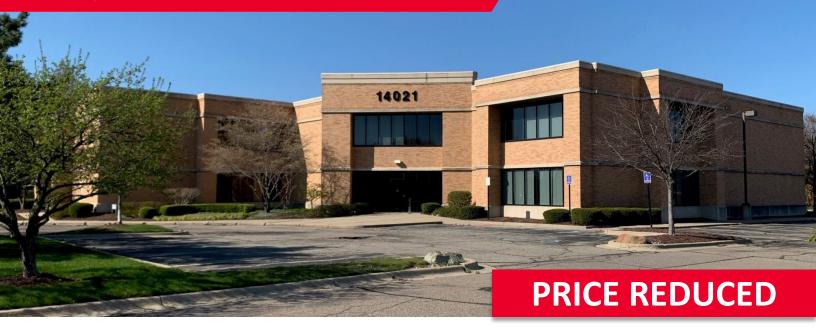

FOR SALE OR LEASE

## **14021 Middlebelt Road** Livonia, MI 48154

## Livonia's Newest Office/R&D Redevelopment

- High image corporate HQ; 37,583 SF 2-story office building divisible to 18,500 SF (one floor)
- Campus opportunity; adjacent 37,690 SF building also available
- Controlled single occupant opportunity; multiple ingress/egress points; numerous private offices
- 320 free surface parking spaces campus-wide
- Building and monument signage available
- Less than ¼ mile to I-96 and retail amenities
- Lab/garage area with 8' x 10' grade level door

Asking Price: \$995,000 Lease Rate: \$15.00/SF G+E & Janitorial