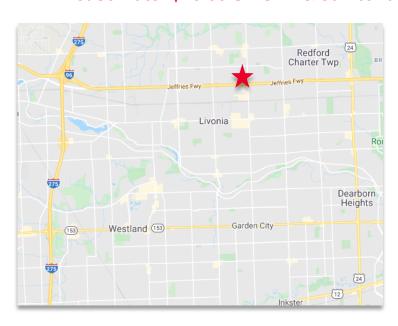

#### **AERIAL/LOCATION MAP**

#### **MAJOR RETAILERS**

Costco

Menards

Meijer

Home Depot

#### RESTAURANTS

Leo's Coney Island, Panera Bread

**Outback Steakhouse** 

Culver's

Applebee's, Jersey Mike's, MOD Pizza

Starbuck's

Jimmy John's

Olive Garden, IHOP