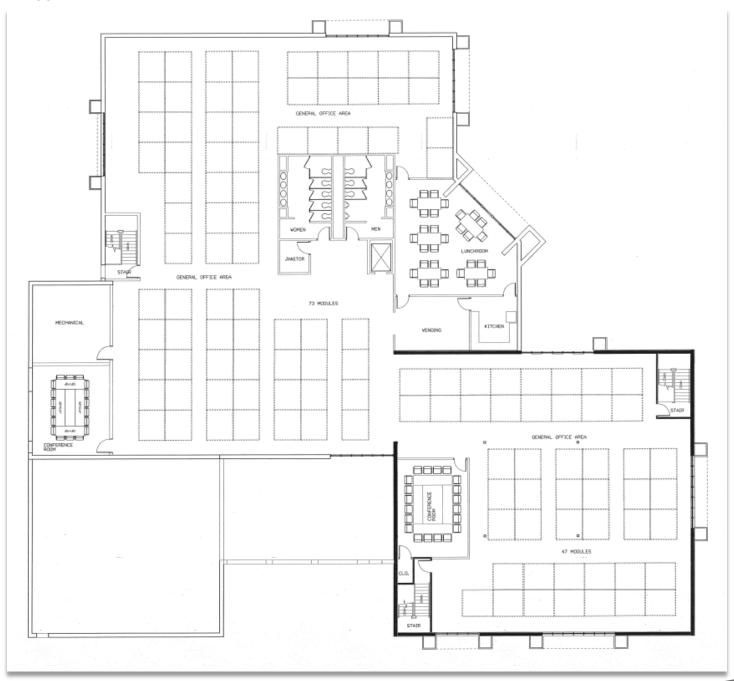

able
- Controlled single occupant opportunity; multiple ingress/egress points; numerous private offices
- 320 free surface parking spaces campus-wide
- Building and monument signage available
- Less than ¼ mile to I-96 and retail amenities
- Lab/garage area with 8' x 10' grade level door

Asking Price: \$995,000 Lease Rate: \$15.00/SF G+E & Janitorial



#### Brian Piergentili, Esq

Executive Director +1 248 358 6103 brian.piergentili@cushwake.com

#### Garrett C. Keais, SIOR

Executive Managing Director +1 248 358 6112 garrett.keais@cushwake.com 27777 Franklin Road Suite 1050 Southfield, MI 48034 +1 248 358 6100



# **14021 Middlebelt Road** Livonia, Michigan



#### 1<sup>st</sup> Floor





cushmanwakefield.com

### 14021 Middlebelt Road Livonia, Michigan



#### 2<sup>nd</sup> Floor





cushmanwakefield.com



#### 1<sup>st</sup> Floor























#### 2<sup>nd</sup> Floor



















### 14021 Middlebelt Road Livonia, Michigan



#### **AERIAL/LOCATION MAP**



#### **MAJOR RETAILERS**

Costco



Menards



Meijer



Home Depot

#### RESTAURANTS



Leo's Coney Island, Panera Bread



**Outback Steakhouse** 





Culver's



Applebee's, Jersey Mike's, MOD Pizza



Starbuck's



Jimmy John's



Olive Garden, IHOP