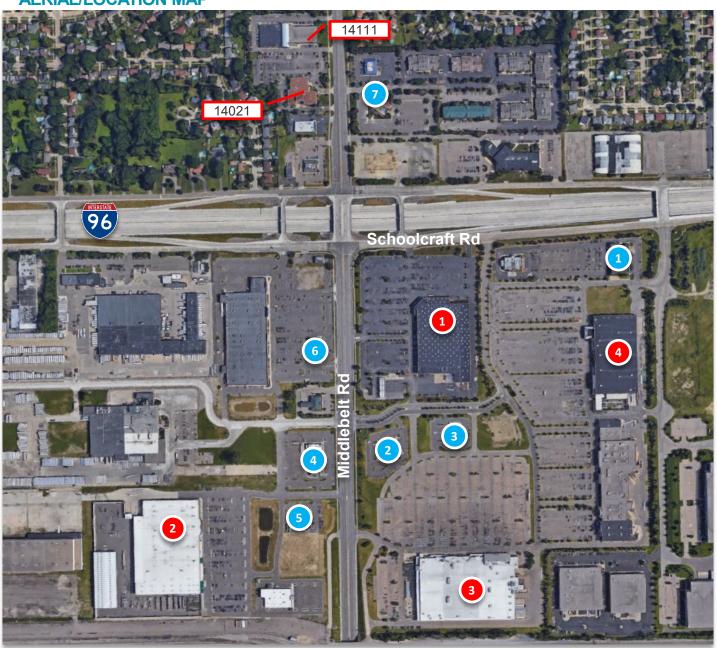

#### **AERIAL/LOCATION MAP**

#### **MAJOR RETAILERS**

Costco

Menards

Meijer

Home Depot

#### RESTAURANTS

Leo's Coney Island, Panera Bread

**Outback Steakhouse** 

Culver's

Applebee's, Jersey Mike's, MOD Pizza

Starbuck's

Jimmy John's

Olive Garden, IHOP