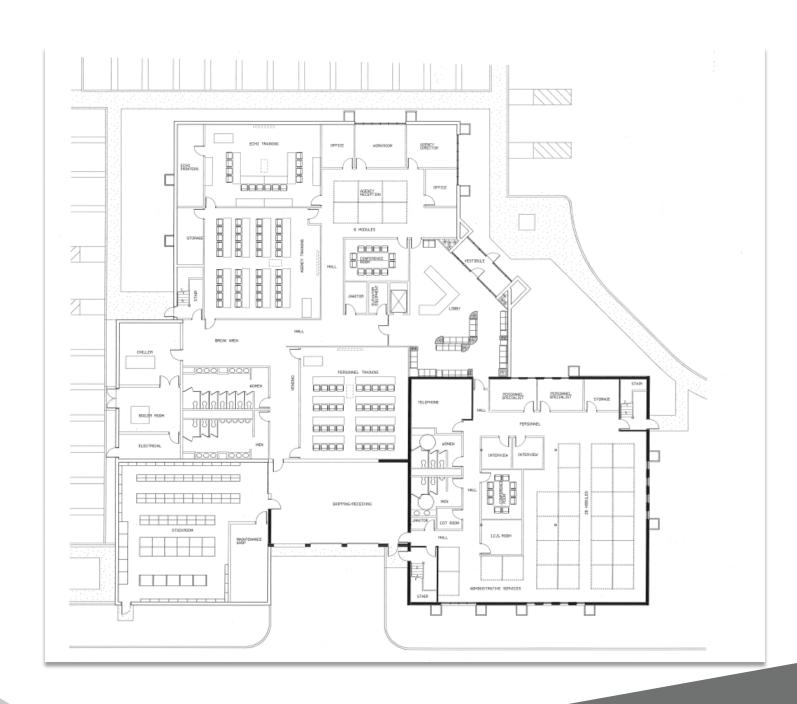

ding divisible to 18,500 SF (one floor)
- Campus opportunity; adjacent 37,690 SF building also available
- Controlled single occupant opportunity; multiple ingress/egress points; numerous private offices
- 320 free surface parking spaces campus-wide
- Building and monument signage available
- Less than ¼ mile to I-96 and retail amenities
- Lab/garage area with 8' x 10' grade level door

Asking Price: \$995,000 Lease Rate: \$15.00/SF G+E & Janitorial



#### Brian Piergentili, Esq

Executive Director +1 248 358 6103 brian.piergentili@cushwake.com

#### Garrett C. Keais, SIOR

Executive Managing Director +1 248 358 6112 garrett.keais@cushwake.com 27777 Franklin Road Suite 1050 Southfield, MI 48034 +1 248 358 6100



# **14021 Middlebelt Road** Livonia, Michigan



#### 1<sup>st</sup> Floor





cushmanwakefield.com

### 14021 Middlebelt Road Livonia, Michigan



#### 2<sup>nd</sup> Floor





cushmanwakefield.com



#### 1<sup>st</sup> Floor























#### 2<sup>nd</sup> Floor



















### 14021 Middlebelt Road Livonia, Michigan



#### **AERIAL/LOCATION MAP**



#### **MAJOR RETAILERS**

Costco



Menards



Meijer



Home Depot

#### RESTAURANTS



Leo's Coney Island, Panera Bread



**Outback Steakhouse** 





Culver's



Applebee's, Jersey Mike's, MOD Pizza



Starbuck's



Jimmy John's



Olive Garden, IHOP