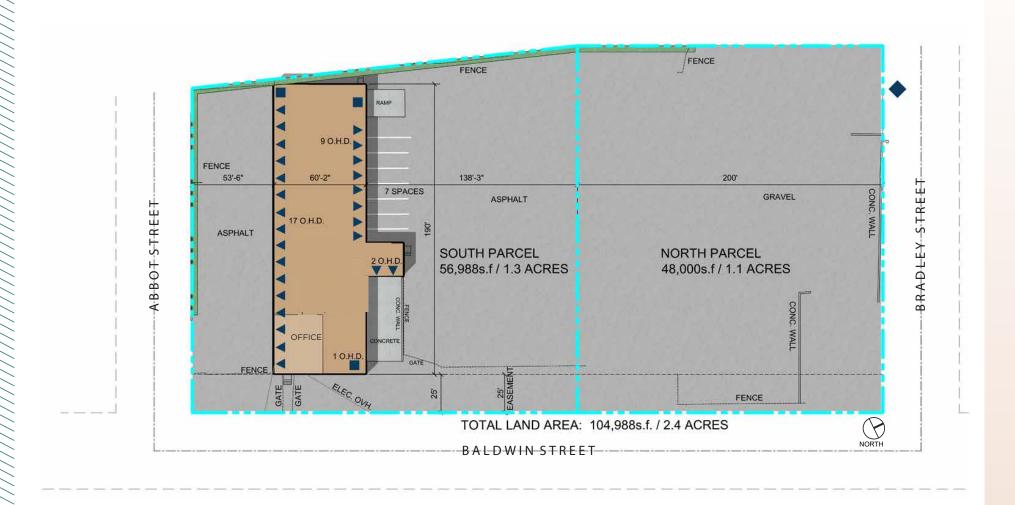

## **SITE PLAN**

**4825 BALDWIN STREET** BRONX, NY

10.21.2021 H-A+D JOB NO: A21-2319 **REALTERM** 

## **SITE PLAN**

4825 BALDWIN STREET - OPTION 1 BRONX, NY

10.21.2021 H-A+D JOB NO: A21-2319 **REALTERM** 