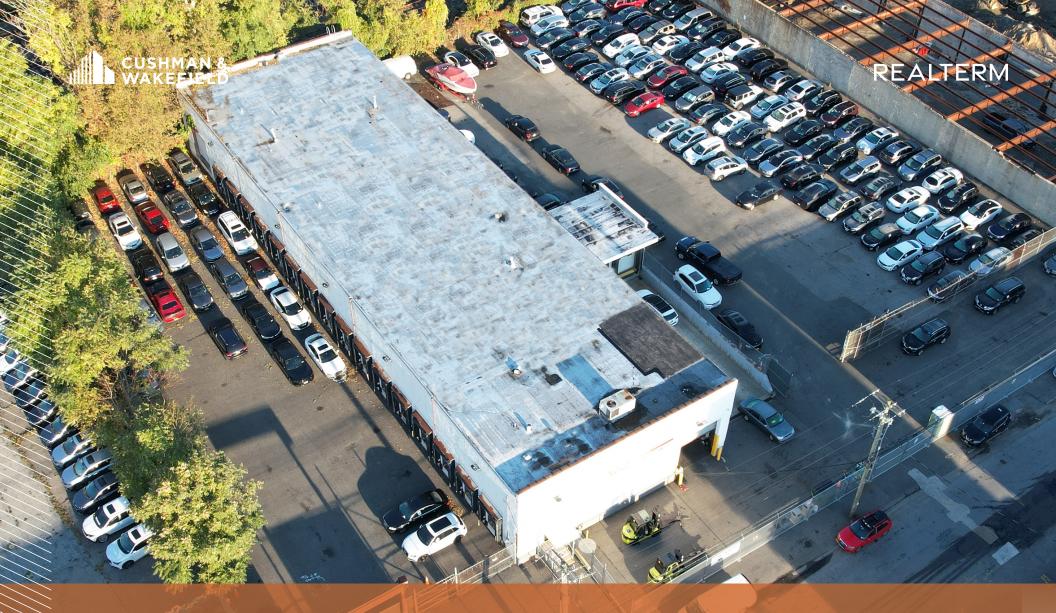

## **VERSATILE LOCATION AT THE CROSSROADS OF WESTCHESTER & NYC**

- 11,973 SF Warehouse with 26 Exterior Dock Doors and 3 Drive-in Doors
- 17'6" Clear Height
- 2+ Acres of Additional Parking Delivered Paved, Fenced, and Lit
- Multiple Site Access Points
- 1,250 SF Office
- BUILD-TO-SUIT Opportunity, Up to 104,988 SF, Inquire for Plans
- Divisions Available
- Strategic Location with Proximity to NYC, Westchester and Fairfield Counties
- 2 miles to I-87, 3 Miles to I-95
- Suitable for Last Mile Delivery, Food
   / Beverage Distribution, Construction
   Supply, Fleet Storage, Electric Vehicle
   Charging, IOS, Reverse Logistics
   and more

## PREMIER LOGISTICS LOCATION