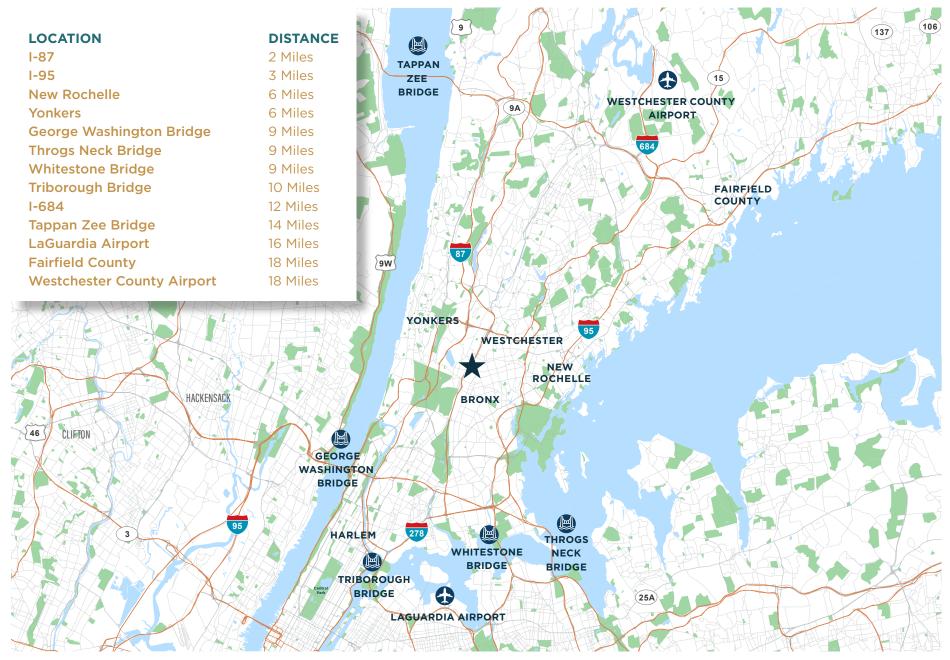

## PREMIER LOGISTICS LOCATION

## **VERSATILE LOCATION AT THE CROSSROADS OF WESTCHESTER & NYC**

- 11,973 SF Warehouse with 26 Exterior Dock Doors and 3 Drive-in Doors
- 17'6" Clear Height
- 2+ Acres of Additional Parking Delivered Paved, Fenced, and Lit
- Multiple Site Access Points
- 1,250 SF Office
- BUILD-TO-SUIT Opportunity, Up to 104,988 SF, Inquire for Plans
- Divisions Available
- Strategic Location with Proximity to NYC, Westchester and Fairfield Counties
- 2 miles to I-87, 3 Miles to I-95
- Suitable for Last Mile Delivery, Food
   / Beverage Distribution, Construction
   Supply, Fleet Storage, Electric Vehicle
   Charging, IOS, Reverse Logistics
   and more