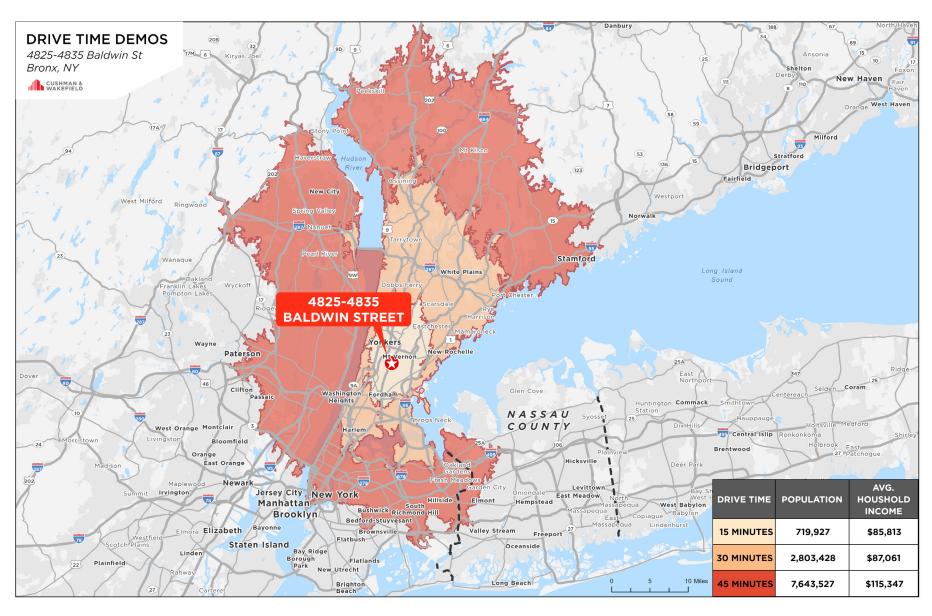

it
- Multiple Site Access Points
- 1,250 SF Office
- BUILD-TO-SUIT Opportunity, Up to 104,988 SF, Inquire for Plans
- Divisions Available
- Strategic Location with Proximity to NYC, Westchester and Fairfield Counties
- 2 miles to I-87, 3 Miles to I-95
- Suitable for Last Mile Delivery, Food
   / Beverage Distribution, Construction
   Supply, Fleet Storage, Electric Vehicle
   Charging, IOS, Reverse Logistics
   and more





## **SITE PLAN**



**4825 BALDWIN STREET** BRONX, NY

10.21.2021 H-A+D JOB NO: A21-2319 **REALTERM** 

## **SITE PLAN**



4825 BALDWIN STREET - OPTION 1 BRONX, NY

10.21.2021 H-A+D JOB NO: A21-2319 **REALTERM** 

# PROPOSED SITE PLAN / BUILDING EXPANSION\*

### \*INQUIRE FOR ALTERNATIVE SCHEMATICS



## PREMIER LOGISTICS LOCATION



## **DRIVE TIME & DEMOGRAPHICS**





For More Information, Please Contact:

#### **RICO MURTHA**

+1 212 390 1368

rico.murtha@cushwake.com

#### HELEN PAUL

+1 212 841 7575

helen.paul@cushwake.com

#### **SONNY SINGH**

+1 718 275 5478 sonny.singh@cushwake.com

#### **JOE HENTZE JR**

+1 516 417 2487

joe.hentze@cushwake.com

©2023 Cushman & Wakefield. All rights reserved. The information contained in this communication is strictly confidential. This information has been obtained from sources believed to be reliable but has not been verified. NO WARRANTY OR REPRESENTATION, EXPRESS OR IMPLIED, IS MADE AS TO THE CONDITION OF THE PROPERTY (OR PROPERTIES) REFERENCED HEREIN OR AS TO THE ACCURACY OR COMPLETENESS OF THE INFORMATION CONTAINED HEREIN, AND SAME IS SUBMITTED SUBJECT TO EXPROSE SIDESSIONS, CHANGE OF PROPERTY OWNER(