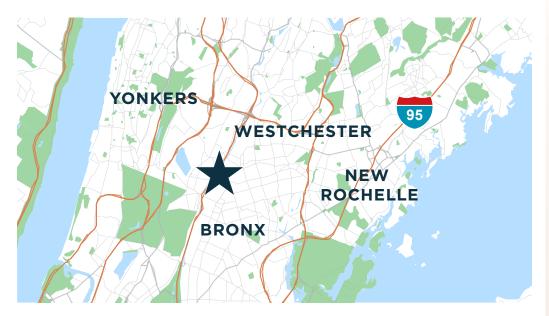

## **VERSATILE LOCATION AT THE CROSSROADS OF WESTCHESTER & NYC**

- 11,973 SF Warehouse with 26 Exterior Dock Doors and 3 Drive-in Doors
- 17'6" Clear Height
- 2+ Acres of Additional Parking Delivered Paved, Fenced, and Lit
- Multiple Site Access Points
- 1,250 SF Office
- BUILD-TO-SUIT Opportunity, Up to 104,988 SF, Inquire for Plans
- Divisions Available
- Strategic Location with Proximity to NYC, Westchester and Fairfield Counties
- 2 miles to I-87, 3 Miles to I-95
- Suitable for Last Mile Delivery, Food
   / Beverage Distribution, Construction
   Supply, Fleet Storage, Electric Vehicle
   Charging, IOS, Reverse Logistics
   and more

## PREMIER LOGISTICS LOCATION