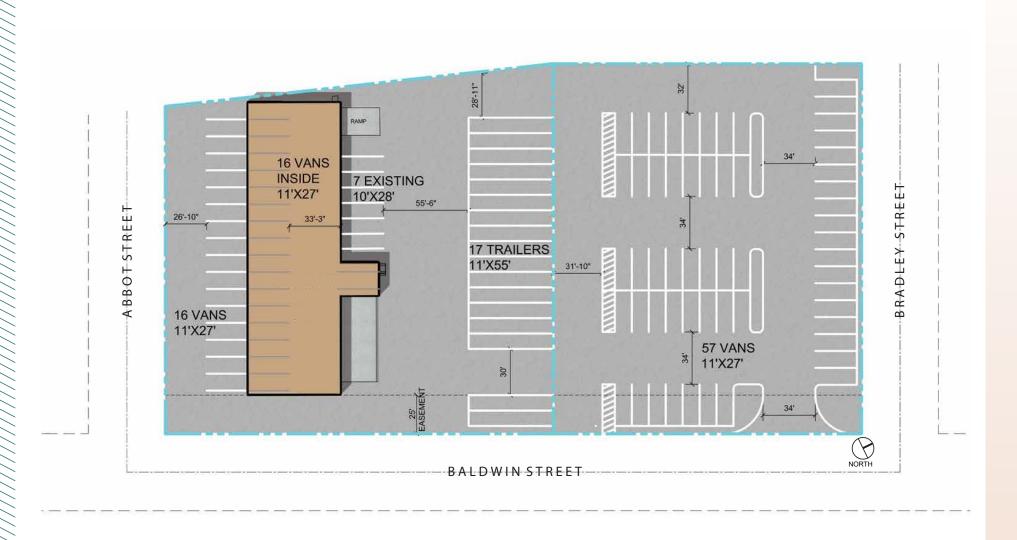

## **SITE PLAN**

**4825 BALDWIN STREET** BRONX, NY

10.21.2021 H-A+D JOB NO: A21-2319 **REALTERM** 

## **SITE PLAN**

4825 BALDWIN STREET - OPTION 1 BRONX, NY

10.21.2021 H-A+D JOB NO: A21-2319 **REALTERM** 