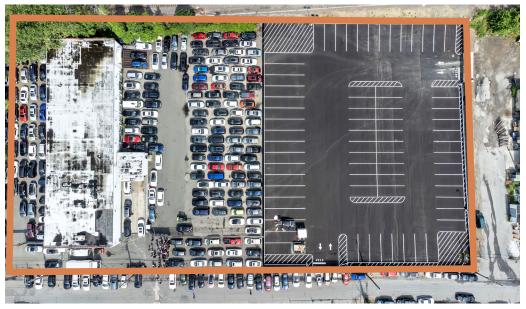

## **VERSATILE LOCATION AT THE CROSSROADS OF WESTCHESTER & NYC**

- 11,973 SF Warehouse with 26 Exterior Dock Doors and 3 Drive-in Doors
- 17'6" Clear Height
- 2+ Acres of Additional Parking Delivered Paved, Fenced, and Lit
- Multiple Site Access Points
- 1,250 SF Office
- BUILD-TO-SUIT Opportunity, Up to 104,988 SF, Inquire for Plans
- Divisions Available
- Strategic Location with Proximity to NYC, Westchester and Fairfield Counties
- 2 miles to I-87, 3 Miles to I-95
- Suitable for Last Mile Delivery, Food
   / Beverage Distribution, Construction
   Supply, Fleet Storage, Electric Vehicle
   Charging, IOS, Reverse Logistics
   and more