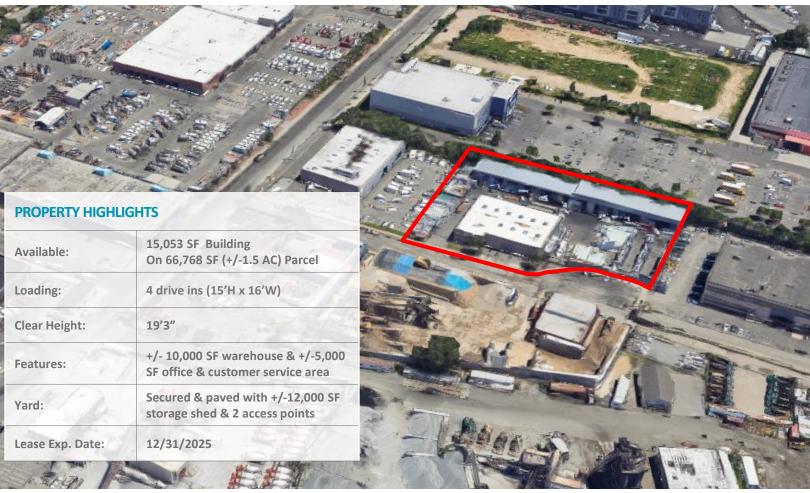

Helen Paul +1 212 841 7575 helen.paul@cushwake.com Gurpreet "Sonny" Singh +1 718 275 5478 sonny.singh@cushwake.com

Joseph Hentze Jr. +1 718 512 2100 joe.hentze@cushwake.com Don Yahn +1 949 309 8888 don.yahn@cushwake.com

15,053 SF Building
On 66,768 SF (+/-1.5 AC) Parcel

Rico Murtha +1 212 390 1368 rico.murtha@cushwake.com

Helen Paul +1 212 841 7575 helen.paul@cushwake.com Gurpreet "Sonny" Singh +1 718 275 5478 sonny.singh@cushwake.com