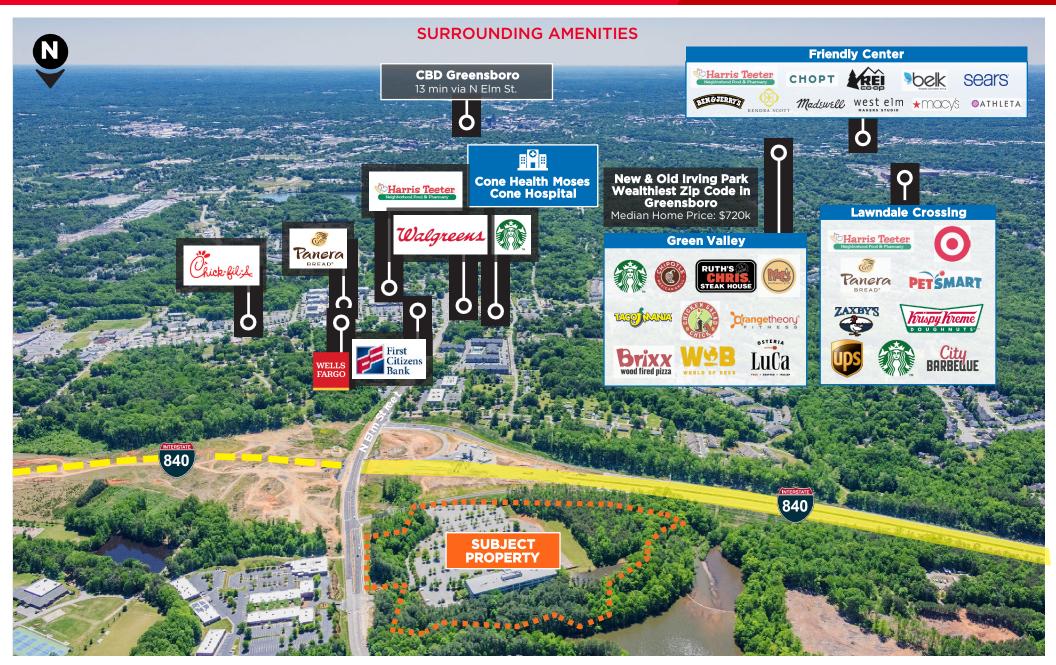

- Local amenities such as restaurants, shopping, other professional services close by
- Abundant parking 6.5 / 1,000 parking ratio
- Card access security system with CCTV
- 10' ceiling height
- Outdoor work areas with access to walking trails