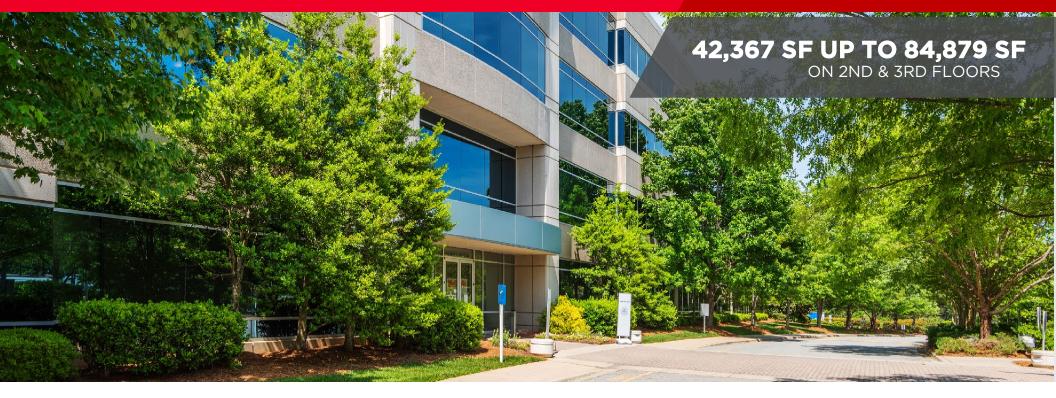

#### **Property Highlights**

- » 163,871 SF Class A Office Building with up to 84,879 SF Available for Lease
  - 2nd Floor: 42,367 SF3rd Floor: 42.512 SF
- Built in 2000
- Open / flexible floor plan
- · Fully furnished