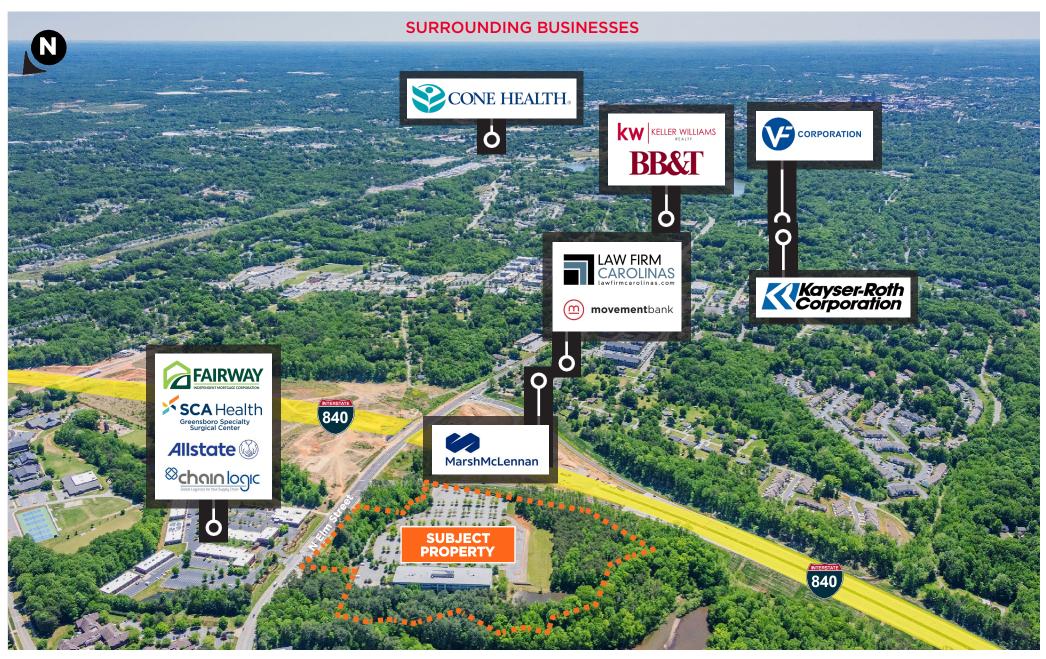

- Local amenities such as restaurants, shopping, other professional services close by
- Abundant parking 6.5 / 1,000 parking ratio
- Card access security system with CCTV
- 10' ceiling height
- Outdoor work areas with access to walking trails