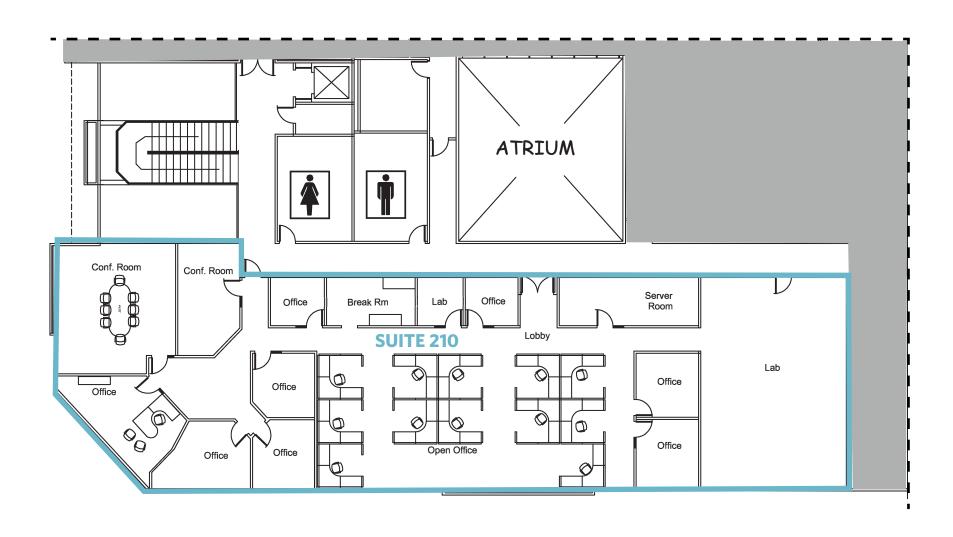

#### **SECOND FLOOR**

SUITE 200 | ±9,204 SF

**SECOND FLOOR** 

HYPOTHETICAL FURNITURE LAYOUT

SUITE 210 | ±6,893 SF

#### **SECOND FLOOR**

**FURNISHED OFFICE & LABS** 

±3,529 SF - ±9,204 SF