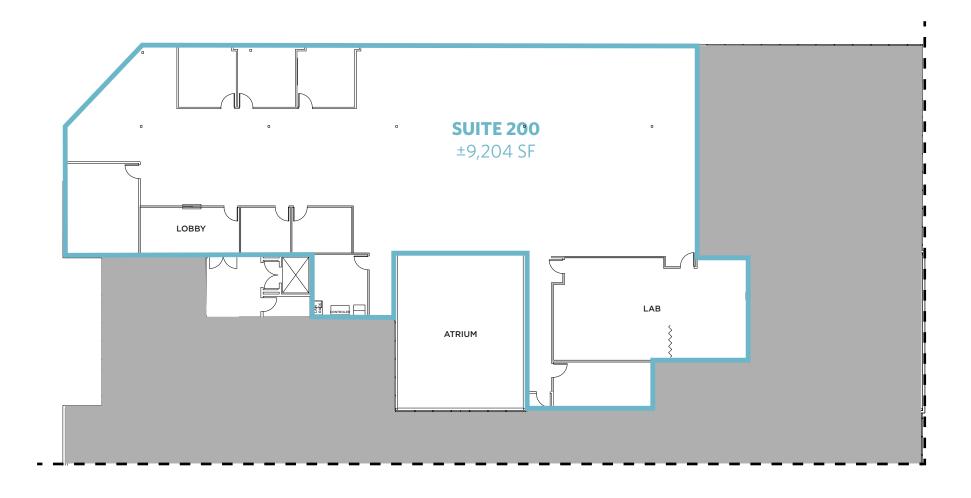

SUITE 200 | ±9,204 SF (DIVISIBLE TO ±3,529 SF)

#### **SECOND FLOOR**

SUITE 200 | ±9,204 SF

**SECOND FLOOR** 

HYPOTHETICAL FURNITURE LAYOUT

SUITE 210 | ±6,893 SF