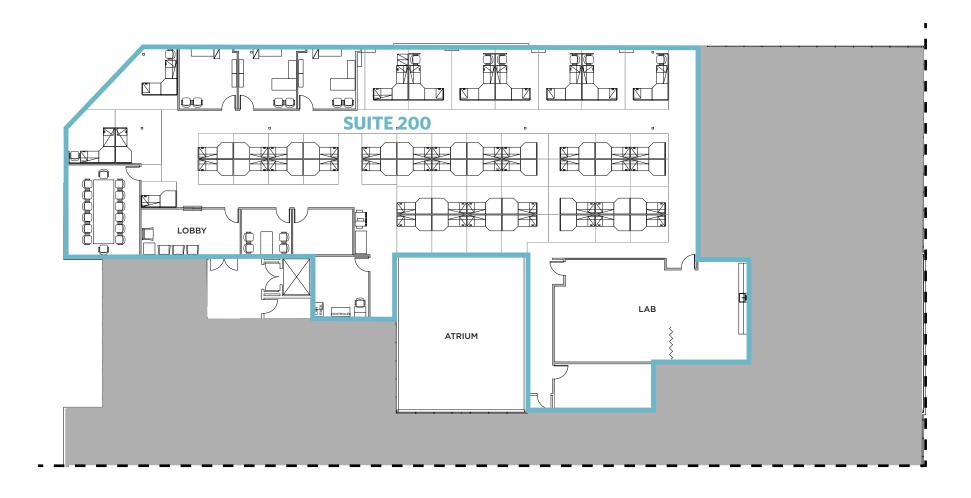

#### **SECOND FLOOR**

SUITE 200 | ±9,204 SF

**SECOND FLOOR** 

HYPOTHETICAL FURNITURE LAYOUT

SUITE 210 | ±6,893 SF