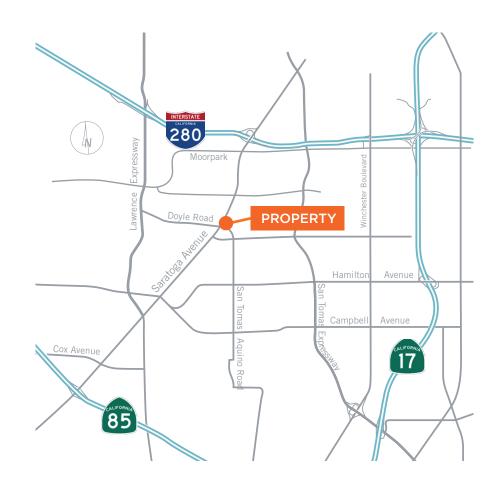

#### LOCATION HIGHTLIGHTS

- Prominent Location with Excellent Identity
- Close Proximity to Restaurants / Hotels / Retail
- Immediate Access to Hwys. 280 & 85
- Conveniently Located Near Cupertino, Campbell & Saratoga