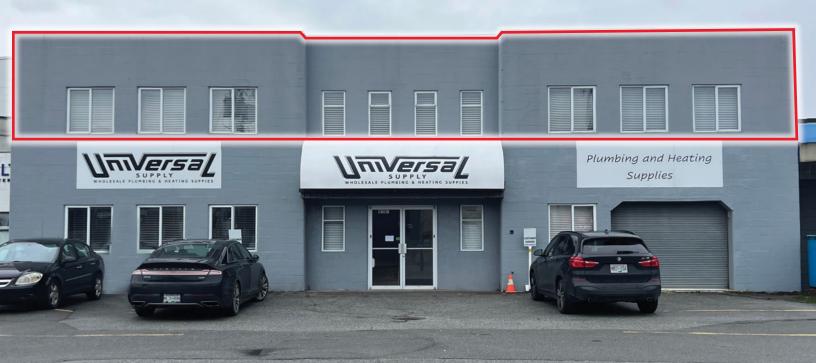

#### THE OPPORTUNITY

Cushman & Wakefield ULC is pleased to present the opportunity to sublease the second-floor office of a free-standing industrial building that provides on-site parking.

#### LOCATION

The subject property is located on the North-East corner of Beckwith and Sexsmith Road in North Richmond. This ideal site offers excellent accessibility throughout the Metro Vancouver area by way of its close proximity to Highway 99 and Canada Line's Bridgeport Station.