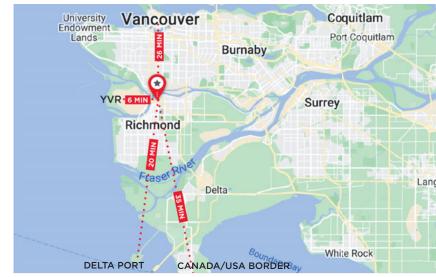

#### LOCATION

The subject property is located on the North-East corner of Beckwith and Sexsmith Road in North Richmond. This ideal site offers excellent accessibility throughout the Metro Vancouver area by way of its close proximity to Highway 99 and Canada Line's Bridgeport Station.