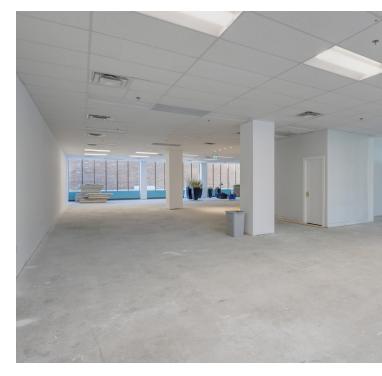

### **OPPORTUNITY**

This is a seven floor, 64,606 SF office building in the central business district of downtown Victoria which has a top floor, south facing unit available for lease. The space is move-in ready, with a kitchen, open plan work area, and boardroom. There are sweeping bright views on every floor south or north facing. The building has seen significant capital upgrades both on the interior and mechancial to minimize the operating costs. Including, replacement of boiler and emergency generator replacement in spring 2024.

## **SIZE & AVAILABILITY**

- Unit 710 1,646 SF Rentable Area
- Full Third Floor 9,075 SF built out space
- Full 5th Floor 9088 rentable SF
- Street Front Retail/Office 4,137 SF