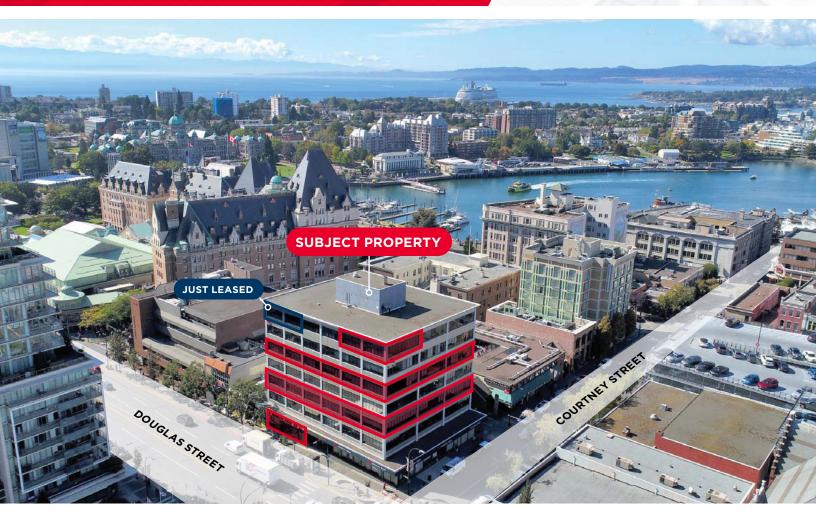

### **OPPORTUNITY**

This is a seven floor, 64,606 SF office building in the central business district of downtown Victoria which has a top floor, south facing unit available for lease. The space is move-in ready, with a kitchen, open plan work area, and boardroom. There are sweeping bright views on every floor south or north facing. The building has seen significant capital upgrades both on the interior and mechancial to minimize the operating costs. Including, replacement of boiler and emergency generator replacement in spring 2024.

## **BUILDING AMENITIES**

- Turn key, bright, move in ready space great location in the Central Business District across the street from the conference centre and Fairmont Empress Hotel
- · Underground secure parking
- End of trip facilities off the parkade for easy access
- Secure bike room
- Two elevators
- · Fully secure fob access to the building