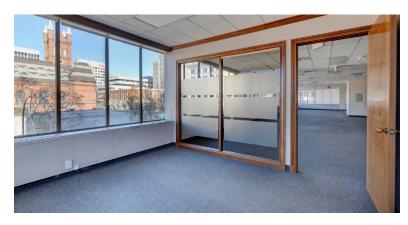

### **OPPORTUNITY**

This is a seven floor, 64,606 SF office building in the central business district of downtown Victoria which has a top floor, south facing unit available for lease. The space is move-in ready, with a kitchen, open plan work area, and boardroom. There are sweeping bright views on every floor south or north facing. The building has seen significant capital upgrades both on the interior and mechancial to minimize the operating costs. Including, replacement of boiler and emergency generator replacement in spring 2024.