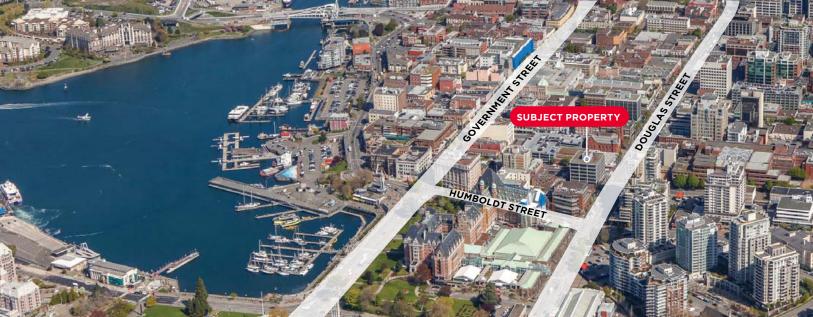

### **OPPORTUNITY**

This is a seven floor, 64,606 SF office building in the central business district of downtown Victoria which has a top floor, south facing unit available for lease. The space is move-in ready, with a kitchen, open plan work area, and boardroom. There are sweeping bright views on every floor south or north facing. The building has seen significant capital upgrades both on the interior and mechancial to minimize the operating costs. Including, replacement of boiler and emergency generator replacement in spring 2024.

## **BUILDING AMENITIES**

- Turn key, bright, move in ready space great location in the Central Business District across the street from the conference centre and Fairmont Empress Hotel
- · Underground secure parking
- End of trip facilities off the parkade for easy access
- Secure bike room
- Two elevators
- · Fully secure fob access to the building