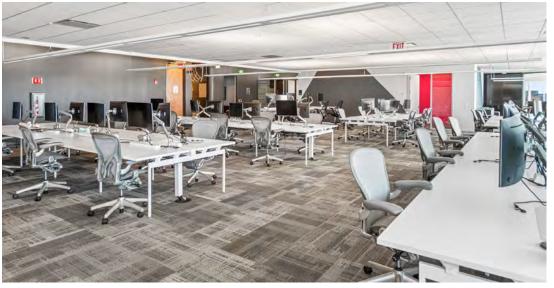

### **PROPERTY DETAILS**

- 39,963 SF (entire 4<sup>th</sup> Floor)
- Available Immediately
- Fully Furnished, Plug & Play
- Term through January 31, 2025
- Combination of private offices, exterior cubicles and break out rooms
- High end café spaces throughout
- Open loft style ceiling