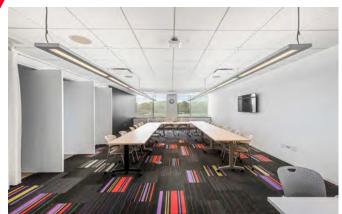

### **PROPERTY DETAILS**

- 39,963 SF (entire 4<sup>th</sup> Floor)
- Available Immediately
- Fully Furnished, Plug & Play
- Term through January 31, 2025
- Combination of private offices, exterior cubicles and break out rooms
- High end café spaces throughout
- Open loft style ceiling