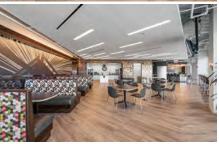

### **PROPERTY DETAILS**

- 39,963 SF (entire 4<sup>th</sup> Floor)
- Available Immediately
- Fully Furnished, Plug & Play
- Term through January 31, 2025
- Combination of private offices, exterior cubicles and break out rooms
- High end café spaces throughout
- Open loft style ceiling