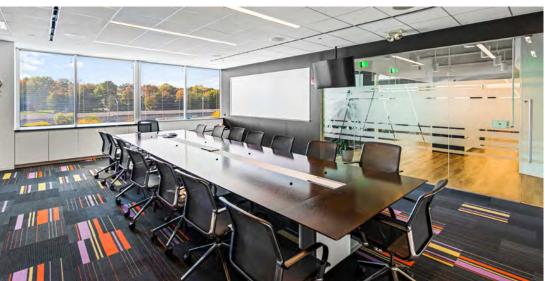

### **PROPERTY DETAILS**

- 39,963 SF (entire 4<sup>th</sup> Floor)
- Available Immediately
- Fully Furnished, Plug & Play
- Term through January 31, 2025
- Combination of private offices, exterior cubicles and break out rooms
- High end café spaces throughout
- Open loft style ceiling