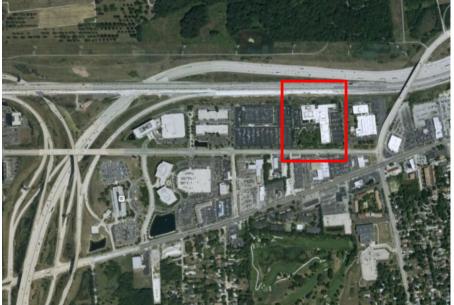

### **PROPERTY HIGHLIGHTS**

High quality, financially stable sublessor

Lease term through June 30, 2028

Furniture available

Great location near I-88 and 355

High parking ratio

Emergency generator providing 100% building back-up