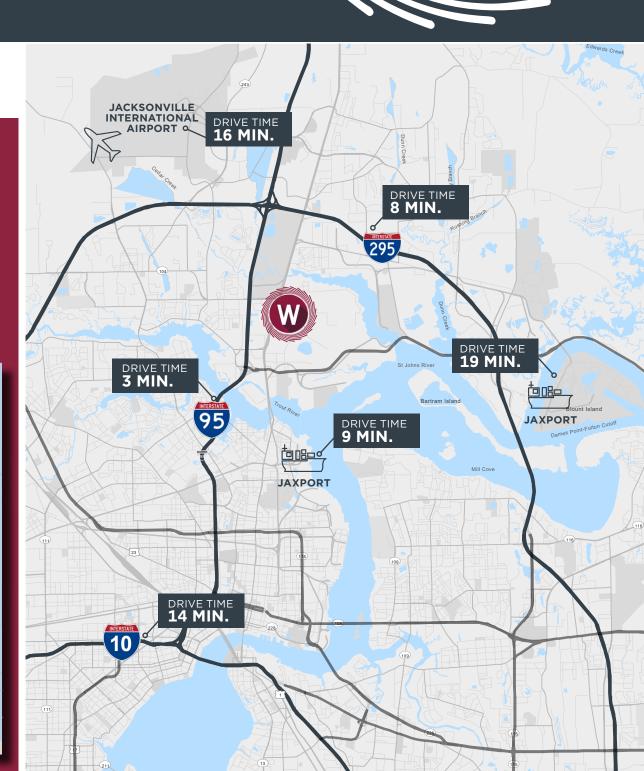

# <sup>ир то</sup> ±602,055 SF INDUSTRIAL SPACE AVAILABLE FOR LEASE

ONE MESON Built in 1974, is a unique 1.7 million square foot twostory warehouse, located within Imeson Industrial Park, which is the most centrally located industrial park in Jacksonville. It is recognized for its great transportation access via rail, sea, and road to Jacksonville's deep-water container port, JAXPORT, benefiting tenants of this park by allowing for short transport times of their deliveries. Imeson Industrial Park also has immediate access to I-95, making it convenient and more desirable for the local labor pool than other parks in the submarket.