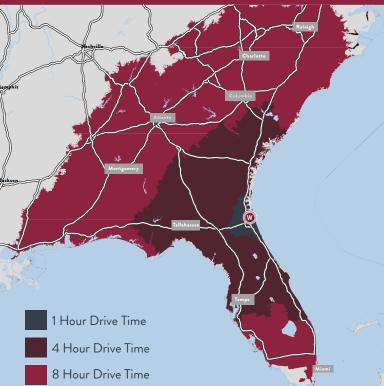

#### LOCATED IN CLOSE PROXIMITY TO TRANSPORTATION

| DRIVE TIMES     |           |
|-----------------|-----------|
| Orlando, FL:    | 150 Miles |
| Tampa, FL:      | 206 Miles |
| Miami, FL:      | 357 Miles |
| Savannah, GA:   | 133 Miles |
| Atlanta, GA:    | 353 Miles |
| Charlotte, NC:  | 377 Miles |
| Montgomery, AL: | 379 Miles |
| Raleigh, NC:    | 448 Miles |