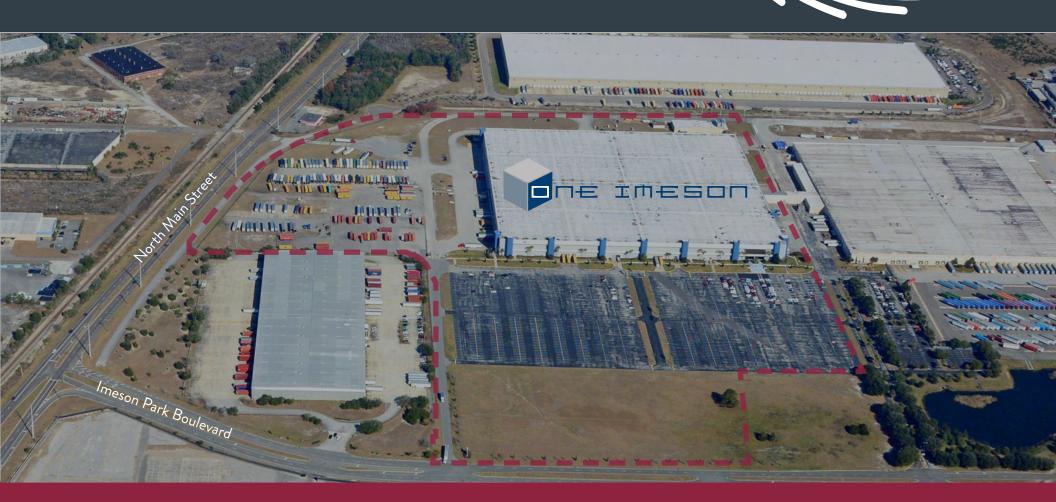

# <sup>ир то</sup> ±602,055 SF INDUSTRIAL SPACE AVAILABLE FOR LEASE

ONE MESON Built in 1974, is a unique 1.7 million square foot twostory warehouse, located within Imeson Industrial Park, which is the most centrally located industrial park in Jacksonville. It is recognized for its great transportation access via rail, sea, and road to Jacksonville's deep-water container port, JAXPORT, benefiting tenants of this park by allowing for short transport times of their deliveries. Imeson Industrial Park also has immediate access to I-95, making it convenient and more desirable for the local labor pool than other parks in the submarket.

### **PROPERTY DETAILS**

**TOTAL SF** ±1,706,459 SF

T

ACREAGE

±73.49

Ē

FIRE SUPPRESSION Wet Pipe CONSTRUCTION Pre-cast Concrete Panels **TRUCK COURTS** 180' & 120' PARKING 1,900 surface spaces

P