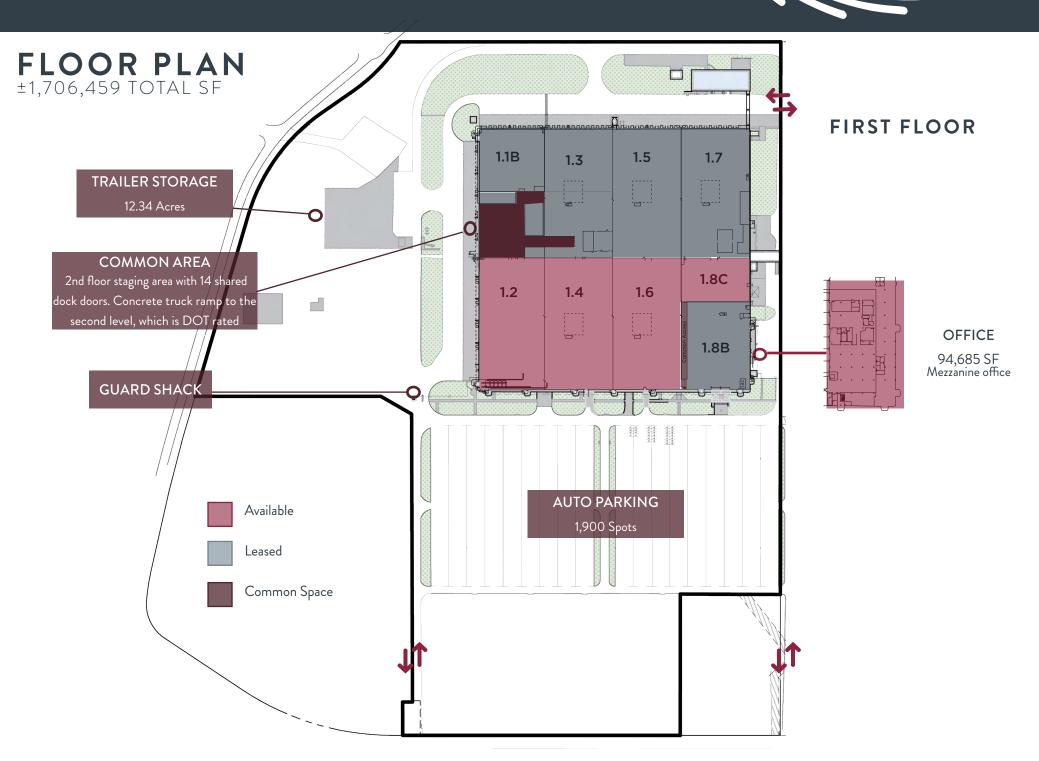

### **PROPERTY DETAILS**

**TOTAL SF** ±1,706,459 SF

T

ACREAGE

±73.49

Ē

FIRE SUPPRESSION Wet Pipe CONSTRUCTION Pre-cast Concrete Panels **TRUCK COURTS** 180' & 120' PARKING 1,900 surface spaces

P

÷

**BUS SERVICE:** 

JTA bus service to front of building

TRAILER STORAGE ±12.34 Acres FOUNDATION

6" thick slab on grade with 4,000 PSI concrete

INGRESS / EGRESS Three points to the north &

south of the building