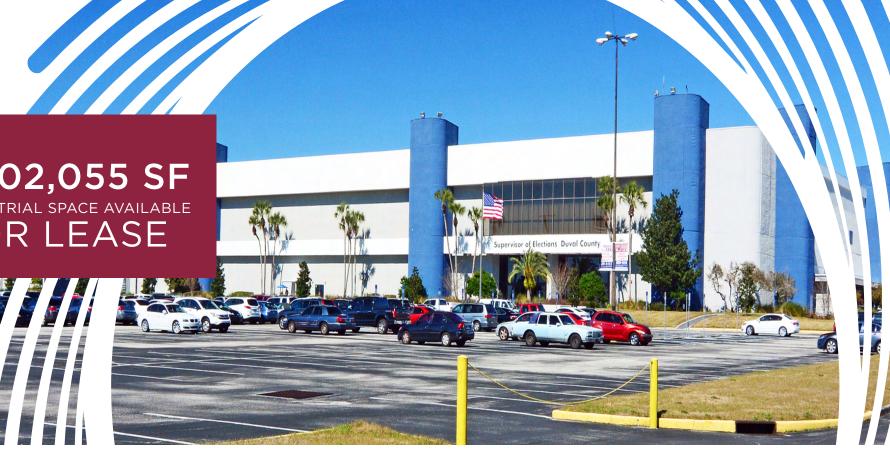

**1 IMESON PARK BLVD** JACKSONVILLE, FL 32218

# <sup>ир то</sup> ±602,055 SF INDUSTRIAL SPACE AVAILABLE FOR LEASE

ONE MESON Built in 1974, is a unique 1.7 million square foot twostory warehouse, located within Imeson Industrial Park, which is the most centrally located industrial park in Jacksonville. It is recognized for its great transportation access via rail, sea, and road to Jacksonville's deep-water container port, JAXPORT, benefiting tenants of this park by allowing for short transport times of their deliveries. Imeson Industrial Park also has immediate access to I-95, making it convenient and more desirable for the local labor pool than other parks in the submarket.