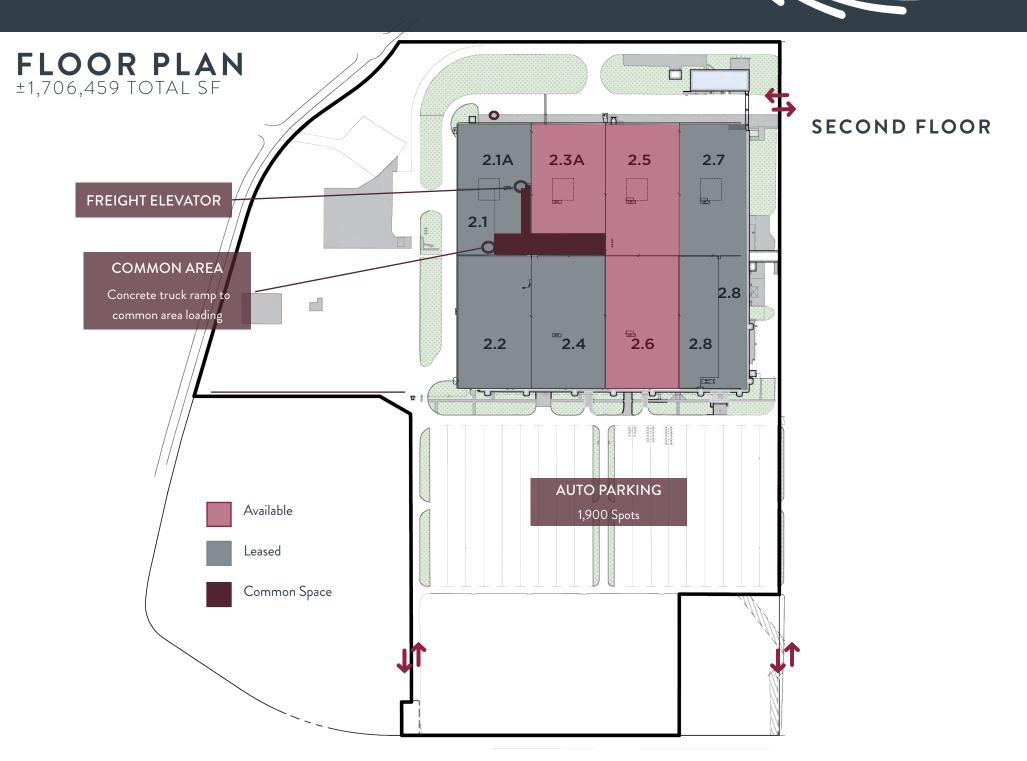

#### SECOND FLOOR AVAILABILITIES TOTAL AVAILABLE ±280,881 SF

Note: Spaces can be leased individually or together.