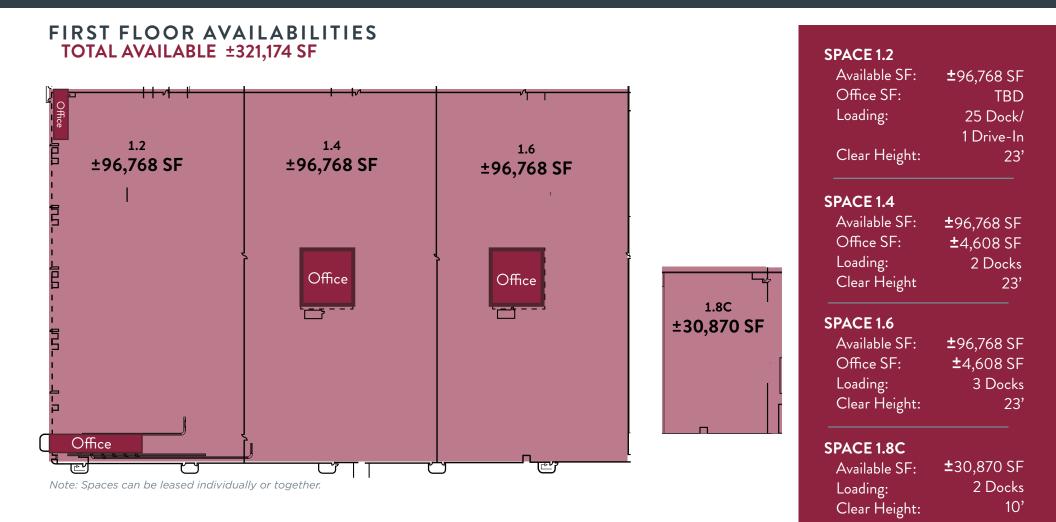

#### SECOND FLOOR AVAILABILITIES TOTAL AVAILABLE ±280,881 SF

Note: Spaces can be leased individually or together.