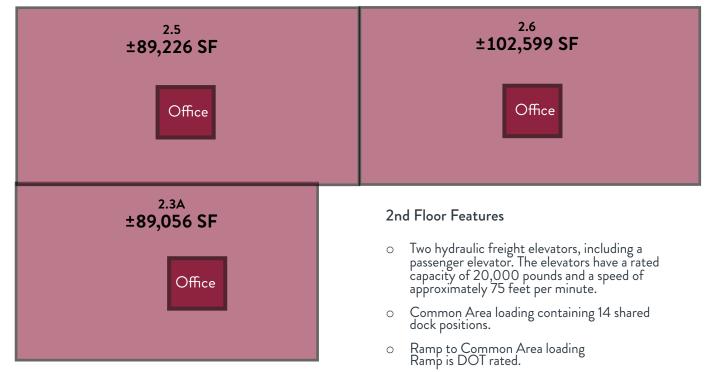

#### SECOND FLOOR AVAILABILITIES TOTAL AVAILABLE ±280,881 SF

Note: Spaces can be leased individually or together.