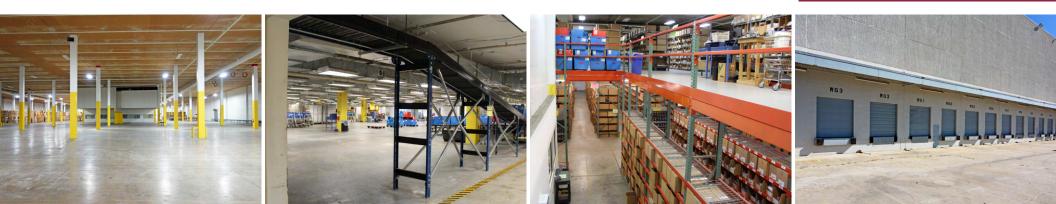

# <sup>ир то</sup> ±602,055 SF INDUSTRIAL SPACE AVAILABLE FOR LEASE

ONE MESON Built in 1974, is a unique 1.7 million square foot twostory warehouse, located within Imeson Industrial Park, which is the most centrally located industrial park in Jacksonville. It is recognized for its great transportation access via rail, sea, and road to Jacksonville's deep-water container port, JAXPORT, benefiting tenants of this park by allowing for short transport times of their deliveries. Imeson Industrial Park also has immediate access to I-95, making it convenient and more desirable for the local labor pool than other parks in the submarket.