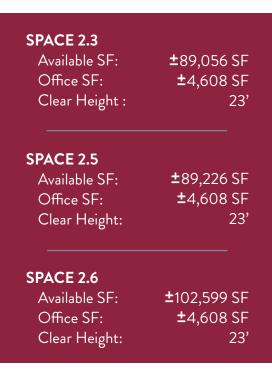

#### SECOND FLOOR AVAILABILITIES TOTAL AVAILABLE ±280,881 SF

Note: Spaces can be leased individually or together.