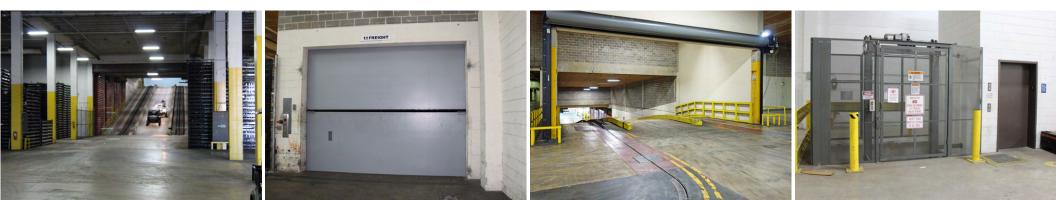

### **PROPERTY DETAILS**

**TOTAL SF** ±1,706,459 SF

T

ACREAGE

±73.49

Ē

FIRE SUPPRESSION Wet Pipe CONSTRUCTION Pre-cast Concrete Panels **TRUCK COURTS** 180' & 120' PARKING 1,900 surface spaces

P

÷

**BUS SERVICE:** 

JTA bus service to front of building

TRAILER STORAGE ±12.34 Acres FOUNDATION

6" thick slab on grade with 4,000 PSI concrete

INGRESS / EGRESS Three points to the north &

south of the building