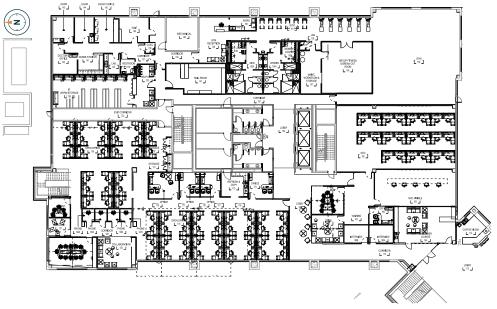

#### 128,086 SF TOTAL

- Demisable down to 24,911 RSF
- 1st floor 25,100 RSF
- 2nd floor 26,002 RSF
- 3rd floor 26,031 RSF
- 4th floor 26,042 RSF
- 5th floor 24,911 RSF

#### 1ST FLOOR

• 25,100 SF

#### 2ND FLOOR

• 26,002 SF

#### **3RD FLOOR**

26,031 SF

#### 4TH FLOOR

• 26,042

#### **5TH FLOOR**

• 24,911