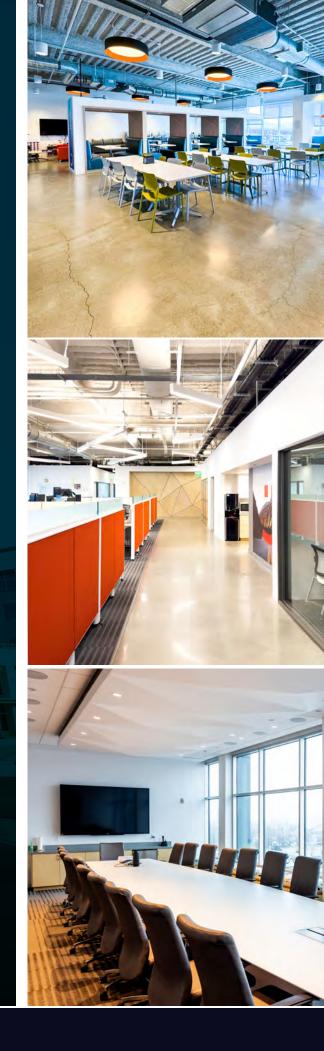

## AMENITIES TURNKEY OFFICE SPACE:

- Fully Equipped with Furnishings, Cabling, and Advanced AV System.
- Five Floors of Interconnected Stairwell
- Convenient access to TRAX Light Rail, Rio Tinto Stadium, Mountain America Exposition Center, and Jordan Commons
- Large Fitness Facility and Clinic
- Rooftop Solar Panels
- Structured Parking with EV Chargers
- 5/1,000 RSF Parking Ratio
- Beautiful Grand Lobby
- Outdoor Patio
- Furniture Available