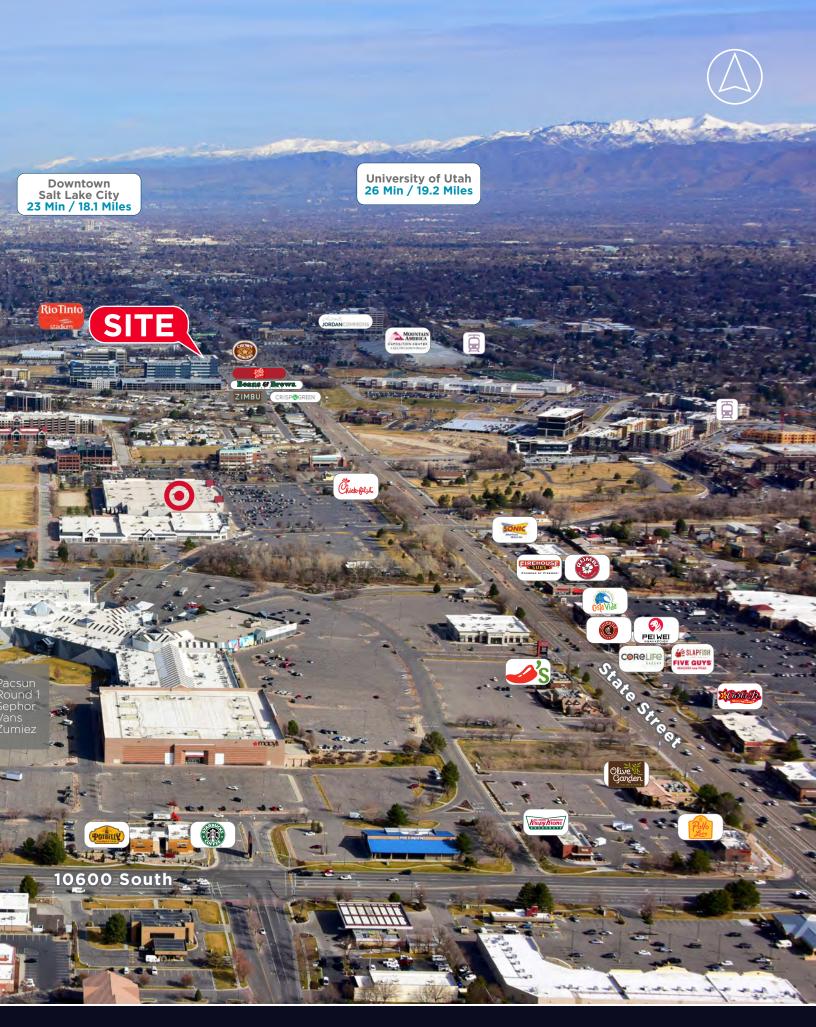

## AMENITIES TURNKEY OFFICE SPACE:

- Fully Equipped with Furnishings, Cabling, and Advanced AV System.
- Five Floors of Interconnected Stairwell
- Convenient access to TRAX Light Rail, Rio Tinto Stadium, Mountain America Exposition Center, and Jordan Commons
- Large Fitness Facility and Clinic
- Rooftop Solar Panels
- Structured Parking with EV Chargers
- 5/1,000 RSF Parking Ratio
- Beautiful Grand Lobby
- Outdoor Patio
- Furniture Available