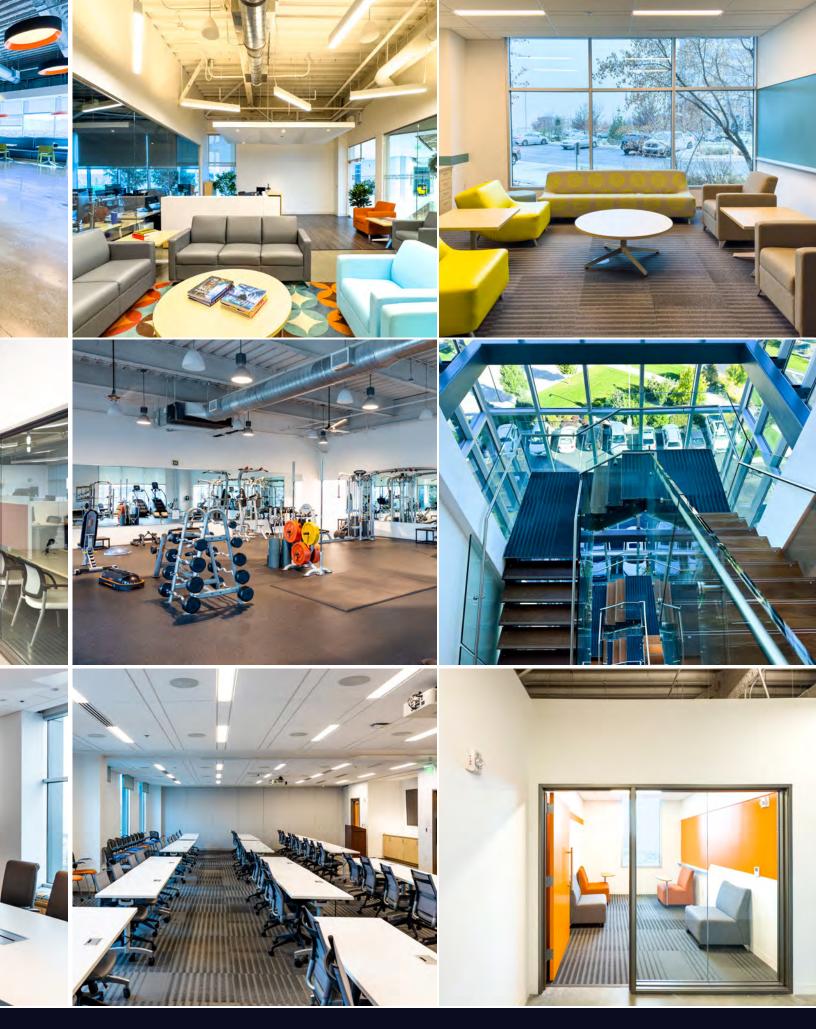

## AMENITIES TURNKEY OFFICE SPACE:

- Fully Equipped with Furnishings, Cabling, and Advanced AV System.
- Five Floors of Interconnected Stairwell
- Convenient access to TRAX Light Rail, Rio Tinto Stadium, Mountain America Exposition Center, and Jordan Commons
- Large Fitness Facility and Clinic
- Rooftop Solar Panels
- Structured Parking with EV Chargers
- 5/1,000 RSF Parking Ratio
- Beautiful Grand Lobby
- Outdoor Patio
- Furniture Available