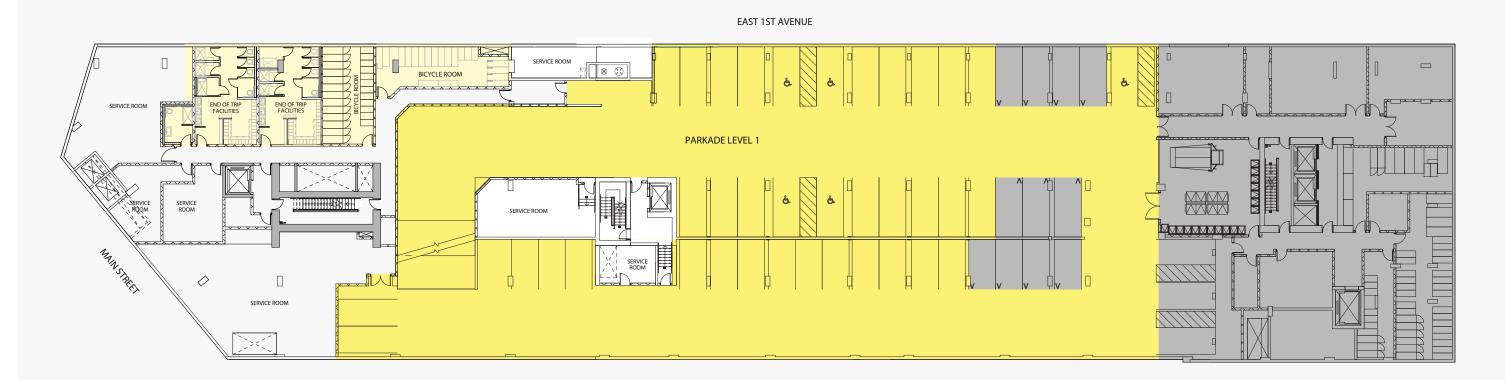

# Parking Level 3

62 Parking Stalls













## Parking Level 2

79 Parking Stalls













## Parking Level 1

38 Parking Stalls + 48 Bicycle Lockers













# Archetype

## Level 1-2 West

#### STRATA LOT TOTAL SF

SL1 2,918 SF SL2 2,341 SF SL 13 SOLD

#### **FULL HEIGHT CEILINGS**

19.75FT







LEVEL 2 LEVEL 1

QuadReal





# Archetype

## Level 1-2 East

859 SF - 3,294 SF



#### **FULL HEIGHT CEILINGS** 13.25 FT TO 20 FT





EAST 1ST AVENUE 242 E 1ST 240 E 1ST 236 E 1ST 238 E 1ST AVENUE AVENUE AVENUE AVENUE MEZZANINE MEZZANINE MEZZANINE MEZZANINE (SL 6) 911 SF (SL 5) (SL 4) (SL 3) 738 SF SOLD SOLD

LEVEL 2

LEVEL 1

QuadReal





1,264 SF - 1,944 SF

#### **FULL HEIGHT CEILINGS**

15 FT













1,251 SF - 2,528 SF

#### **FULL HEIGHT CEILINGS**













1,254 SF - 2,485 SF

#### **FULL HEIGHT CEILINGS**













1,250 SF - 2,485 SF

#### **FULL HEIGHT CEILINGS**













1,311 SF - 2,265 SF

#### **FULL HEIGHT C