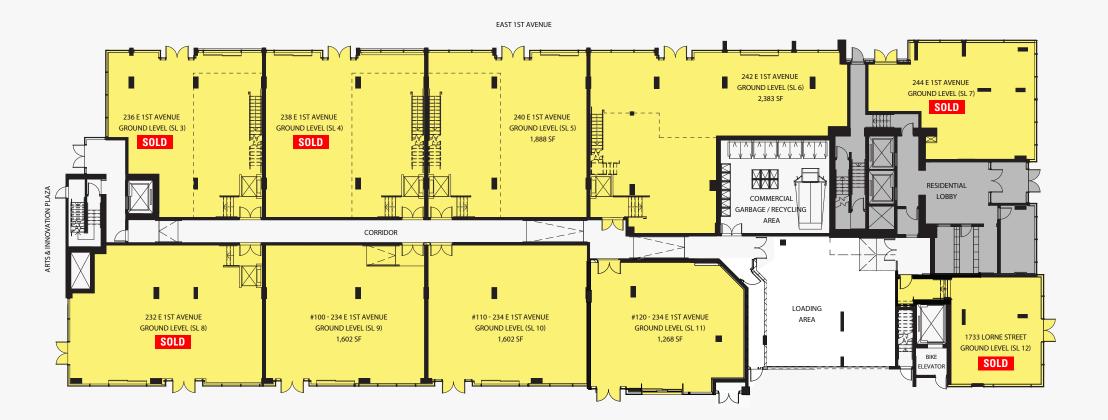

#### **FULL HEIGHT CEILINGS** 13.25 FT TO 20 FT

EAST 1ST AVENUE 242 E 1ST 240 E 1ST 236 E 1ST 238 E 1ST AVENUE AVENUE AVENUE AVENUE MEZZANINE MEZZANINE MEZZANINE MEZZANINE (SL 6) 911 SF (SL 5) (SL 4) (SL 3) 738 SF SOLD SOLD