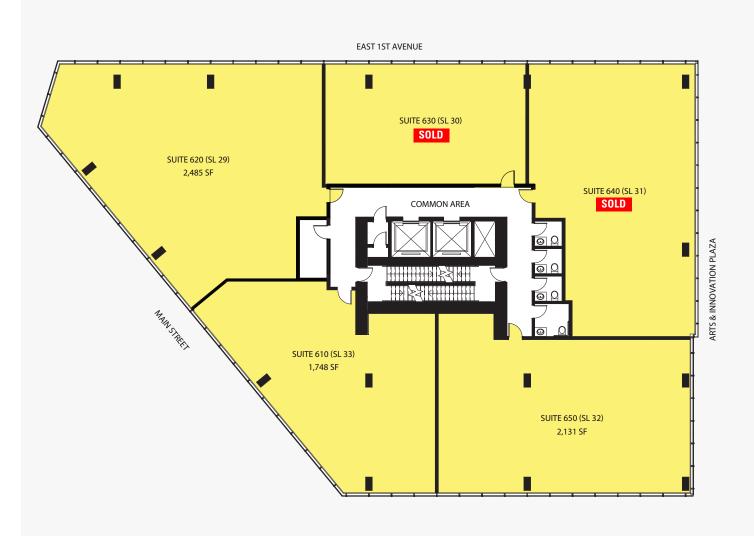

#### **FULL HEIGHT CEILINGS** 13.25 FT TO 20 FT

EAST 1ST AVENUE 242 E 1ST 240 E 1ST 236 E 1ST 238 E 1ST AVENUE AVENUE AVENUE AVENUE MEZZANINE MEZZANINE MEZZANINE MEZZANINE (SL 6) 911 SF (SL 5) (SL 4) (SL 3) 738 SF SOLD SOLD