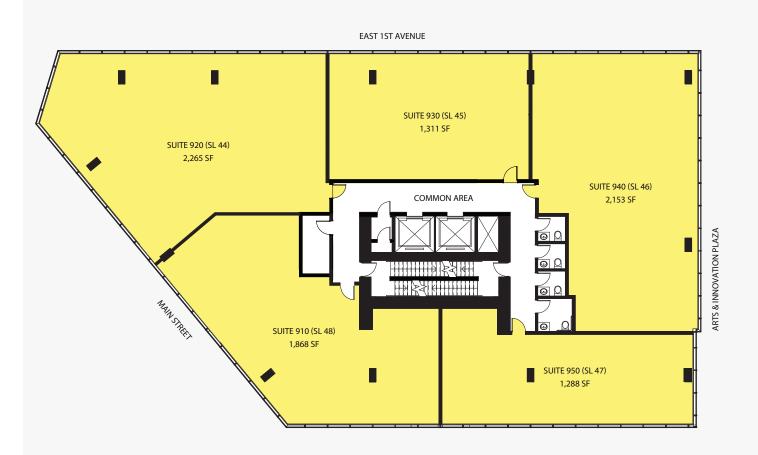

#### **FULL HEIGHT CEILINGS**

1,311 SF - 2,265 SF

#### **FULL HEIGHT CEILINGS**

1,288 SF - 2,265 SF