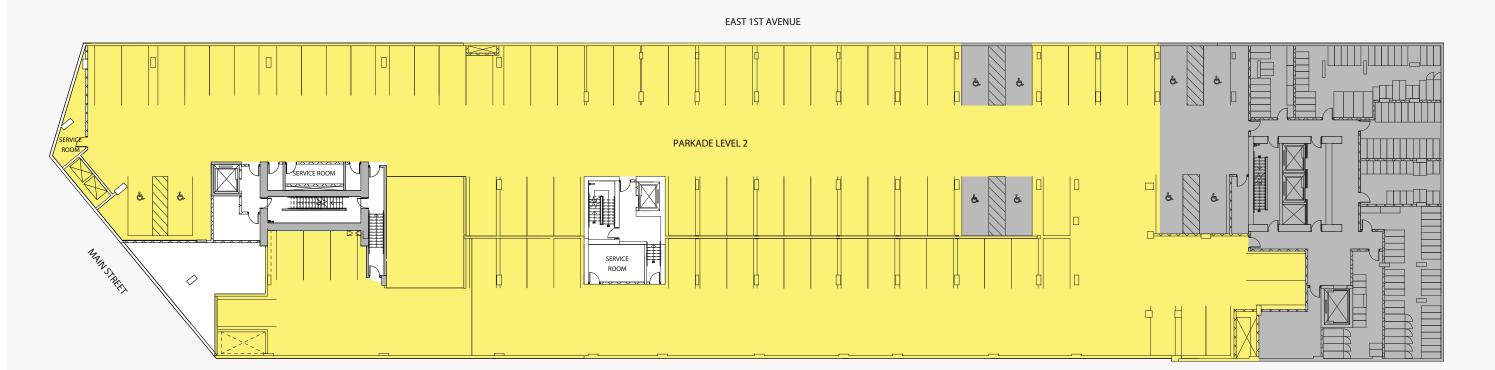

# Parking Level 3

62 Parking Stalls













## Parking Level 2

79 Parking Stalls













## Parking Level 1

38 Parking Stalls + 48 Bicycle Lockers













# Archetype

## Level 1-2 West

#### STRATA LOT TOTAL SF

SL1 2,918 SF SL2 2,341 SF SL 13 SOLD

#### **FULL HEIGHT CEILINGS**

19.75FT







LEVEL 2 LEVEL 1

QuadReal





# Archetype

## Level 1-2 East

859 SF - 3,294 SF



#### **FULL HEIGHT CEILINGS** 13.25 FT TO 20 FT





EAST 1ST AVENUE 242 E 1ST 240 E 1ST 236 E 1ST 238 E 1ST AVENUE AVENUE AVENUE AVENUE MEZZANINE MEZZANINE MEZZANINE MEZZANINE (SL 6) 911 SF (SL 5) (SL 4) (SL 3) 738 SF SOLD SOLD

LEVEL 2

LEVEL 1

QuadReal





1,264 SF - 1,944 SF

#### **FULL HEIGHT CEILINGS**

15 FT













1,251 SF - 2,528 SF

#### **FULL HEIGHT CEILINGS**













1,254 SF - 2,485 SF

#### **FULL HEIGHT CEILINGS**













1,250 SF - 2,485 SF

#### **FULL