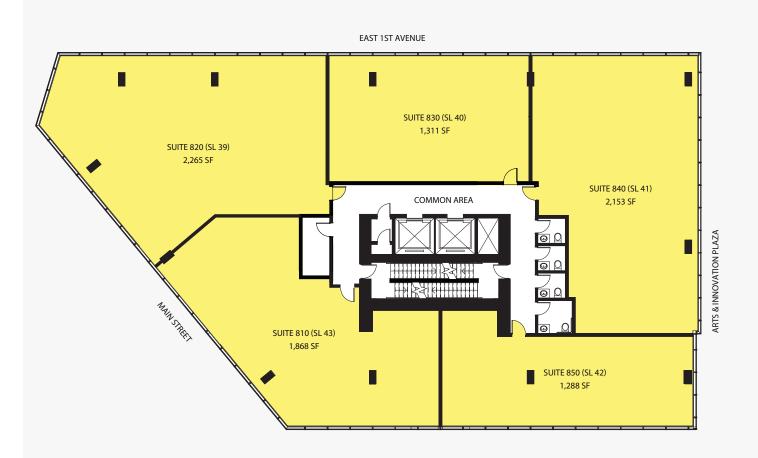

#### **FULL HEIGHT CEILINGS**

1,311 SF - 2,265 SF

#### **FULL HEIGHT CEILINGS**

1,288 SF - 2,265 SF