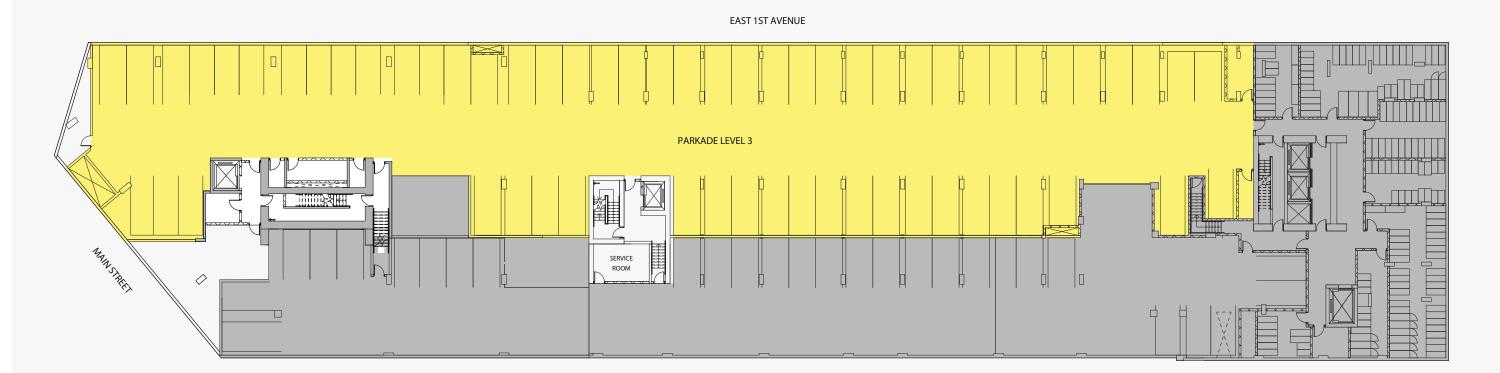

# Parking Level 3

62 Parking Stalls













## Parking Level 2

79 Parking Stalls













## Parking Level 1

38 Parking Stalls + 48 Bicycle Lockers













# Archetype

## Level 1-2 West

#### STRATA LOT TOTAL SF

SL1 2,918 SF SL2 2,341 SF SL 13 SOLD

#### **FULL HEIGHT CEILINGS**

19.75FT







LEVEL 2 LEVEL 1

QuadReal





# Archetype

## Level 1-2 East

859 SF - 3,294 SF



#### **FULL HEIGHT CEILINGS** 13.25 FT TO 20 FT





EAST 1ST AVENUE 242 E 1ST 240 E 1ST 236 E 1ST 238 E 1ST AVENUE AVENUE AVENUE AVENUE MEZZANINE MEZZANINE MEZZANINE MEZZANINE (SL 6) 911 SF (SL 5) (SL 4) (SL 3) 738 SF SOLD SOLD

LEVEL 2

LEVEL 1

QuadReal





1,264 SF - 1,944 SF

#### **FULL HEIGHT CEILINGS**

15 FT













1,251 SF - 2,528 SF

#### **FULL HEIGHT CEILINGS**













1,254 SF - 2,485 SF

#### **FULL HEIGHT CEILIN