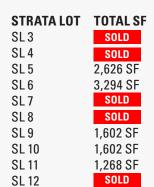

# Parking Level 3

62 Parking Stalls













## Parking Level 2

79 Parking Stalls













## Parking Level 1

38 Parking Stalls + 48 Bicycle Lockers













# Archetype

## Level 1-2 West

#### STRATA LOT TOTAL SF

SL1 2,918 SF SL2 2,341 SF SL 13 SOLD

#### **FULL HEIGHT CEILINGS**

19.75FT







LEVEL 2 LEVEL 1

QuadReal





# Archetype

## Level 1-2 East

859 SF - 3,294 SF



#### **FULL HEIGHT CEILINGS** 13.25 FT TO 20 FT





EAST 1ST AVENUE 242 E 1ST 240 E 1ST 236 E 1ST 238 E 1ST AVENUE AVENUE AVENUE AVENUE MEZZANINE MEZZANINE MEZZANINE MEZZANINE (SL 6) 911 SF (SL 5) (SL 4) (SL 3) 738 SF SOLD SOLD

LEVEL 2

LEVEL 1

QuadReal





1,264 SF - 1,944 SF

#### **FULL HEIGHT CEILINGS**

15 FT













1,251 SF - 2,528 SF

#### **FULL HEIGHT CEILINGS**













1,254 SF - 2,485 SF

#### **FULL HEIGHT CEILINGS**













1,250 SF - 2,485 SF

#### **FULL HEIGHT CEILINGS**













1,311 SF - 2,265 SF

#### **FULL HEIGHT CEILINGS**













1,311 SF - 2,265 SF

#### **FULL HEIGHT CEILINGS**













1,288 SF - 2,265 SF

#### **FULL HEIGHT CEILINGS**













1,288 SF - 2,265 SF

#### **FULL HEIGHT CEILINGS**













962 SF - 2,266 SF