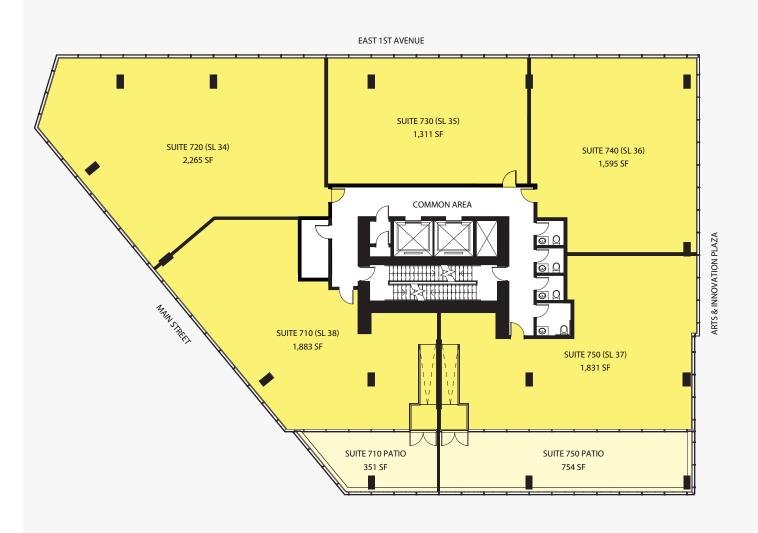

type

## Level 1-2 West

#### STRATA LOT TOTAL SF

SL1 2,918 SF SL2 2,341 SF SL 13 SOLD

#### **FULL HEIGHT CEILINGS**

19.75FT







LEVEL 2 LEVEL 1

QuadReal





# Archetype

## Level 1-2 East

859 SF - 3,294 SF



#### **FULL HEIGHT CEILINGS** 13.25 FT TO 20 FT





EAST 1ST AVENUE 242 E 1ST 240 E 1ST 236 E 1ST 238 E 1ST AVENUE AVENUE AVENUE AVENUE MEZZANINE MEZZANINE MEZZANINE MEZZANINE (SL 6) 911 SF (SL 5) (SL 4) (SL 3) 738 SF SOLD SOLD

LEVEL 2

LEVEL 1

QuadReal





1,264 SF - 1,944 SF

#### **FULL HEIGHT CEILINGS**

15 FT













1,251 SF - 2,528 SF

#### **FULL HEIGHT CEILINGS**













1,254 SF - 2,485 SF

#### **FULL HEIGHT CEILINGS**













1,250 SF - 2,485 SF

#### **FULL HEIGHT CEILINGS**













1,311 SF - 2,265 SF

#### **FULL HEIGHT CEILINGS**













1,311 SF - 2,265 SF

#### **FULL HEIGHT CEILINGS**













1,288 SF - 2,265 SF

#### **FULL HEIGHT CEILINGS**













1,288 SF - 2,265 SF

#### **FULL HEIGHT CEILINGS**













962 SF - 2,266 SF

**FULL HEIGHT CEILINGS**