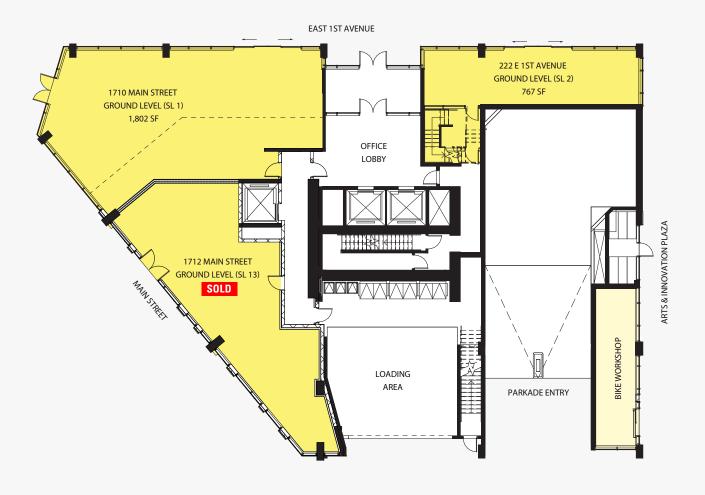

#### STRATA LOT TOTAL SF

SL1 2,918 SF SL2 2,341 SF SL 13 SOLD

#### **FULL HEIGHT CEILINGS**

19.75FT

LEVEL 2 LEVEL 1

QuadReal