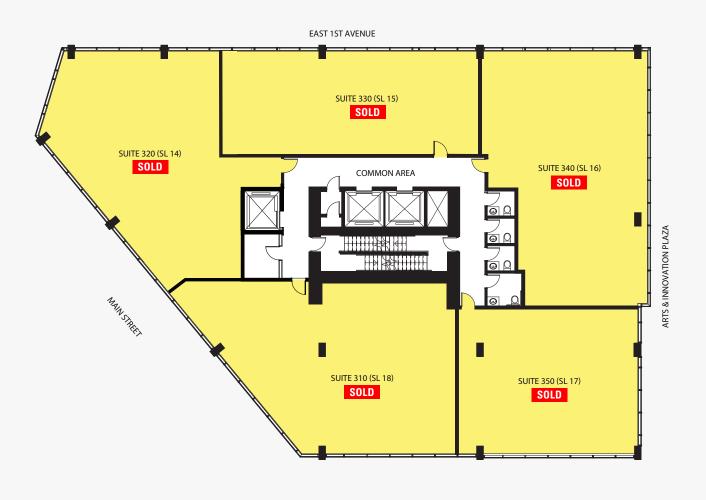

# Archetype

## Level 1-2 East

859 SF - 3,294 SF

#### **FULL HEIGHT CEILINGS** 13.25 FT TO 20 FT

EAST 1ST AVENUE 242 E 1ST 240 E 1ST 236 E 1ST 238 E 1ST AVENUE AVENUE AVENUE AVENUE MEZZANINE MEZZANINE MEZZANINE MEZZANINE (SL 6) 911 SF (SL 5) (SL 4) (SL 3) 738 SF SOLD SOLD