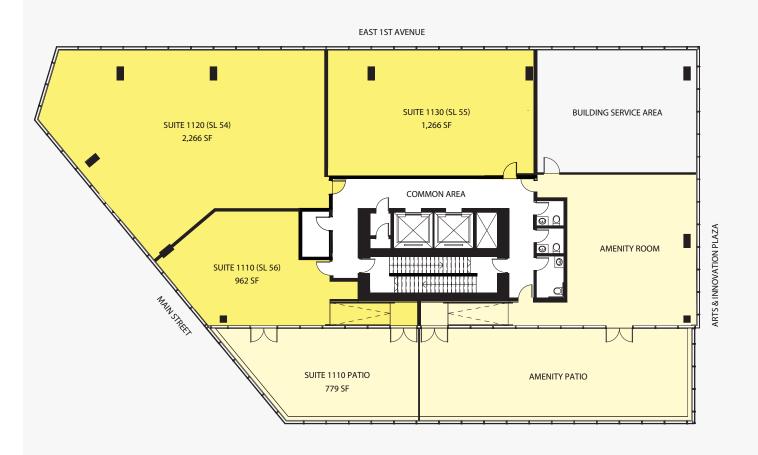

3.25 FT TO 20 FT





EAST 1ST AVENUE 242 E 1ST 240 E 1ST 236 E 1ST 238 E 1ST AVENUE AVENUE AVENUE AVENUE MEZZANINE MEZZANINE MEZZANINE MEZZANINE (SL 6) 911 SF (SL 5) (SL 4) (SL 3) 738 SF SOLD SOLD

LEVEL 2

LEVEL 1

QuadReal





1,264 SF - 1,944 SF

#### **FULL HEIGHT CEILINGS**

15 FT













1,251 SF - 2,528 SF

#### **FULL HEIGHT CEILINGS**













1,254 SF - 2,485 SF

#### **FULL HEIGHT CEILINGS**













1,250 SF - 2,485 SF

#### **FULL HEIGHT CEILINGS**













1,311 SF - 2,265 SF

#### **FULL HEIGHT CEILINGS**













1,311 SF - 2,265 SF

#### **FULL HEIGHT CEILINGS**













1,288 SF - 2,265 SF

#### **FULL HEIGHT CEILINGS**













1,288 SF - 2,265 SF

#### **FULL HEIGHT CEILINGS**













962 SF - 2,266 SF

**FULL HEIGHT CEILINGS**