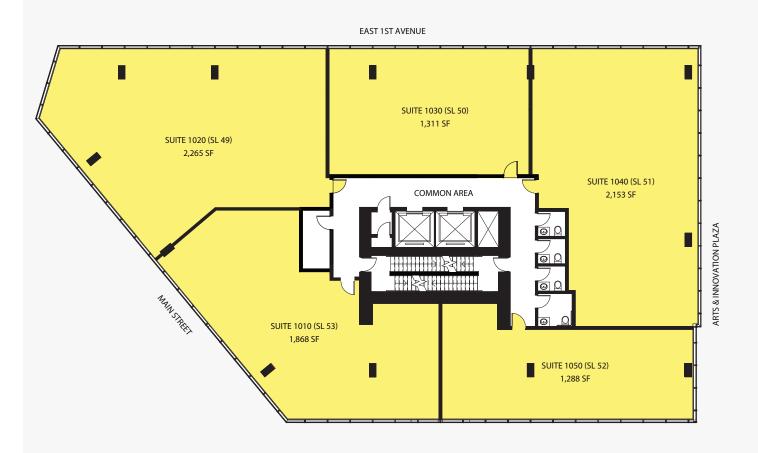

East

859 SF - 3,294 SF



#### **FULL HEIGHT CEILINGS** 13.25 FT TO 20 FT





EAST 1ST AVENUE 242 E 1ST 240 E 1ST 236 E 1ST 238 E 1ST AVENUE AVENUE AVENUE AVENUE MEZZANINE MEZZANINE MEZZANINE MEZZANINE (SL 6) 911 SF (SL 5) (SL 4) (SL 3) 738 SF SOLD SOLD

LEVEL 2

LEVEL 1

QuadReal





1,264 SF - 1,944 SF

#### **FULL HEIGHT CEILINGS**

15 FT













1,251 SF - 2,528 SF

#### **FULL HEIGHT CEILINGS**













1,254 SF - 2,485 SF

#### **FULL HEIGHT CEILINGS**













1,250 SF - 2,485 SF

#### **FULL HEIGHT CEILINGS**













1,311 SF - 2,265 SF

#### **FULL HEIGHT CEILINGS**













1,311 SF - 2,265 SF

#### **FULL HEIGHT CEILINGS**













1,288 SF - 2,265 SF

#### **FULL HEIGHT CEILINGS**













1,288 SF - 2,265 SF

#### **FULL HEIGHT CEILINGS**













962 SF - 2,266 SF

**FULL HEIGHT CEILINGS**