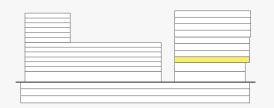

# Archetype

## Level 1-2 West

#### STRATA LOT TOTAL SF

SL1 2,918 SF SL2 2,341 SF SL 13 SOLD

#### **FULL HEIGHT CEILINGS**

19.75FT

LEVEL 2 LEVEL 1

QuadReal