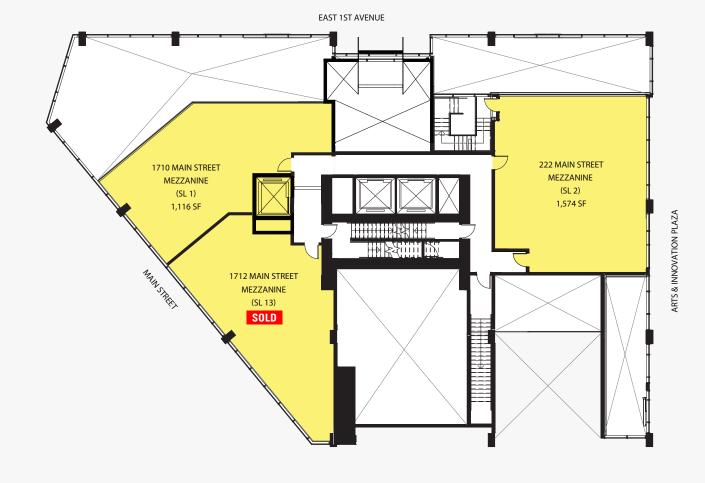

#### STRATA LOT TOTAL SF

SL1 2,918 SF SL2 2,341 SF SL 13 SOLD

#### **FULL HEIGHT CEILINGS**

19.75FT

LEVEL 2 LEVEL 1

QuadReal