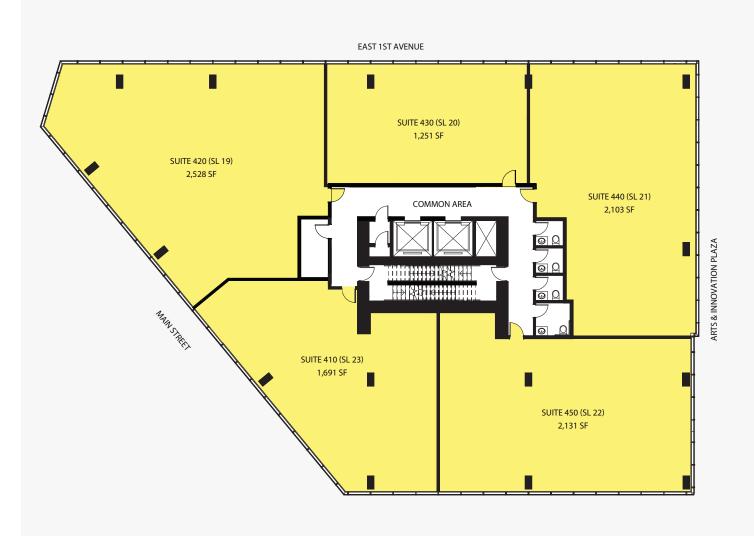

# Parking Level 3

62 Parking Stalls













## Parking Level 2

79 Parking Stalls













## Parking Level 1

38 Parking Stalls + 48 Bicycle Lockers













# Archetype

## Level 1-2 West

#### STRATA LOT TOTAL SF

SL1 2,918 SF SL2 2,341 SF SL 13 SOLD

#### **FULL HEIGHT CEILINGS**

19.75FT







LEVEL 2 LEVEL 1

QuadReal





# Archetype

## Level 1-2 East

859 SF - 3,294 SF



#### **FULL HEIGHT CEILINGS** 13.25 FT TO 20 FT





EAST 1ST AVENUE 242 E 1ST 240 E 1ST 236 E 1ST 238 E 1ST AVENUE AVENUE AVENUE AVENUE MEZZANINE MEZZANINE MEZZANINE MEZZANINE (SL 6) 911 SF (SL 5) (SL 4) (SL 3) 738 SF SOLD SOLD

LEVEL 2

LEVEL 1

QuadReal





1,264 SF - 1,944 SF

#### **FULL HEIGHT CEILINGS**

15 FT













1,251 SF - 2,528 SF

#### **FULL HEIGHT CEILINGS**













1,254 SF - 2,485 SF

#### **FULL HEIGHT CEILINGS**













1,250 SF - 2,485 SF

#### **FULL HEIGHT CEILINGS**













1,311 SF - 2,265 SF

#### **FULL HEIGHT CEILINGS**













1,311 SF - 2,265 SF

#### **FULL HEIGHT CEILINGS**













1,288 SF - 2,265 SF

#### **FULL HEIGHT CEILINGS**













1,288 SF - 2,265 SF

#### **FULL HEIGHT CEILINGS**













962 SF - 2,266 SF

**FULL HEIGHT CEILINGS**