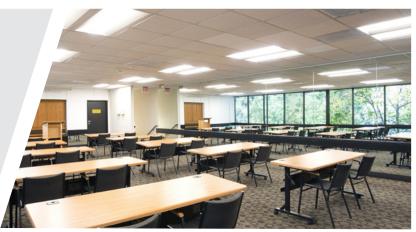

### **FEATURES**

164,064 TOTAL SF

VARIETY OF INDUSTIRAL, R&D, & OFFICE SUITES

SUITES RANGE FROM ±500-6,000 SF

CENTRAL SAN DIEGO

ON-SITE DELI

**CONFERENCE FACILITIES** 

**24 HOUR ACCESS** 