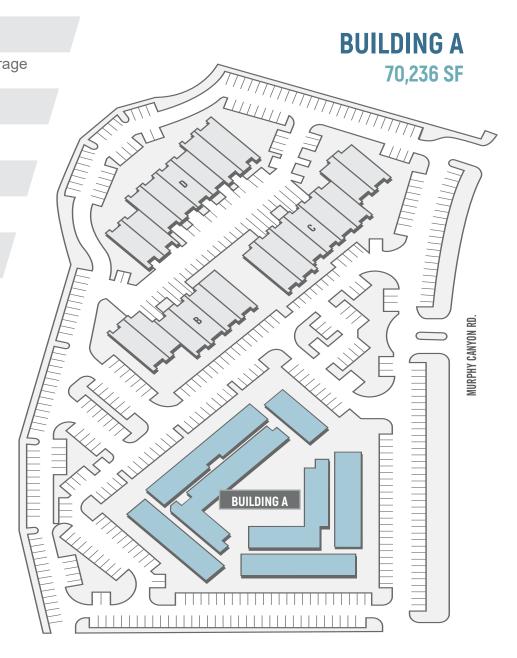

#### **AVAILABILITY:**

| <b>SF</b><br>1,198 SF | RATE/MONTH<br>\$2.50 FSG                           | <b>FEATURES</b> Reception, 4 private offices, small stora                                                            |
|-----------------------|----------------------------------------------------|----------------------------------------------------------------------------------------------------------------------|
| 1,198 SF              | \$2.50 FSG                                         | Recention 4 private offices small stora                                                                              |
|                       |                                                    | Neception, 4 private offices, small stora                                                                            |
| 550 SF                | \$2.50 FSG                                         | Reception, 2 private offices                                                                                         |
| 571 SF                | \$2.50 FSG                                         | Reception, 2 private offices                                                                                         |
| 1,163 SF              | \$2.50 FSG                                         | Details Pending                                                                                                      |
| 724 SF                | \$2.50 FSG                                         | Reception, 3 private offices                                                                                         |
| 1,334 SF              | \$2.50 FSG                                         | Reception, 3 private offices, kitchen                                                                                |
| 925 SF                | \$2.50 FSG                                         | Reception, 3 private offices, open office                                                                            |
| 779 SF                | \$2.50 FSG                                         | Details Pending                                                                                                      |
|                       | 571 SF<br>1,163 SF<br>724 SF<br>1,334 SF<br>925 SF | 550 SF \$2.50 FSG  571 SF \$2.50 FSG  1,163 SF \$2.50 FSG  724 SF \$2.50 FSG  1,334 SF \$2.50 FSG  925 SF \$2.50 FSG |

<sup>\*</sup> Click suite number to view floor plan