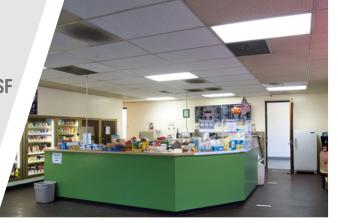

### **FEATURES**

164,064 TOTAL SF

VARIETY OF INDUSTIRAL, R&D, & OFFICE SUITES

SUITES RANGE FROM ±500-6,000 SF

CENTRAL SAN DIEGO

ON-SITE DELI

**CONFERENCE FACILITIES** 

**24 HOUR ACCESS** 