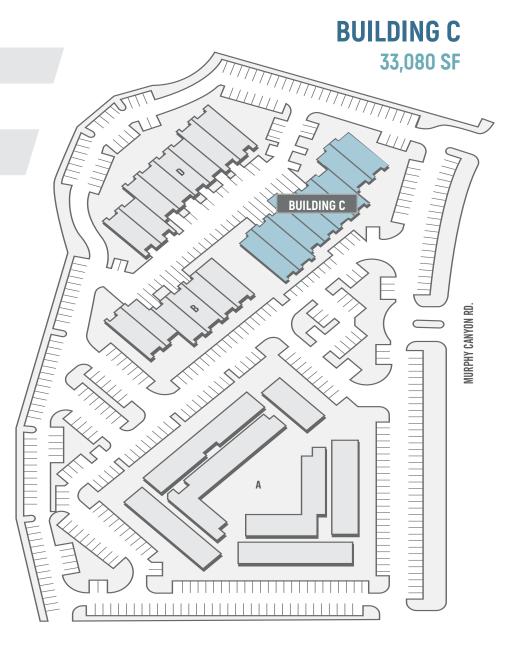

\$2.50 FSG  1,334 SF \$2.50 FSG  925 SF \$2.50 FSG |

<sup>\*</sup> Click suite number to view floor plan







### **AVAILABILITY:**

| SUITE      | SF       | RATE/MONTH   | FEATURES                                                    |
|------------|----------|--------------|-------------------------------------------------------------|
| <u>203</u> | 2,256 SF | \$1.70 NNN   | Upstairs, reception, 4 private offices, open area, restroom |
| 207        | 2 245 05 | ¢4.70 NININI | · ·                                                         |
| <u>207</u> | 2,215 SF | \$1.70 NNN   | Upstairs, reception, 4 offices, open                        |
|            |          |              | area, kitchen, restroom                                     |

\* Click suite number to view floor plan















#### JACK TICE

direct: 619.500.7626 mobile: 619.368.9358 jack.tice@cushwake.com

CA Lic. 02161178

ANNIKA LUND

direct: 858.558.5640 mobile: 650.518.9890 annika.lund@cushwake.com

CA Lic. 02228297

**BRANT ABERG, SIOR** 

direct: 858.546.5464 mobile: 858.413.5600 brant.aberg@cushwake.com

CA Lic. 01773573

**BRETT WARD** 

direct: 858.546.5470 mobile: 760.390.0429 brett.ward@cushwake.com

CA Lic. 01426040