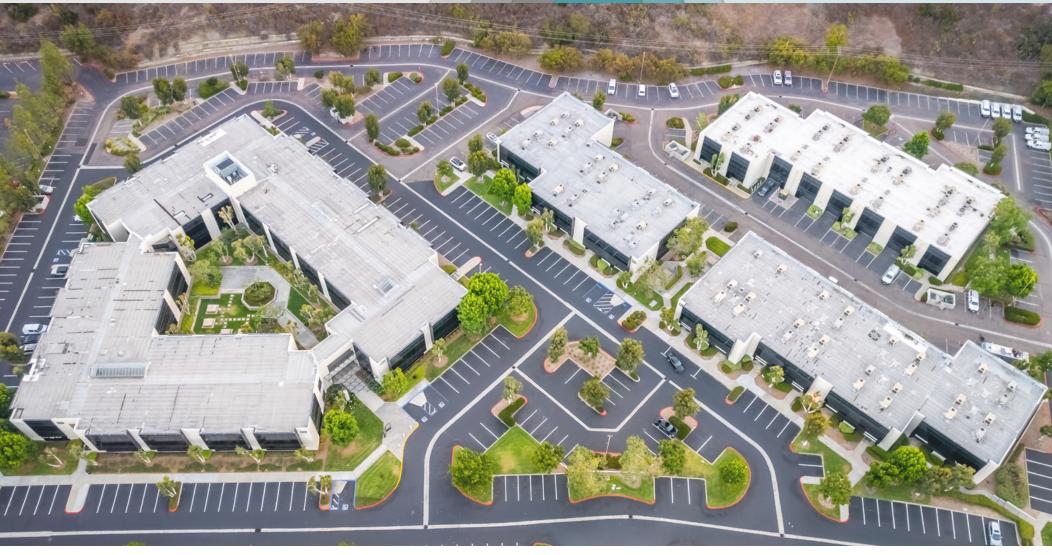

### **FEATURES**

164,064 TOTAL SF

VARIETY OF INDUSTIRAL, R&D, & OFFICE SUITES

SUITES RANGE FROM ±500-6,000 SF

CENTRAL SAN DIEGO

ON-SITE DELI

**CONFERENCE FACILITIES** 

**24 HOUR ACCESS** 