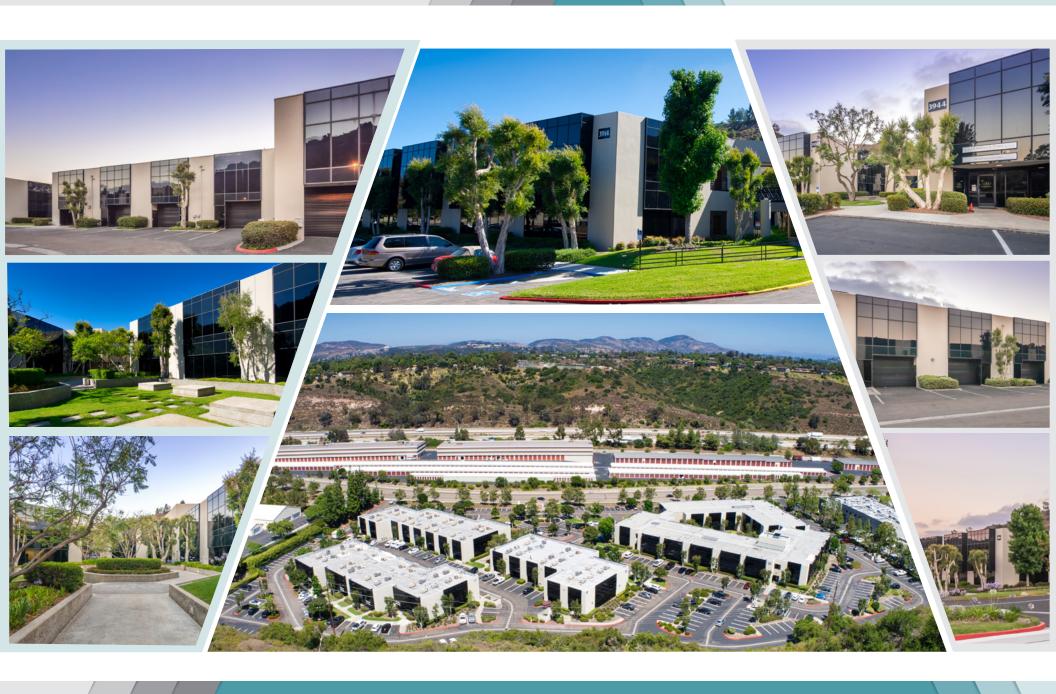

### **FEATURES**

164,064 TOTAL SF

VARIETY OF INDUSTIRAL, R&D, & OFFICE SUITES

SUITES RANGE FROM ±500-6,000 SF

CENTRAL SAN DIEGO

ON-SITE DELI

**CONFERENCE FACILITIES** 

**24 HOUR ACCESS** 