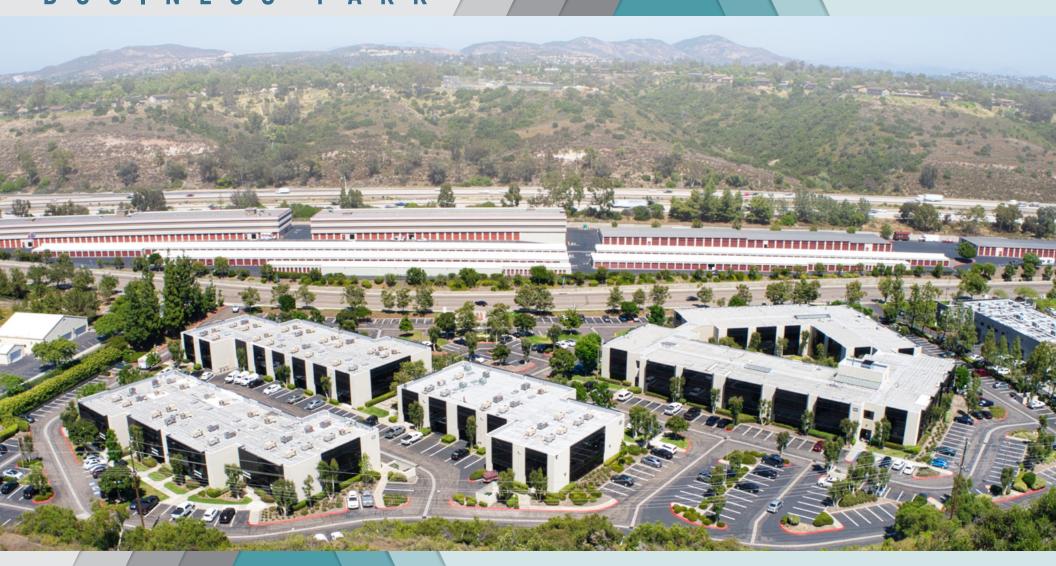

### **FEATURES**

164,064 TOTAL SF

VARIETY OF INDUSTIRAL, R&D, & OFFICE SUITES

SUITES RANGE FROM ±500-6,000 SF

CENTRAL SAN DIEGO

ON-SITE DELI

**CONFERENCE FACILITIES** 

**24 HOUR ACCESS** 

**QUICK ACCESS TO BUS LINE** 

**CLOSE TO MAJOR FREEWAYS (I-5, I-8, 52 & 163)** 

**ON-SITE FITNESS ROOM** 

**AMPLE PARKING AVAILABLE** 

INDIVIDUAL SUITE IDENTIFICATIONS

**NEARBY SHOPPING CENTERS** 

**ON-SITE PROPERTY MANAGEMENT** 