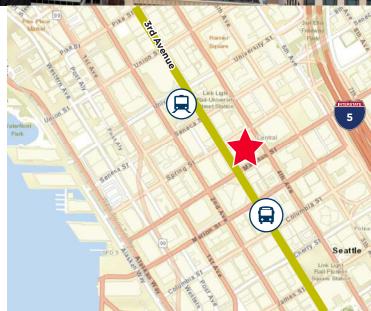

#### **Property Highlights**

- All Reasonable Offers Will Be Considered
- 43rd Floor
- Available within 30 Days
- Master Lease Expires 12/15/2021
- · Beautiful, Unobstructed Views of Elliott Bay
- Blocks from Link Light Rail and Third Avenue Bus Lines

# Safeco Plaza

1001 4th Avenue / Seattle, WA