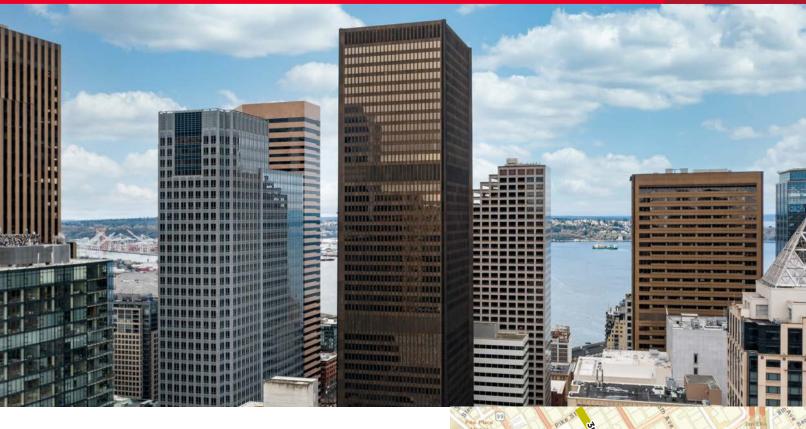

# Safeco Plaza 1001 4th Avenue / Seattle, WA

# 3,709 SF Office Space for Sublease

#### **Property Highlights**

- All Reasonable Offers Will Be Considered
- 43rd Floor
- Available within 30 Days
- Master Lease Expires 12/15/2021
- · Beautiful, Unobstructed Views of Elliott Bay
- Blocks from Link Light Rail and Third Avenue Bus Lines