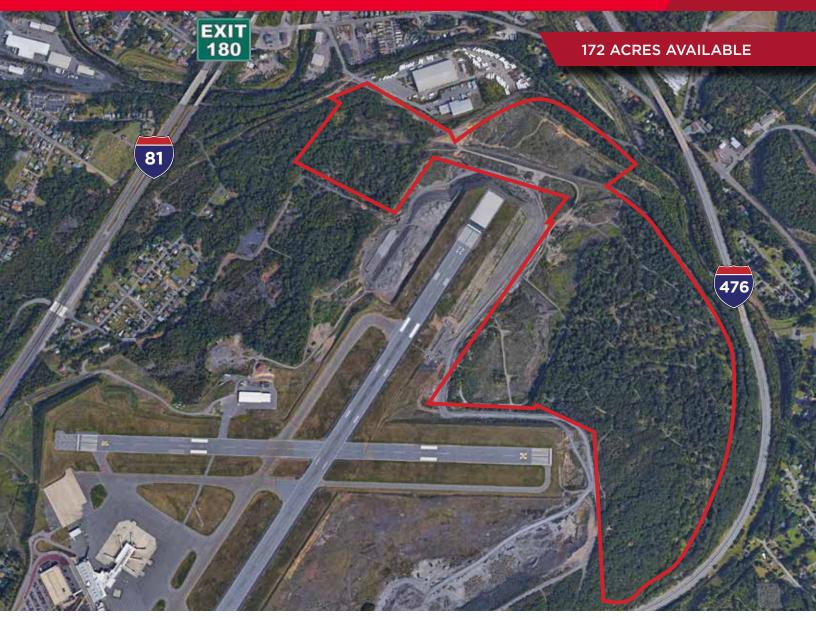

## **Property Highlights**

- 172 Acre Site
- Zoned Industrial
- Rail served by Luzerne County Rail
  Authority, PA
- Electricity PPL Electric Utilities