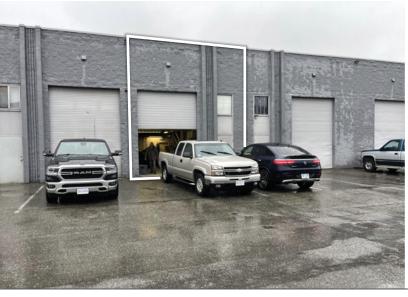

### **PROPERTY FEATURES**

- · Concrete block construction
- Torch on roof replaced approximately 5 years ago
- Approximately up to 17'11" ceilings in warehouse
- One (1) 10' x 13'11' front grade loading door
- Fluorescent lighting
- 2-pc washroom

#### **AVAILABLE AREA**

987 SF (20' x 49') main floor warehouse plus some mezzanine storage