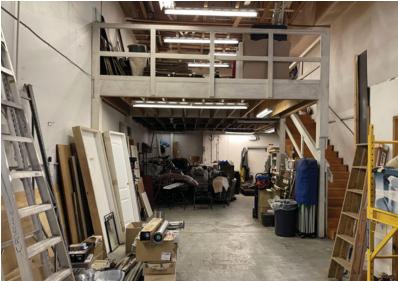

### **PROPERTY FEATURES**

- · Concrete block construction
- Torch on roof replaced approximately 5 years ago
- Approximately up to 17'11" ceilings in warehouse
- One (1) 10' x 13'11' front grade loading door
- Fluorescent lighting
- 2-pc washroom

#### **AVAILABLE AREA**

987 SF (20' x 49') main floor warehouse plus some mezzanine storage