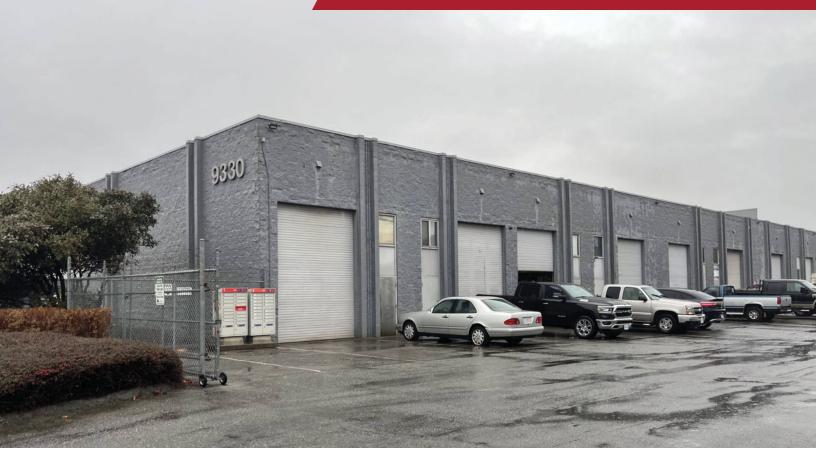

# FOR SALE UNIT 3 9330 194<sup>TH</sup> STREET SURREY, BC

987 SF INDUSTRIAL STRATA UNIT PLUS MEZZANINE

#### **LOCATION**

The subject property is located on east side of 194th Street immediately south of 94th Avenue in the highly sought after Port Kells/Northwest Langley industrial area. The property's prime location offers excellent exposure to 192nd street and easy access to the TransCanada Highway, 200th Street, the Golden Ears Bridge, Highway 17 Highway 15, and the US border.

### **PROPERTY FEATURES**

- · Concrete block construction
- Torch on roof replaced approximately 5 years ago
- Approximately up to 17'11" ceilings in warehouse
- One (1) 10' x 13'11' front grade loading door
- Fluorescent lighting
- 2-pc washroom