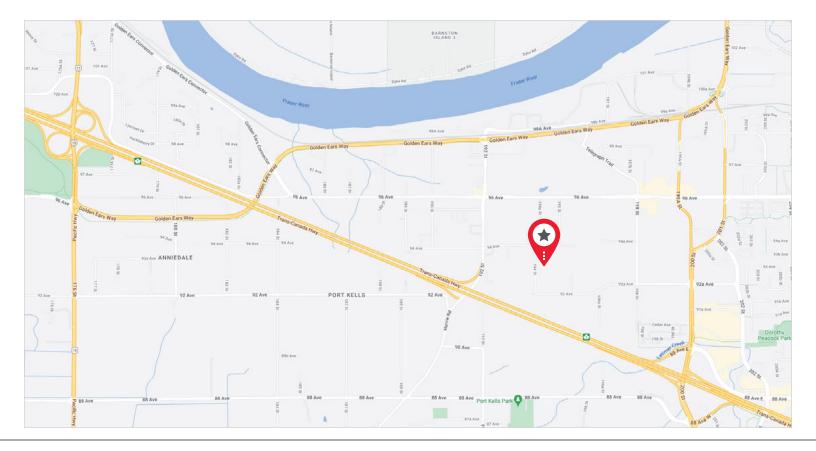

#### **LOCATION**

The subject property is located on east side of 194th Street immediately south of 94th Avenue in the highly sought after Port Kells/Northwest Langley industrial area. The property's prime location offers excellent exposure to 192nd street and easy access to the TransCanada Highway, 200th Street, the Golden Ears Bridge, Highway 17 Highway 15, and the US border.