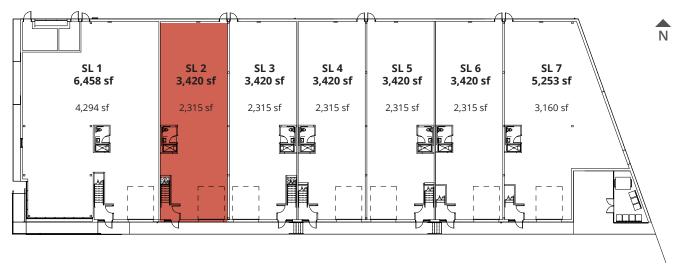

## Ground Floor & Mezzanine

8680 Barnard Street, Vancouver

JUNE 2024

| Strata Lot | Ground Floor (sf) | Mezzanine (sf) | Total (sf) | Price (psf) | Total Price |
|------------|-------------------|----------------|------------|-------------|-------------|
| SL 1       | 4,294             | 2,164          | 6,458      | \$850       | \$5,489,300 |
| SL 2       | 2,315             | 1,105          | 3,420      | SOLD        |             |
| SL 3       | 2,315             | 1,105          | 3,420      | \$840       | \$2,872,800 |
| SL 4       | 2,315             | 1,105          | 3,420      | \$830       | \$2,838,600 |
| SL 5       | 2,315             | 1,105          | 3,420      | \$830       | \$2,838,600 |
| SL 6       | 2,315             | 1,105          | 3,420      | \$820       | \$2,804,400 |
| SL 7       | 3,160             | 2,093          | 5,253      | \$820       | \$4,307,460 |
| Total      | 19,029            | 9,782          | 28,811     |             |             |

### GROUND FLOOR