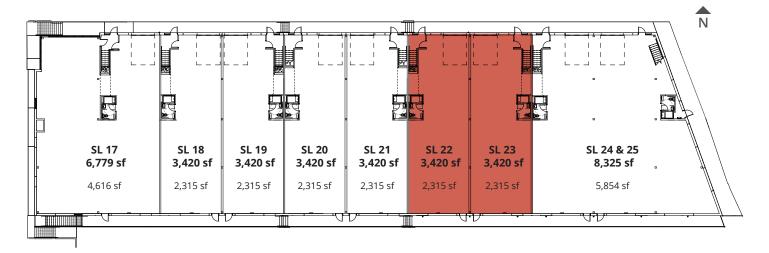

## Ground Floor & Mezzanine

8690 Barnard Street, Vancouver

JUNE 2024

| Strata Lot | Ground Floor (sf) | Mezzanine (sf) | Total (sf) | Price (psf) | Total Price |
|------------|-------------------|----------------|------------|-------------|-------------|
| SL 17      | 4,616             | 2,163          | 6,779      | \$850       | \$5,762,150 |
| SL 18      | 2,315             | 1,105          | 3,420      | \$840       | \$2,872,800 |
| SL 19      | 2,315             | 1,105          | 3,420      | \$840       | \$2,872,800 |
| SL 20      | 2,315             | 1,105          | 3,420      | \$830       | \$2,838,600 |
| SL 21      | 2,315             | 1,105          | 3,420      | \$830       | \$2,838,600 |
| SL 22      | 2,315             | 1,105          | 3,420      | SOLD        |             |
| SL 23      | 2,315             | 1,105          | 3,420      | SOLD        |             |
| SL 24 & 25 | 5,854             | 2,471          | 8,325      | \$820       | \$6,826,500 |
| Total      | 24,360            | 11,264         | 35,624     |             |             |