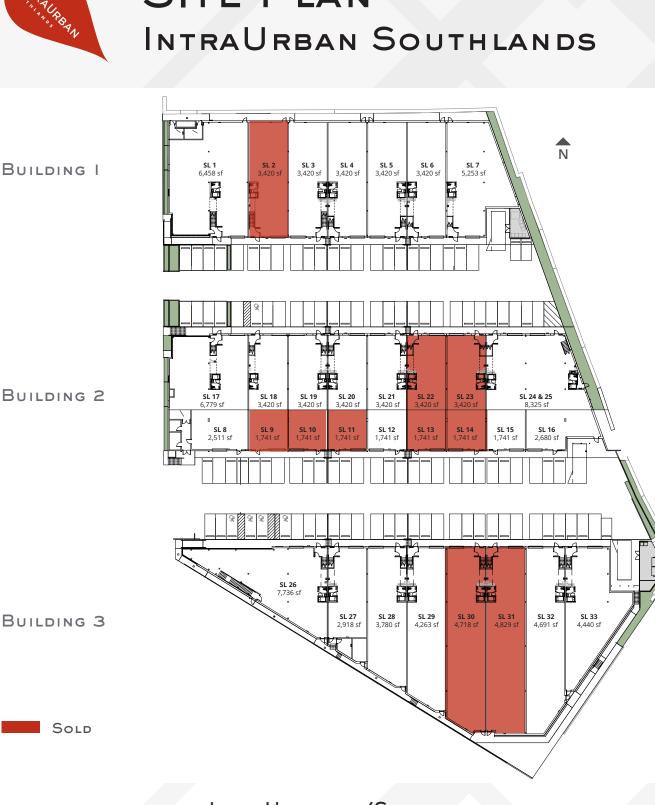

## LOWER LEVEL

8690 Barnard Street, Vancouver

**JUNE 2024** 

| Strata Lot | Total (sf) | Price (psf) | Total Price |
|------------|------------|-------------|-------------|
| SL 8       | 2,511      | \$825       | \$2,071,575 |
| SL 9       | 1,741      | SOLD        |             |
| SL 10      | 1,741      | SOLD        |             |
| SL 11      | 1,741      | SOLD        |             |
| SL 12      | 1,741      | \$825       | \$1,436,325 |
| SL 13      | 1,741      | SOLD        |             |
| SL 14      | 1,741      | SOLD        |             |
| SL 15      | 1,741      | \$825       | \$1,436,325 |
| SL 16      | 2,680      | \$825       | \$2,211,000 |

## Ground Floor & Mezzanine

8690 Barnard Street, Vancouver

JUNE 2024

| Strata Lot | Ground Floor (sf) | Mezzanine (sf) | Total (sf) | Price (psf) | Total Price |
|------------|-------------------|----------------|------------|-------------|-------------|
| SL 17      | 4,616             | 2,163          | 6,779      | \$850       | \$5,762,150 |
| SL 18      | 2,315             | 1,105          | 3,420      | \$840       | \$2,872,800 |
| SL 19      | 2,315             | 1,105          | 3,420      | \$840       | \$2,872,800 |
| SL 20      | 2,315             | 1,105          | 3,420      | \$830       | \$2,838,600 |
| SL 21      | 2,315             | 1,105          | 3,420      | \$830       | \$2,838,600 |
| SL 22      | 2,315             | 1,105          | 3,420      | SOLD        |             |
| SL 23      | 2,315             | 1,105          | 3,420      | SOLD        |             |
| SL 24 & 25 | 5,854             | 2,471          | 8,325      | \$820       | \$6,826,500 |
| Total      | 24,360            | 11,264         | 35,624     |             |             |

## Ground Floor & Mezzanine

8710 Barnard Street, Vancouver

JUNE 2024

| Strata Lot | Ground Floor (sf) | Mezzanine (sf) | Total (sf) | Price (psf) | Total Price |
|------------|-------------------|----------------|------------|-------------|-------------|
| SL 26      | 3,862             | 3,874          | 7,736      | \$850       | \$6,575,600 |
| SL 27      | 1,813             | 1,105          | 2,918      | \$840       | \$2,451,120 |
| SL 28      | 2,675             | 1,105          | 3,780      | \$840       | \$3,175,200 |
| SL 29      | 3,158             | 1,105          | 4,263      | \$830       | \$3,538,290 |
| SL 30      | 3,613             | 1,105          | 4,718      | SOLD        |             |
| SL 31      | 3,724             | 1,105          | 4,829      | SOLD        |             |
| SL 32      | 3,586             | 1,105          | 4,691      | \$820       | \$3,846,620 |
| SL 33      | 3,171             | 1,269          | 4,440      | \$820       | \$3,640,800 |
| Total      | 25,602            | 11,773         | 37,375     |             |             |