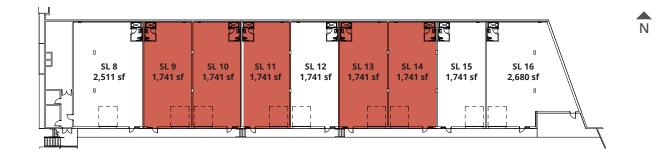

## LOWER LEVEL

8690 Barnard Street, Vancouver

**JUNE 2024** 

| Strata Lot | Total (sf) | Price (psf) | Total Price |
|------------|------------|-------------|-------------|
| SL 8       | 2,511      | \$825       | \$2,071,575 |
| SL 9       | 1,741      | SOLD        |             |
| SL 10      | 1,741      | SOLD        |             |
| SL 11      | 1,741      | SOLD        |             |
| SL 12      | 1,741      | \$825       | \$1,436,325 |
| SL 13      | 1,741      | SOLD        |             |
| SL 14      | 1,741      | SOLD        |             |
| SL 15      | 1,741      | \$825       | \$1,436,325 |
| SL 16      | 2,680      | \$825       | \$2,211,000 |