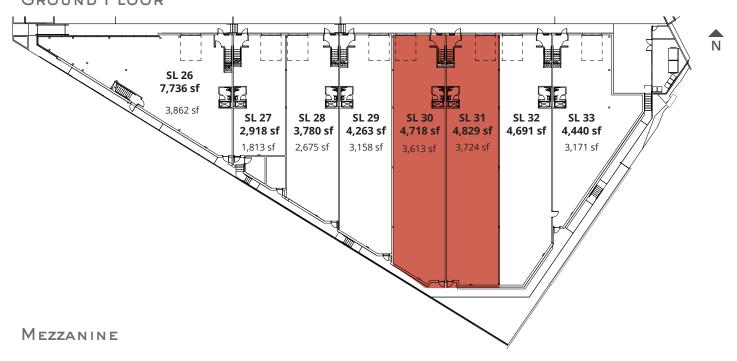

## BUILDING 3 PRICING INTRAURBAN SOUTHLANDS

## Ground Floor & Mezzanine

8710 Barnard Street, Vancouver

JUNE 2024

| Strata Lot | Ground Floor (sf) | Mezzanine (sf) | Total (sf) | Price (psf) | Total Price |
|------------|-------------------|----------------|------------|-------------|-------------|
| SL 26      | 3,862             | 3,874          | 7,736      | \$850       | \$6,575,600 |
| SL 27      | 1,813             | 1,105          | 2,918      | \$840       | \$2,451,120 |
| SL 28      | 2,675             | 1,105          | 3,780      | \$840       | \$3,175,200 |
| SL 29      | 3,158             | 1,105          | 4,263      | \$830       | \$3,538,290 |
| SL 30      | 3,613             | 1,105          | 4,718      | SOLD        |             |
| SL 31      | 3,724             | 1,105          | 4,829      | SOLD        |             |
| SL 32      | 3,586             | 1,105          | 4,691      | \$820       | \$3,846,620 |
| SL 33      | 3,171             | 1,269          | 4,440      | \$820       | \$3,640,800 |
| Total      | 25,602            | 11,773         | 37,375     |             |             |

## GROUND FLOOR