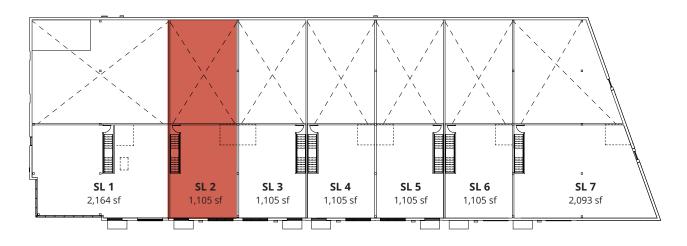

## Ground Floor & Mezzanine

8680 Barnard Street, Vancouver

JUNE 2024

| Strata Lot | Ground Floor (sf) | Mezzanine (sf) | Total (sf) | Price (psf) | Total Price |
|------------|-------------------|----------------|------------|-------------|-------------|
| SL 1       | 4,294             | 2,164          | 6,458      | \$850       | \$5,489,300 |
| SL 2       | 2,315             | 1,105          | 3,420      | SOLD        |             |
| SL 3       | 2,315             | 1,105          | 3,420      | \$840       | \$2,872,800 |
| SL 4       | 2,315             | 1,105          | 3,420      | \$830       | \$2,838,600 |
| SL 5       | 2,315             | 1,105          | 3,420      | \$830       | \$2,838,600 |
| SL 6       | 2,315             | 1,105          | 3,420      | \$820       | \$2,804,400 |
| SL 7       | 3,160             | 2,093          | 5,253      | \$820       | \$4,307,460 |
| Total      | 19,029            | 9,782          | 28,811     |             |             |

#### MEZZANINE