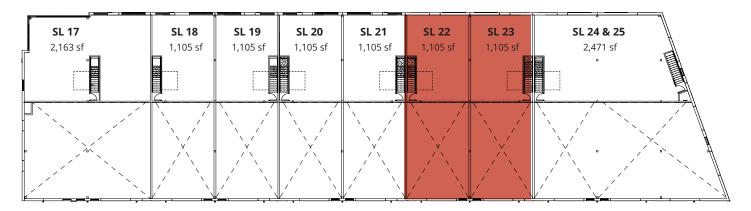

## BUILDING 2 PRICING INTRAURBAN SOUTHLANDS

## Ground Floor & Mezzanine

8690 Barnard Street, Vancouver

JUNE 2024

| Strata Lot | Ground Floor (sf) | Mezzanine (sf) | Total (sf) | Price (psf) | Total Price |
|------------|-------------------|----------------|------------|-------------|-------------|
| SL 17      | 4,616             | 2,163          | 6,779      | \$850       | \$5,762,150 |
| SL 18      | 2,315             | 1,105          | 3,420      | \$840       | \$2,872,800 |
| SL 19      | 2,315             | 1,105          | 3,420      | \$840       | \$2,872,800 |
| SL 20      | 2,315             | 1,105          | 3,420      | \$830       | \$2,838,600 |
| SL 21      | 2,315             | 1,105          | 3,420      | \$830       | \$2,838,600 |
| SL 22      | 2,315             | 1,105          | 3,420      | SOLD        |             |
| SL 23      | 2,315             | 1,105          | 3,420      | SOLD        |             |
| SL 24 & 25 | 5,854             | 2,471          | 8,325      | \$820       | \$6,826,500 |
| Total      | 24,360            | 11,264         | 35,624     |             |             |

## BUILDING 2 IntraUrban Southlands

### GROUND FLOOR