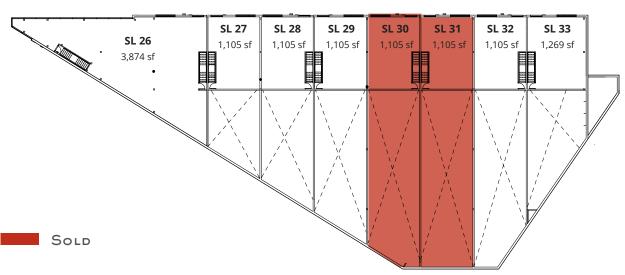

## BUILDING 3 PRICING INTRAURBAN SOUTHLANDS

## Ground Floor & Mezzanine

8710 Barnard Street, Vancouver

JUNE 2024

| Strata Lot | Ground Floor (sf) | Mezzanine (sf) | Total (sf) | Price (psf) | Total Price |
|------------|-------------------|----------------|------------|-------------|-------------|
| SL 26      | 3,862             | 3,874          | 7,736      | \$850       | \$6,575,600 |
| SL 27      | 1,813             | 1,105          | 2,918      | \$840       | \$2,451,120 |
| SL 28      | 2,675             | 1,105          | 3,780      | \$840       | \$3,175,200 |
| SL 29      | 3,158             | 1,105          | 4,263      | \$830       | \$3,538,290 |
| SL 30      | 3,613             | 1,105          | 4,718      | SOLD        |             |
| SL 31      | 3,724             | 1,105          | 4,829      | SOLD        |             |
| SL 32      | 3,586             | 1,105          | 4,691      | \$820       | \$3,846,620 |
| SL 33      | 3,171             | 1,269          | 4,440      | \$820       | \$3,640,800 |
| Total      | 25,602            | 11,773         | 37,375     |             |             |