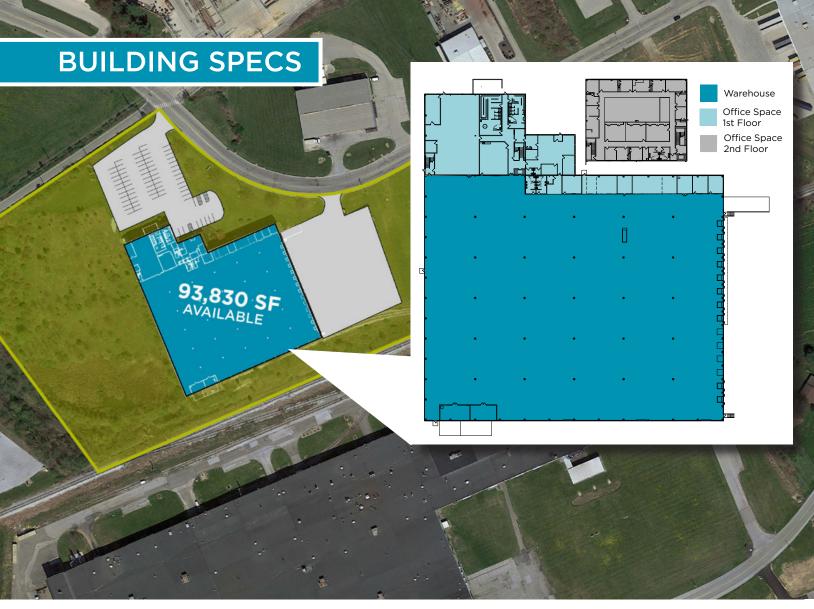

## 14 Barnhart Drive

HANOVER, PENNSYLVANIA

± 93,830 SF **AVAILABLE** 

Allie Rank Senior Associate

81 Miles WASHINGTON, DC RICHMOND, VA

205 Miles NEW YORK, NY

PRIME LOCATION with convenient access to US Rt. 30, Rt. 15 and I-83

± 93,830 SQUARE ± 10 DOCK DOORS

24' CLEAR HEIGHT

70 AUTO ± 18 TRAILER PARKING

| BUILDING SIZE  | ± 93,830 SF           |
|----------------|-----------------------|
| AVAILABLE AREA | ± 93,830 SF           |
| WAREHOUSE      | ± 71,275 SF           |
| OFFICE AREA    | ± 22,705 SF           |
| DOCK DOORS     | 10 (Expandable to 14) |
| DRIVE-IN DOORS | 1 (Ramp to Grade)     |
| COLUMN SPACING | 41'W X 50'D           |