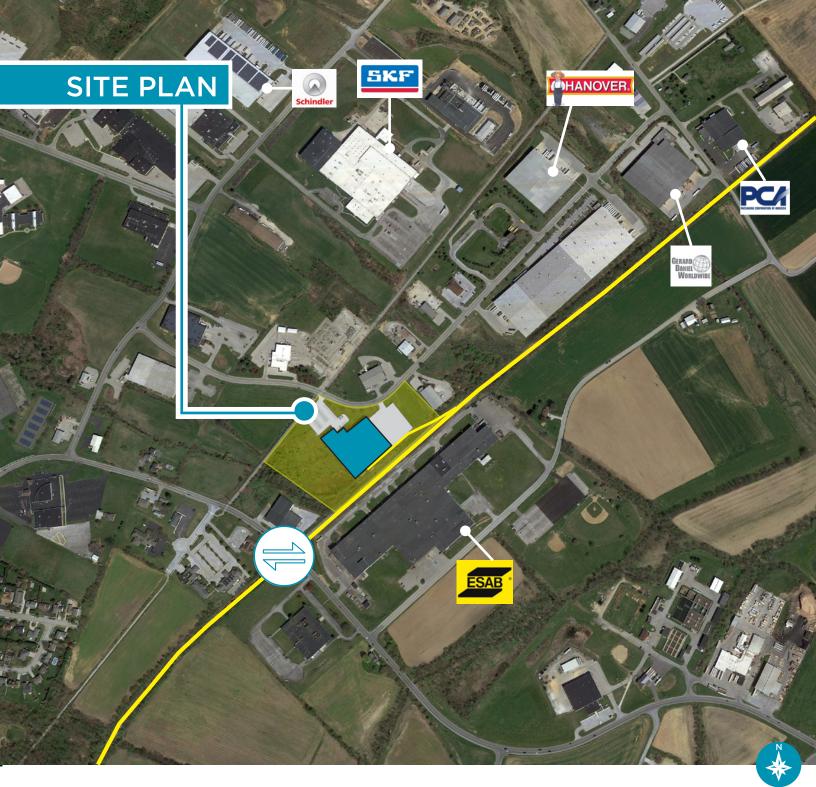

## 14 Barnhart Drive

HANOVER, PENNSYLVANIA

± 93,830 SF **AVAILABLE** 

Allie Rank Senior Associate

81 Miles WASHINGTON, DC RICHMOND, VA

205 Miles NEW YORK, NY

PRIME LOCATION with convenient access to US Rt. 30, Rt. 15 and I-83