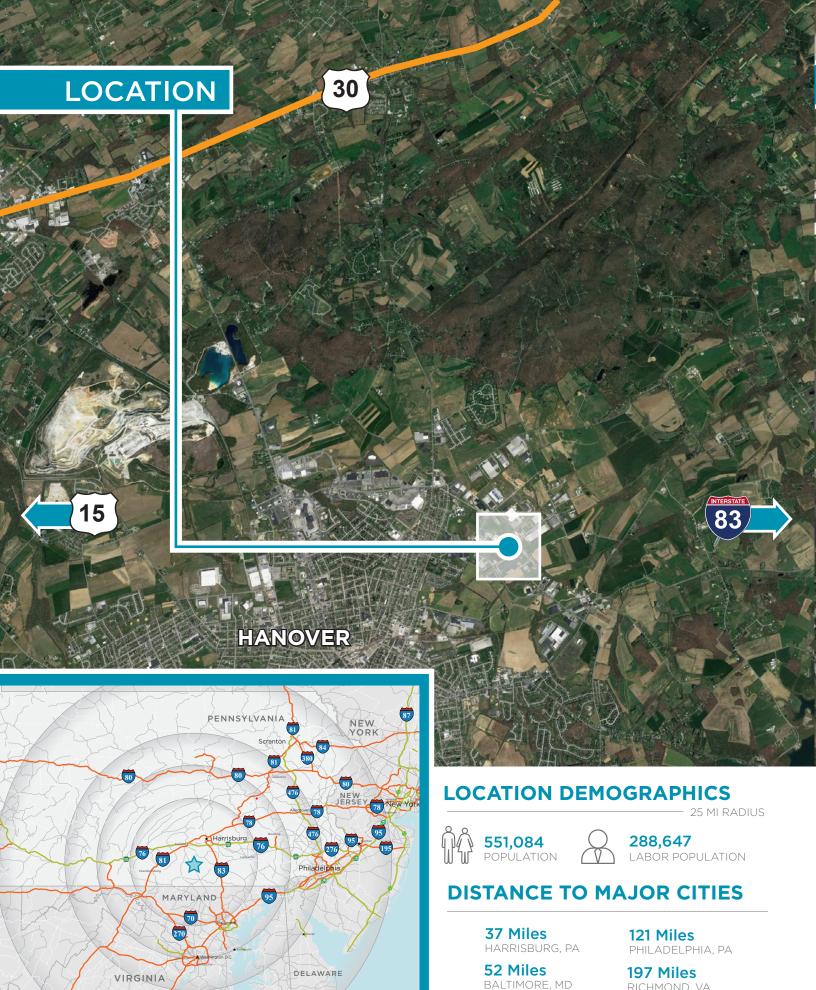

## 14 Barnhart Drive

HANOVER, PENNSYLVANIA

± 93,830 SF **AVAILABLE** 

Allie Rank Senior Associate

81 Miles WASHINGTON, DC RICHMOND, VA

205 Miles NEW YORK, NY

PRIME LOCATION with convenient access to US Rt. 30, Rt. 15 and I-83