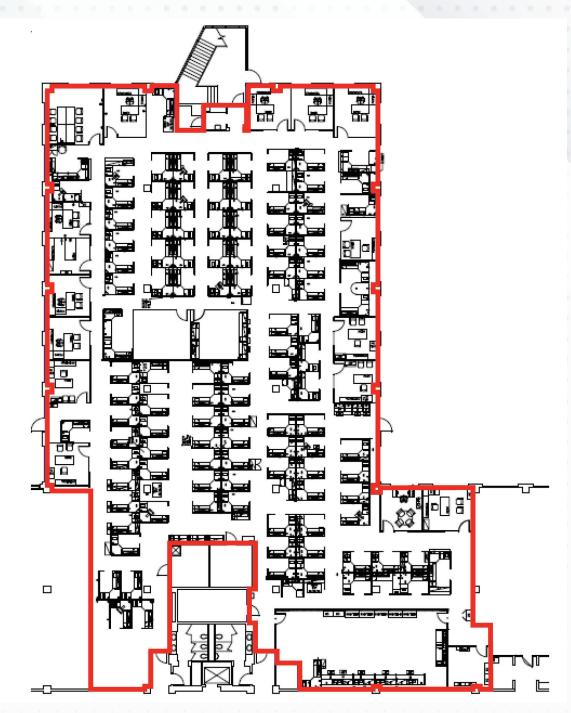

# 111 USA PARKWAY OO FISHERS, IN

# FOR SUBLEASE - 31,759 RSF 1ST FLOOR = 18,957 RSF + 2ND FLOOR = 12,802 RSF

**EXPIRATION DATE: JUNE 30, 2028** 

# THE LINK HIGHLIGHTS



Above Market Parking Ratio



#### Abundance Of Conference Rooms

ż

Outdoor Walking Path Surrounding The Lake



I-69 Visibility To 120,000+ Vehicles



Fitness Center With Locker Rooms And Showers



On-Site Café



**Outdoor Courtyard** 



New Amenity Center (Gaming, Lounge & Café)



# 1ST FLOOR = 18,957 RSF



### 2ND FLOOR = 12,802 RSF















John A. Crisp, SIOR Executive Managing Director +1 317 590 7444 john.crisp@cushwake.com Gerry "Spud" Dick Managing Director +1 317 514 7868 spud.dick@cushwake.co One American Square Indianapolis, Indiana 46282 +1 317 634 6363 **cushmanwakefield.com** 



©2023 Cushman & Wakefield. All rights reserved. The information contained in this communication is strictly confidential. This information has been obtained from sources believed to be reliable but has not been verified. NO WARRANTY OR REPRESENTATION, EXPRESS OR IMPLIED, IS MADE AS TO THE CONDITION OF THE PROPERTY (OR PROPERTIES) REFERENCED HEREIN OR AS TO THE ACCURACY OR COMPLETENESS OF THE INFORMATION CONTAINED HEREIN, AND SAME IS SUBMITTED SUBJECT TO ERRORS, OMISSIONS, CHANGE OF PRICE, RENTAL