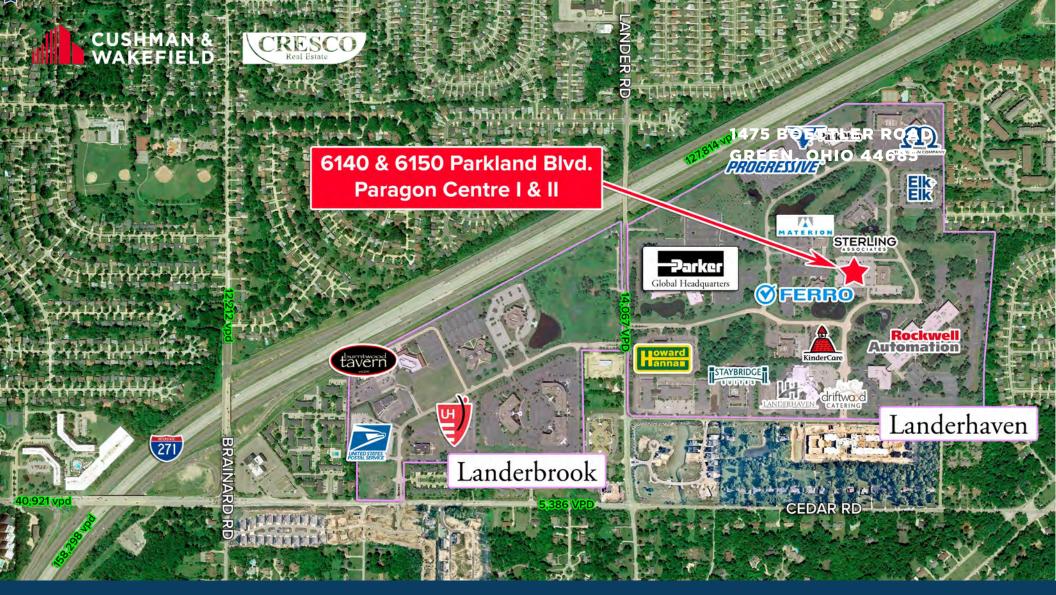

# Paragon Center I & II Office Space for Lease

6140 & 6150 PARKLAND BOULEVARD, MAYFIELD HEIGHTS, OHIO 44124