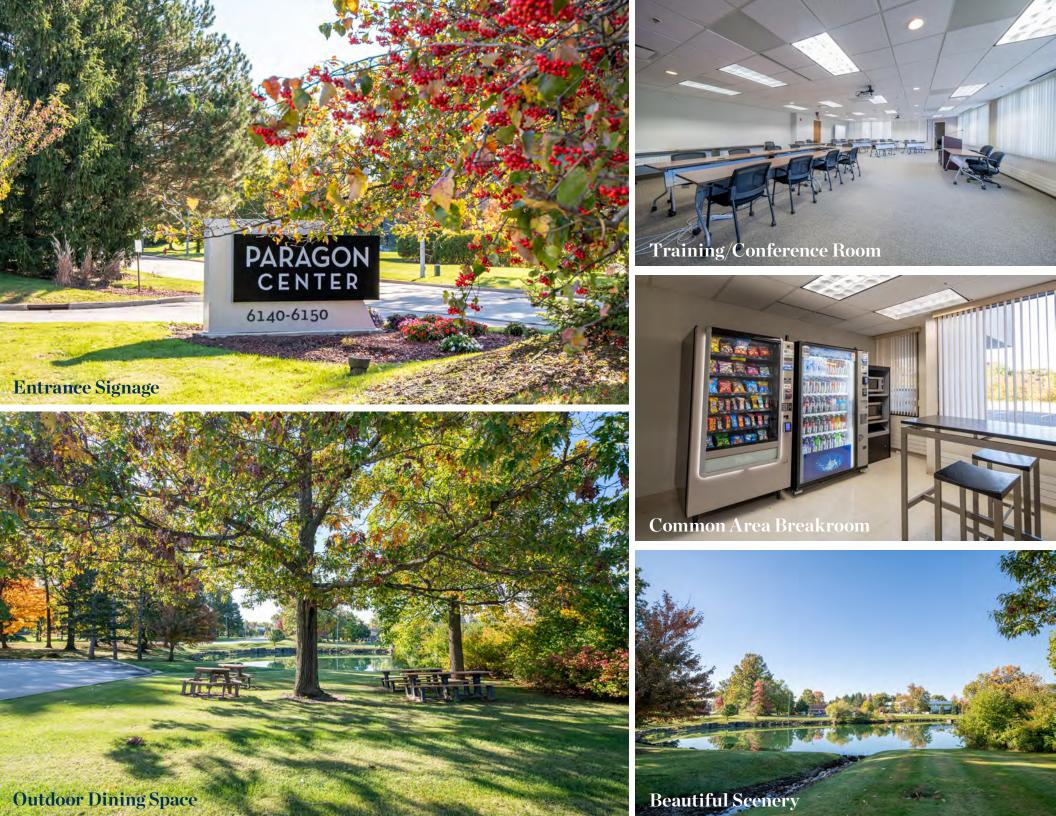

# Paragon Center I & II

- First generation, high-end finishes, professional office layout
- Landlord willing to turnkey space
- Large blocks of space newly available
- Monument signage available and possible building facade branding
- Common area upgrades recently completed including training/conference room available to tenants
- Rare destination floor opportunity on third floor, perfect for headquarter space needs
- On-site ownership, professional management & maintenance
- Close Proximity to I-271 at Cedar/Brainard Road exit
- EV charging stations on-site