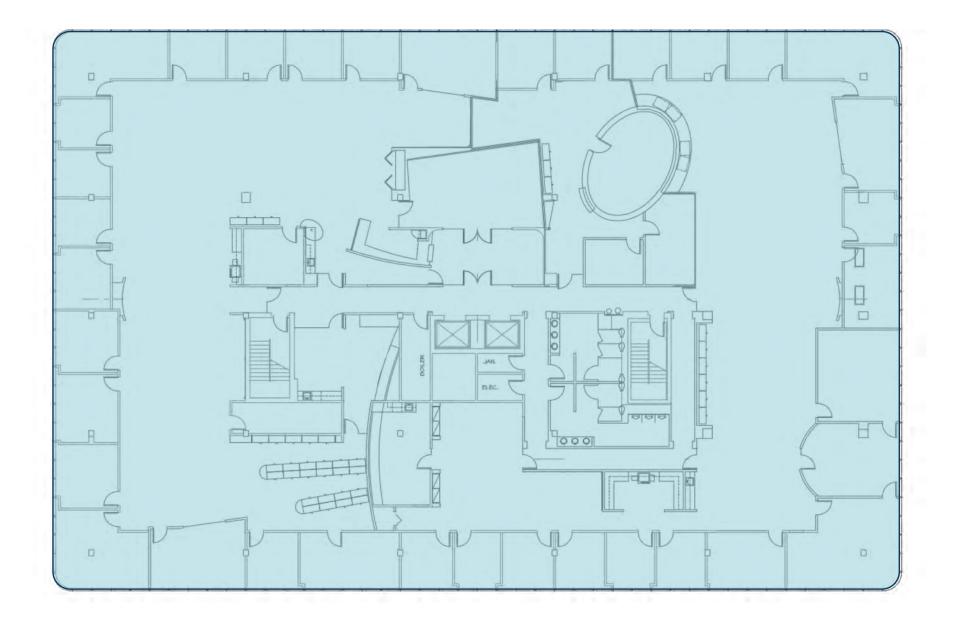

First Floor - 5,415 RSF

Second Floor - Contiguous 8,530 RSF Divisible to 3,000 RSF

Third Floor - 21,079 RSF | Full Floor

Third Floor - Concept Drawings

First Floor - Suite 105: 3,647 RSF & Suite 110: 3,024 RSF