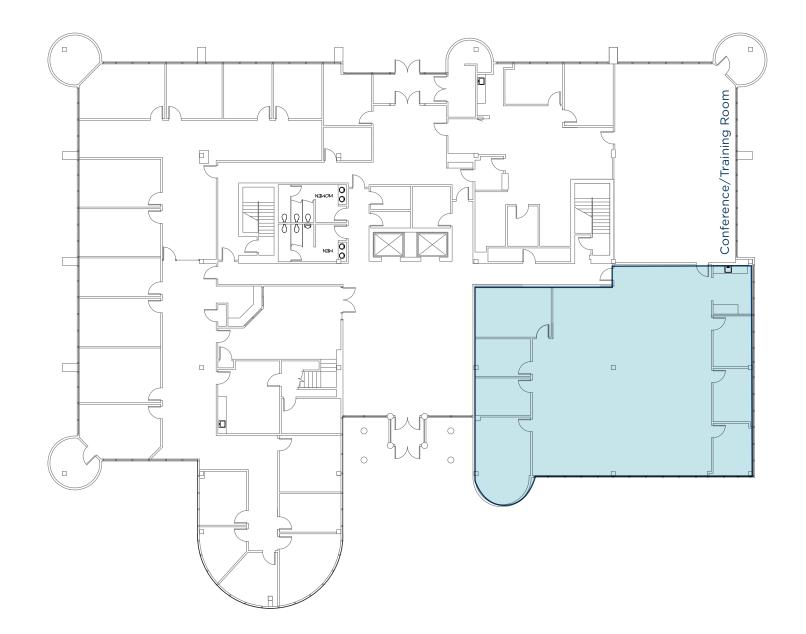

First Floor - 5,415 RSF

Second Floor - Contiguous 8,530 RSF Divisible to 3,000 RSF

Third Floor - 21,079 RSF | Full Floor

Third Floor - Concept Drawings

First Floor - Suite 105: 3,647 RSF & Suite 110: 3,024 RSF