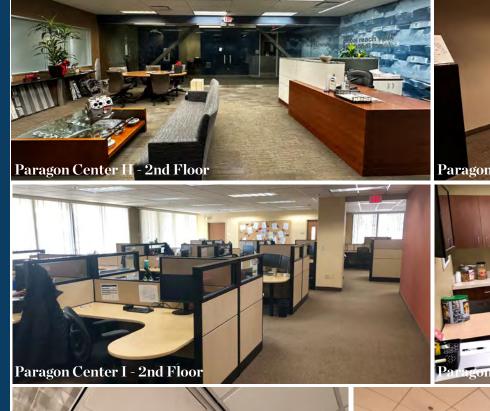

# Paragon Center I & II

- First generation, high-end finishes, professional office layout
- Landlord willing to turnkey space
- Large blocks of space newly available
- Monument signage available and possible building facade branding
- Common area upgrades recently completed including training/conference room available to tenants
- Rare destination floor opportunity on third floor, perfect for headquarter space needs
- On-site ownership, professional management & maintenance
- Close Proximity to I-271 at Cedar/Brainard Road exit
- EV charging stations on-site

First Floor - 5,415 RSF

Second Floor - Contiguous 8,530 RSF Divisible to 3,000 RSF

Third Floor - 21,079 RSF | Full Floor

Third Floor - Concept Drawings

First Floor - Suite 105: 3,647 RSF & Suite 110: 3,024 RSF