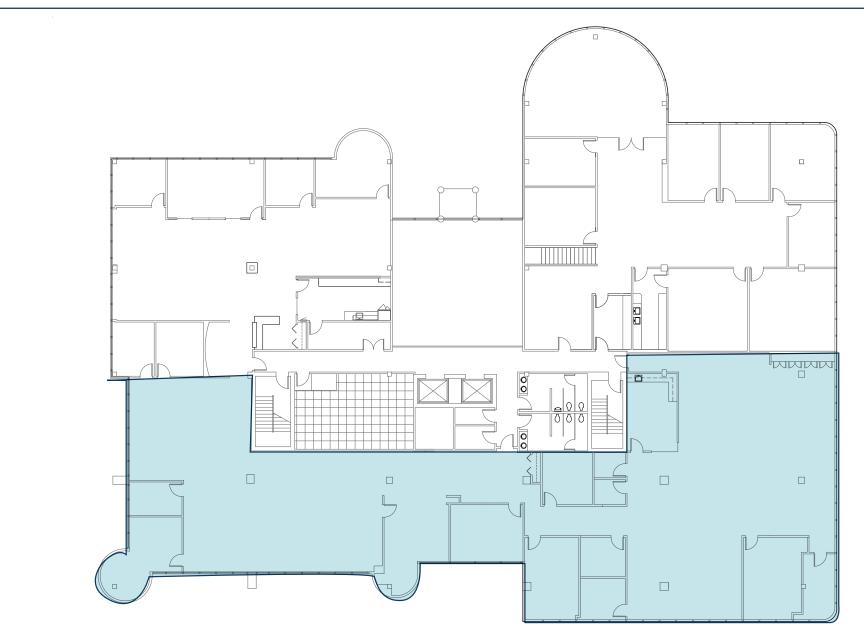

First Floor - 5,415 RSF

Second Floor - Contiguous 8,530 RSF Divisible to 3,000 RSF

Third Floor - 21,079 RSF | Full Floor

Third Floor - Concept Drawings

First Floor - Suite 105: 3,647 RSF & Suite 110: 3,024 RSF