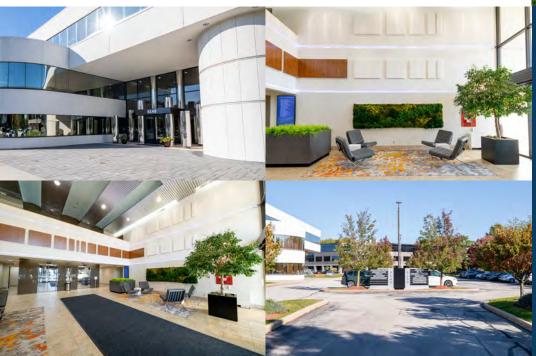

# Paragon Center I & II

- First generation, high-end finishes, professional office layout
- Landlord willing to turnkey space
- Large blocks of space newly available
- Monument signage available and possible building facade branding
- Common area upgrades recently completed including training/conference room available to tenants
- Rare destination floor opportunity on third floor, perfect for headquarter space needs
- On-site ownership, professional management & maintenance
- Close Proximity to I-271 at Cedar/Brainard Road exit
- EV charging stations on-site