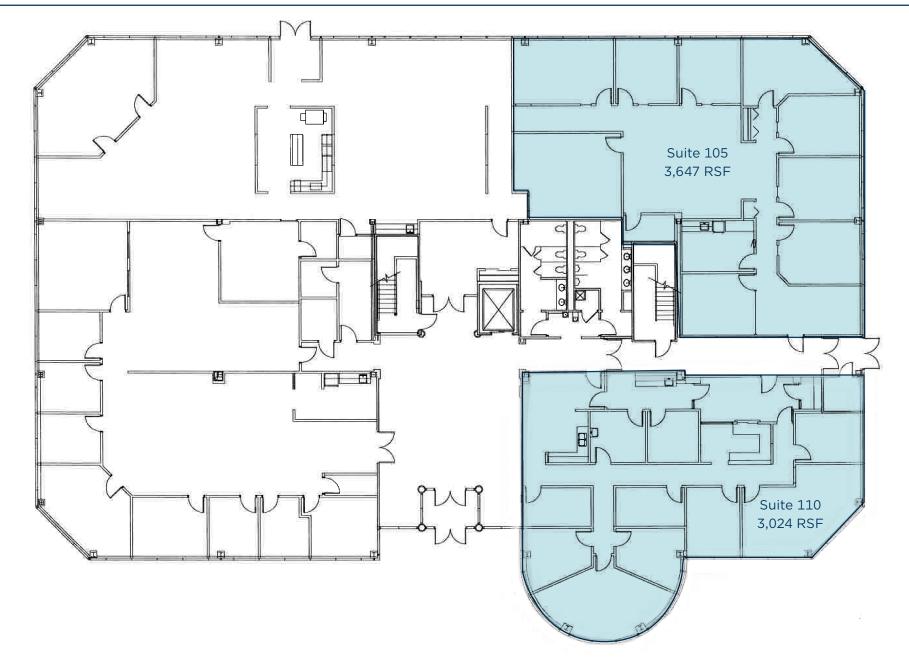

#### **Paragon Center II**

| Suite 110 | 3,024 RSF |
|-----------|-----------|
| Suite 105 | 3,647 RSF |

133,377 Population (2024 | 5 Mile)

**40.8** Median Age (2024 | 5 Mile)

57,130 Households (2024 | 5 Mile)

First Floor - 5,415 RSF

Second Floor - Contiguous 8,530 RSF Divisible to 3,000 RSF

Third Floor - 21,079 RSF | Full Floor

Third Floor - Concept Drawings

First Floor - Suite 105: 3,647 RSF & Suite 110: 3,024 RSF