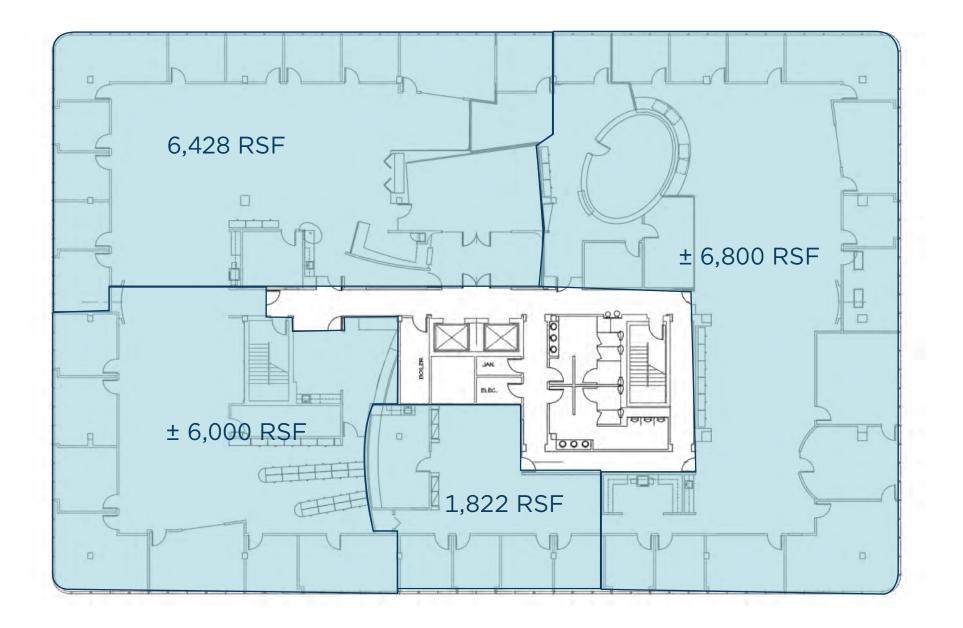

#### Paragon Center I

| Suite 100 | 5,415 RSF                                  |
|-----------|--------------------------------------------|
| Suite 200 | 8,530 RSF   Divisible to 3,000 RSF         |
| Suite 300 | 21,079 RSF   <i>Divisible to 1,822 RSF</i> |

\$151,673 Household Income (2024 | 5 Mile)

7,407 Total Businesses (2024 | 5 Mile)

98,817 Total Employees (2024 | 5 Mile)

Paragon Center I - 3rd Floor

Paragon Center I - 3rd Floor

Paragon Center I - 3rd Floor

First Floor - 5,415 RSF

Second Floor - Contiguous 8,530 RSF Divisible to 3,000 RSF

Third Floor - 21,079 RSF | Full Floor

Third Floor - Concept Drawings

First Floor - Suite 105: 3,647 RSF & Suite 110: 3,024 RSF