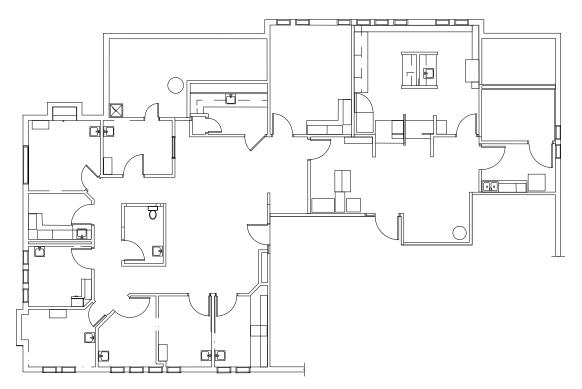

## FLOOR PLAN & PROPERTY DETAILS

- Turn-key medical office suite, formerly occupied by Kaiser Permanente
- Large reception and waiting area, large staff office, and 8 exam rooms
- Breakroom and dedicated IT room
- Located near Poudre Valley Hospital
- Elevator served