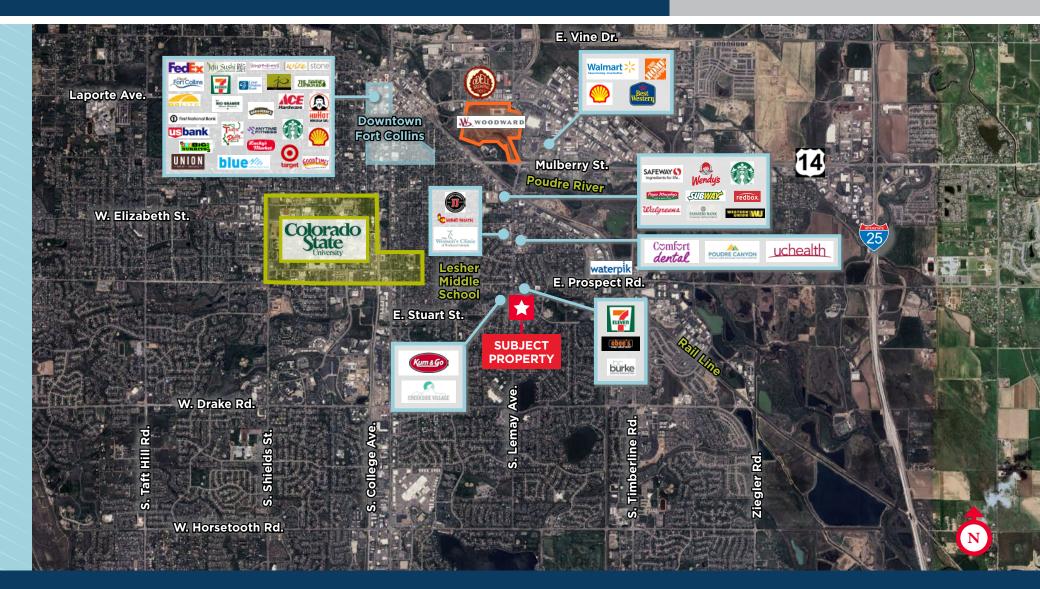

## **1136 EAST STUART STREET**, FORT COLLINS, CO 80525 **BUILDING 3 | SUITES 200 & 220**