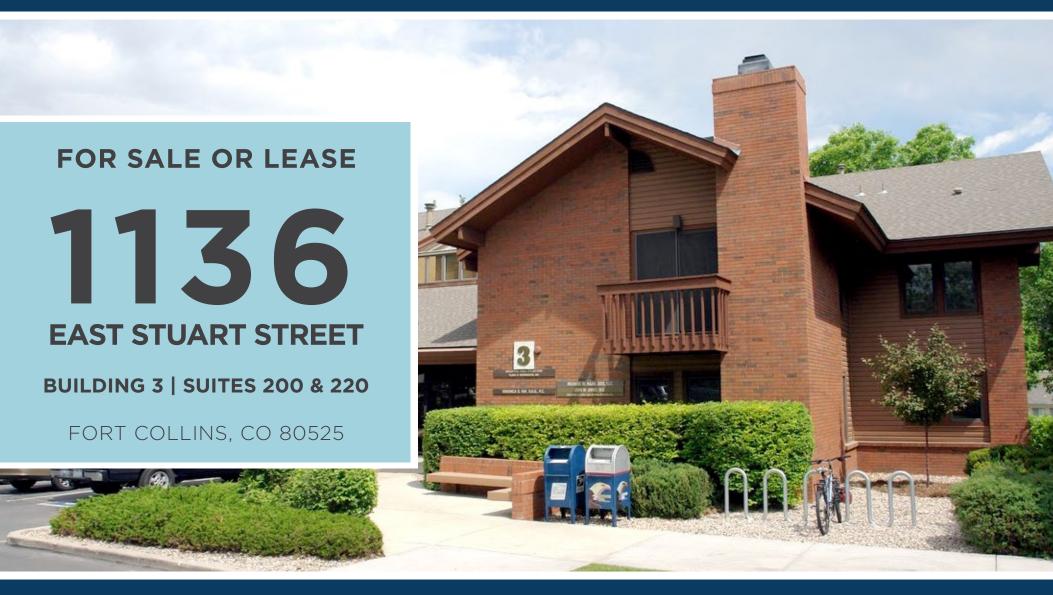

# STUART PROFESSIONAL PARK OWNER/USER MEDICAL OFFICE SUITES AVAILABLE

## **1136 EAST STUART STREET**, FORT COLLINS, CO 80525 **BUILDING 3 | SUITES 200 & 220**