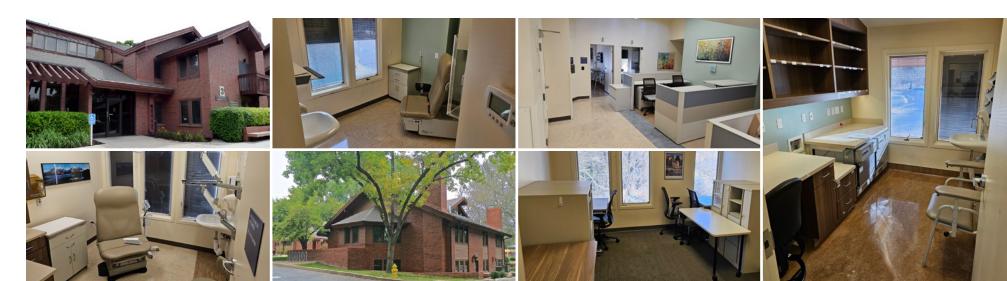

## FLOOR PLAN & PROPERTY DETAILS

- Turn-key medical office suite, formerly occupied by Kaiser Permanente
- Large reception and waiting area, large staff office, and 8 exam rooms
- Breakroom and dedicated IT room
- Located near Poudre Valley Hospital
- Elevator served