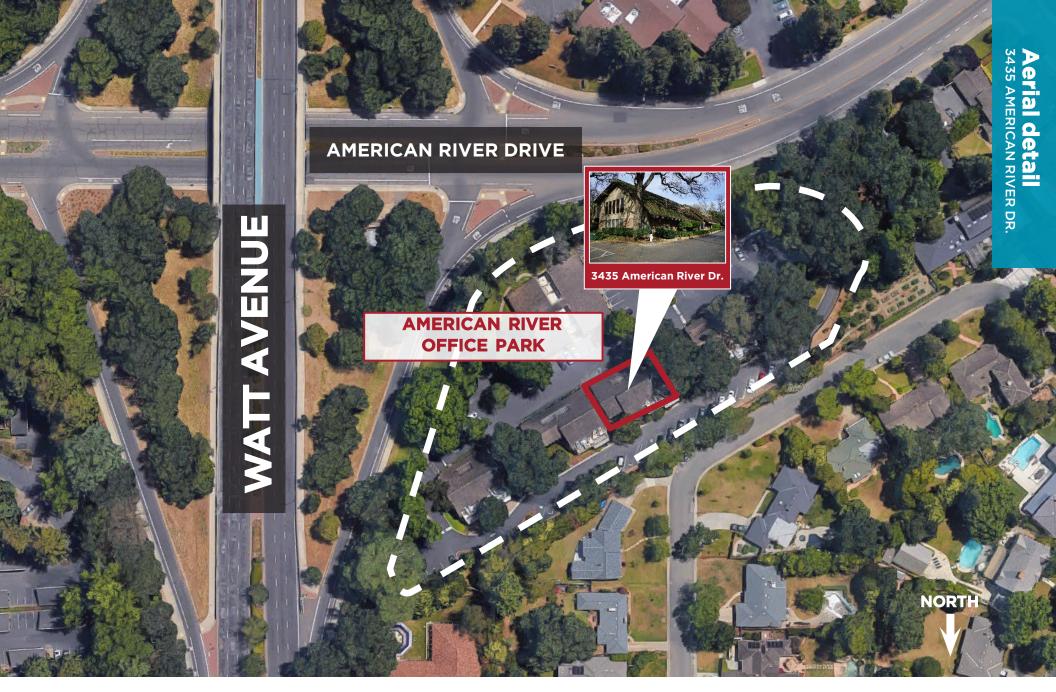

## **PROPERTY HIGHLIGHTS**

- Total Building Size: 5,594 RSF
- Located in a Serene Office Park Just Off American River Drive
- 2<sup>nd</sup> Floor Available for Owner-User with MTM Tenancy on the 1<sup>st</sup> Floor which Offers Flexibility for Buyers
- On-site free parking
- New roof coming