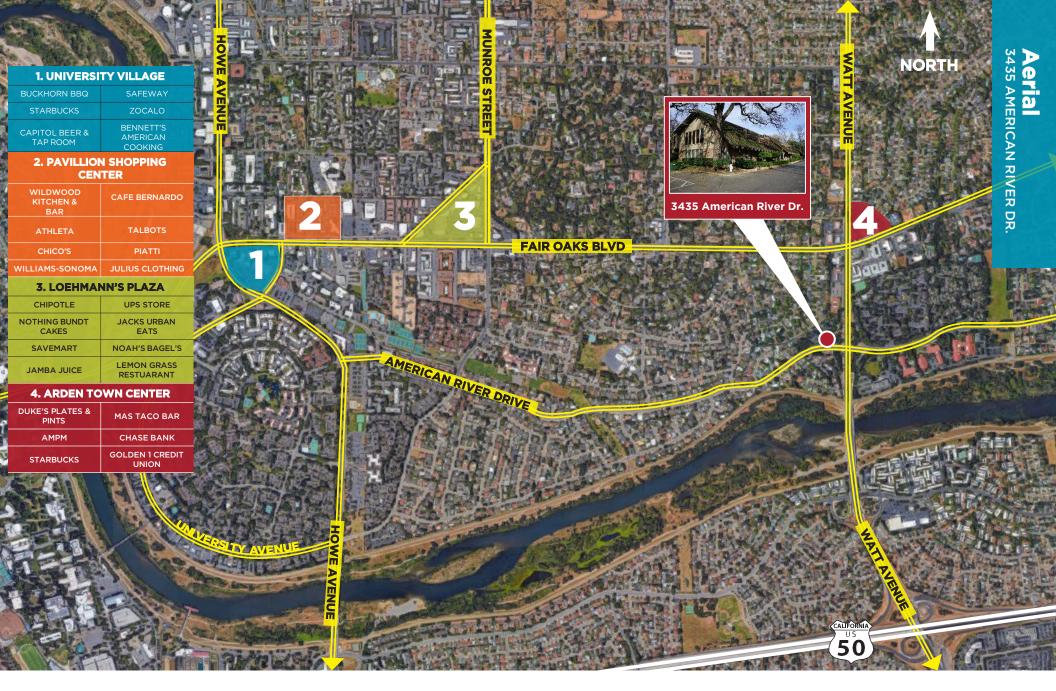

## **AREA HIGHLIGHTS**

- Located in the Prominent Campus Commons Office Submarket surrounded by Various Professional Services
- Close Proximity to Various Amenities including Restaurants, Retail Centers, Banking, and the American River Parkway
- Easy Access to **Highway 50** directly off of Watt Avenue