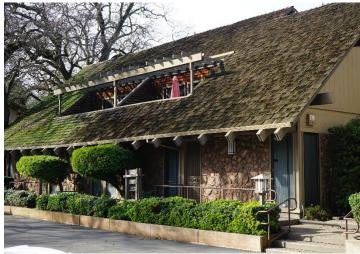

## **PROPERTY HIGHLIGHTS**

- Total Building Size: 5,594 RSF
- Located in a Serene Office Park Just Off American River Drive
- 2<sup>nd</sup> Floor Available for Owner-User with MTM Tenancy on the 1<sup>st</sup> Floor which Offers Flexibility for Buyers
- On-site free parking
- New roof coming