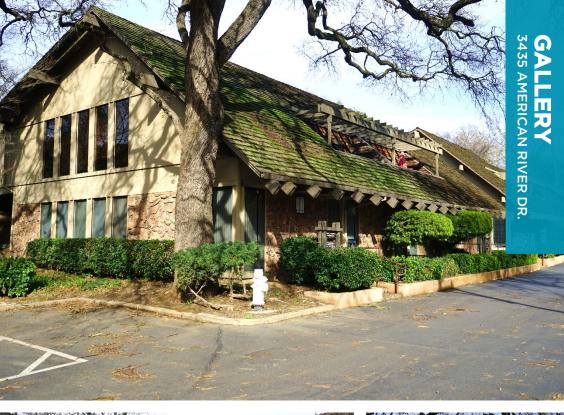

# FOR SALE 3435 AMERICAN RIVER DRIVE Sacramento, CA 95864

## **PROPERTY HIGHLIGHTS**

- Total Building Size: 5,594 RSF
- Located in a Serene Office Park Just Off American River Drive
- 2<sup>nd</sup> Floor Available for Owner-User with MTM Tenancy on the 1<sup>st</sup> Floor which Offers Flexibility for Buyers
- On-site free parking
- New roof coming