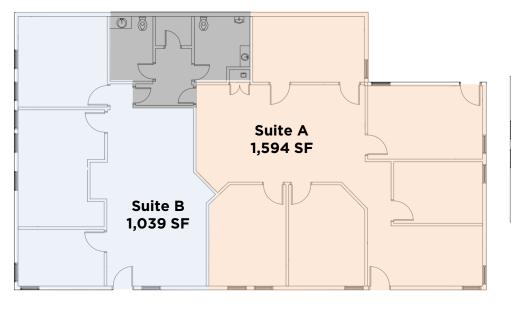

# FOR SALE 3435 AMERICAN RIVER DRIVE Sacramento, CA 95864

# 5,594 SF | PRICE \$1,250,000

KRIS KALMBACH Managing Director 916.288.4421 kris.kalmbach@cushwake.com LIC #1436668

#### SPENCER NIELSEN Senior Associate 916.288.4531 spencer.nielsen@cushwake.com LIC #01964163

400 Capitol Mall, Suite 1800 Sacramento, CA 95814 maincushmanwakefield.com 916.288.4800 LIC. #00616335

## First Floor - 2,905 SF



## Second Floor - 2,689 SF



## **PROPERTY HIGHLIGHTS**

- Total Building Size: 5,594 RSF
- Located in a Serene Office Park Just Off American River Drive
- 2<sup>nd</sup> Floor Available for Owner-User with MTM Tenancy on the 1<sup>st</sup> Floor which Offers Flexibility for Buyers
- On-site free parking
- New roof coming

### **KRIS KALMBACH**

Managing Director 916.288.4421 kris.kalmbach@cushwake.com LIC #1436668

## SPENCER NIELSEN

Senior Associate 916.288.4531 spencer.nielsen@cushwake.com LIC #01964163

## **AREA HIGHLIGHTS**

- Located in the Prominent Campus Commons Office Submarket surrounded by Various Professional Services
- Close Proximity to Various Amenities including Restaurants, Retail Centers, Banking, and the American River Parkway
- Easy Access to **Highway 50** direct