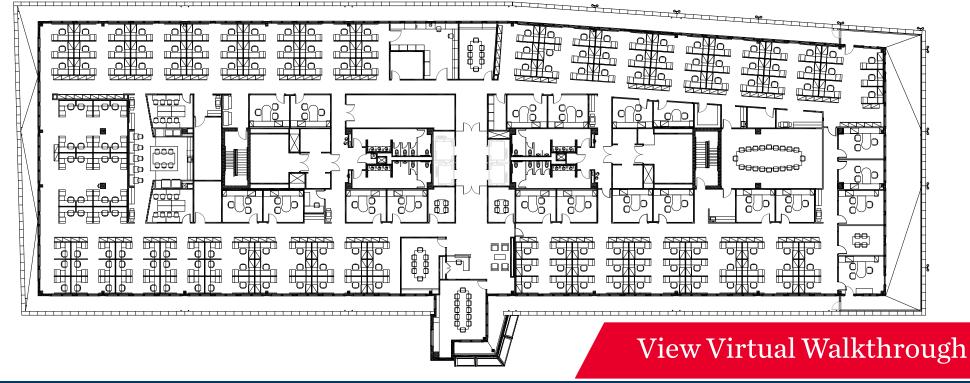

#### 30,784 RENTABLE SQUARE FEET

Open floor plan; all furniture included

Exposed high ceilings

Updated restrooms and conference facility Dramatic 360 degree exterior views

Layout conducive to social distancing measures