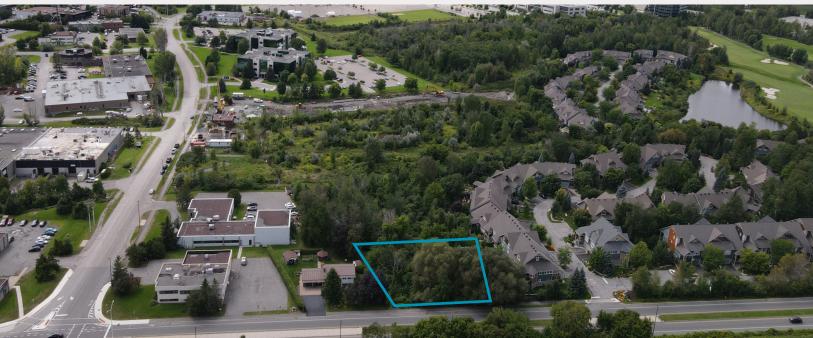

# **Overview**

Cushman & Wakefield Ottawa (the "Advisor"), on behalf of the beneficial owner, is pleased to offer for sale a 100% freehold interest in 0.4 acres of land located along Herzberg Road, between Legget Drive and Turtle Point Private (the "Property"). The Property is situated in the prestigious Kanata North Business Park.

The Property comprises 17,578 sf of greenfield development land and features approximately 123' of frontage along Herzberg Road. The Property is currently zoned IP6[1549], allowing for a range of commercial uses, including, but not limited to light industrial uses, medical facility, office, service & repair shop, and automobile service station, among others.

~ 123'
Herzberg Road
Frontage

**5 MINS**To Highway 417

\*Area boundaries are approximate