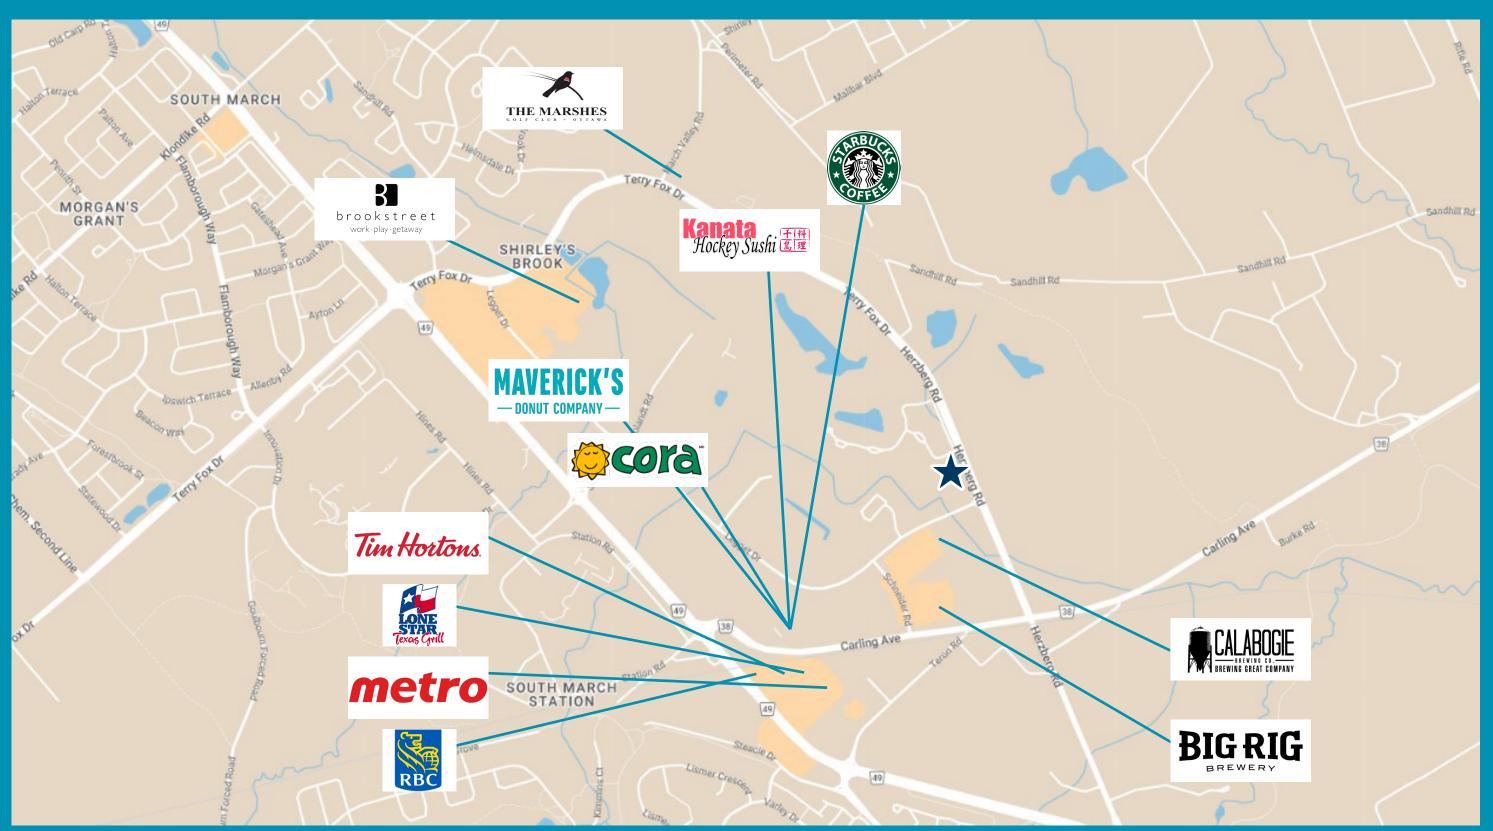

| 045171144                                            |
|  | Zoning               | IP6[1549]: Business Park<br>Industrial Zone          |
|  | Site Area            | 17,578 sf   0.4 acres                                |
|  | Surrounding<br>Uses  | Commercial and Low<br>Density Residential            |
|  | Access               | Herzberg Road                                        |
|  | Frontage             | ~ 123'                                               |



~ 123'
Herzberg Road
Frontage



**5 MINS**To Highway 417

\*Area boundaries are approximate

### **NATHAN SMITH**

Executive Vice President Broker +1 613 780 1577 nsmith@cwottawa.com

### **SCOTT BROOKER**

Associate Vice President Sales Representative +1 613 780 1582 sbrooker@cwottawa.com



# **AREA MAP**







FOR SALE

## **HERZBERG ROAD**

DEVELOPMENT SITE

# NATHAN SMITH Executive Vice President Broker SCOTT BROOKER Associate Vice President Sales Representative

+1 613 780 1582

sbrooker@cwottawa.com

CUSHMAN & WAKEFIELD

Ottawa

+1 613 780 1577

Suite 400

Ottawa, ON K1P 6L5

cwottawa.com

55 Metcalfe Street

©2022 Cushman & Wakefield Ottawa. Brokerage, Independently Owned and Operated. A member of the Cushman & Wakefield Alliance. All rights reserved. The information contained in this communication is strictly confidential. This information has been obtained from sources believed to be reliable but has not been verified. NO WARRANTY OR REPRESENTATION, EXPRESS OR IMPLIED, IS MADE AS TO THE CONDITION OF THE PROPERTY (OR PROPERTIES) REFERENCED HEREIN OR AS TO THE ACCURACY OR COMPLETENESS