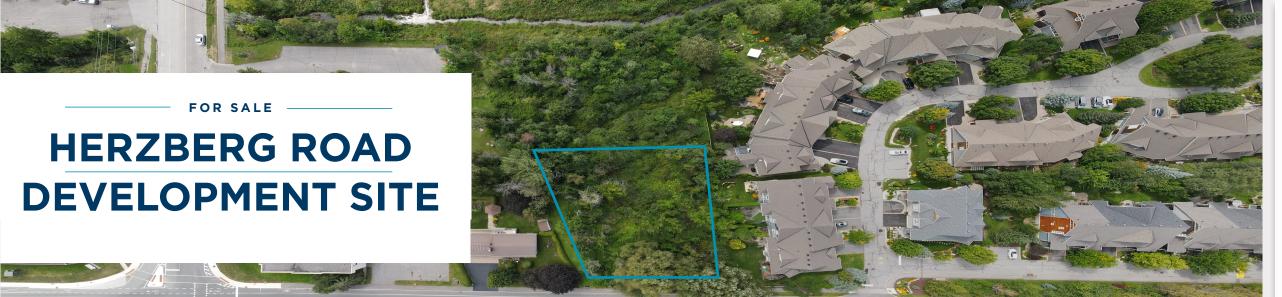

# **HERZBERG ROAD**

DEVELOPMENT SITE

# **Overview**

Cushman & Wakefield Ottawa (the "Advisor"), on behalf of the beneficial owner, is pleased to offer for sale a 100% freehold interest in 0.4 acres of land located along Herzberg Road, between Legget Drive and Turtle Point Private (the "Property"). The Property is situated in the prestigious Kanata North Business Park.

The Property comprises 17,578 sf of greenfield development land and features approximately 123' of frontage along Herzberg Road. The Property is currently zoned IP6[1549], allowing for a range of commercial uses, including, but not limited to light industrial uses, medical facility, office, service & repair shop, and automobile service station, among others.