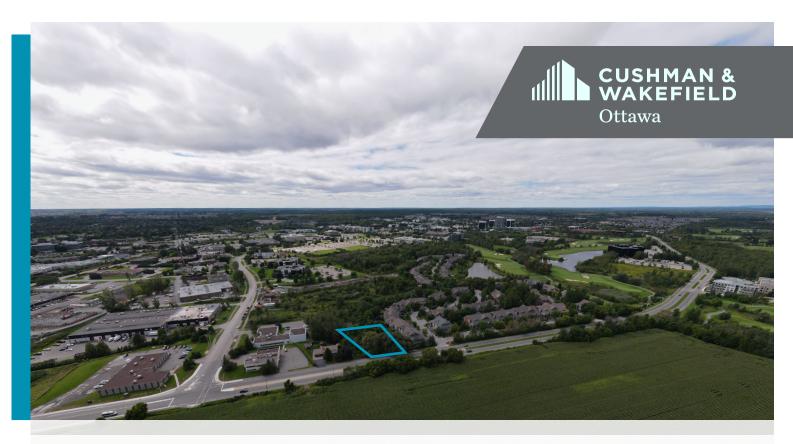

# **Overview**

Cushman & Wakefield Ottawa (the "Advisor"), on behalf of the beneficial owner, is pleased to offer for sale a 100% freehold interest in 0.4 acres of land located along Herzberg Road, between Legget Drive and Turtle Point Private (the "Property"). The Property is situated in the prestigious Kanata North Business Park.

The Property comprises 17,578 sf of greenfield development land and features approximately 123' of frontage along Herzberg Road. The Property is currently zoned IP6[1549], allowing for a range of commercial uses, including, but not limited to light industrial uses, medical facility, office, service & repair shop, and automobile service station, among others.