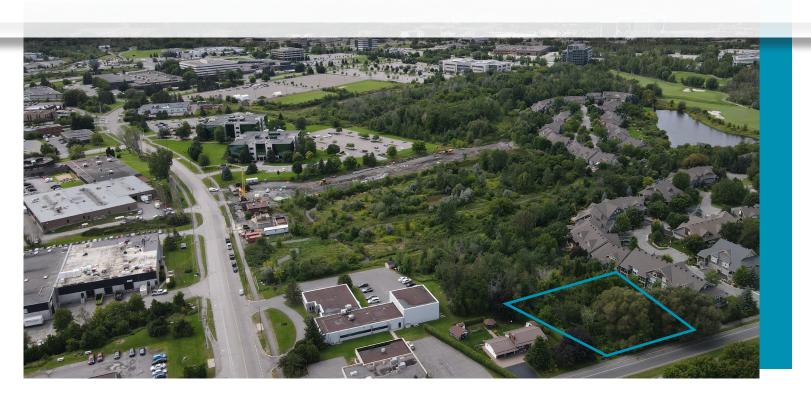

# **Overview**

Cushman & Wakefield Ottawa (the "Advisor"), on behalf of the beneficial owner, is pleased to offer for sale a 100% freehold interest in 0.4 acres of land located along Herzberg Road, between Legget Drive and Turtle Point Private (the "Property"). The Property is situated in the prestigious Kanata North Business Park.

The Property comprises 17,578 sf of greenfield development land and features approximately 123' of frontage along Herzberg Road. The Property is currently zoned IP6[1549], allowing for a range of commercial uses, including, but not limited to light industrial uses, medical facility, office, service & repair shop, and automobile service station, among others.