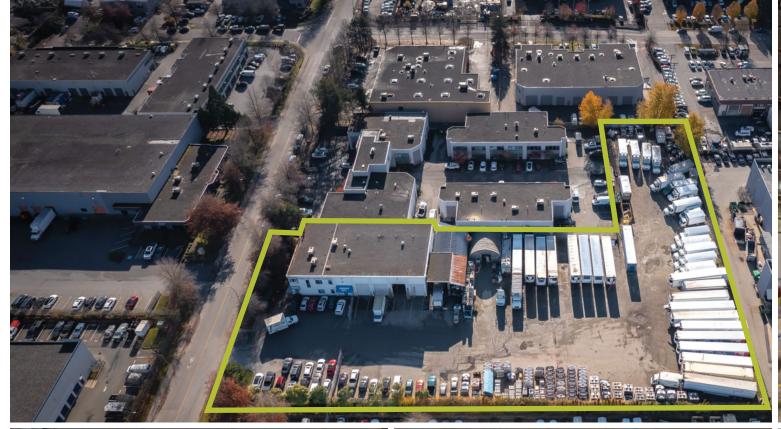

## PROPERTY HIGHLIGHTS

Cushman & Wakefield ULC is pleased to present a rare opportunity to acquire a 10,990 SF building on 2.19 acres of secured industrial land strategically located on Fawcett Road, close to Trans-Canada Highway. Currently the site is leased to Thermo King of BC and generates a net operating income of \$412,727. This low site coverage property is in high demand from tenants and investors.

Civic Address: 68 Fawcett Road, Coquitlam BC

**PID:** 024-165-689

Legal Lot A District Lot 20 Group 1

**Description:** New Westminster District Plan LMP38190

Site Size: 2.19 acres

Building Size: 10,990 sf

**Zoning:** M1 General Industrial

## EXISTING **TENANCY**

Thermo King is a global leader in the manufacturing and service of refrigeration and heating units in the transportation industry. They provide the largest, fine temperature control units for trucks, trailers, rail cars, and ocean going containers around the world.