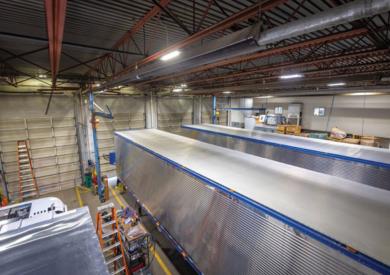

## PROPERTY HIGHLIGHTS

Cushman & Wakefield ULC is pleased to present a rare opportunity to acquire a 10,990 SF building on 2.19 acres of secured industrial land strategically located on Fawcett Road, close to Trans-Canada Highway. Currently the site is leased to Thermo King of BC and generates a net operating income of \$412,727. This low site coverage property is in high demand from tenants and investors.

## EXISTING **TENANCY**

Thermo King is a global leader in the manufacturing and service of refrigeration and heating units in the transportation industry. They provide the largest, fine temperature control units for trucks, trailers, rail cars, and ocean going containers around the world.