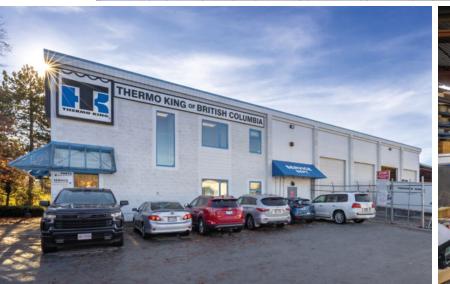

### 68 FAWCETT ROAD

COQUITLAM, BC

## PROPERTY HIGHLIGHTS

Cushman & Wakefield ULC is pleased to present a rare opportunity to acquire a 10,990 SF building on 2.19 acres of secured industrial land strategically located on Fawcett Road, close to Trans-Canada Highway. Currently the site is leased to Thermo King of BC and generates a net operating income of \$412,727. This low site coverage property is in high demand from tenants and investors.

## EXISTING **TENANCY**

Thermo King is a global leader in the manufacturing and service of refrigeration and heating units in the transportation industry. They provide the largest, fine temperature control units for trucks, trailers, rail cars, and ocean going containers around the world.