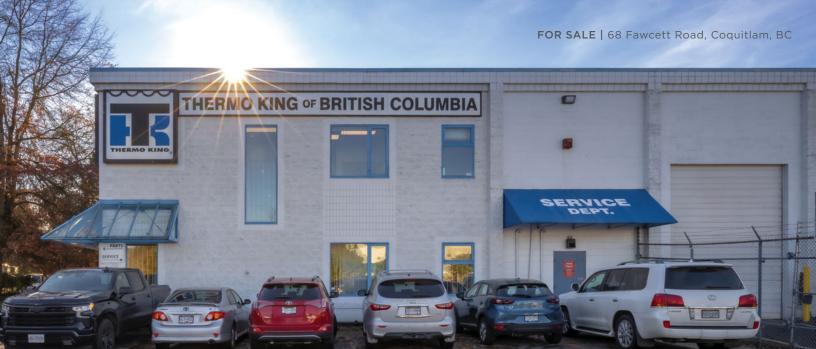

## PROPERTY HIGHLIGHTS

Cushman & Wakefield ULC is pleased to present a rare opportunity to acquire a 10,990 SF building on 2.19 acres of secured industrial land strategically located on Fawcett Road, close to Trans-Canada Highway. Currently the site is leased to Thermo King of BC and generates a net operating income of \$412,727. This low site coverage property is in high demand from tenants and investors.

## EXISTING **TENANCY**

Thermo King is a global leader in the manufacturing and service of refrigeration and heating units in the transportation industry. They provide the largest, fine temperature control units for trucks, trailers, rail cars, and ocean going containers around the world.