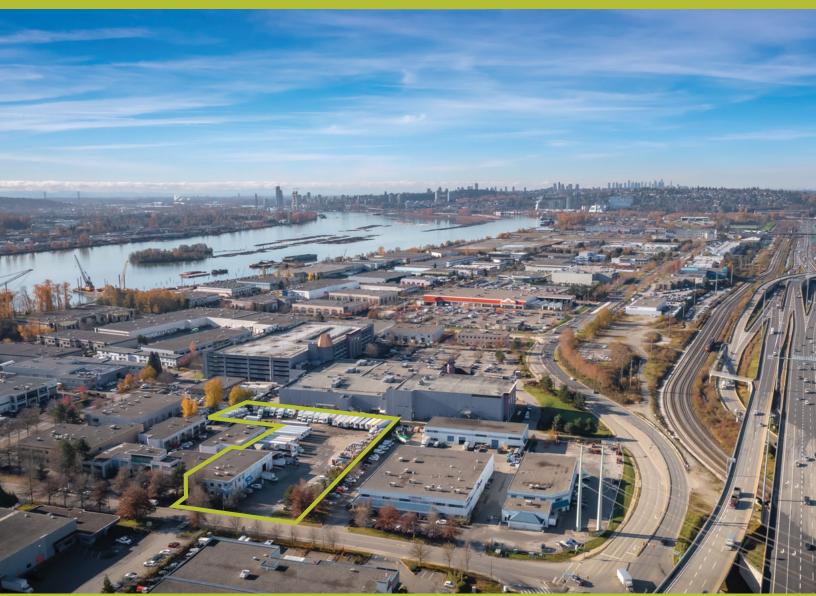

### 68 FAWCETT ROAD

COQUITLAM, BC

## PROPERTY HIGHLIGHTS

Cushman & Wakefield ULC is pleased to present a rare opportunity to acquire a 10,990 SF building on 2.19 acres of secured industrial land strategically located on Fawcett Road, close to Trans-Canada Highway. Currently the site is leased to Thermo King of BC and generates a net operating income of \$412,727. This low site coverage property is in high demand from tenants and investors.

Civic Address: 68 Fawcett Road, Coquitlam BC

**PID:** 024-165-689

Legal Lot A District Lot 20 Group 1

**Description:** New Westminster District Plan LMP38190

Site Size: 2.19 acres

Building Size: 10,990 sf

**Zoning:** M1 General Industrial