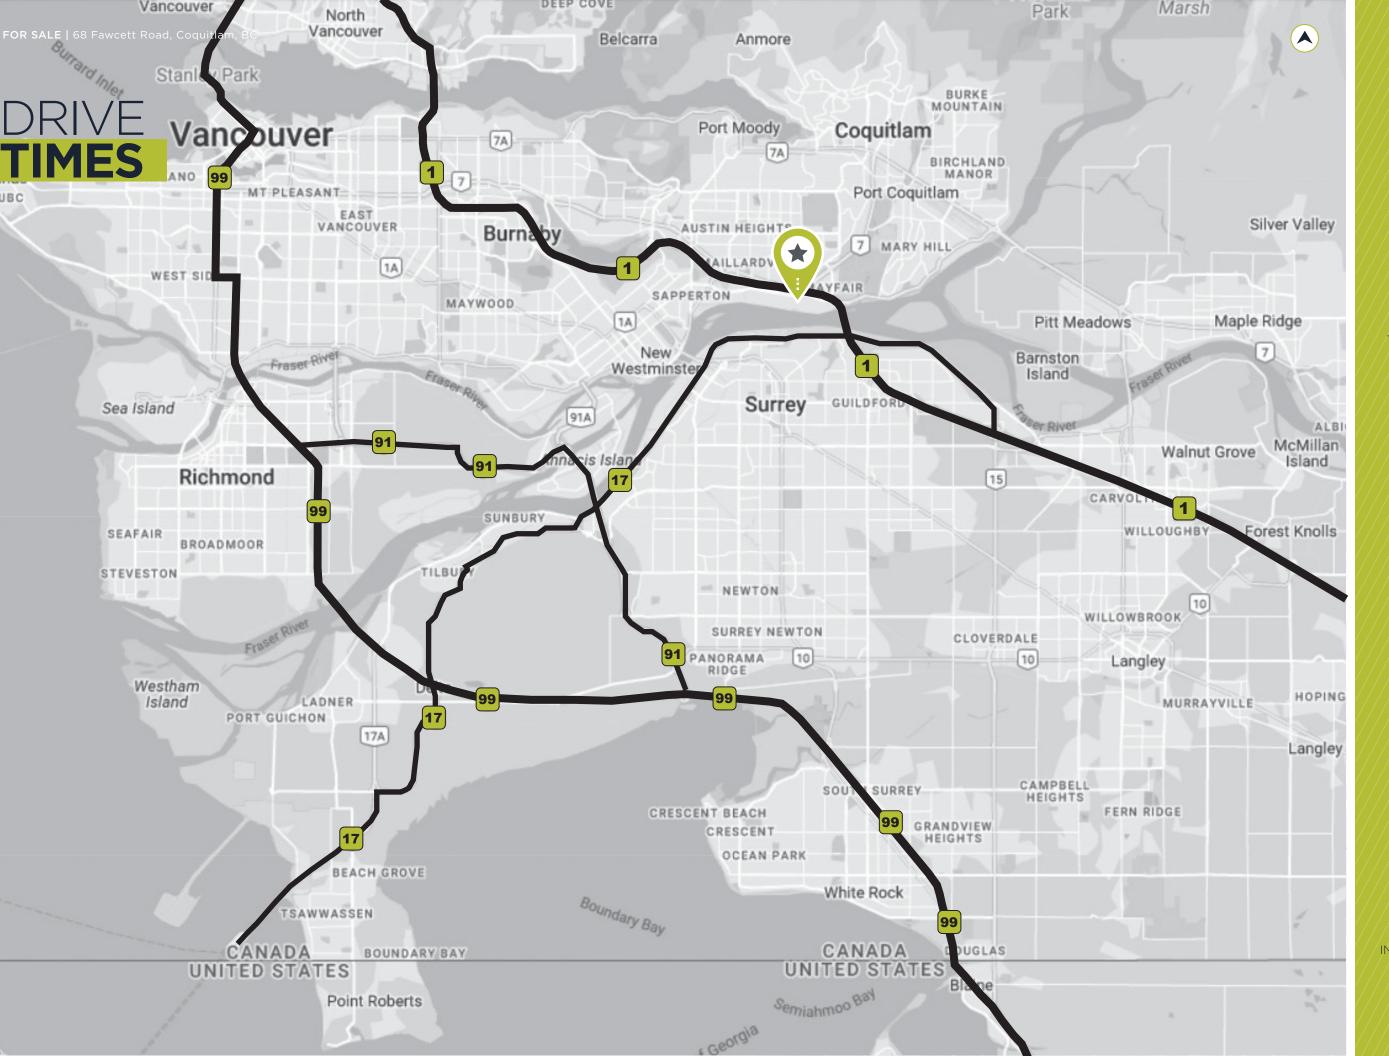

5 MINUTES TO TRANS-CANADA HIGHWAY

8 MINUTES
TO PORT MANN BRIDGE

10 MINUTES TO SURREY

35 MINUTES
TO PACIFIC HIGHWAY
CROSSING

45 MINUTES
TO VANCOUVER
INTERNATIONAL AIRPORT