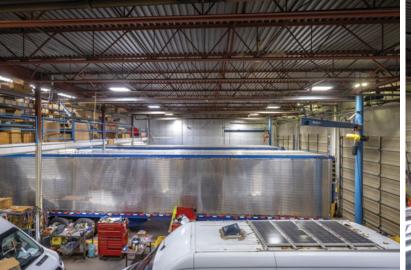

## PROPERTY HIGHLIGHTS

Cushman & Wakefield ULC is pleased to present a rare opportunity to acquire a 10,990 SF building on 2.19 acres of secured industrial land strategically located on Fawcett Road, close to Trans-Canada Highway. Currently the site is leased to Thermo King of BC and generates a net operating income of \$412,727. This low site coverage property is in high demand from tenants and investors.

## EXISTING **TENANCY**

Thermo King is a global leader in the manufacturing and service of refrigeration and heating units in the transportation industry. They provide the largest, fine temperature control units for trucks, trailers, rail cars, and ocean going containers around the world.