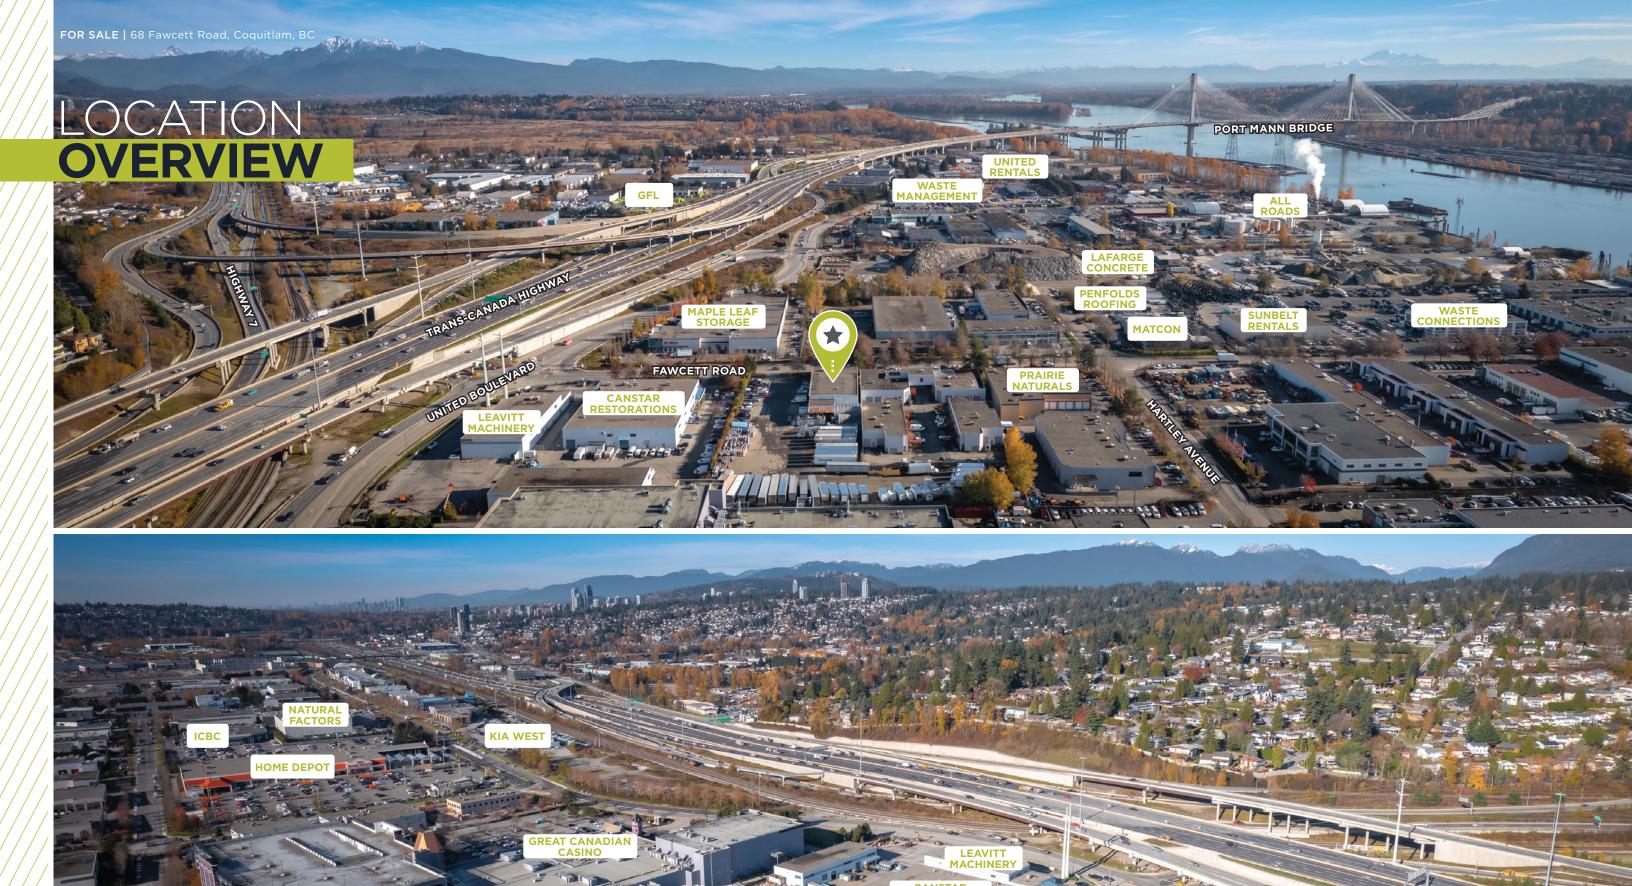

5 MINUTES TO TRANS-CANADA HIGHWAY

8 MINUTES
TO PORT MANN BRIDGE

10 MINUTES TO SURREY

35 MINUTES
TO PACIFIC HIGHWAY
CROSSING

45 MINUTES
TO VANCOUVER
INTERNATIONAL AIRPORT