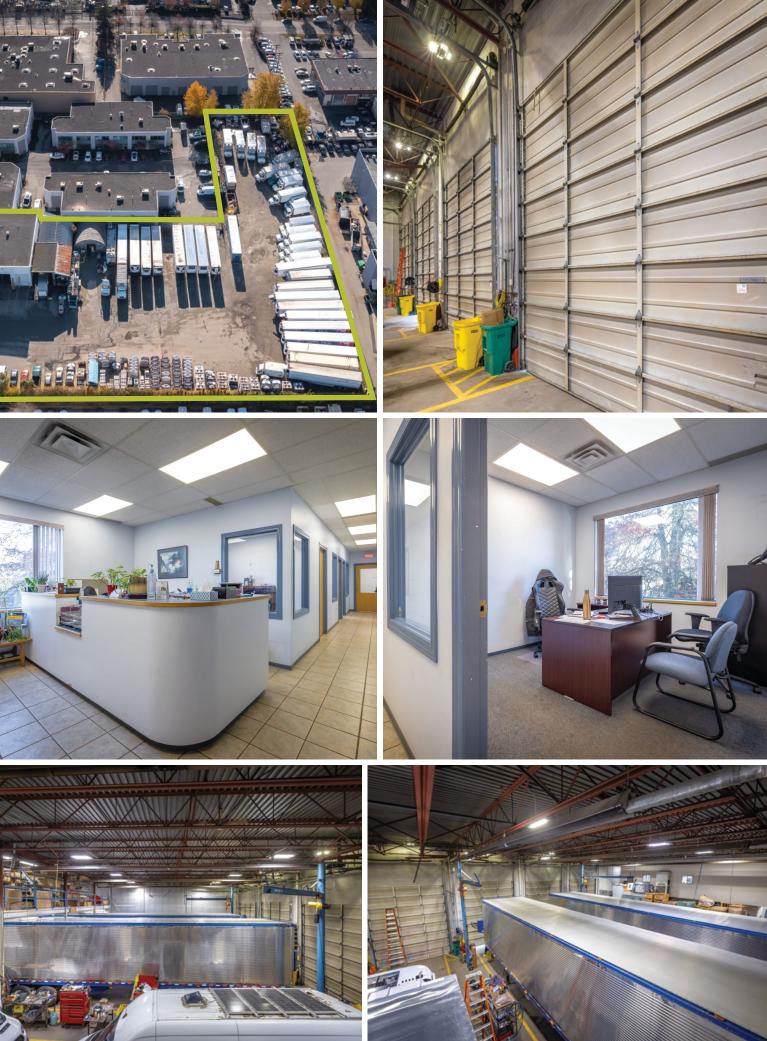

# PROPERTY HIGHLIGHTS

Cushman & Wakefield ULC is pleased to present a rare opportunity to acquire a 12,790 SF building on 2.19 acres of secured industrial land strategically located on Fawcett Road, close to Trans-Canada Highway. Currently the site is leased to Thermo King of BC and generates a net operating income of \$421,807. This low site coverage property is in high demand from tenants and investors.

| Civic Address:        | 68 Fawcett Road, Coquitlam BC                                           |
|-----------------------|-------------------------------------------------------------------------|
| PID:                  | 024-165-689                                                             |
| Legal<br>Description: | Lot A District Lot 20 Group 1<br>New Westminster District Plan LMP38190 |
| Site Size:            | 2.19 acres                                                              |
| Building Size:        | Approximately 12,790 sf                                                 |
| Zoning:               | M1 General Industrial                                                   |
| Property Taxes:       | \$171,632.58 (2024)                                                     |
| Lease Expiry:         | November 4, 2026<br>One option to renew for five (5) years at market    |
| NOI:                  | \$421,807                                                               |
| BC Assesment:         | \$15,445,000                                                            |
| Price:                | <del>\$13,600,000</del> <b>\$13,300,000</b>                             |

Thermo King is a global leader in the manufacturing and service of refrigeration and heating units in the transportation industry. They provide the largest, fine temperature control units for trucks, trailers, rail cars, and ocean going containers around the world.