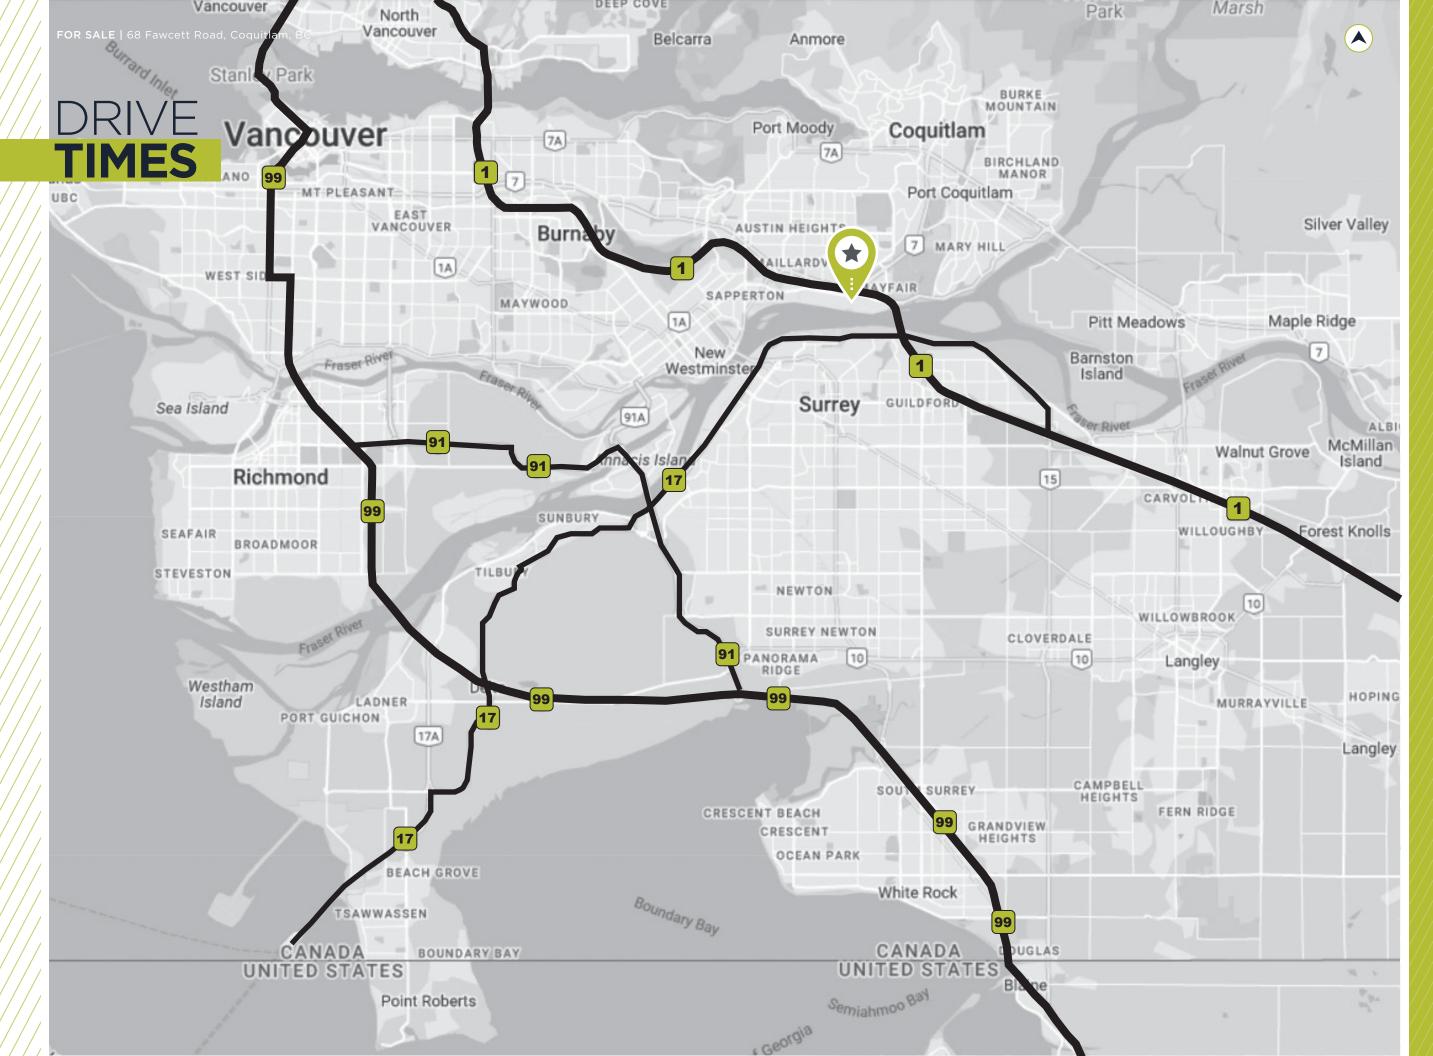

WAS

\*

FOR SALE | 68 Fawcett Road, Coquitlam, BC

**D. NATHAN KEWIN** Personal Real Estate Corporation Vice President 604 640 5885 nathan.kewin@cushwake.com

©2024 Cushman & Wakefield ULC. All rights reserved. The information contained in this communication is strictly confidential. This information has been obtained from sources believed to be reliable but has not been verified. NO WARRANTY OR REPRESENTATION, EXPRESS OR IMPLIED, IS MADE AS TO THE CONDITION OF THE PROPERTY (OR PROPERTIES) REFERENCED HEREIN OR AS TO THE ACOMPLETENESS OF THE INFORMATION CONTAINED HEREIN, AND SAME IS SUBMITTED SUBJECT TO ERRORS, OMISSIONS, CHANGE OF PRICE, RENTAL OR OTHER CONDITIONS, WITHDRAWAL WITHOUT NOTICE, AND TO ANY SPECIAL LISTING CONDITIONS IMPOSED BY THE PROPERTY OWNER(S). ANY PROJECTIONS, OMISSIONS OR ESTIMATES ARE SUBJECT TO UNCERTAINTY AND DO NOT SIGNIFY CURRENT OR FUTURE PROPERTY PERFORMANCE.