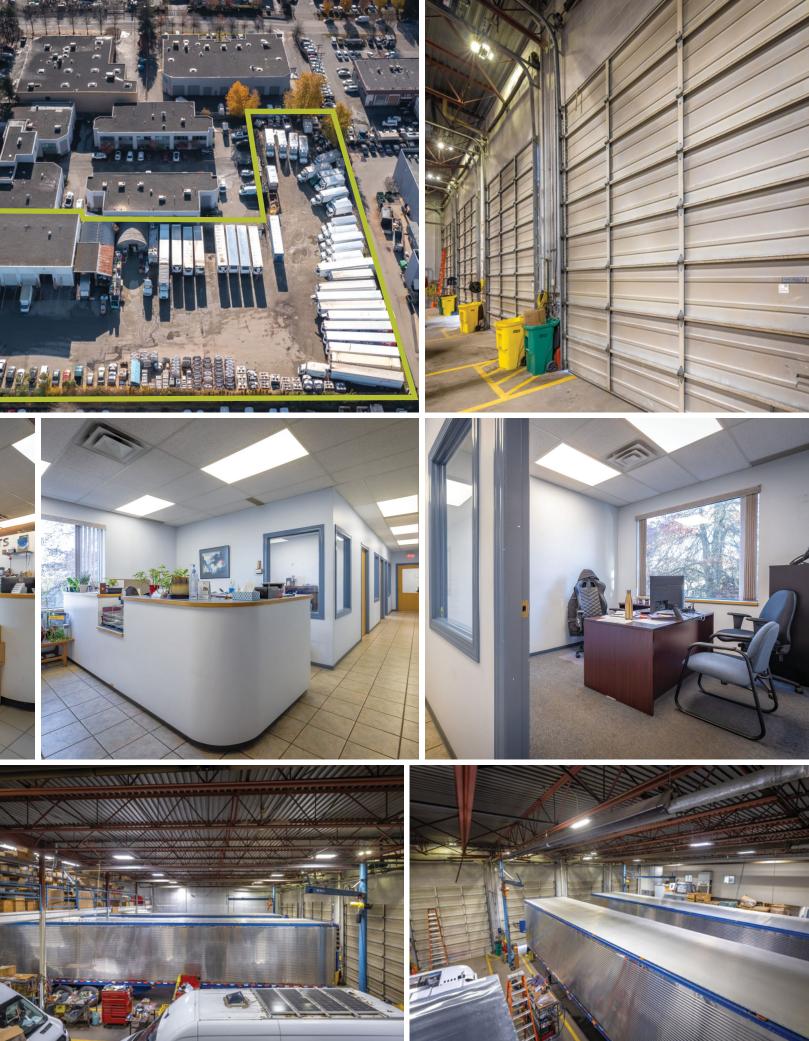

# PROPERTY HIGHLIGHTS

Cushman & Wakefield ULC is pleased to present a rare opportunity to acquire a 12,790 SF building on 2.19 acres of secured industrial land strategically located on Fawcett Road, close to Trans-Canada Highway. Currently the site is leased to Thermo King of BC and generates a net operating income of \$421,807. This low site coverage property is in high demand from tenants and investors.

| Civic Address:        | 68 Fawcett Road, Coquitlam BC                                           |
|-----------------------|-------------------------------------------------------------------------|
| PID:                  | 024-165-689                                                             |
| Legal<br>Description: | Lot A District Lot 20 Group 1<br>New Westminster District Plan LMP38190 |
| Site Size:            | 2.19 acres                                                              |
| Building Size:        | Approximately 12,790 sf                                                 |
| Zoning:               | M1 General Industrial                                                   |
| Property Taxes:       | \$171,632.58 (2024)                                                     |
| Lease Expiry:         | November 4, 2026<br>One option to renew for five (5) years at market    |
| NOI:                  | \$421,807                                                               |
| BC Assesment:         | \$15,445,000                                                            |
| Price:                | <del>\$13,600,000</del> <b>\$13,300,000</b>                             |

Thermo King is a global leader in the manufacturing and service of refrigeration and heating units in the transportation industry. They provide the largest, fine temperature control units for trucks, trailers, rail cars, and ocean going containers around the world.