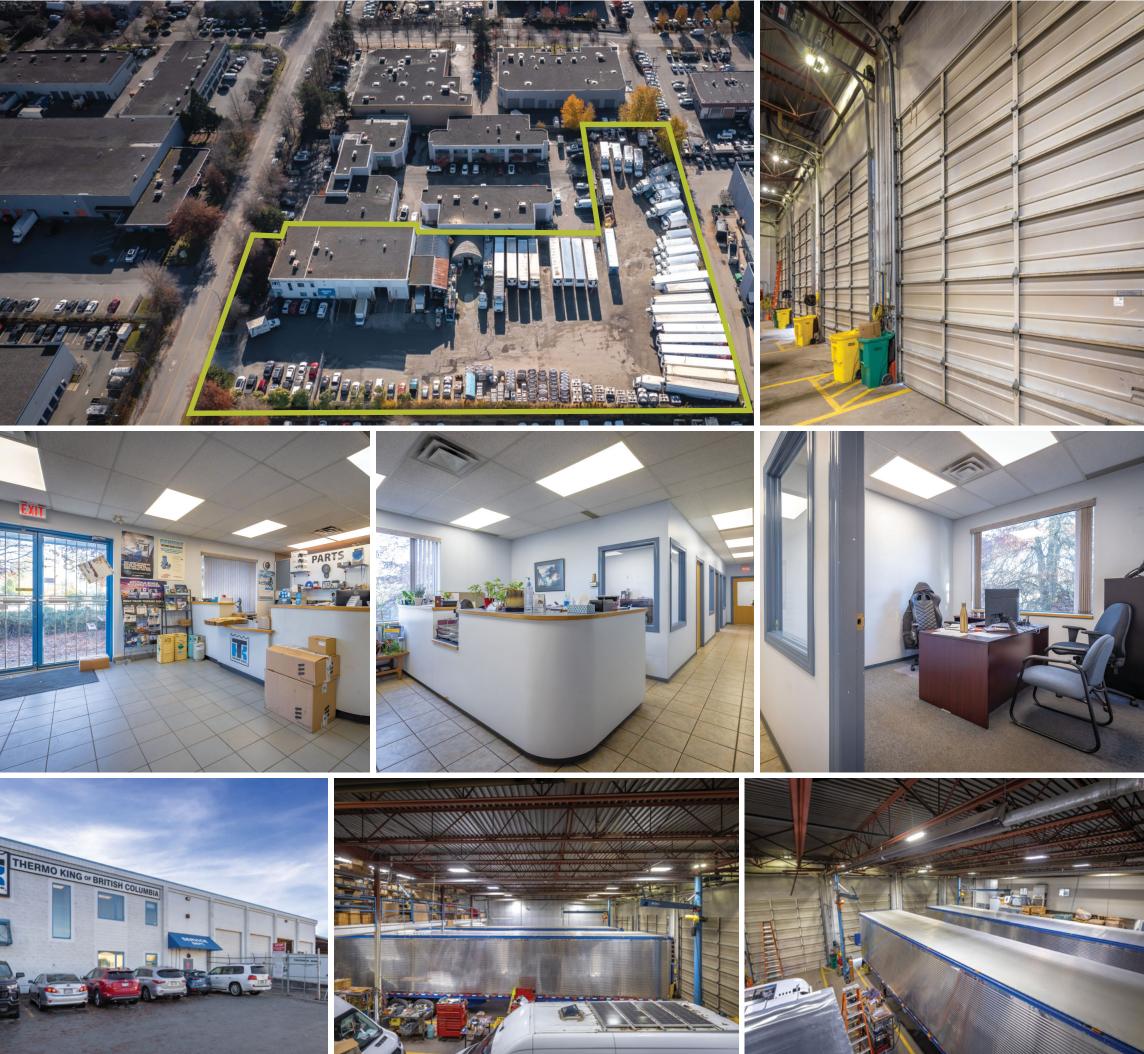

# PROPERTY HIGHLIGHTS

Cushman & Wakefield ULC is pleased to present a rare opportunity to acquire a 12,790 SF building on 2.19 acres of secured industrial land strategically located on Fawcett Road, close to Trans-Canada Highway. Currently the site is leased to Thermo King of BC and generates a net operating income of \$421,807. This low site coverage property is in high demand from tenants and investors.

| Civic Address:        | 68 Fawcett Road, Coquitlam BC                                           |
|-----------------------|-------------------------------------------------------------------------|
| PID:                  | 024-165-689                                                             |
| Legal<br>Description: | Lot A District Lot 20 Group 1<br>New Westminster District Plan LMP38190 |
| Site Size:            | 2.19 acres                                                              |
| Building Size:        | Approximately 12,790 sf                                                 |
| Zoning:               | M1 General Industrial                                                   |
| Property Taxes:       | \$171,632.58 (2024)                                                     |
| Lease Expiry:         | November 4, 2026<br>One option to renew for five (5) years at market    |
| NOI:                  | \$421,807                                                               |
| BC Assesment:         | \$15,445,000                                                            |
| Price:                | <del>\$13,600,000</del> <b>\$13,300,000</b>                             |

Thermo King is a global leader in the manufacturing and service of refrigeration and heating units in the transportation industry. They provide the largest, fine temperature control units for trucks, trailers, rail cars, and ocean going containers around the world.