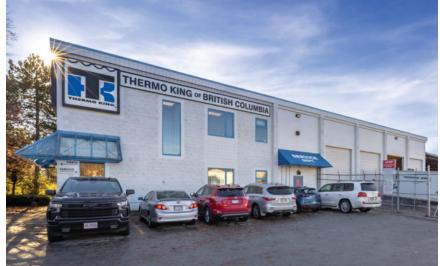

# PROPERTY HIGHLIGHTS

Cushman & Wakefield ULC is pleased to present a rare opportunity to acquire a 12,790 SF building on 2.19 acres of secured industrial land strategically located on Fawcett Road, close to Trans-Canada Highway. Currently the site is leased to Thermo King of BC and generates a net operating income of \$421,807. This low site coverage property is in high demand from tenants and investors.

Thermo King is a global leader in the manufacturing and service of refrigeration and heating units in the transportation industry. They provide the largest, fine temperature control units for trucks, trailers, rail cars, and ocean going containers around the world.