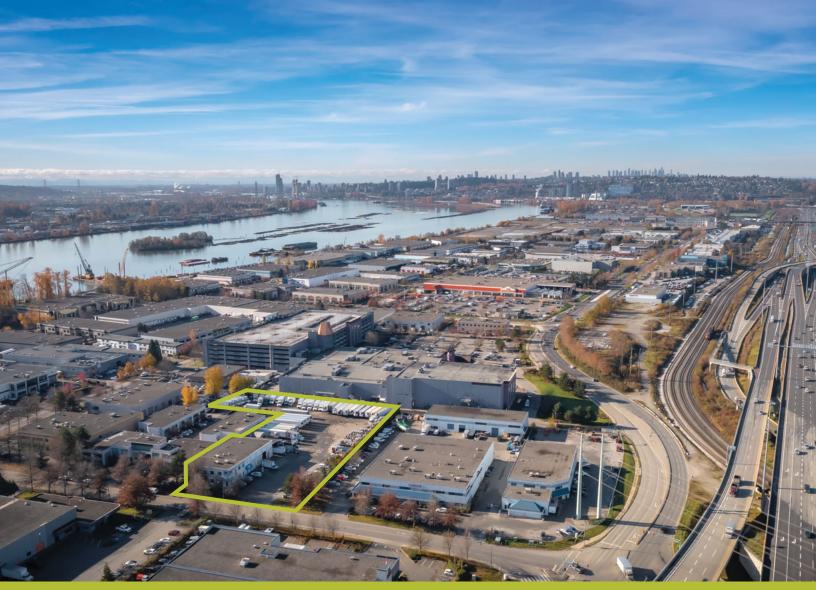

# PROPERTY HIGHLIGHTS

Cushman & Wakefield ULC is pleased to present a rare opportunity to acquire a 12,790 SF building on 2.19 acres of secured industrial land strategically located on Fawcett Road, close to Trans-Canada Highway. Currently the site is leased to Thermo King of BC and generates a net operating income of \$421,807. This low site coverage property is in high demand from tenants and investors.

| Civic Address:        | 68 Fawcett Road, Coquitlam BC                                           |
|-----------------------|-------------------------------------------------------------------------|
| PID:                  | 024-165-689                                                             |
| Legal<br>Description: | Lot A District Lot 20 Group 1<br>New Westminster District Plan LMP38190 |
| Site Size:            | 2.19 acres                                                              |
| Building Size:        | Approximately 12,790 sf                                                 |
| Zoning:               | M1 General Industrial                                                   |
| Property Taxes:       | \$171,632.58 (2024)                                                     |
| Lease Expiry:         | November 4, 2026<br>One option to renew for five (5) years at market    |
| NOI:                  | \$421,807                                                               |
| BC Assesment:         | \$15,445,000                                                            |
| Price:                | <del>\$13,600,000</del> <b>\$13,300,000</b>                             |