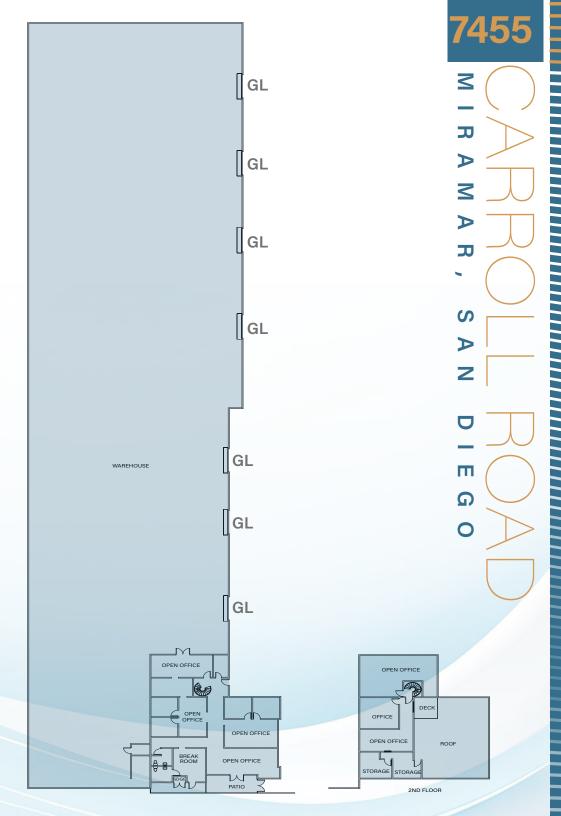

## 34,908 SF & $\pm$ 53,000 SF SECURED YARD $\Box$

**BRANT ABERG, SIOR** 

Vice Chairman

mobile: 858.413.5600

brant.aberg@cushwake.com

CA Lic. 01773573

±53,000 SF SECURED YARD

7 GRADE LOADING DOORS (EXPANDABLE)

### **Overview**

- Available 9/1/2024
- 10% office, balance warehouse
- 34,908 SF rentable area
- ±53,000 SF secured yard
- Seven (7) grade level loading doors (expandable)
- ±28' Free-span clear height
- Lease Rate: Negotiable
- Low NNNs = \$0.25 PSF/Month