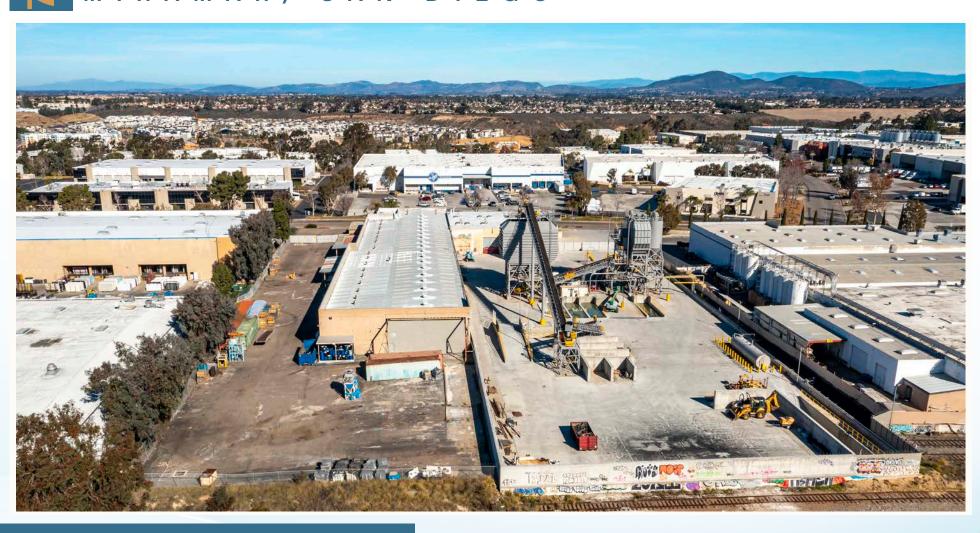

## 34,908 SF & $\pm$ 53,000 SF SECURED YARD $\Box$

**BRANT ABERG, SIOR** 

Vice Chairman

mobile: 858.413.5600

brant.aberg@cushwake.com

CA Lic. 01773573

±53,000 SF SECURED YARD

7 GRADE LOADING DOORS (EXPANDABLE)

### **Overview**

- Available 9/1/2024
- 10% office, balance warehouse
- 34,908 SF rentable area
- ±53,000 SF secured yard
- Seven (7) grade level loading doors (expandable)
- ±28' Free-span clear height
- Lease Rate: Negotiable
- Low NNNs = \$0.25 PSF/Month