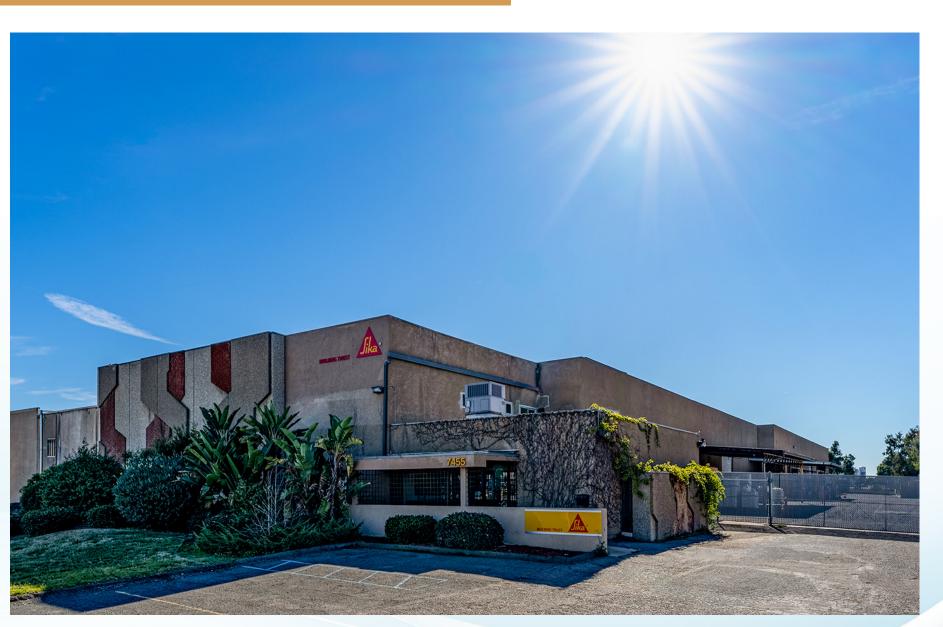

## 34,908 SF & $\pm$ 53,000 SF SECURED YARD $\Box$

**BRANT ABERG, SIOR** 

Vice Chairman

mobile: 858.413.5600

brant.aberg@cushwake.com

CA Lic. 01773573

±53,000 SF SECURED YARD

7 GRADE LOADING DOORS (EXPANDABLE)

### **Overview**

- Available 9/1/2024
- 10% office, balance warehouse
- 34,908 SF rentable area
- ±53,000 SF secured yard
- Seven (7) grade level loading doors (expandable)
- ±28' Free-span clear height
- Lease Rate: Negotiable
- Low NNNs = \$0.25 PSF/Month