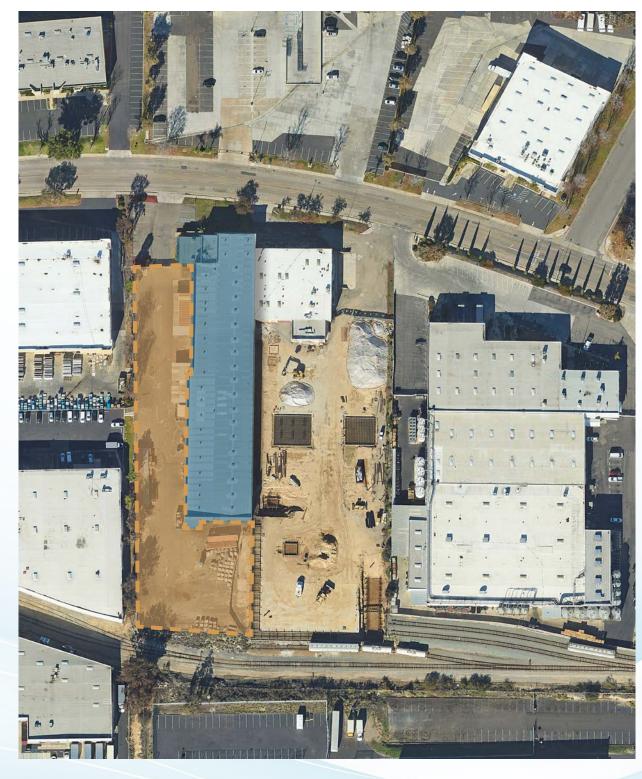

## 34,908 SF & $\pm$ 53,000 SF SECURED YARD $\Box$

**BRANT ABERG, SIOR** 

Vice Chairman

mobile: 858.413.5600

brant.aberg@cushwake.com

CA Lic. 01773573

±53,000 SF SECURED YARD

7 GRADE LOADING DOORS (EXPANDABLE)

### **Overview**

- Available 9/1/2024
- 10% office, balance warehouse
- 34,908 SF rentable area
- ±53,000 SF secured yard
- Seven (7) grade level loading doors (expandable)
- ±28' Free-span clear height
- Lease Rate: Negotiable
- Low NNNs = \$0.25 PSF/Month