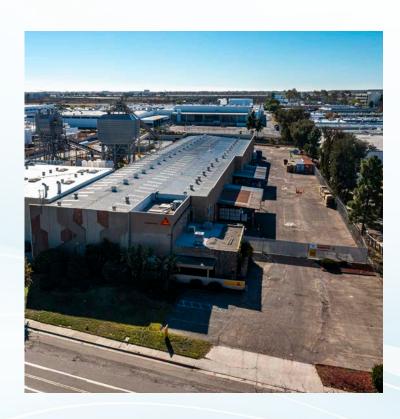

## 34,908 SF & $\pm$ 53,000 SF SECURED YARD $\Box$

**BRANT ABERG, SIOR** 

Vice Chairman

mobile: 858.413.5600

brant.aberg@cushwake.com

CA Lic. 01773573

±53,000 SF SECURED YARD

7 GRADE LOADING DOORS (EXPANDABLE)

### **Overview**

- Available 9/1/2024
- 10% office, balance warehouse
- 34,908 SF rentable area
- ±53,000 SF secured yard
- Seven (7) grade level loading doors (expandable)
- ±28' Free-span clear height
- Lease Rate: Negotiable
- Low NNNs = \$0.25 PSF/Month