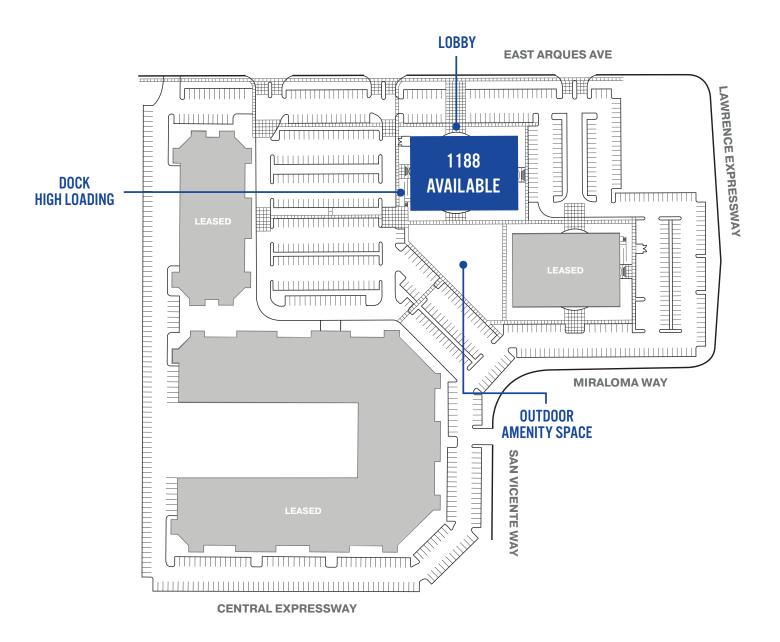

# SITE

## PROPERTY HIGHLIGHTS

Class A Three-Story ±71,070 Office Building For Lease

High End, Move in Ready, Plug & Play Interiors with 464 Workstations

Building & Monument Signage

Dock High Loading

Expansive Outdoor Amenity Space