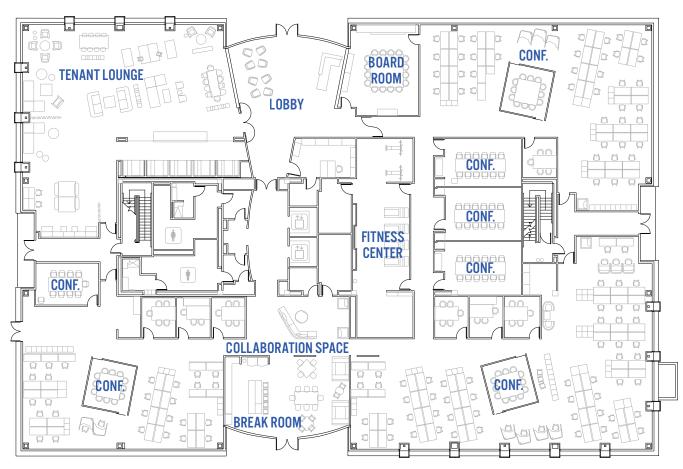

## FLOOR PLAN

### **FIRST FLOOR:**

- 123 Workstations
- 14 Conference Rooms
- 1 Board Room
- Tenant Lounge
- Break Room
- Collaboration Spaces
- Fitness Center

464 Total Workstations

#### **E ARQUES AVENUE**

\*Furniture Plan Subject to Verification