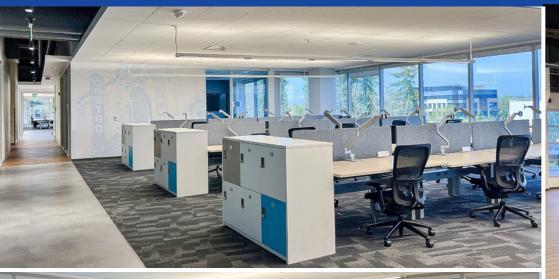

## PROPERTY HIGHLIGHTS

Class A Three-Story ±71,070 Office Building For Lease

High End, Move in Ready, Plug & Play Interiors with 464 Workstations

Building & Monument Signage

Dock High Loading

Expansive Outdoor Amenity Space

### **FIRST FLOOR:**

- 123 Workstations
- 14 Conference Rooms
- 1 Board Room
- Tenant Lounge
- Break Room
- Collaboration Spaces
- Fitness Center

464 Total Workstations