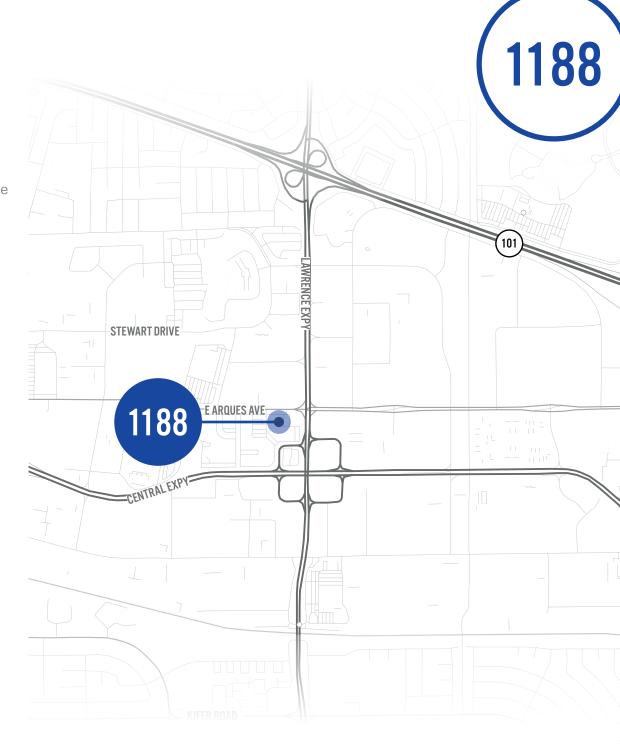

# NEIGHBORHOOD

# TRANSPORTATION

4 MINUTE DRIVE FROM LAWRENCE STATION

5 MINUTE BIKE RIDE FROM LAWRENCE STATION

7 MINUTE DRIVE FROM SUNNYVALE STATION

13 MINUTE BIKE RIDE FROM SUNNYVALE STATION

CALTRAIN

±71,070 SQUARE FEET