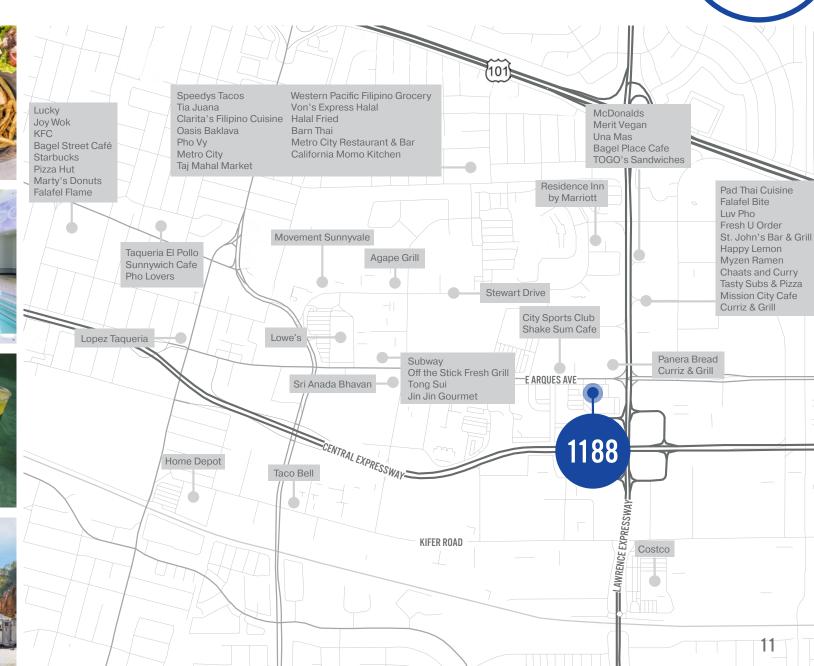

Charging Stations** 



5 Minute Bike Ride to Lawrence Caltrain Station



# SITE

















## FLOOR PLAN



### **FIRST FLOOR:**

- 123 Workstations
- 14 Conference Rooms
- 1 Board Room
- Tenant Lounge
- Break Room
- Collaboration Spaces
- Fitness Center

464 Total Workstations

#### **E ARQUES AVENUE**



\*Furniture Plan Subject to Verification

## FLOOR PLAN



### **SECOND FLOOR:**

- 169 Workstations
- 4 Offices
- 22 Conference Rooms
- 2 Phone Rooms
- Break Room
- Collaboration Spaces

464 Total Workstations

#### **E ARQUES AVENUE**



## FLOOR PLAN



### **THIRD FLOOR:**

- 172 Workstations
- 6 Offices
- 24 Conference Rooms
- 4 Phone Rooms
- Break Room
- Collaboration Spaces

464 Total Workstations

#### E ARQUES AVENUE



# NEIGHBORHOOD





## NEARBY AMENITIES













# TRANSPORTATION







4 MINUTE DRIVE FROM LAWRENCE STATION

5 MINUTE BIKE RIDE FROM LAWRENCE STATION

7 MINUTE DRIVE FROM SUNNYVALE STATION

13 MINUTE BIKE RIDE FROM SUNNYVALE STATION

CALTRAIN





±71,070 SQUARE FEET



#### **KELLY YODER**

408 615 3427 kelly.yoder@cushwake.com LIC #01821117

#### **STEVE HORTON**

408 615 3412 steve.horton@cushwake.com LIC #01127340