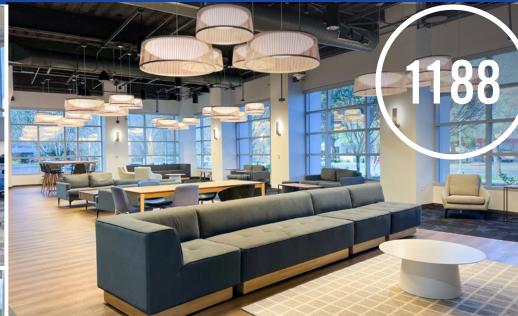

## PROPERTY HIGHLIGHTS

Class A Three-Story ±71,070 Office Building For Lease

High End, Move in Ready, Plug & Play Interiors with 464 Workstations

Building & Monument Signage

Dock High Loading

Expansive Outdoor Amenity Space

### **FIRST FLOOR:**

- 123 Workstations
- 14 Conference Rooms
- 1 Board Room
- Tenant Lounge
- Break Room
- Collaboration Spaces
- Fitness Center

464 Total Workstations