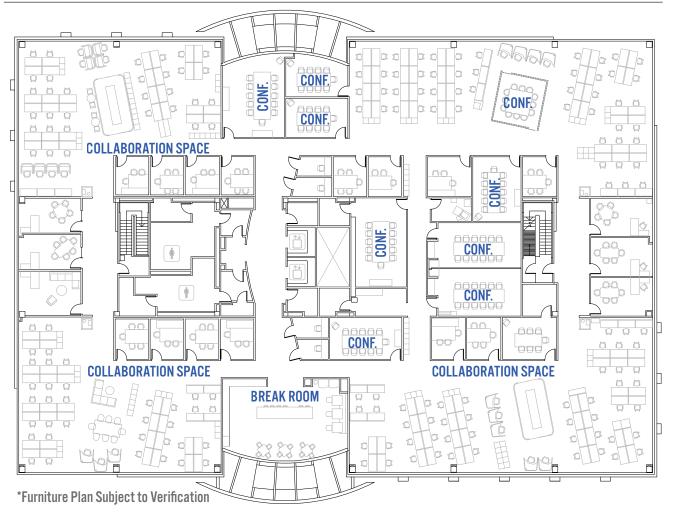

## FLOOR PLAN

### **FIRST FLOOR:**

- 123 Workstations
- 14 Conference Rooms
- 1 Board Room
- Tenant Lounge
- Break Room
- Collaboration Spaces
- Fitness Center

464 Total Workstations

#### **E ARQUES AVENUE**

\*Furniture Plan Subject to Verification