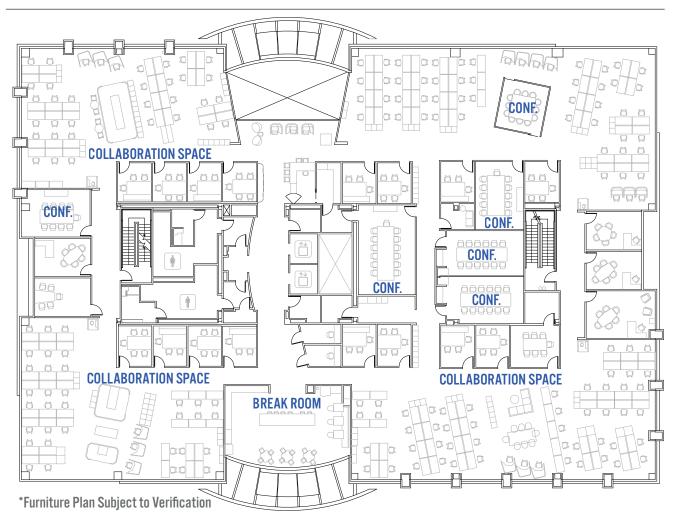

## FLOOR PLAN

### **SECOND FLOOR:**

- 169 Workstations
- 4 Offices
- 22 Conference Rooms
- 2 Phone Rooms
- Break Room
- Collaboration Spaces

464 Total Workstations

#### **E ARQUES AVENUE**