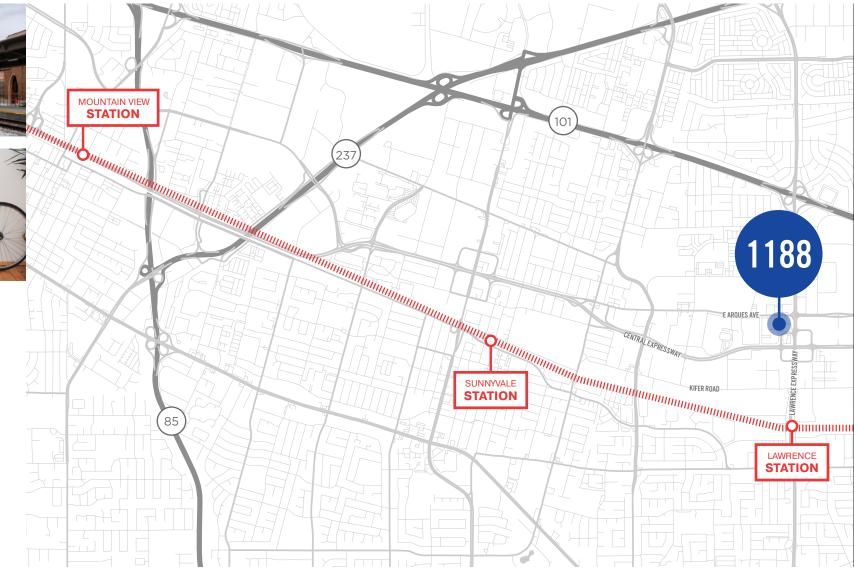

# TRANSPORTATION

4 MINUTE DRIVE FROM LAWRENCE STATION

5 MINUTE BIKE RIDE FROM LAWRENCE STATION

7 MINUTE DRIVE FROM SUNNYVALE STATION

13 MINUTE BIKE RIDE FROM SUNNYVALE STATION

CALTRAIN

±71,070 SQUARE FEET