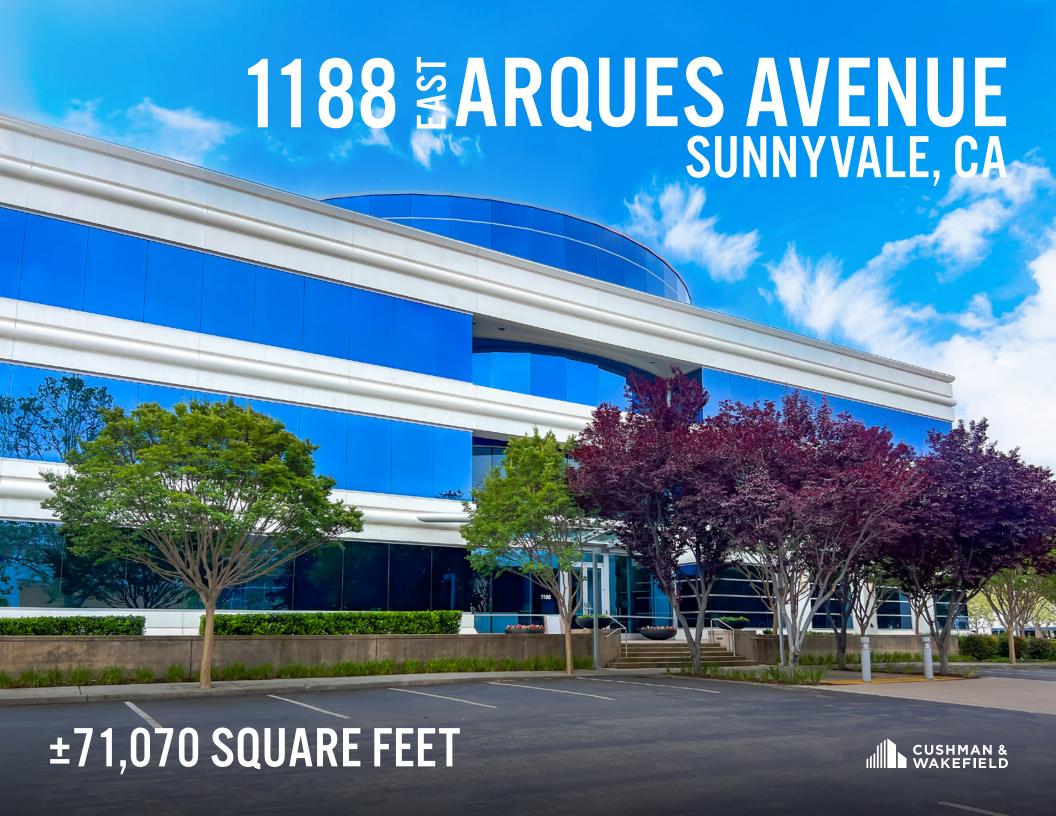

## PROPERTY HIGHLIGHTS

Class A Three-Story ±71,070 Office Building For Lease

High End, Move in Ready, Plug & Play Interiors with 464 Workstations

Building & Monument Signage

Dock High Loading

Expansive Outdoor Amenity Space

±3.6/1,000 Parking: Surface & Secured Below Grade

2,000 Amps at 277/480 Volts

**EV Charging Stations** 

5 Minute Bike Ride to Lawrence Caltrain Station

# TRANSPORTATION

4 MINUTE DRIVE FROM LAWRENCE STATION

5 MINUTE BIKE RIDE FROM LAWRENCE STATION

7 MINUTE DRIVE FROM SUNNYVALE STATION

13 MINUTE BIKE RIDE FROM SUNNYVALE STATION

CALTRAIN

±71,070 SQUARE FEET