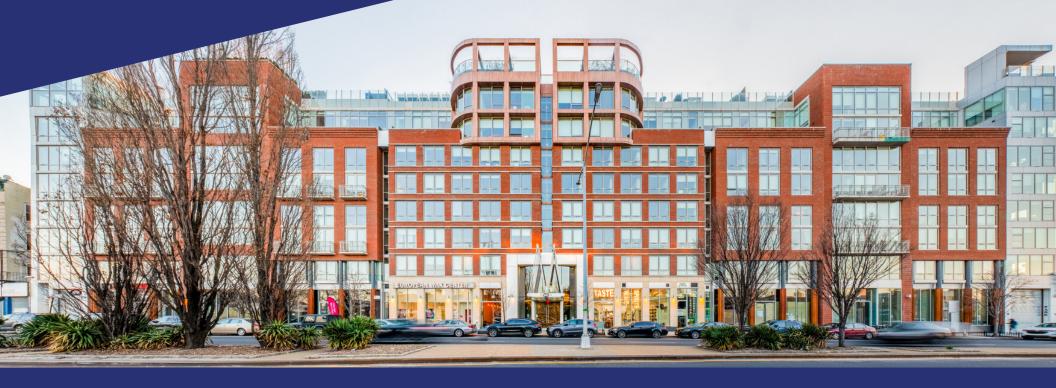

# 211 McGuinness Blvd.

6,335 SF RETAIL SPACE AVAILABLE

#### 211 McGuinness Blvd.

West block between Between Meserole Avenue & Calyer Street

| Ground Level: | 6,335 SF     |
|---------------|--------------|
| Frontage:     | 82' 8"       |
| Possession:   | Immediate    |
| Term:         | 4/30/2029    |
| Lease Type:   | Sublease     |
| Asking Rent:  | Upon Request |

#### Comments

- Located at the base of a new, fully occupied, 240-unit luxury residential rental building
- Two blocks from the Greenpoint Avenue G train, with an annual ridership of 2,934,770
- 2 ADA restrooms in place
- New HVAC in place
- 400 AMPs of power currently existing