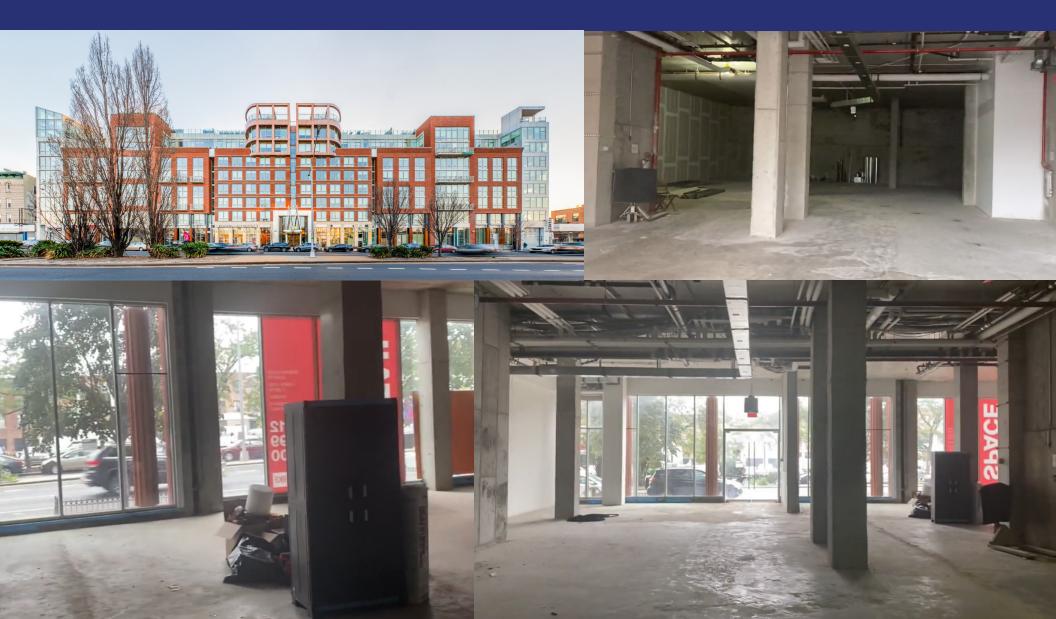

en Meserole Avenue & Calyer Street

| Ground Level: | 6,335 SF     |
|---------------|--------------|
| Frontage:     | 82' 8"       |
| Possession:   | Immediate    |
| Term:         | 4/30/2029    |
| Lease Type:   | Sublease     |
| Asking Rent:  | Upon Request |

#### Neighbors

Key Food Supermarket, Carvel, Chase Bank, McDonalds, AutoZone, Party City & More

#### Comments

- Located at the base of a new, fully occupied, 240-unit luxury residential rental building
- Two blocks from the Greenpoint Avenue G train, with an annual ridership of 2,934,770
- 2 ADA restrooms in place
- New HVAC in place
- 400 AMPs of power currently existing



### Location

Prominently placed in a high foot-traffic location between favorite Greenpoint shopping and dining hubs



PHYSICA THERAP Ή

### Photos



### Contact

James Ariola 212.698.2572 | james.ariola@cushwake.com

Michael Azarian 212.841.7831 | michael.azarian@cushwake.com

#### cushmanwakefield.com

### CUSHMAN & WAKEFIELD

©2023 Cushman & Wakefield. All rights reserved. The information contained in this communication is strictly confidential. This information has been obtained from sources believed to be reliable but has not been verified. NO WARRANTY OR REP-RESENTATION, EXPRESS OR IMPLIED, IS MADE AS TO THE CONDITION OF THE PROPERTY (OR PROPERTIES) REFERENCED HEREIN OR AS TO THE ACCU-RACY OR COMPLETENESS OF THE INFORMATION CONTAINED HEREIN, AND SAME IS SUBMITTED SUBJECT TO ERRORS, OMISSIONS, CHANGE OF PRICE, RENTAL OR OTHER CONDITIONS, WITHDRAWAL WITHOUT NOTICE, AND TO ANY SPECIAL LISTING CONDITIONS IMPOSED BY THE PROPERTY OWNE