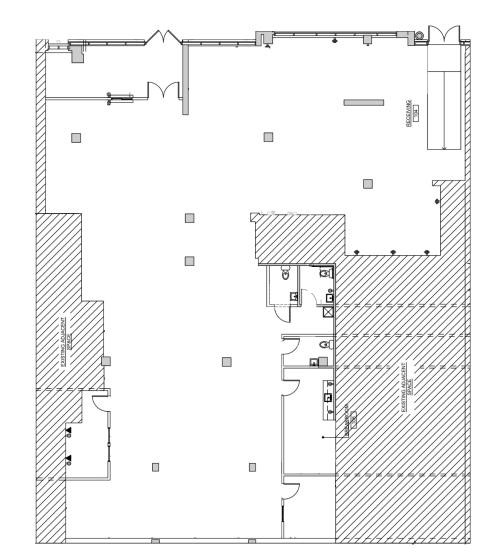

## Availability

#### 211 McGuinness Blvd.

West block between Between Meserole Avenue & Calyer Street

| Ground Level: | 6,335 SF     |
|---------------|--------------|
| Frontage:     | 82' 8"       |
| Possession:   | Immediate    |
| Term:         | 4/30/2029    |
| Lease Type:   | Sublease     |
| Asking Rent:  | Upon Request |