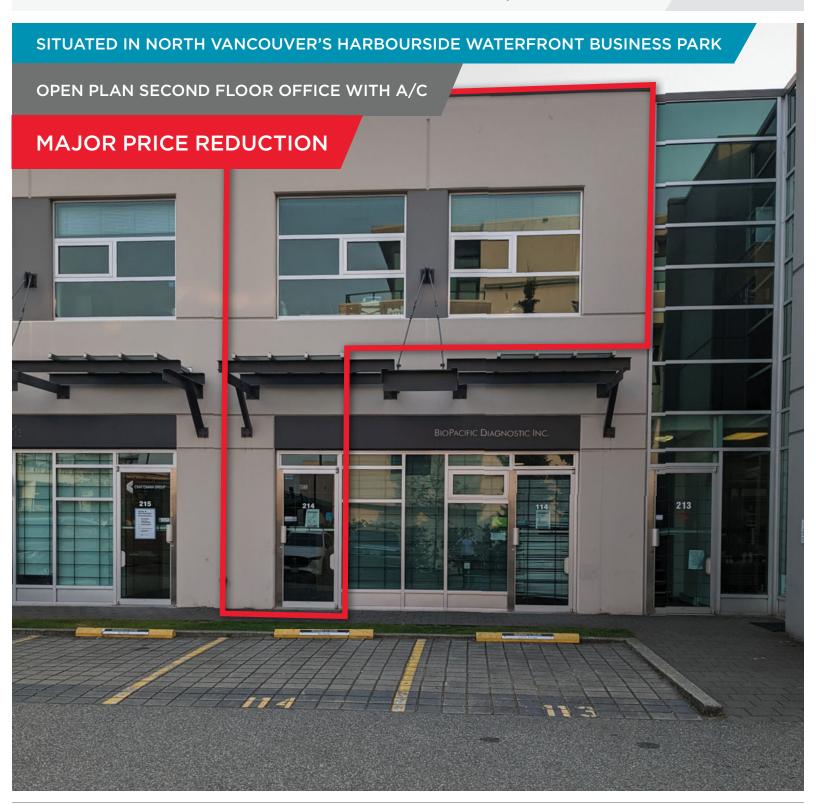

#### **LOCATION**

The subject property is situated at the beginning of Harbourside Drive (near the North Shore Automall) in North Vancouver's only waterfront business park. Situated in the master planned community by Concert Properties providing nearly 900 new homes and 290,000 square feet of modern amenities and office space right at your door step.

#### THE BUILDING

The building offers a prominent location at the end of Fell Avenue, with attractive landscaping, architecture and excellent street appeal.