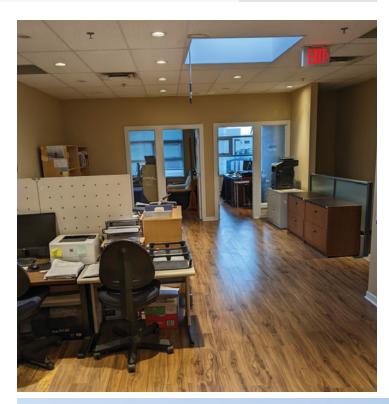

#### **FEATURES**

- 1,258 sf second floor a/c office space
- · 2 private offices, boardroom and storage room
- · Hardwood floors
- Skylight
- Fully sprinklered
- · Washroom and kitchenette