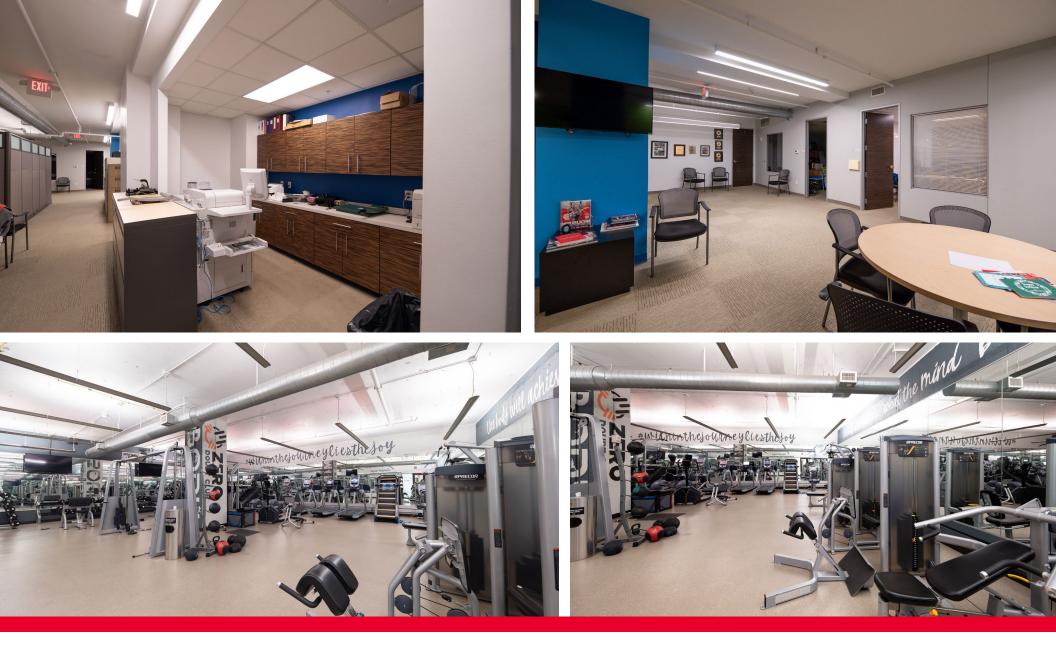

## **OVERVIEW**

- On-site amenities include FREE access to the No Doubt Fitness Center at The 9
- Connected to Heinen's grocery store
- Ample parking at the Cuyahoga County HQ garage
- Connected to The 9 development which includes a luxury hotel (discount rates for tenants), apartments, Centro restaurant, theatre, and bars including Vault, Ledger and Garden of Eden rooftop bar