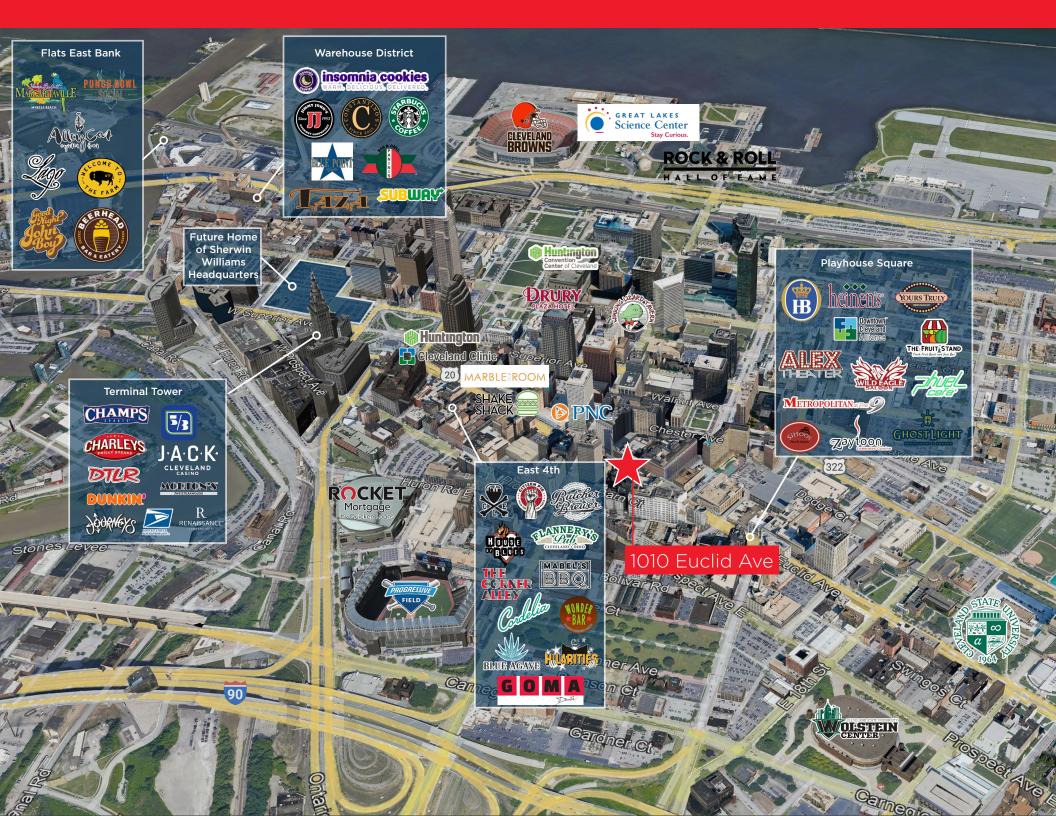

## **OVERVIEW**

- On-site amenities include FREE access to the No Doubt Fitness Center at The 9
- Connected to Heinen's grocery store
- Ample parking at the Cuyahoga County HQ garage
- Connected to The 9 development which includes a luxury hotel (discount rates for tenants), apartments, Centro restaurant, theatre, and bars including Vault, Ledger and Garden of Eden rooftop bar

## **AVAILABLE SPACE**

Third Floor: 8,701 SF

LEASE RATE

YOUR DAY

Get your day started with a fresh latte or smoothie at The Centro in The 9.

Grab lunch at Heinen's for a wide variety you'll never grow tired of.

Relieve some stress at Vault in The 9, a bar built around a centuryold bank vault.

Head to one of Playhouse Square's 11 theatres to see a world renowned musical.

CONOR COAKLEY Senior Vice President +1 216 232 4102 ccoakley@crescorealestate.com RENEE HARDMAN Associate +1 216 525 1462 rhardman@crescorealestate.com Cushman & Wakefield | CRESCO Real Estate 6100 Rockside Woods Blvd, Suite 200, Cleveland, OH 44131 crescorealestate.com