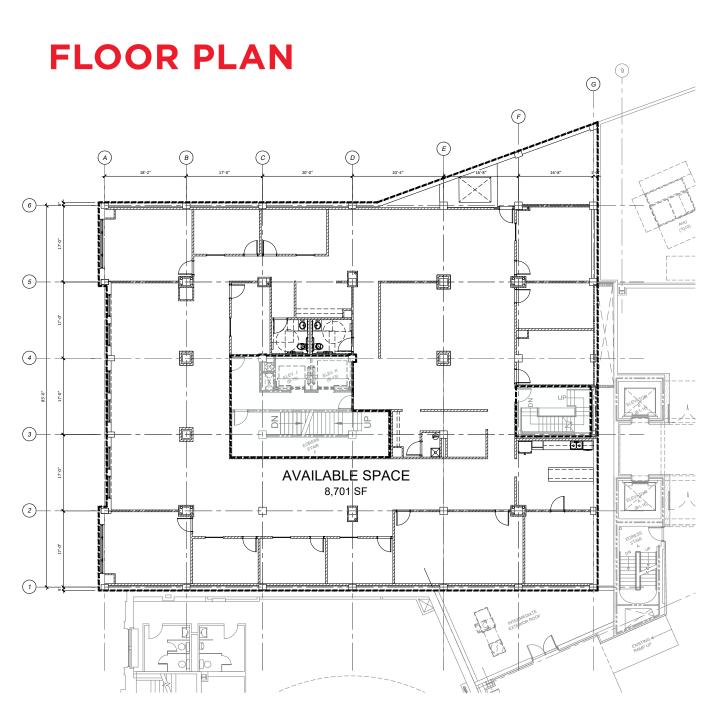

## **AVAILABLE SPACE**

Third Floor: 8,701 SF

LEASE RATE

YOUR DAY

Get your day started with a fresh latte or smoothie at The Centro in The 9.

Grab lunch at Heinen's for a wide variety you'll never grow tired of.