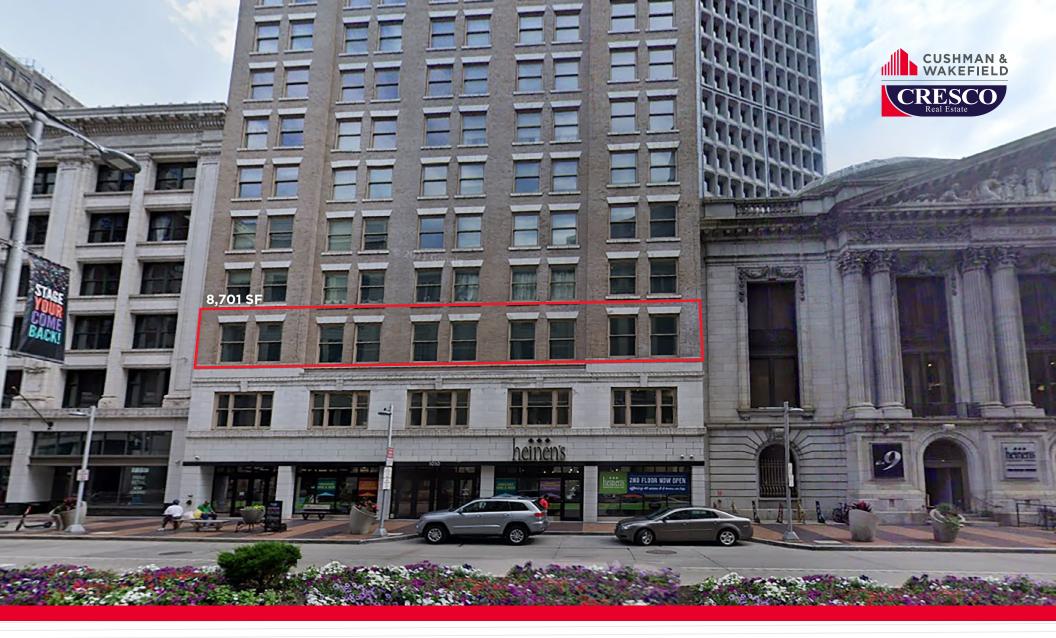

## FOR LEASE **PRIME DOWNTOWN OFFICE SUITE** 1010 EUCLID AVENUE, CLEVELAND, OHIO 44113

## **1010 EUCLID AVE** CLEVELAND, OH 44113

## **AVAILABLE SPACE**

Third Floor: 8,701 SF

LEASE RATE

YOUR DAY

Get your day started with a fresh latte or smoothie at The Centro in The 9.

Grab lunch at Heinen's for a wide variety you'll never grow tired of.