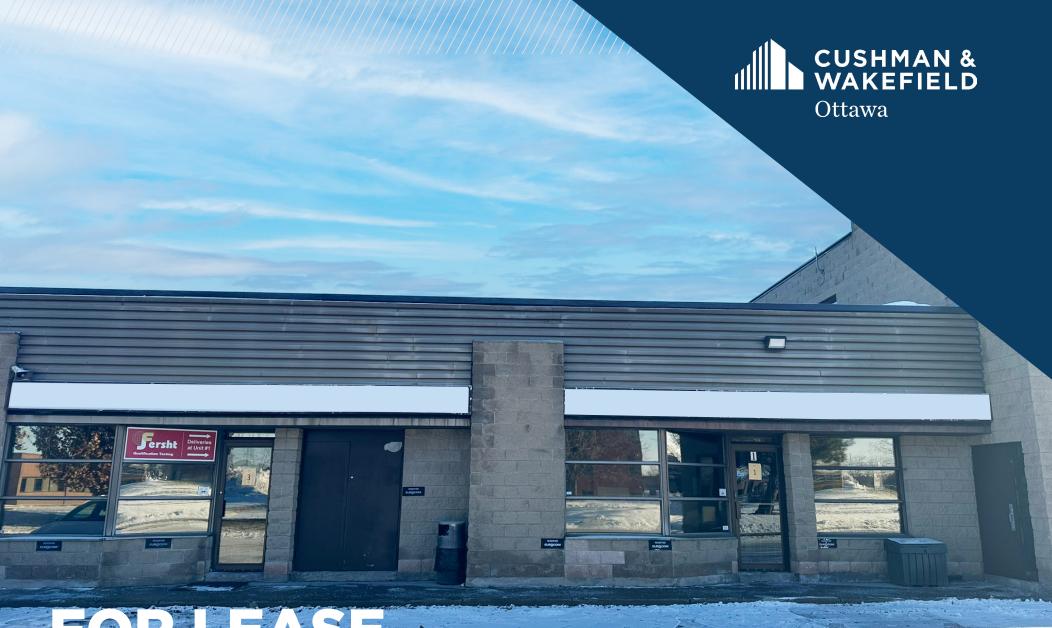

# FOR LEASE 148 COLONNADE RD. OTTAWA, ON

UNITS 1,3,5,6,8: 5,958 SF

### 148 COLONNADE

Don't miss this rare opportunity to lease 5,958 sf of industrial flex space located in the Colonnade business park.

Five (5) combined units make up this opportunity that leaves numerous layout options with a number of different access points. Three (3) sign boxes above the units present excellent branding options.