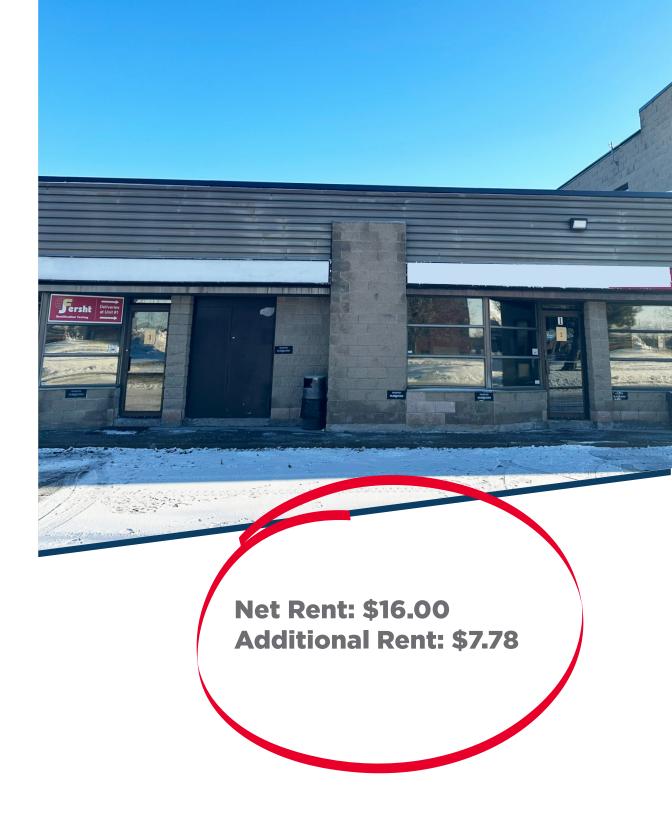

# FOR LEASE 148 COLONNADE RD. OTTAWA, ON

UNITS 1,3,5,6,8: 5,958 SF

### 148 COLONNADE

Don't miss this rare opportunity to lease 5,958 sf of industrial flex space located in the Colonnade business park.

Five (5) combined units make up this opportunity that leaves numerous layout options with a number of different access points. Three (3) sign boxes above the units present excellent branding options.

With two (2) grade level doors loading and unloading is simplified.

Easy Access to Prince of Wales Drive and Merivale Road as well as being on public transit.

Zoning allows for a wide range of uses.





## **PHOTOS**









### 148 COLONNADE RD.

#### Site Plan





#### Contact Info

Neil Mason\* Associate Vice President Direct: 613 780 1571 nmason@cwottawa.com

\*Sales Representative



55 Metcalfe Street Suite 400 Ottawa, ON K1P 6L5 | CANADA www.cwottawa.com

©2024 Cushman & Wakefield Ottawa. Brokerage, Independently Owned and Operated. All rights reserved. The information contained in this communication is strictly confidential. This information has been obtained from sources believed to be reliable but has not been verified. NO WARRANTY OR REPRESENTATION, EXPRESS OR IMPLIED, IS MADE AS TO THE CONDITION OF THE PROPERTY (OR PROPERTIES) REFERENCED HEREIN OR AS TO THE ACCURACY OR COMPLETENESS OF THE INFORMATION CONTAINED HEREIN, AND SAME IS SUBMITTED SUBJECT TO ERRORS, OMISSIONS, CHA