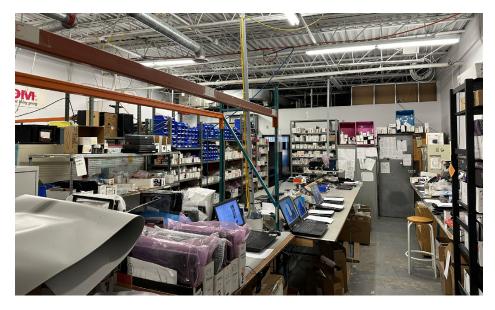

# FOR LEASE 148 COLONNADE RD. OTTAWA, ON

UNITS 1,3,5,6,8: 5,958 SF

### 148 COLONNADE

Don't miss this rare opportunity to lease 5,958 sf of industrial flex space located in the Colonnade business park.

Five (5) combined units make up this opportunity that leaves numerous layout options with a number of different access points. Three (3) sign boxes above the units present excellent branding options.

With two (2) grade level doors loading and unloading is simplified.

Easy Access to Prince of Wales Drive and Merivale Road as well as being on public transit.

Zoning allows for a wide range of uses.





## **PHOTOS**









### 148 COLONNADE RD.

#### Site Plan





#### Contact Info

Neil Mason\* Associate Vice President Direct: 613 780 1571 nmason@cwottawa.com

\*Sales Representative



55 Metcalfe Street Suite 400 Ottawa, ON K1P 6L5 | CANADA www.cwottawa.com

©2024 Cushman & Wakefield Ottawa. Brokerage, Independently Owned and Operated. All rights reserved. The information contained in this communication is strictly confidential. This information has been obtained from sources believed to be reliable but has not been verified. NO WARRANTY OR REPRESENTATION, EXPRESS OR IMPLIED, IS MADE AS TO THE CONDITION OF THE PROPERTY (OR PROPERTIES) REFERENCED HEREIN OR AS TO THE ACCURACY OR COMPLETENESS OF THE INFORMATION CONTAINED HEREIN, AND SAME IS SUBMITTED SUBJECT TO ERRORS, OMISSIONS, CHANGE OF PRICE, RENTAL