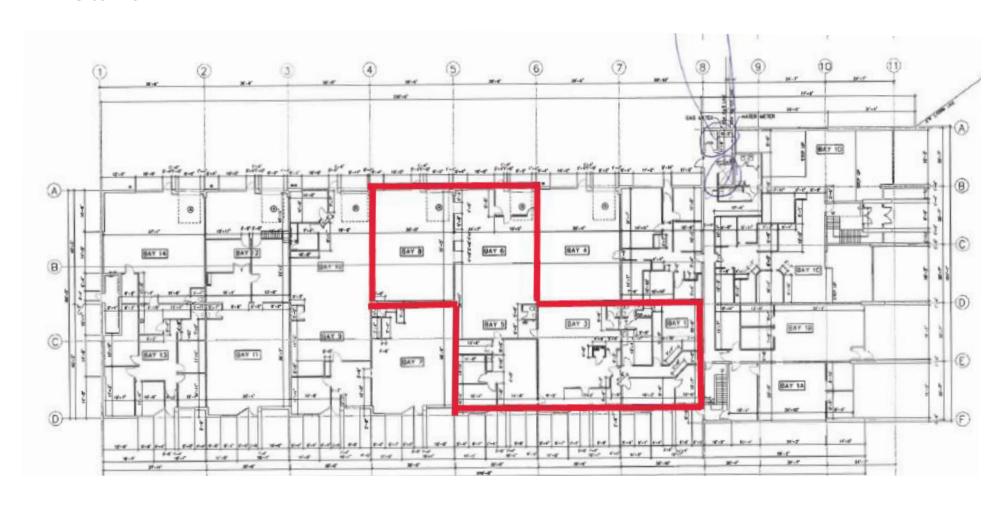

# FOR LEASE 148 COLONNADE RD. OTTAWA, ON

UNITS 1,3,5,6,8: 5,958 SF

### 148 COLONNADE

Don't miss this rare opportunity to lease 5,958 sf of industrial flex space located in the Colonnade business park.

Five (5) combined units make up this opportunity that leaves numerous layout options with a number of different access points. Three (3) sign boxes above the units present excellent branding options.

With two (2) grade level doors loading and unloading is simplified.

Easy Access to Prince of Wales Drive and Merivale Road as well as being on public transit.

Zoning allows for a wide range of uses.





## **PHOTOS**









### 148 COLONNADE RD.

#### Site Plan





#### Contact Info

Neil Mason\* Associate Vice President Direct: 613 780 1571 nmason@cwottawa.com

\*Sales Representative



55 Metcalfe Street Suite 400 Ottawa, ON K1P 6L5 | CANADA www.cwottawa.com

©2024 Cushman & Wakefield Ottawa. Brokerage, Independently Owned and Operated. All rights reserved. The information contained in this communication is strictly confidential. This information has been obtained from sources believed to be reliable but has not been verified. NO WARRANTY OR REPRESENTATION, EXPRESS OR IMPLIED, IS MADE AS TO THE CONDITION OF THE PROPERTY (OR PROPERTIES) REFERENCED HEREIN OR AS TO THE ACCURACY OR COMPLETENESS OF THE INFORMATION CONTAINED HEREIN, AND SAME IS SUBMITTED SUBJECT TO ERRORS, OMISSIONS, CHANGE OF PRICE, RENTAL OR OTHER CONDITIONS, WITHDRAWAL WITHOUT NOT