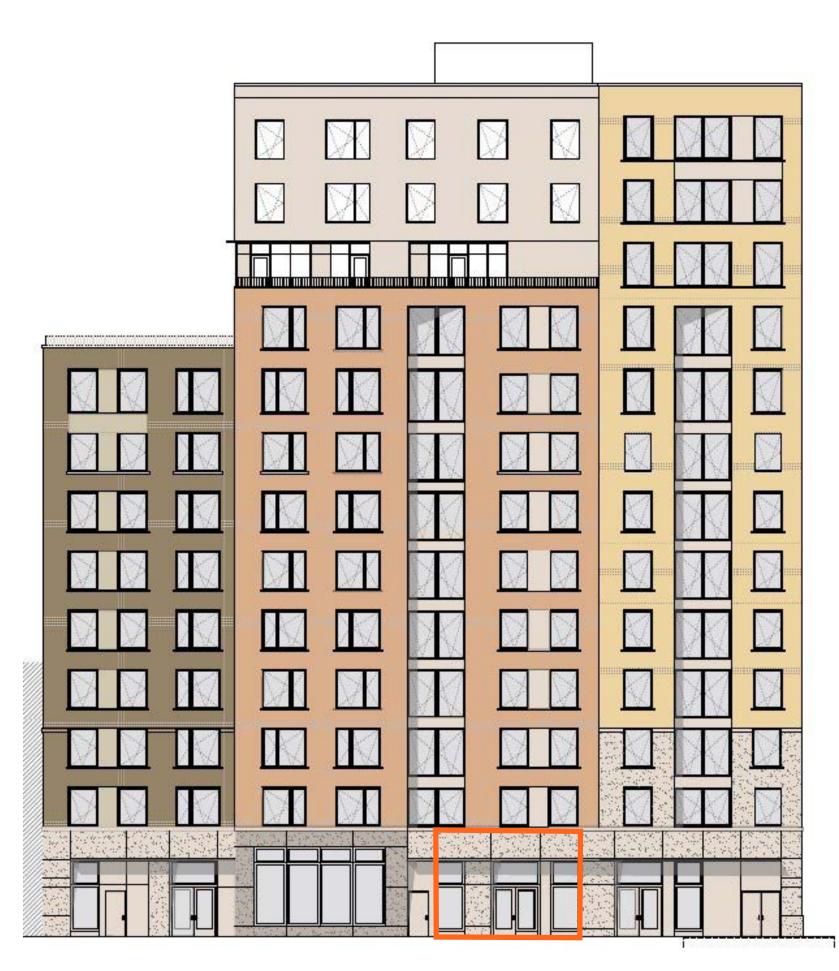

## SPACE DETAILS

- Lower Level Approximately 7,800 SF
- Elevator Access
- ADA Compliant
- Sprinkler in place
- 9 FT Ceiling height
- Located at the base of new 104 Residential Development
- Located across the street from Atlantic Terminal Transit Hub & Mall
- Nearby tenants include Apple, Whole Foods, Victoria's Secret, Sephora, Barclay's Center