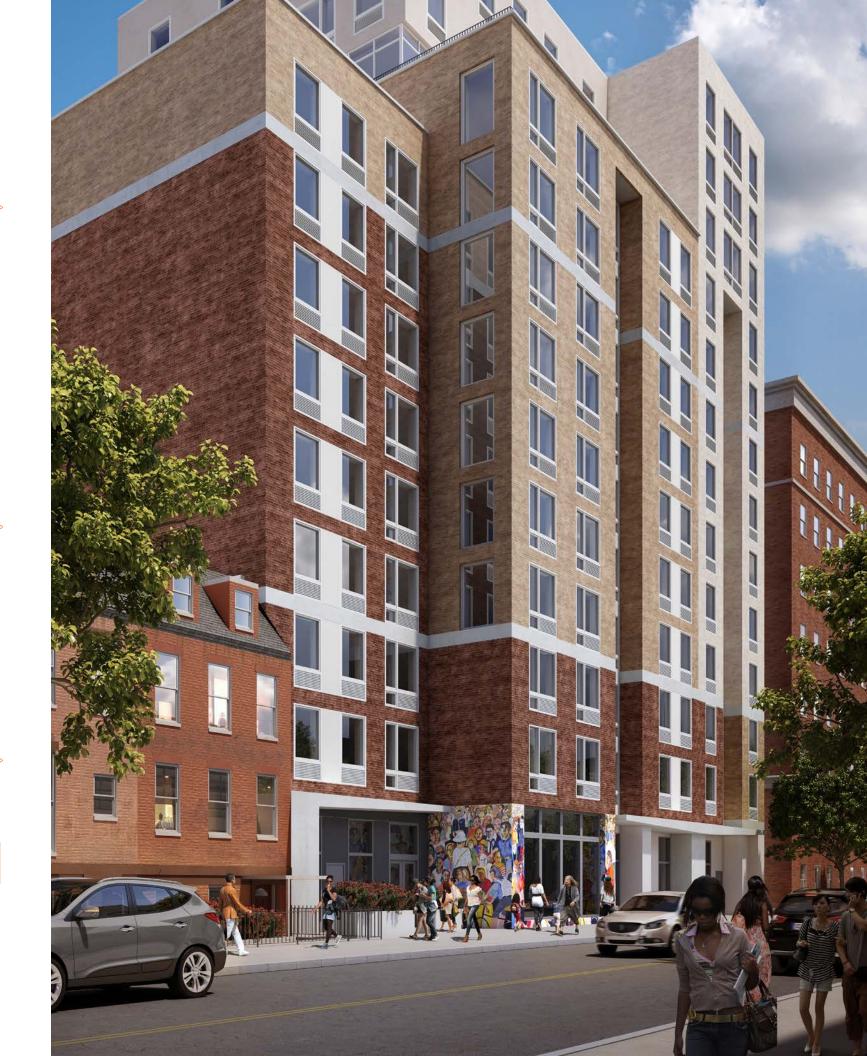

## 150 S. PORTLAND AVENUE

**BROOKLYN, 11217** 

COMMUNITY FACILITY SPACE FOR LEASE

## SPACE DETAILS

- Lower Level Approximately 7,800 SF
- Elevator Access
- ADA Compliant
- Sprinkler in place
- 9 FT Ceiling height
- Located at the base of new 104 Residential Development
- Located across the street from Atlantic Terminal Transit Hub & Mall
- Nearby tenants include Apple, Whole Foods, Victoria's Secret, Sephora, Barclay's Center