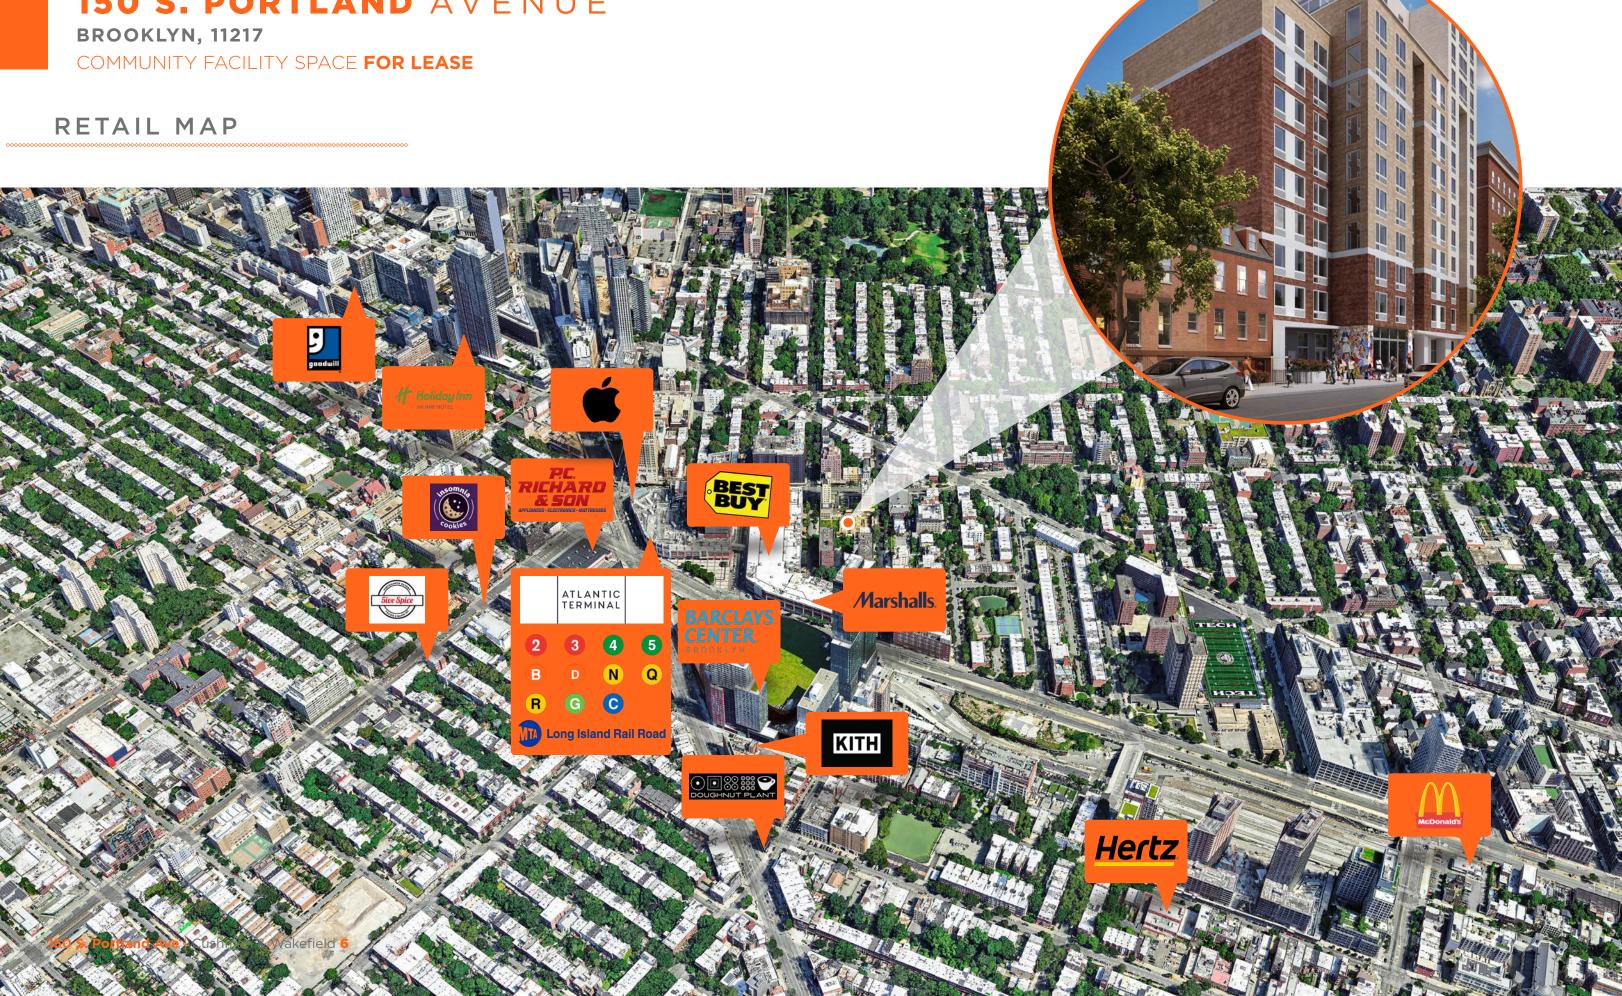

#### LOCATION HIGHLIGHTS

The project is a short walk from the Atlantic Avenue-Barclay Center subway station to the west, serviced by the 2, 3, 4, 5, B, D, N, Q, and R trains, along with the LIRR Atlantic Terminal. Also nearby to the north are the G train at the Fulton Street station and the C train at the Lafayette Avenue station.

## SPACE DETAILS

- Lower Level Approximately 7,800 SF
- Elevator Access
- ADA Compliant
- Sprinkler in place
- 9 FT Ceiling height
- Located at the base of new 104 Residential Development
- Located across the street from Atlantic Terminal Transit Hub & Mall
- Nearby tenants include Apple, Whole Foods, Victoria's Secret, Sephora, Barclay's Center