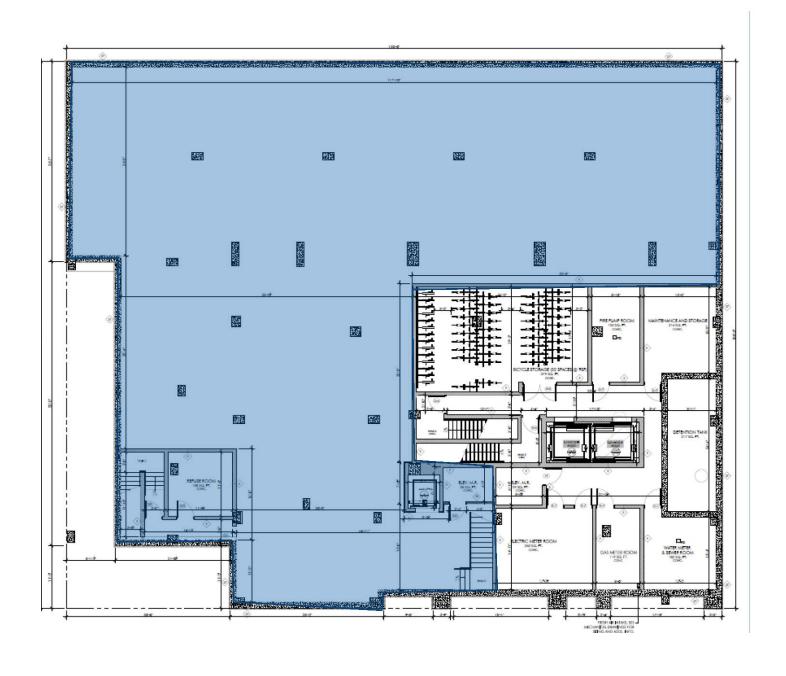

## FLOOR PLAN | LOWER LEVEL

## SPACE DETAILS

- Lower Level Approximately 7,800 SF
- Elevator Access
- ADA Compliant
- Sprinkler in place
- 9 FT Ceiling height
- Located at the base of new 104 Residential Development
- Located across the street from Atlantic Terminal Transit Hub & Mall
- Nearby tenants include Apple, Whole Foods, Victoria's Secret, Sephora, Barclay's Center