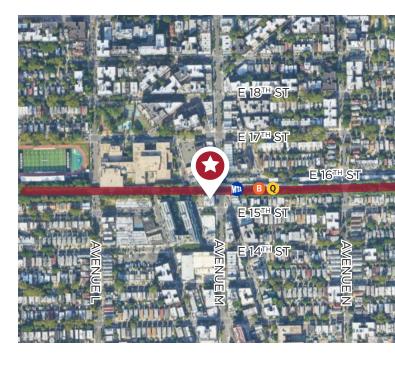

## **FOR SUBLEASE**

- Asking Rent | \$2,000.00 Per Month
- Steps from the Avenue M subway stop servicing the B and Q lines
- One dedicated parking space available