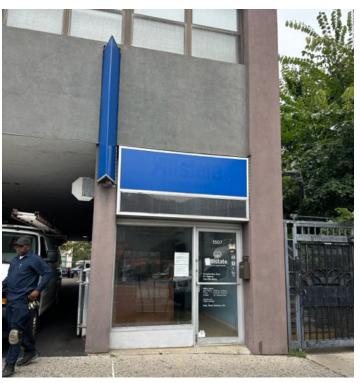

## **APPROXIMATELY 350 SF GROUND FLOOR**

## **FOR SUBLEASE**

- Asking Rent | \$2,000.00 Per Month
- Steps from the Avenue M subway stop servicing the B and Q lines
- One dedicated parking space available