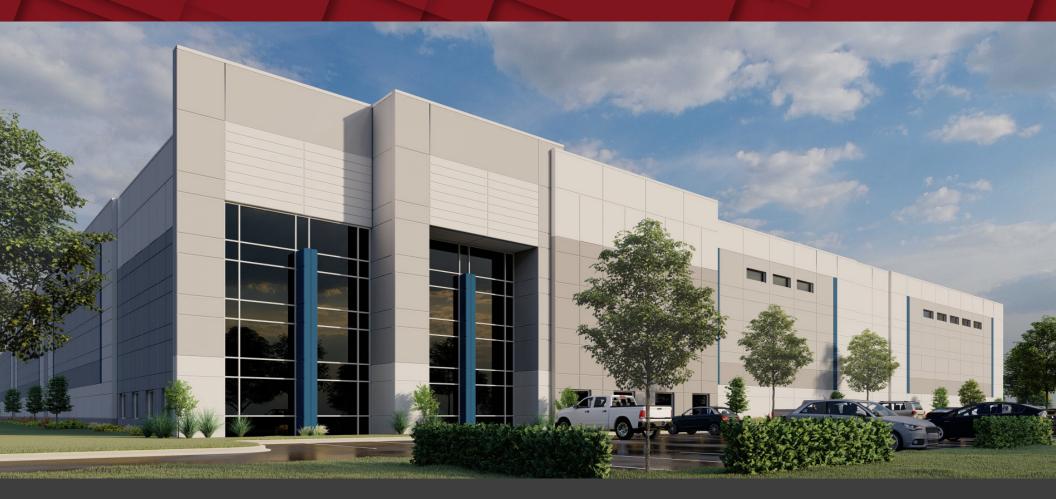

## RAIL HUB I-57 @ UNIVERSITY PARK 249,327 SF RAIL-SERVED DEVELOPMENT

GOVERNORS HWY & DRALLE RD, UNIVERSITY PARK, IL

BUILD-TO-SUIT FOR SALE OR LEASE

## **BUILDING DATA**

**LOCATION** Governors Hwy & Dralle Rd, University Park, IL

**AVAILABLE SPACE** 249,327 SF

SITE SIZE 16.04

**CAR PARKING** 93 Stalls (83 Future)

DOCK/TRAILER POSITIONS 44

INTERIOR RAIL POSITIONS