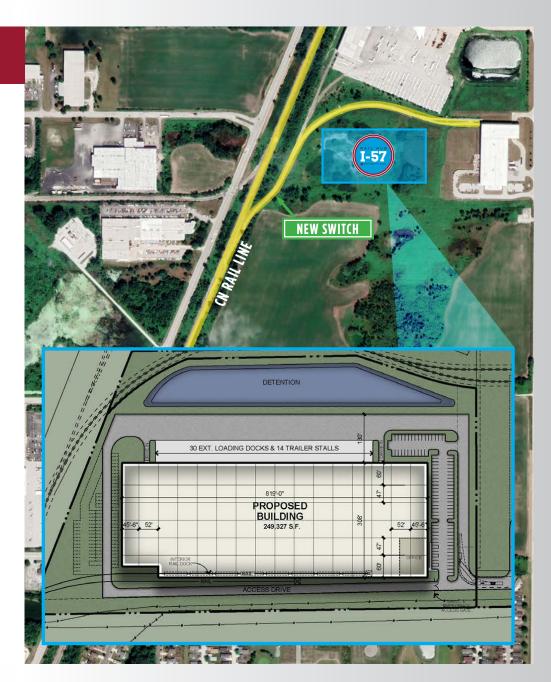

## RAIL HUB I-57 @ UNIVERSITY PARK 249,327 SF RAIL-SERVED DEVELOPMENT

GOVERNORS HWY & DRALLE RD, UNIVERSITY PARK, IL

BUILD-TO-SUIT FOR SALE OR LEASE

## **BUILDING DATA**

**LOCATION** Governors Hwy & Dralle Rd, University Park, IL

**AVAILABLE SPACE** 249,327 SF

SITE SIZE 16.04

**CAR PARKING** 93 Stalls (83 Future)

DOCK/TRAILER POSITIONS 44

INTERIOR RAIL POSITIONS

EXTERIOR RAIL STAGING 6

**CLEAR HEIGHT** 36'

## PROPERTY HIGHLIGHTS

One of the Last Remaining CN Rail-Served Sites (New CN Mainline Switches Are No Longer Available)

Existing Switch Currently Provides Active Rail Service to Neighboring Businesses

Fully entitled with I-1 Industrial Zoning

Site Access and Utilities at Property Line

Site Due Diligence, Engineering, Rail Study, and Stormwater Management Plans Are Complete

Floor Slab Design, Crane Clear Span, Building Clear Height, and Office To-Suit