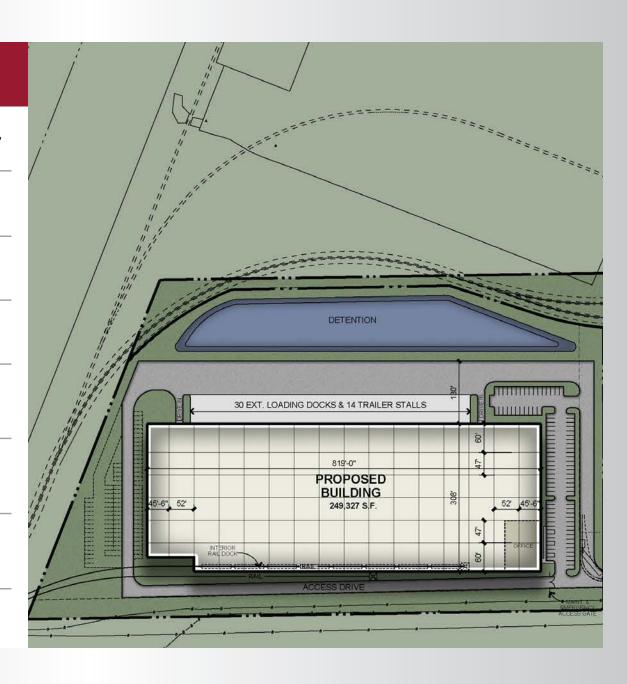

## **BUILDING DATA**

**LOCATION** Governors Hwy & Dralle Rd, University Park, IL

**AVAILABLE SPACE** 249,327 SF

SITE SIZE 16.04

**CAR PARKING** 93 Stalls (83 Future)

DOCK/TRAILER POSITIONS 44

INTERIOR RAIL POSITIONS

EXTERIOR RAIL STAGING 6

**CLEAR HEIGHT** 36'

## PROPERTY HIGHLIGHTS

One of the Last Remaining CN Rail-Served Sites (New CN Mainline Switches Are No Longer Available)

Existing Switch Currently Provides Active Rail Service to Neighboring Businesses

Fully entitled with I-1 Industrial Zoning

Site Access and Utilities at Property Line

Site Due Diligence, Engineering, Rail Study, and Stormwater Management Plans Are Complete

Floor Slab Design, Crane Clear Span, Building Clear Height, and Office To-Suit