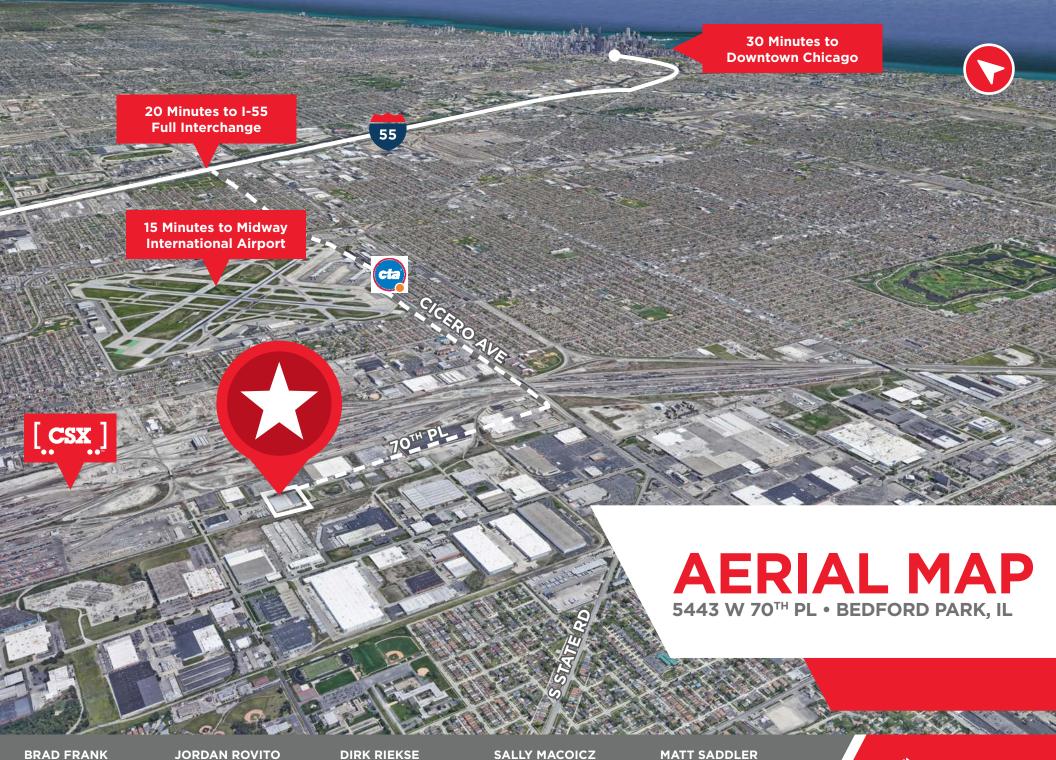

### **SITE PLAN** 5443 W 70TH PL • BEDFORD PARK, IL

### SITE PLAN 5443 W 70TH PL • BEDFORD PARK, IL