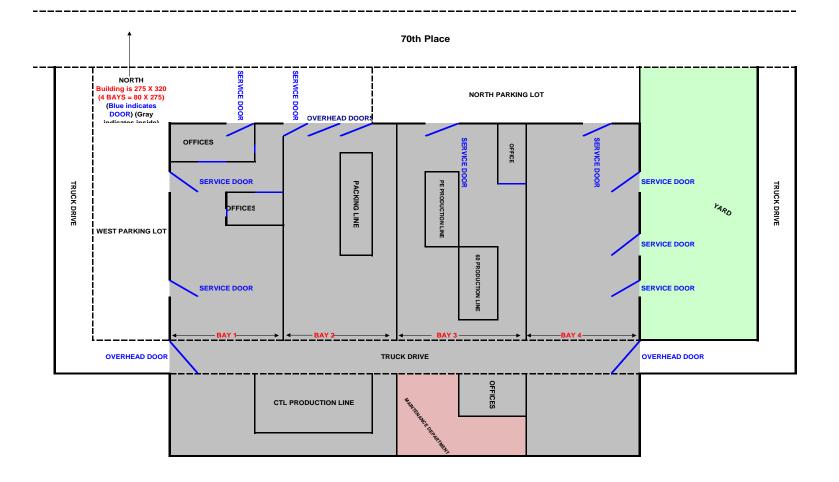

### **SITE PLAN** 5443 W 70TH PL • BEDFORD PARK, IL

### SITE PLAN 5443 W 70TH PL • BEDFORD PARK, IL