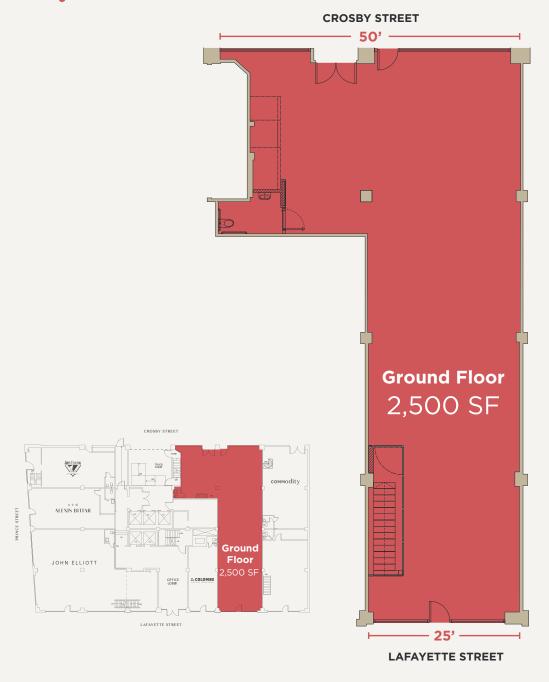

## 274 LAFAYETTE STREET

| RETAIL SPACE    | Ground Floor<br>Lower Level<br>Total                                                                                                                                                                   | 2,500 SF<br>750 SF<br><b>3,250 SF</b> |
|-----------------|--------------------------------------------------------------------------------------------------------------------------------------------------------------------------------------------------------|---------------------------------------|
| CEILING HEIGHTS | 19 Feet                                                                                                                                                                                                |                                       |
| FRONTAGE        | Lafayette Street<br>Crosby Street                                                                                                                                                                      | 25 Feet<br>50 Feet                    |
| POSSESSION      | Immediate                                                                                                                                                                                              |                                       |
| COMMENTS        | <ul> <li>Sublease through<br/>May 30, 2028</li> <li>At grade entrances on<br/>Lafayette Street and<br/>Crosby Street</li> <li>Virtually column free space</li> <li>Banner signage available</li> </ul> |                                       |