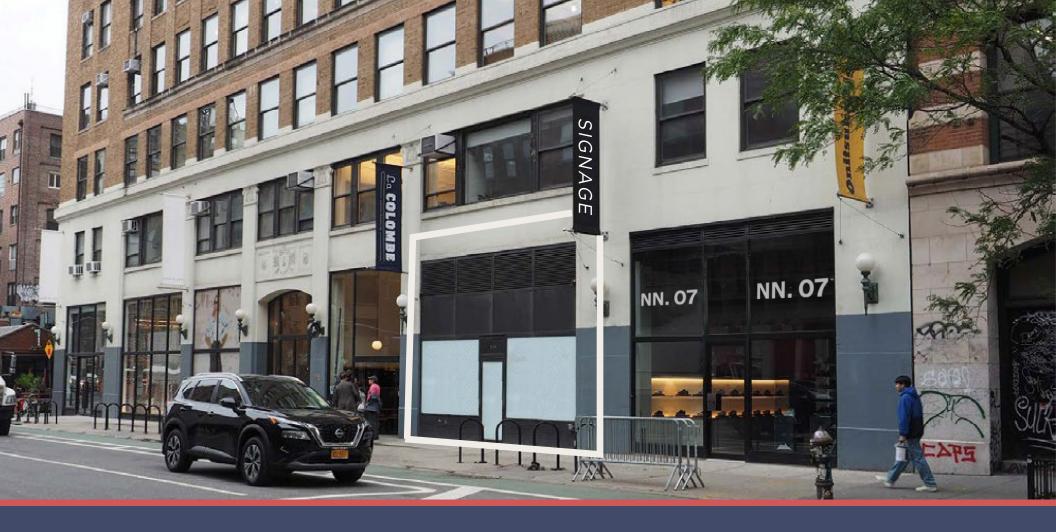

## 274 LAFAYETTE STREET

| RETAIL SPACE    | Ground Floor<br>Lower Level<br>Total                                                                                                                                                                   | 2,500 SF<br>750 SF<br><b>3,250 SF</b> |
|-----------------|--------------------------------------------------------------------------------------------------------------------------------------------------------------------------------------------------------|---------------------------------------|
| CEILING HEIGHTS | 19 Feet                                                                                                                                                                                                |                                       |
| FRONTAGE        | Lafayette Street<br>Crosby Street                                                                                                                                                                      | 25 Feet<br>50 Feet                    |
| POSSESSION      | Immediate                                                                                                                                                                                              |                                       |
| COMMENTS        | <ul> <li>Sublease through<br/>May 30, 2028</li> <li>At grade entrances on<br/>Lafayette Street and<br/>Crosby Street</li> <li>Virtually column free space</li> <li>Banner signage available</li> </ul> |                                       |