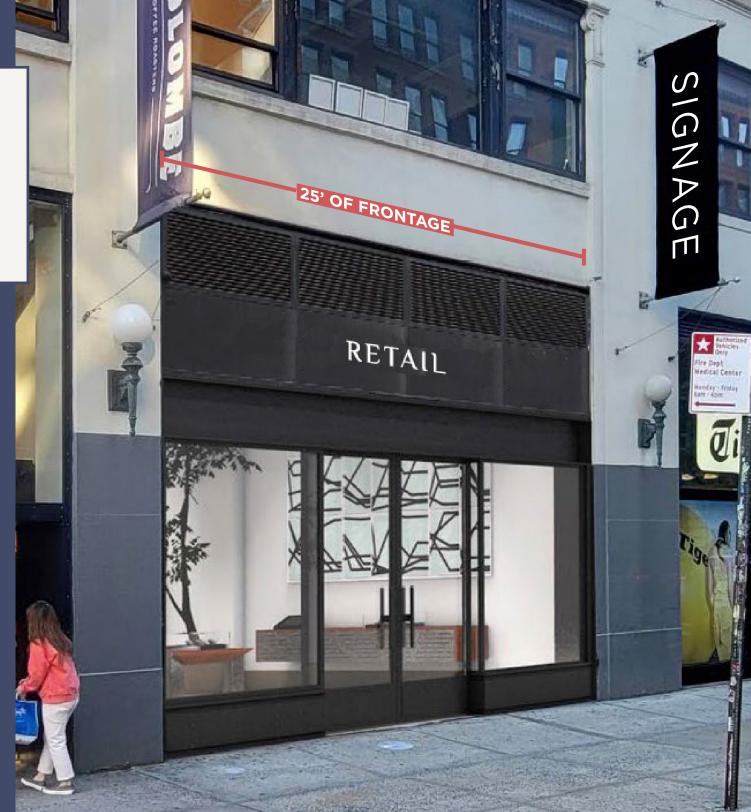

## 274 LAFAYETTE STREET

| RETAIL SPACE    | Ground Floor<br>Lower Level<br>Total                                                                                                                                                                   | 2,500 SF<br>750 SF<br><b>3,250 SF</b> |
|-----------------|--------------------------------------------------------------------------------------------------------------------------------------------------------------------------------------------------------|---------------------------------------|
| CEILING HEIGHTS | 19 Feet                                                                                                                                                                                                |                                       |
| FRONTAGE        | Lafayette Street<br>Crosby Street                                                                                                                                                                      | 25 Feet<br>50 Feet                    |
| POSSESSION      | Immediate                                                                                                                                                                                              |                                       |
| COMMENTS        | <ul> <li>Sublease through<br/>May 30, 2028</li> <li>At grade entrances on<br/>Lafayette Street and<br/>Crosby Street</li> <li>Virtually column free space</li> <li>Banner signage available</li> </ul> |                                       |