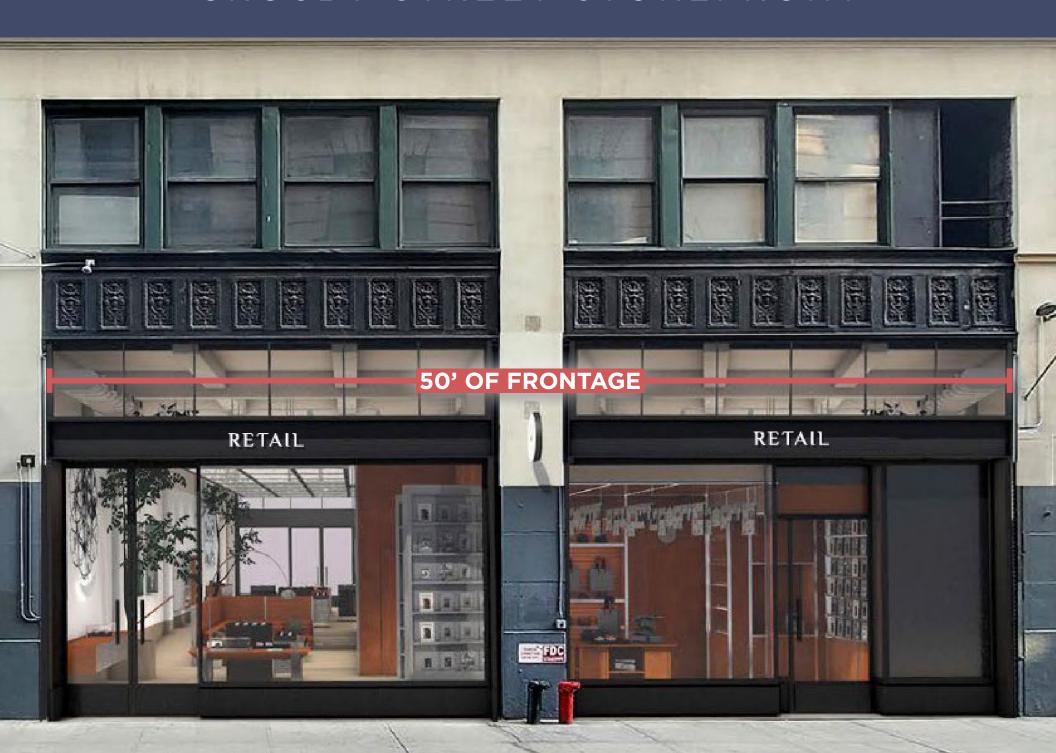

## 274 LAFAYETTE STREET

| RETAIL SPACE    | Ground Floor<br>Lower Level<br>Total                                                                                                                                                                   | 2,500 SF<br>750 SF<br><b>3,250 SF</b> |
|-----------------|--------------------------------------------------------------------------------------------------------------------------------------------------------------------------------------------------------|---------------------------------------|
| CEILING HEIGHTS | 19 Feet                                                                                                                                                                                                |                                       |
| FRONTAGE        | Lafayette Street<br>Crosby Street                                                                                                                                                                      | 25 Feet<br>50 Feet                    |
| POSSESSION      | Immediate                                                                                                                                                                                              |                                       |
| COMMENTS        | <ul> <li>Sublease through<br/>May 30, 2028</li> <li>At grade entrances on<br/>Lafayette Street and<br/>Crosby Street</li> <li>Virtually column free space</li> <li>Banner signage available</li> </ul> |                                       |