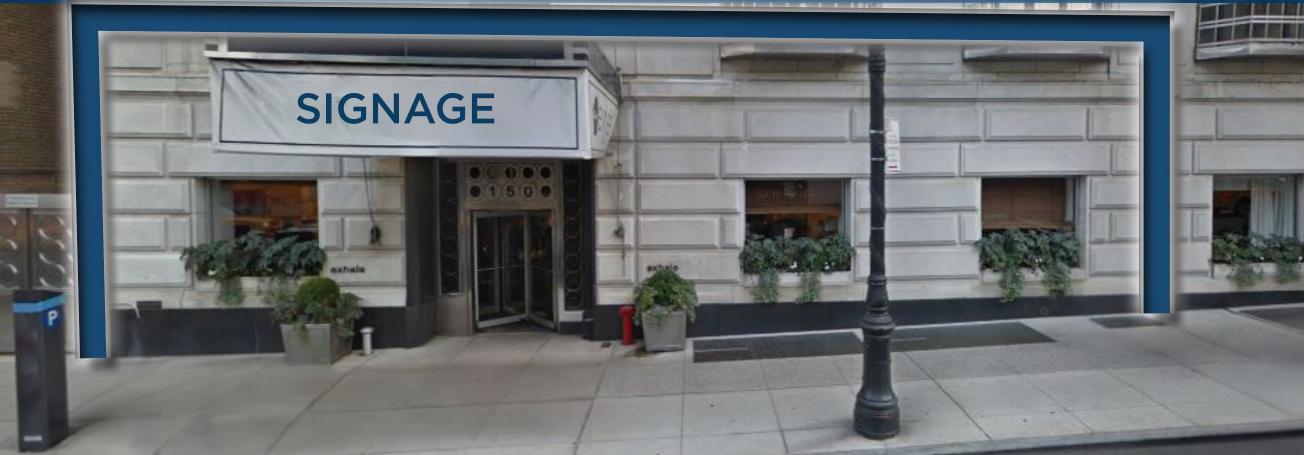

#### FRONTAGE:

 APPROXIMATELY 55 FEET ON CENTRAL PARK SOUTH

### **HIGHLIGHTS:**

- Outstanding retail opportunity on Central Park South at the base of an exquisitely maintained and operated cooperative building
- All upscale uses considered Ideal for personal services, medical and wellness operators
- Approximately 55 feet of frontage directly across from Central Park, spanning a double door entry and windows on West 59<sup>th</sup> Street
- Dedicated signage awning with three sides of visibility

## SOUTH BLOCK OF WEST 59<sup>TH</sup> STREET BETWEEN AVENUE OF THE AMERICAS AND SEVENTH AVENUE

SIGNAGE