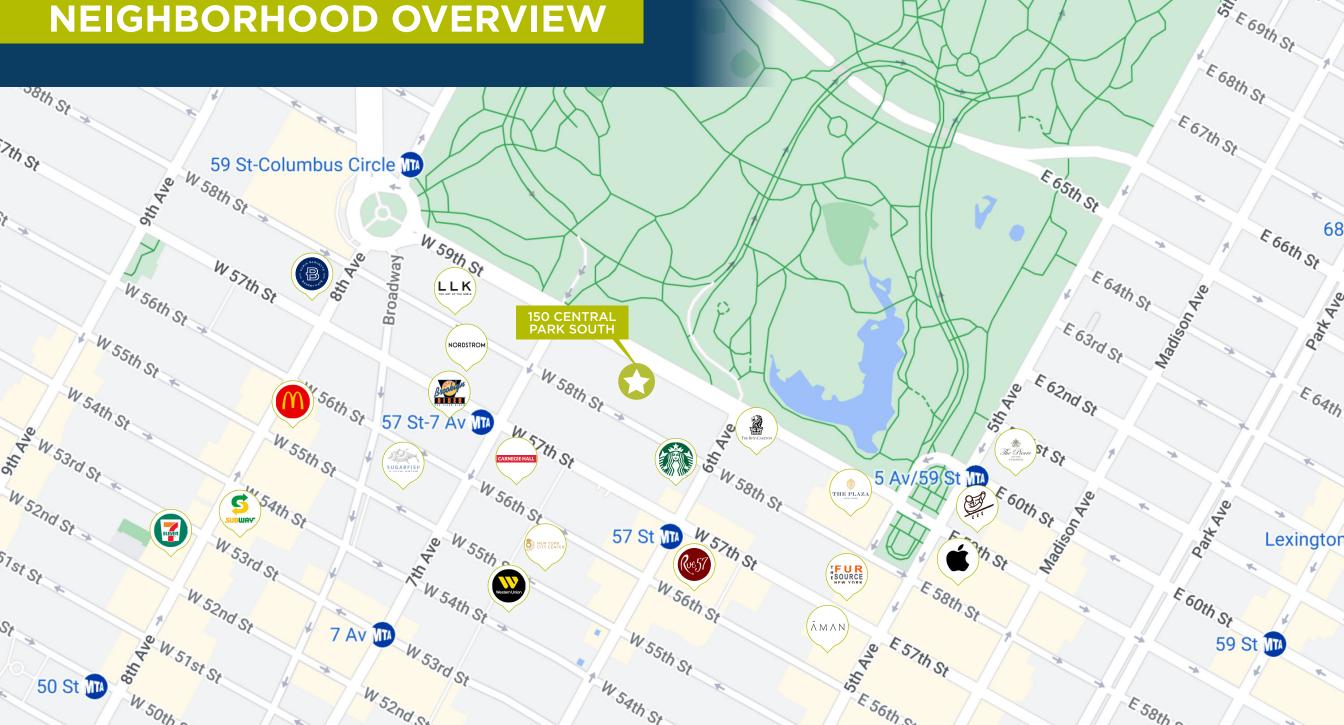

# 150 CENTRAL PARK SOUTH NEIGHBORHOOD OVERVIEW

EZISts

E Poth St

Sth Ave

## SOUTH BLOCK OF WEST 59<sup>TH</sup> STREET BETWEEN AVENUE OF THE AMERICAS AND SEVENTH AVENUE

SIGNAGE