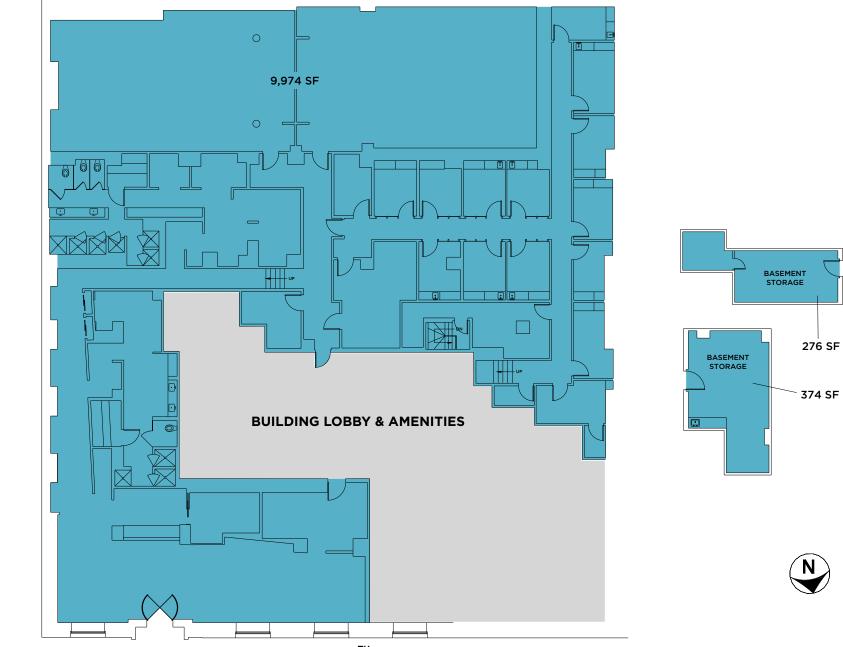

#### **AVAILABILITY OVERVIEW:**

| GROUND FLOOR: | 9,974 SF  |
|---------------|-----------|
| LOWER LEVEL:  | 650 SF    |
| TOTAL:        | 10,624 SF |

### **CURRENT CONFIGURATION:**

The offering is currently built as a high-end spa and wellness facility with recently renovated infrastructure. The existing configuration contains the following:

- Welcome area and lobby
- Upscale men's and women's locker room wings with showers, restrooms and changing areas
- Two expansive fitness studios
- Private treatment rooms with dedicated waiting area
- Storage and laundry facilities

# **GROUND FLOOR**

EXISTING CONFIGURATION

WEST 59<sup>TH</sup> STREET