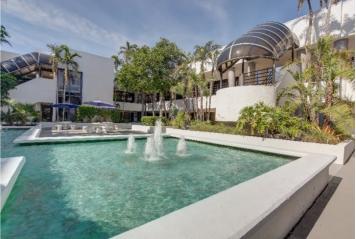

#### **PROPERTY FEATURES**

- Professional Class B Office Building with Spacious **Outdoor Courtyard**
- · Exterior Monument Signage Available
- · On-Site Management
- · Spec Suites Available
- · 4.5/1,000 SF Parking Ratio; Free of Charge
- · Proximity to Banking, Retail and Restaurants
- · 24 Hour HVAC (Separately Metered Suites)
- · Fronting University Drive