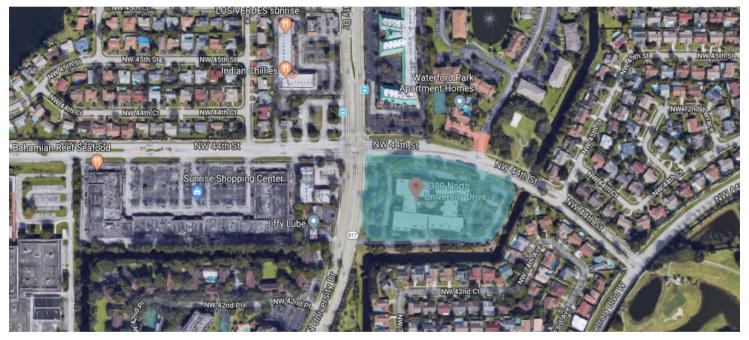

## **EXECUTIVE UNIVERSITY COURTS**

4300 NORTH UNIVERSITY DRIVE, Lauderhill, FL 33351

| 97,125 SF                                                |
|----------------------------------------------------------|
| \$17.00 PSF, Modified Gross-Net of Electric & Janitorial |
| 4.5/1,000 SF, free of charge                             |
| 1,102 SF - 4,952 SF                                      |
| https://executiveuniversitycourts.com                    |
|                                                          |

#### **PROPERTY FEATURES**

- Professional Class B Office Building with Spacious **Outdoor Courtyard**
- · Exterior Monument Signage Available
- · On-Site Management
- · Spec Suites Available
- · 4.5/1,000 SF Parking Ratio; Free of Charge
- · Proximity to Banking, Retail and Restaurants
- · 24 Hour HVAC (Separately Metered Suites)
- · Fronting University Drive