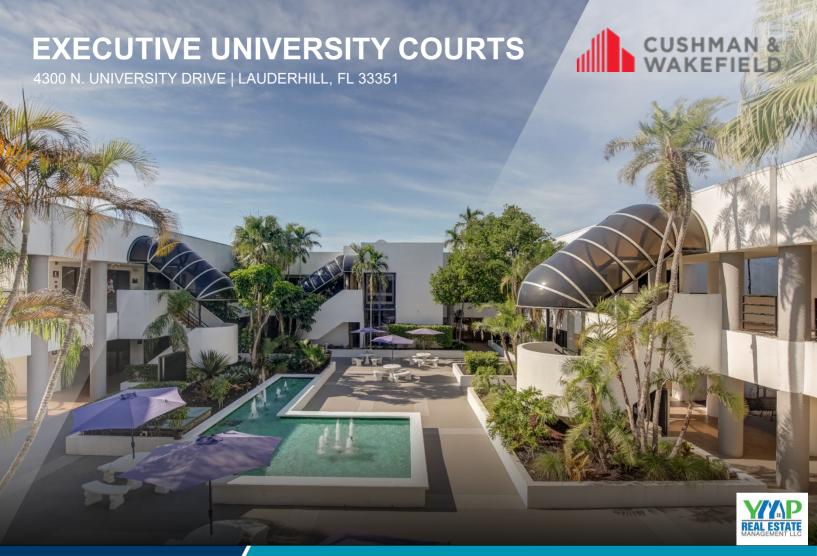

## **EXECUTIVE UNIVERSITY COURTS**

4300 NORTH UNIVERSITY DRIVE, Lauderhill, FL 33351

| 97,125 SF                                                |
|----------------------------------------------------------|
| \$17.00 PSF, Modified Gross-Net of Electric & Janitorial |
| 4.5/1,000 SF, free of charge                             |
| 1,102 SF - 4,952 SF                                      |
| https://executiveuniversitycourts.com                    |
|                                                          |

#### **PROPERTY FEATURES**

- Professional Class B Office Building with Spacious **Outdoor Courtyard**
- · Exterior Monument Signage Available
- · On-Site Management
- · Spec Suites Available
- · 4.5/1,000 SF Parking Ratio; Free of Charge
- · Proximity to Banking, Retail and Restaurants
- · 24 Hour HVAC (Separately Metered Suites)
- · Fronting University Drive