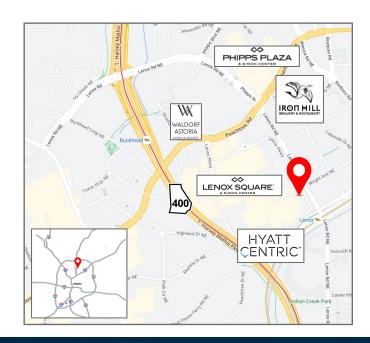

#### **Excellent Amenities & Location**

- New on-site café, upgraded fitness center, conference center, outdoor tenant lounge and newly appointed lobby
- · Adjacent to MARTA
- Attached to JW Marriott & Lenox Mall