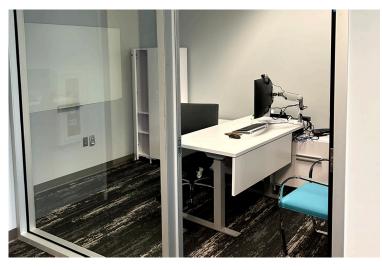

#### **Space Features & Highlights**

- Former spec-suite in excellent condition with highly upgraded, modern finishes
- Elevator lobby exposure
- · Furniture included

### Suite 710: 2,227 RSF

- 5 offices
- 10 workstations
- Conference Room
- · Hospitality Bar
- Phone Booth
- IT Room