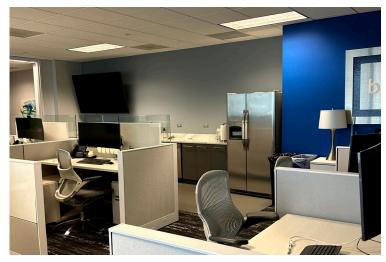

#### **Space Features & Highlights**

- Former spec-suite in excellent condition with highly upgraded, modern finishes
- Elevator lobby exposure
- · Furniture included

### Suite 710: 2,227 RSF

- 5 offices
- 10 workstations
- Conference Room
- · Hospitality Bar
- Phone Booth
- IT Room