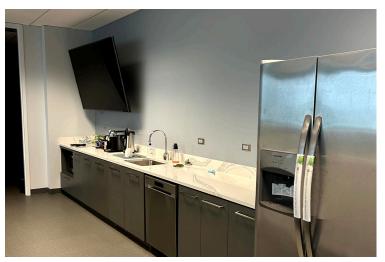

#### **Space Features & Highlights**

- Former spec-suite in excellent condition with highly upgraded, modern finishes
- Elevator lobby exposure
- · Furniture included

#### **Excellent Amenities & Location**

- New on-site café, upgraded fitness center, conference center, outdoor tenant lounge and newly appointed lobby
- · Adjacent to MARTA
- Attached to JW Marriott & Lenox Mall

### Suite 710: 2,227 RSF

- 5 offices
- 10 workstations
- Conference Room
- · Hospitality Bar
- Phone Booth
- IT Room