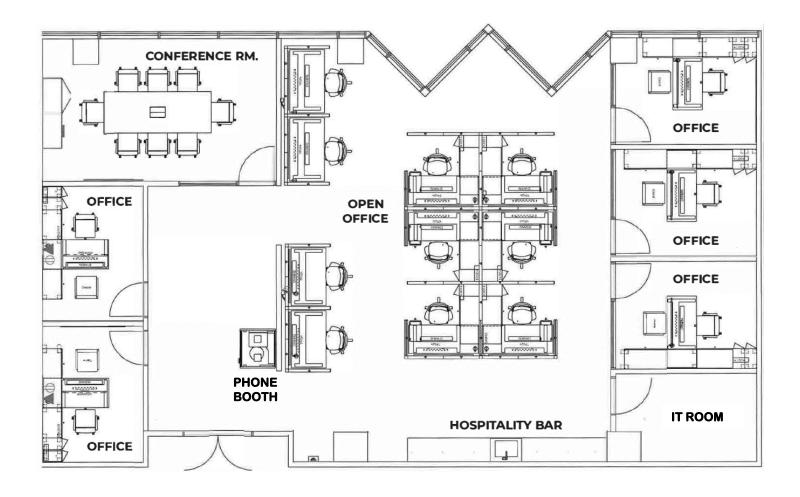

### Suite 710: 2,227 RSF

- 5 offices
- 10 workstations
- Conference Room
- · Hospitality Bar
- Phone Booth
- IT Room