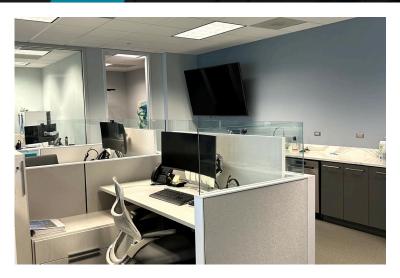

#### **Space Features & Highlights**

- Former spec-suite in excellent condition with highly upgraded, modern finishes
- Elevator lobby exposure
- · Furniture included

### Suite 710: 2,227 RSF

- 5 offices
- 10 workstations
- Conference Room
- · Hospitality Bar
- Phone Booth
- IT Room