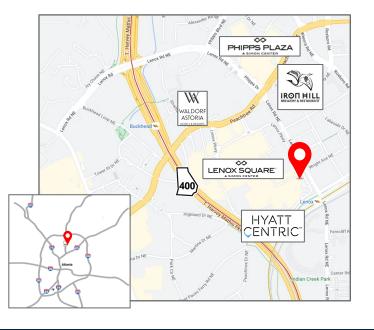

# OFFICE SUBLEASE 3399 Peachtree

3399 Peachtree Road, Atlanta, GA 30326

### **Excellent Amenities & Location**

- New on-site café, heath club, indoor/outdoor lounges and collaboration spaces
- Direct access to GA-400, MARTA and JW Marriott hotel
- Walkable to abundant hotels, restaurants and amenities