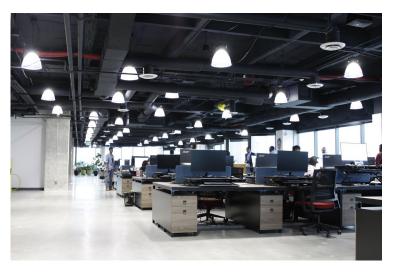

### **Space Features & Highlights**

- Highly upgraded and improved space with modern finishes and excellent Buckhead views
- Elevator lobby exposure
- Furniture included
- Features reception, conference room, open area breakroom and game area, 160 workstations, 8 offices/huddle rooms and 4 quiet booths