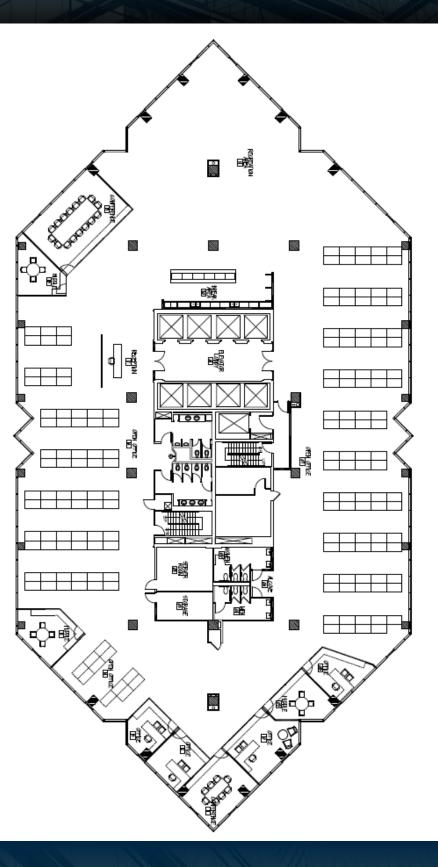

### **Space Features & Highlights**

- Highly upgraded and improved space with modern finishes and excellent Buckhead views
- Elevator lobby exposure
- Furniture included
- Features reception, conference room, open area breakroom and game area, 160 workstations, 8 offices/huddle rooms and 4 quiet booths

### Suite 800: 20,838 SF

- 174 workstations
- 5 conference rooms
- 4 offices
- Reception
- Break area