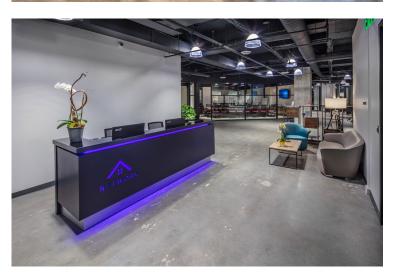

### **Space Features & Highlights**

- Highly upgraded and improved space with modern finishes and excellent Buckhead views
- Elevator lobby exposure
- Furniture included
- Features reception, conference room, open area breakroom and game area, 160 workstations, 8 offices/huddle rooms and 4 quiet booths