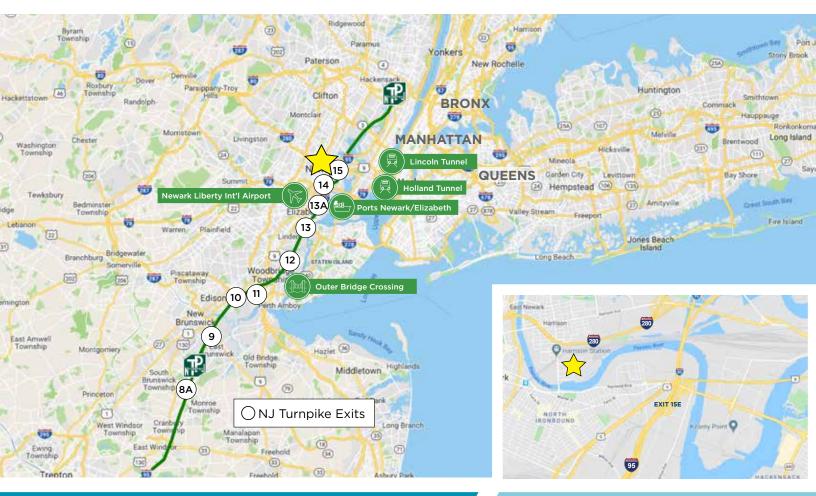

S OR DESTIMATES ARE SUBJECT TO UNCERTAINTY AND DO NOT SIGNIFY CURRENT OR FUTURE PROPERTY PERFORMANCE.



# SUBLEASE AVAILABILITY

## **PROJECT SPECIFICATIONS -**



- 48,500 SF Total
  - Office Space To Suit

23' Ceiling Height

- - 1,600a 277/480v Power •
  - 56 Car Parking

- **Immediate Occupancy**
- Taxes \$2.84/SF •
- Sublease through 10/30/2028

**FLOOR PLAN** 



# <u>+</u> 48,500 SF

508

10

Exit 14

697

95

# 600 GUYON DRIVE

Harrison, New Jersey



# St. Jersey City

- 1. FedEx Freight
- 2. Preferred Freezer
- 3. Port Logistics Group

659

1

- 4. Bimbo Bakeries
- 5. Fabuwood
- 6. HelloFresh

7. USPS

644

663

617

- 8. H&M International
- 9. Pepsi
- 10. Bindi North America
- 11. FedEx Freight

# SUBLEASE AVAILABILITY

# **600 GUYON DRIVE**

Harrison, New Jersey

## LOCATION



### AVAILABLE FOR SUBLEASE THROUGH OCTOBER 30, 2028

# <u>+ 48,5</u>00 SF

For more information, please contact:

CHARLES FERN +1 732 243 3101 chuck.fern@cushwake.com THOMAS D. TUCCI, SIOR +1 732 243 3120 thomas.tucci@cushwake.com **STEPHEN G. SHOEMAKER** +1 732 452 6166 stephen.shoemaker@cushwake.com NATALIE GORGA +1 732 243 3136 natalie.gorga@cushwake.com



99 Wood Avenue South, 8th Floor Iselin, NJ 08830 +1 732 623 4700 One Meadowlands Plaza, 7th Floor East Rutherford, NJ 07073 +1 201 935 4000