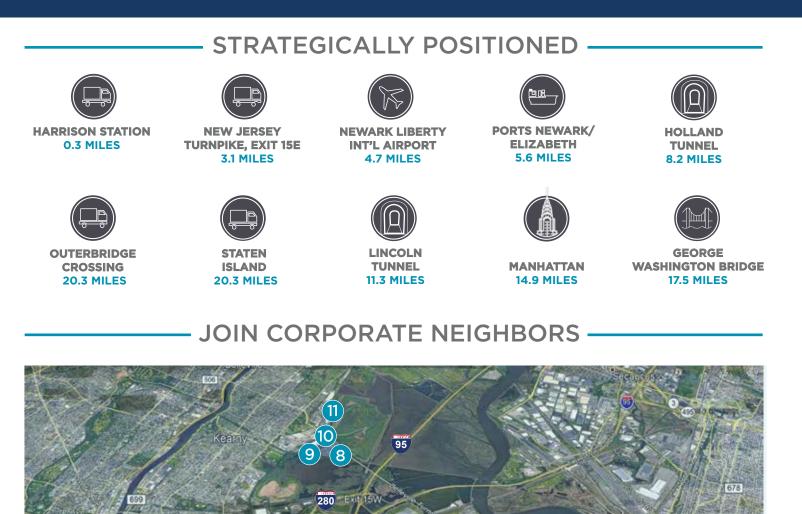

# St. Jersey City

- 1. FedEx Freight
- 2. Preferred Freezer
- 3. Port Logistics Group

659

1

- 4. Bimbo Bakeries
- 5. Fabuwood
- 6. HelloFresh

7. USPS

644

663

617

- 8. H&M International
- 9. Pepsi
- 10. Bindi North America
- 11. FedEx Freight