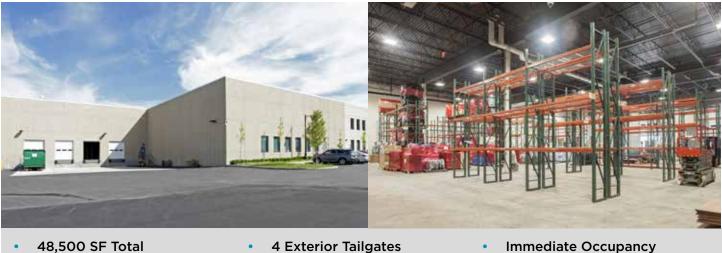

## **PROJECT SPECIFICATIONS -**

- 48,500 SF Total
  - Office Space To Suit

23' Ceiling Height

- - 1,600a 277/480v Power •
  - 56 Car Parking

- **Immediate Occupancy**
- Taxes \$2.84/SF •
- Sublease through 10/30/2028