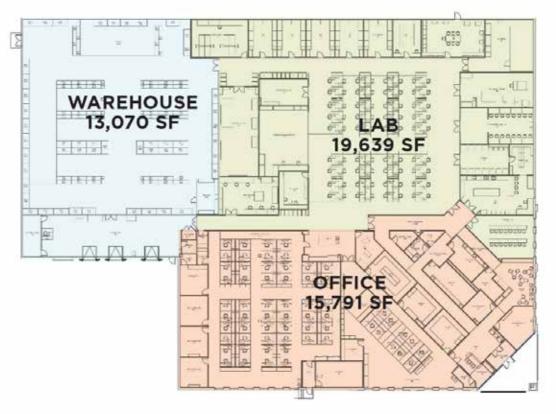

## **PROJECT SPECIFICATIONS -**

- 48,500 SF Total
  - Office Space To Suit

23' Ceiling Height

- - 1,600a 277/480v Power •
  - 56 Car Parking

- **Immediate Occupancy**
- Taxes \$2.84/SF •
- Sublease through 10/30/2028

**FLOOR PLAN** 