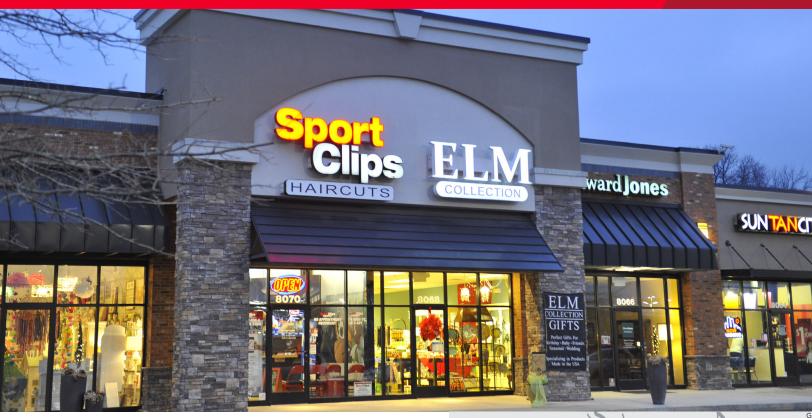

# **Shoppes on the Harpeth**

8068 & 8094 Highway 100 / Nashville, TN

### 700 & 1,386 SF Class A Retail Space In-Line

#### **Property Highlights**

- Lease rate: \$34.00/sf NNN
- Publix anchored center with excellent visibility
- Abundant parking
- Tenants include:
  - Corner Pub
  - Sun Tan City
  - Sherwin Williams

  - Pharmacy
  - Dance Studio

- Stretch Zone
- Brewhouse
- Edward Jones
- Crossroads Chiropractic Tito's Mexican Restaurant
  - Uncle Classic Barbershop

1033 Demonbreun, Suite 600 Nashville, TN 37203 main +1 615 301 2800 fax +1 615 301 2957 cushmanwakefield.com