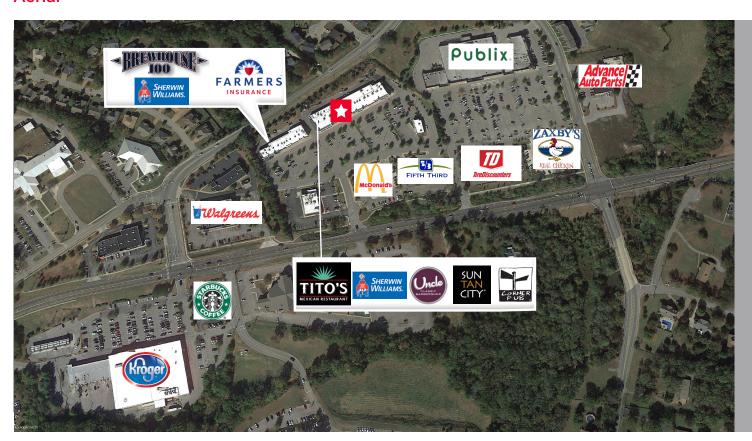

#### **Aerial**

#### **Property Highlights**

- Lease rate: \$34.00/sf NNN
- Publix anchored center with excellent visibility
- Abundant parking
- Tenants include:
  - Corner Pub
  - Sun Tan City
  - Sherwin Williams

  - Pharmacy
  - Dance Studio

- Stretch Zone
- Brewhouse
- Edward Jones
- Crossroads Chiropractic Tito's Mexican Restaurant
  - Uncle Classic Barbershop

1033 Demonbreun, Suite 600 Nashville, TN 37203 main +1 615 301 2800 fax +1 615 301 2957 cushmanwakefield.com