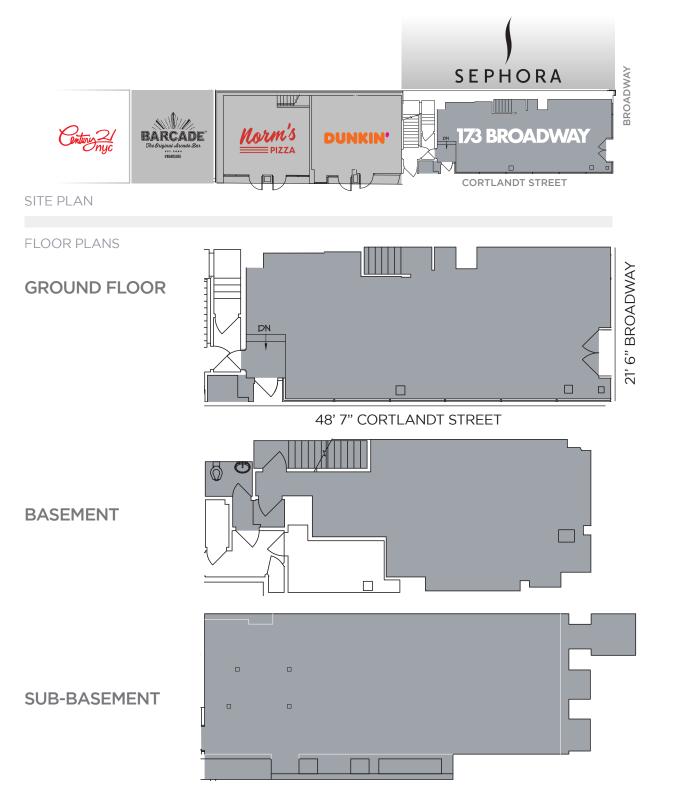

### FLAGSHIP JEWEL BOX CORNER

1000id

TAT E

SEPHORA

NEXT TO CENTURY 21 AND SEPHORA

NORTHWEST CORNER OF BROADWAY AND CORTLANDT STREET

| GROUND LEVE<br>BASEMENT<br>SUB-BASEMEN<br>TOTAL | 835 SF                         |
|-------------------------------------------------|--------------------------------|
| FRONTAGE<br>BROADWAY<br>CORTLANDT ST            | 21' 6"<br>REET 48' 7"          |
| POSSESSION<br>TERM<br>LEASE TYPE                | Q1 2025<br>LONG TERM<br>DIRECT |
| ASKING RENT                                     | UPON REQUEST                   |