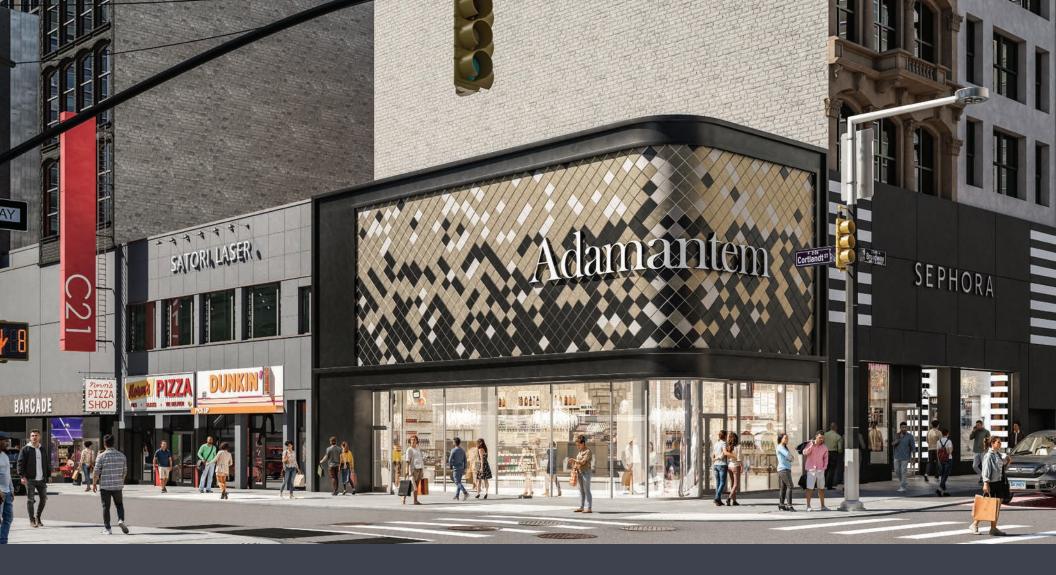

### FLAGSHIP JEWEL BOX CORNER

1000id

TAT E

SEPHORA

NEXT TO CENTURY 21 AND SEPHORA

NORTHWEST CORNER OF BROADWAY AND CORTLANDT STREET

| GROUND LEVE<br>BASEMENT<br>SUB-BASEMEN<br>TOTAL | 835 SF                         |
|-------------------------------------------------|--------------------------------|
| FRONTAGE<br>BROADWAY<br>CORTLANDT ST            | 21' 6"<br>REET 48' 7"          |
| POSSESSION<br>TERM<br>LEASE TYPE                | Q1 2025<br>LONG TERM<br>DIRECT |
| ASKING RENT                                     | UPON REQUEST                   |