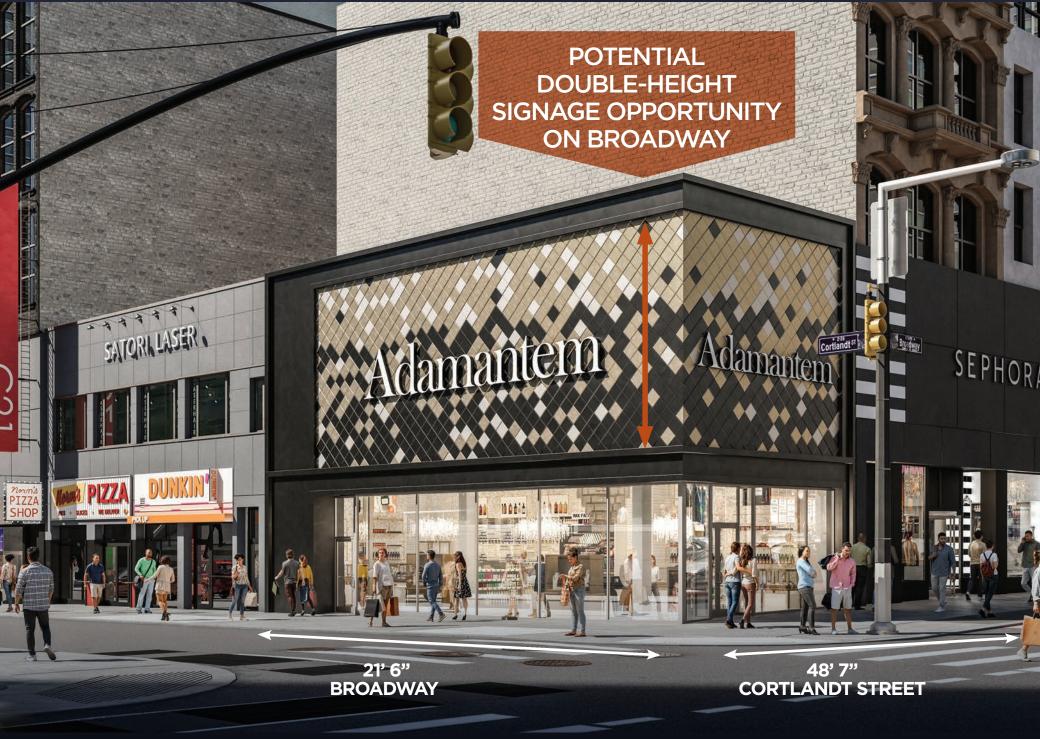

### FLAGSHIP JEWEL BOX CORNER

1000id

TAT E

SEPHORA

NEXT TO CENTURY 21 AND SEPHORA

NORTHWEST CORNER OF BROADWAY AND CORTLANDT STREET

| GROUND LEVE<br>BASEMENT<br>SUB-BASEMEN<br>TOTAL | 835 SF                         |
|-------------------------------------------------|--------------------------------|
| FRONTAGE<br>BROADWAY<br>CORTLANDT ST            | 21' 6"<br>REET 48' 7"          |
| POSSESSION<br>TERM<br>LEASE TYPE                | Q1 2025<br>LONG TERM<br>DIRECT |
| ASKING RENT                                     | UPON REQUEST                   |