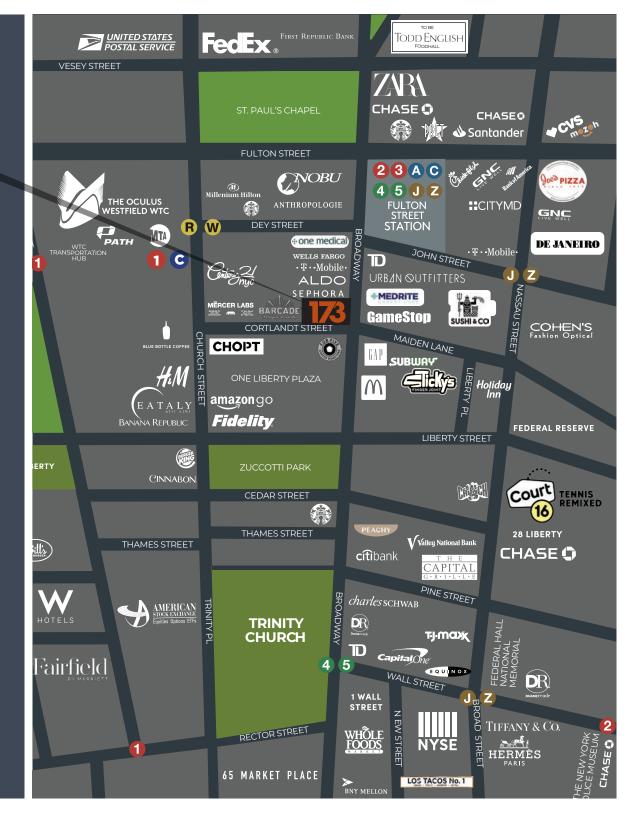

## 173 BROADWAY -

Centrally located in the Financial DIstrict adjacent to Century 21, The Oculus, World Trade Center and Fulton Center

#### TRANSPORTATION

PATH

M55

SIM4