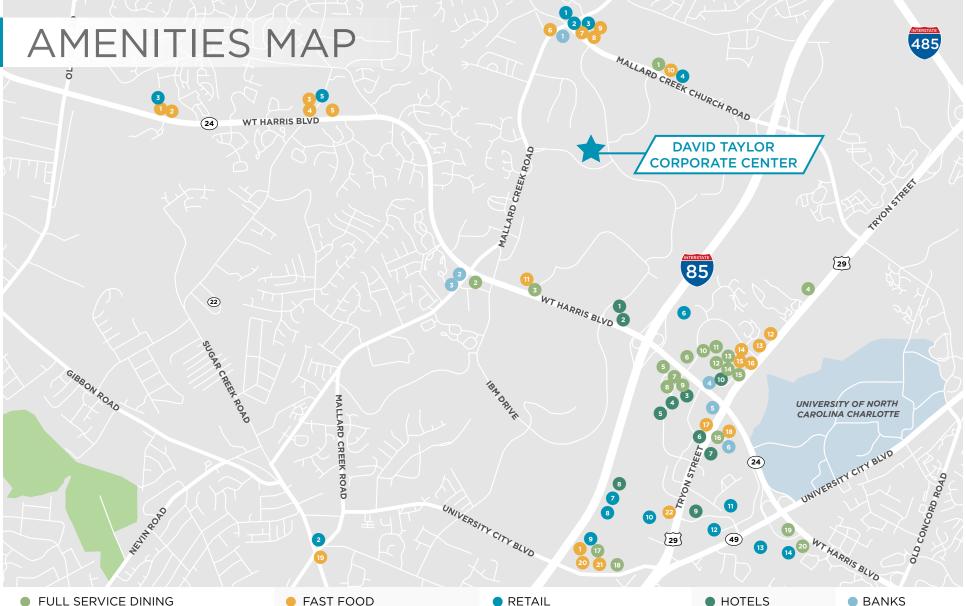

#### STRATEGICALLY LOCATED IN UNIVERSITY RESEARCH PARK

- 1. Hickory Tavern
- 2. Longhorn Steakhouse
- Red Robin
- Flying Saucer
- Cheddar's
- 6. Los Arcos
- Chili's
- Blacow Burger Sushi
- 9. TGI Friday's
- 10. Applebee's

- 11. FireWater
- 12. Crafty Crab
- 13. Boardwalk Billy's 14. Famous Toastery
- 15. City Barbeque
- 16. IHOP
- 17. Mi Pueblo
- 18. Outback Steakhouse
- 19. Don Pedro's
- 20. Kabuto Steakhouse

- 1. Starbucks Coffee
- 2. Chick-Fil-A
- 3. Zaxby's
- 4. McDonald's
- 5. Wendy's 6. Jimmy John's
- 7. McAlister's Deli 8. Firehouse Subs
- 9. Jet's Pizza
- 10. Zoe's Kitchen
- 11. Salsarita's

- 12. Jersey Mike's 13. Panera Bread
- 14. Blaze Pizza 15. CAVA Grill
- 16. Five Guy's
- 17. Bojangle's 18. QDoba
- 19. Dunkin' 20. Chipotle
- 21. Culver's 22. Taco Bell

- 1. CVS Pharmacy
- 2. Walgreens
- 3. Harris Teeter 4. Trader Joe's
- 5. Food Lion
- 6. Sam's Club 7. ULTA Beauty
- 8. Petsmart
- 9. IKEA 10. Walmart
- 11. Dollar Tree
- 12. The Home Depot
- 13. Target
- 14. Lowe's

- 1. TownePlace Suites
- 2. SpringHill Suites
- 3. Courtyard by Marriott
- 4. Drury Inn & Suites
- 5. Home2Suites
- 6. Hampton Inn
- 7. Homewood Suites
- 8. Holiday Inn Express
- 9. Country Inn & Suites
- 10. Hilton University Place

- 1. Fifth Third Bank
- 2. Truist Bank
- 3. First Citizens Bank
- 4. Wells Fargo Bank
- 5. Bank of America
- 6. PNC Bank

## DAVID TAYLOR CORPORATE CENTER