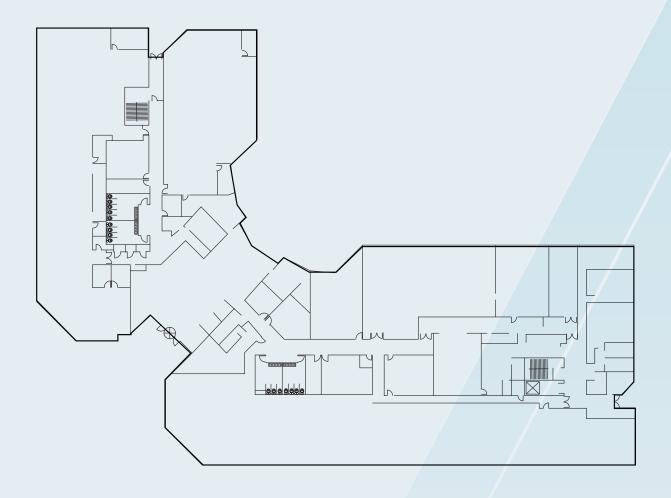

d in University Research Park



New Double Glass Door Entries & New Elevator Cabs



Land for Additional ±90,000 SF Building

# IDEALLY LOCATED IN CHARLOTTE'S PREMIER BUSINESS & INNOVATION HUB – UNIVERSITY RESEARCH PARK

- Superb access to I-85 and I-485, and just 15 minutes to I-77.
- Accessible to the Lynx blue line light rail extension.
- Adjacent to 23 Fortune 500 Companies, 430 retail locations, and more than 30 retail centers.
- Close proximity to UNC Charlotte and PNC Music Pavilion.
- Escape into nature with 3 neighboring greenways - Toby Creek, Mallard Creek and Clark's Creek, totaling 12 miles of bikefriendly trails; or visit the 2 nearby nature preserves - Reedy Creek and Ribbonwalk.



















#### POTENTIAL NEW BUILDING





# FLOOR PLANS & AVAILABILITIES

1ST FLOOR



## **SECOND FLOOR**



## THIRD FLOOR



#### STRATEGICALLY LOCATED IN UNIVERSITY RESEARCH PARK





- 1. Hickory Tavern
- 2. Longhorn Steakhouse
- Red Robin
- Flying Saucer
- Cheddar's
- 6. Los Arcos
- Chili's
- Blacow Burger Sushi
- 9. TGI Friday's
- 10. Applebee's

- 11. FireWater
- 12. Crafty Crab
- 13. Boardwalk Billy's 14. Famous Toastery
- 15. City Barbeque
- 16. IHOP
- 17. Mi Pueblo
- 18. Outback Steakhouse
- 19. Don Pedro's
- 20. Kabuto Steakhouse

- 1. Starbucks Coffee
- 2. Chick-Fil-A
- 3. Zaxby's
- 4. McDonald's
- 5. Wendy's 6. Jimmy John's
- 7. McAlister's Deli 8. Firehouse Subs
- 9. Jet's Pizza
- 10. Zoe's Kitchen
- 11. Salsarita's

- 12. Jersey Mike's 13. Panera Bread
- 14. Blaze Pizza 15. CAVA Grill
- 16. Five Guy's
- 17. Bojangle's 18. QDoba
- 19. Dunkin' 20. Chipotle
-