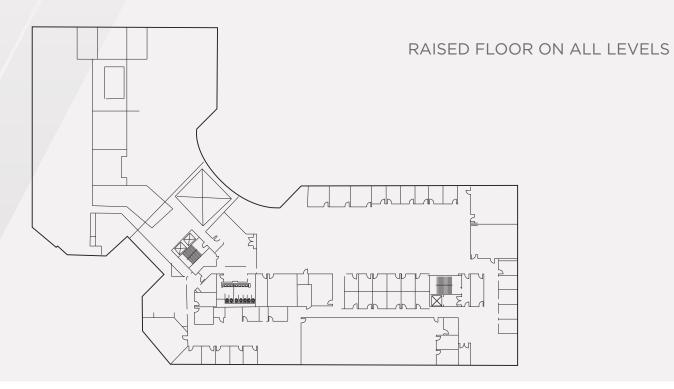

h Park



New Double Glass Door Entries & New Elevator Cabs



Land for Additional ±90,000 SF Building

# IDEALLY LOCATED IN CHARLOTTE'S PREMIER BUSINESS & INNOVATION HUB – UNIVERSITY RESEARCH PARK

- Superb access to I-85 and I-485, and just 15 minutes to I-77.
- Accessible to the Lynx blue line light rail extension.
- Adjacent to 23 Fortune 500 Companies, 430 retail locations, and more than 30 retail centers.
- Close proximity to UNC Charlotte and PNC Music Pavilion.
- Escape into nature with 3 neighboring greenways - Toby Creek, Mallard Creek and Clark's Creek, totaling 12 miles of bikefriendly trails; or visit the 2 nearby nature preserves - Reedy Creek and Ribbonwalk.



















#### POTENTIAL NEW BUILDING





# FLOOR PLANS & AVAILABILITIES

1ST FLOOR



## **SECOND FLOOR**



## THIRD FLOOR



#### STRATEGICALLY LOCATED IN UNIVERSITY RESEARCH PARK





- 1. Hickory Tavern
- 2. Longhorn Steakhouse
- Red Robin
- Flying Saucer
- Cheddar's
- 6. Los Arcos
- Chili's
- Blacow Burger Sushi
- 9. TGI Friday's
- 10. Applebee's

- 11. FireWater
- 12. Crafty Crab
- 13. Boardwalk Billy's 14. Famous Toastery
- 15. City Barbeque
- 16. IHOP
- 17. Mi Pueblo
- 18. Outback Steakhouse
- 19. Don Pedro's
- 20. Kabuto Steakhouse

- 1. Starbucks Coffee
- 2. Chick-Fil-A
- 3. Zaxby's
- 4. McDonald's
- 5. Wendy's 6. Jimmy John's
- 7. McAlister's Deli 8. Firehouse Subs
- 9. Jet's Pizza
- 10. Zoe's Kitchen
- 11. Salsarita's

- 12. Jersey Mike's 13. Panera Bread
- 14. Blaze Pizza 15. CAVA Grill
- 16. Five Guy's
- 17. Bojangle's 18. QDoba
- 19. Dunkin' 20. Chipotle
- 21. Culver's 22. Taco B