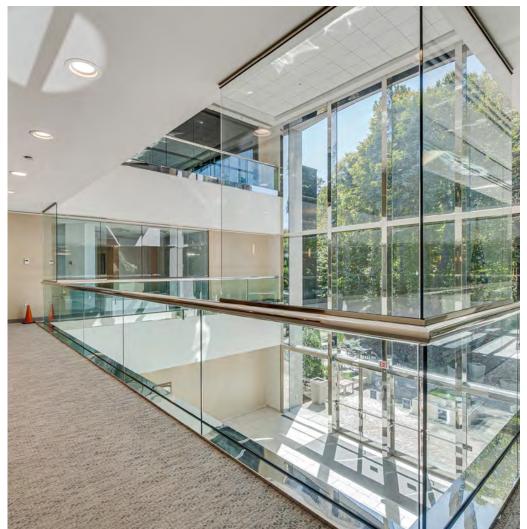

## PROPERTY HIGHLIGHTS

±19,192 - 147,148 SF Class A Office Space Available

Ample Parking (5.5:1,000 SF)

575 Workstations

Located in University Research Park

New Double Glass Door Entries & New Elevator Cabs