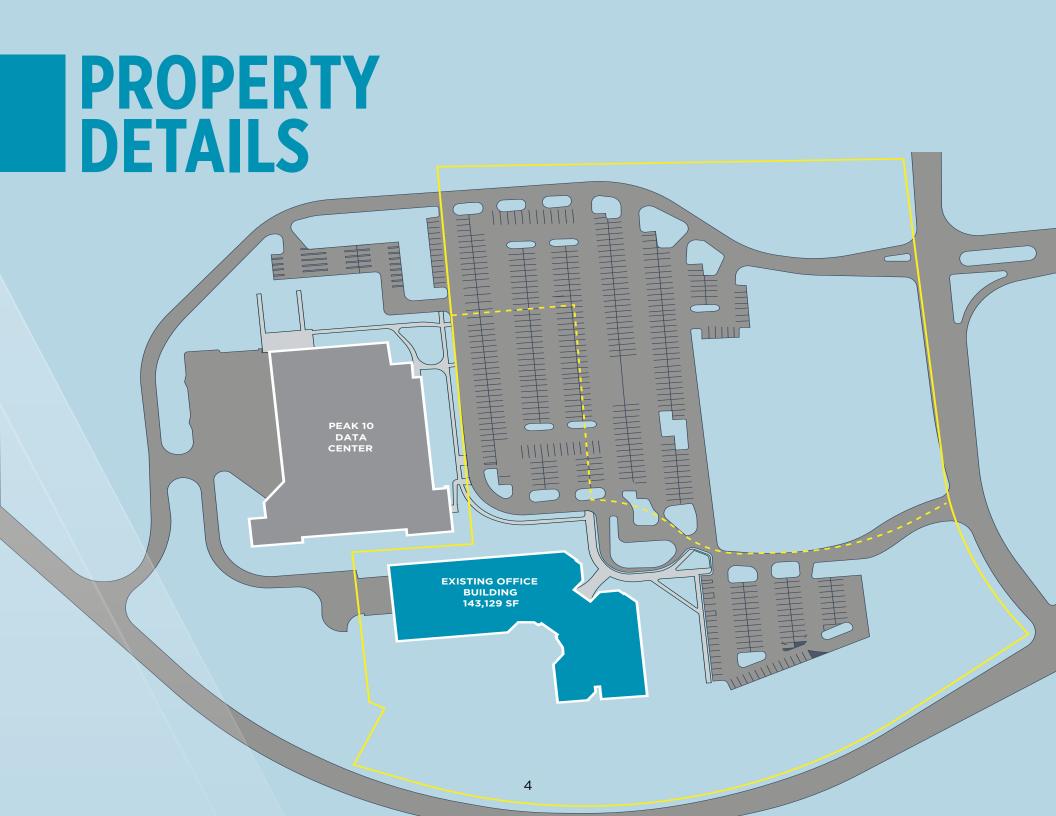

Office Space Available



Ample Parking (5.5:1,000 SF)



575 Workstations



Located in University Research Park



New Double Glass Door Entries & New Elevator Cabs



Land for Additional ±90,000 SF Building

# IDEALLY LOCATED IN CHARLOTTE'S PREMIER BUSINESS & INNOVATION HUB – UNIVERSITY RESEARCH PARK

- Superb access to I-85 and I-485, and just 15 minutes to I-77.
- Accessible to the Lynx blue line light rail extension.
- Adjacent to 23 Fortune 500 Companies, 430 retail locations, and more than 30 retail centers.
- Close proximity to UNC Charlotte and PNC Music Pavilion.
- Escape into nature with 3 neighboring greenways - Toby Creek, Mallard Creek and Clark's Creek, totaling 12 miles of bikefriendly trails; or visit the 2 nearby nature preserves - Reedy Creek and Ribbonwalk.



















#### POTENTIAL NEW BUILDING





# FLOOR PLANS & AVAILABILITIES

1ST FLOOR



## **SECOND FLOOR**



## THIRD FLOOR



#### STRATEGICALLY LOCATED IN UNIVERSITY RESEARCH PARK





- 1. Hickory Tavern
- 2. Longhorn Steakhouse
- Red Robin
- Flying Saucer
- Cheddar's
- 6. Los Arcos
- Chili's
- Blacow Burger Sushi
- 9. TGI Friday's
- 10. Applebee's

- 11. FireWater
- 12. Crafty Crab
- 13. Boardwalk Billy's 14. Famous Toastery
- 15. City Barbeque
- 16. IHOP
- 17. Mi Pueblo
- 18. Outback Steakhouse
- 19. Don Pedro's
- 20. Kabuto Steakhouse

- 1. Starbucks Coffee
- 2. Chick-Fil-A
- 3. Zaxby's
- 4. McDonald's
- 5. Wendy's 6. Jimmy John's
- 7. McAlister's Deli 8. Firehouse Subs
- 9. Jet's Pizza
- 10. Zoe's Kitchen
- 11. Salsarita's

- 12. Jersey Mike's 13. Panera Bread
- 14. Blaze Pizza 15.