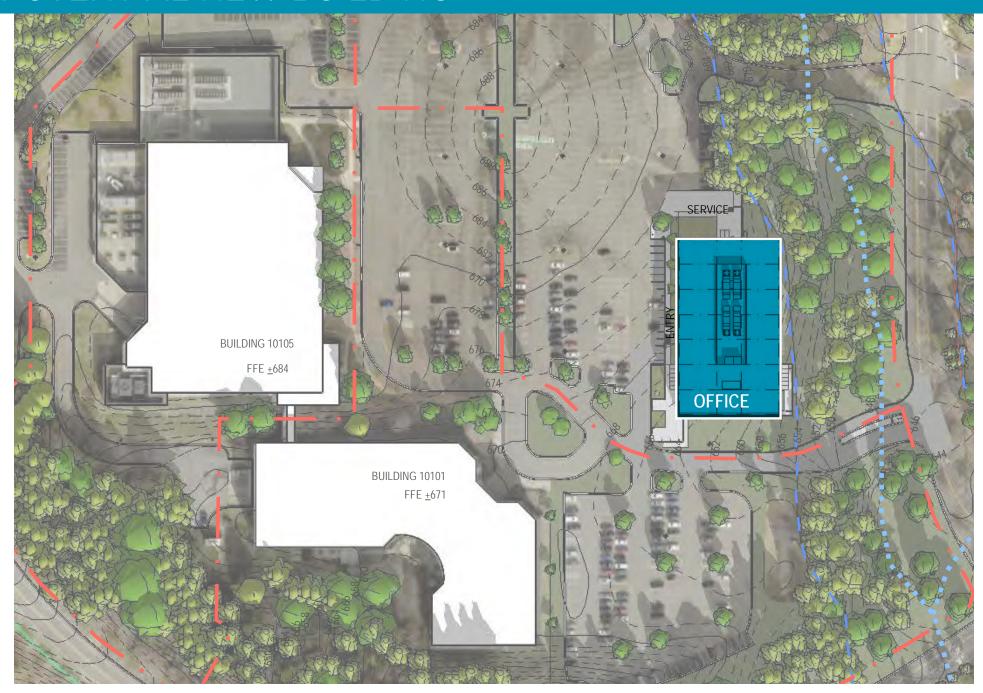

ng (5.5:1,000 SF)



575 Workstations



Located in University Research Park



New Double Glass Door Entries & New Elevator Cabs



Land for Additional ±90,000 SF Building

# IDEALLY LOCATED IN CHARLOTTE'S PREMIER BUSINESS & INNOVATION HUB – UNIVERSITY RESEARCH PARK

- Superb access to I-85 and I-485, and just 15 minutes to I-77.
- Accessible to the Lynx blue line light rail extension.
- Adjacent to 23 Fortune 500 Companies, 430 retail locations, and more than 30 retail centers.
- Close proximity to UNC Charlotte and PNC Music Pavilion.
- Escape into nature with 3 neighboring greenways - Toby Creek, Mallard Creek and Clark's Creek, totaling 12 miles of bikefriendly trails; or visit the 2 nearby nature preserves - Reedy Creek and Ribbonwalk.



















#### POTENTIAL NEW BUILDING





# FLOOR PLANS & AVAILABILITIES

1ST FLOOR



## **SECOND FLOOR**



## THIRD FLOOR



#### STRATEGICALLY LOCATED IN UNIVERSITY RESEARCH PARK





- 1. Hickory Tavern
- 2. Longhorn Steakhouse
- Red Robin
- Flying Saucer
- Cheddar's
- 6. Los Arcos
- Chili's
- Blacow Burger Sushi
- 9. TGI Friday's
- 10. Applebee's

- 11. FireWater
- 12. Crafty Crab
- 13. Boardwalk Billy's 14. Famous Toastery
- 15. City Barbeque
- 16. IHOP
- 17. Mi Pueblo
- 18. Outback Steakhouse
- 19. Don Pedro's
- 20. Kabuto Steakhouse

- 1. Starbucks Coffee
- 2. Chick-Fil-A
- 3. Zaxby's
- 4. McDonald's
- 5. Wendy's 6. Jimmy John's
- 7. McAlister's Deli 8. Firehouse Subs
- 9. Jet's Pizza
- 10. Zoe's Kitchen
- 11. Salsarita's

- 12. Jersey Mike's 13. Panera Bread
- 14. Blaze Pizza 15. CAVA Grill
- 16. Five Guy's
- 17. Boj