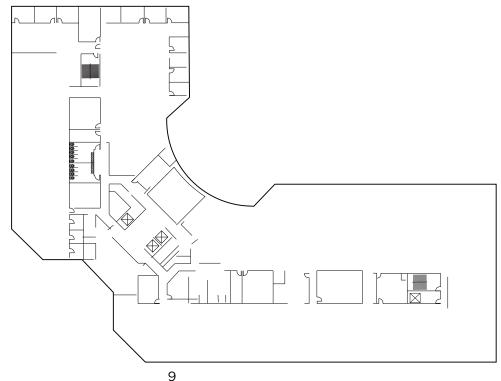

le Glass Door Entries & New Elevator Cabs



Land for Additional ±90,000 SF Building

# IDEALLY LOCATED IN CHARLOTTE'S PREMIER BUSINESS & INNOVATION HUB – UNIVERSITY RESEARCH PARK

- Superb access to I-85 and I-485, and just 15 minutes to I-77.
- Accessible to the Lynx blue line light rail extension.
- Adjacent to 23 Fortune 500 Companies, 430 retail locations, and more than 30 retail centers.
- Close proximity to UNC Charlotte and PNC Music Pavilion.
- Escape into nature with 3 neighboring greenways - Toby Creek, Mallard Creek and Clark's Creek, totaling 12 miles of bikefriendly trails; or visit the 2 nearby nature preserves - Reedy Creek and Ribbonwalk.



















#### POTENTIAL NEW BUILDING





# FLOOR PLANS & AVAILABILITIES

1ST FLOOR



## **SECOND FLOOR**



## THIRD FLOOR



#### STRATEGICALLY LOCATED IN UNIVERSITY RESEARCH PARK





- 1. Hickory Tavern
- 2. Longhorn Steakhouse
- Red Robin
- Flying Saucer
- Cheddar's
- 6. Los Arcos
- Chili's
- Blacow Burger Sushi
- 9. TGI Friday's
- 10. Applebee's

- 11. FireWater
- 12. Crafty Crab
- 13. Boardwalk Billy's 14. Famous Toastery
- 15. City Barbeque
- 16. IHOP
- 17. Mi Pueblo
- 18. Outback Steakhouse
- 19. Don Pedro's
- 20. Kabuto Steakhouse

- 1. Starbucks Coffee
- 2. Chick-Fil-A
- 3. Zaxby's
- 4. McDonald's
- 5. Wendy's 6. Jimmy John's
- 7. McAlister's Deli 8. Firehouse Subs
- 9. Jet's Pizza
- 10. Zoe's Kitchen
- 11. Salsarita's

- 12. Jersey Mike's 13. Panera Bread
- 14. Blaze Pizza 15. CAVA Grill
- 16. Five Guy's
- 17. Bojangle's 18. QDoba
- 19. Dunkin' 20. Chipotle
- 21. Culver's 22. Taco Bell

- 1. CVS Phar