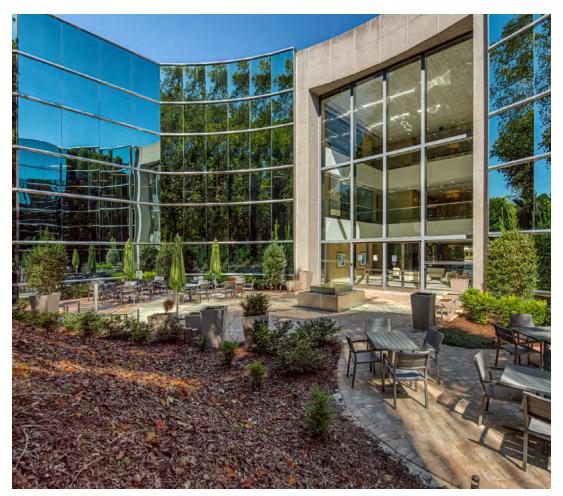

## PROPERTY HIGHLIGHTS

±19,192 - 147,148 SF Class A Office Space Available

Ample Parking (5.5:1,000 SF)

575 Workstations

Located in University Research Park

New Double Glass Door Entries & New Elevator Cabs

# IDEALLY LOCATED IN CHARLOTTE'S PREMIER BUSINESS & INNOVATION HUB – UNIVERSITY RESEARCH PARK

- Superb access to I-85 and I-485, and just 15 minutes to I-77.
- Accessible to the Lynx blue line light rail extension.
- Adjacent to 23 Fortune 500 Companies, 430 retail locations, and more than 30 retail centers.
- Close proximity to UNC Charlotte and PNC Music Pavilion.
- Escape into nature with 3 neighboring greenways - Toby Creek, Mallard Creek and Clark's Creek, totaling 12 miles of bikefriendly trails; or visit the 2 nearby nature preserves - Reedy Creek and Ribbonwalk.