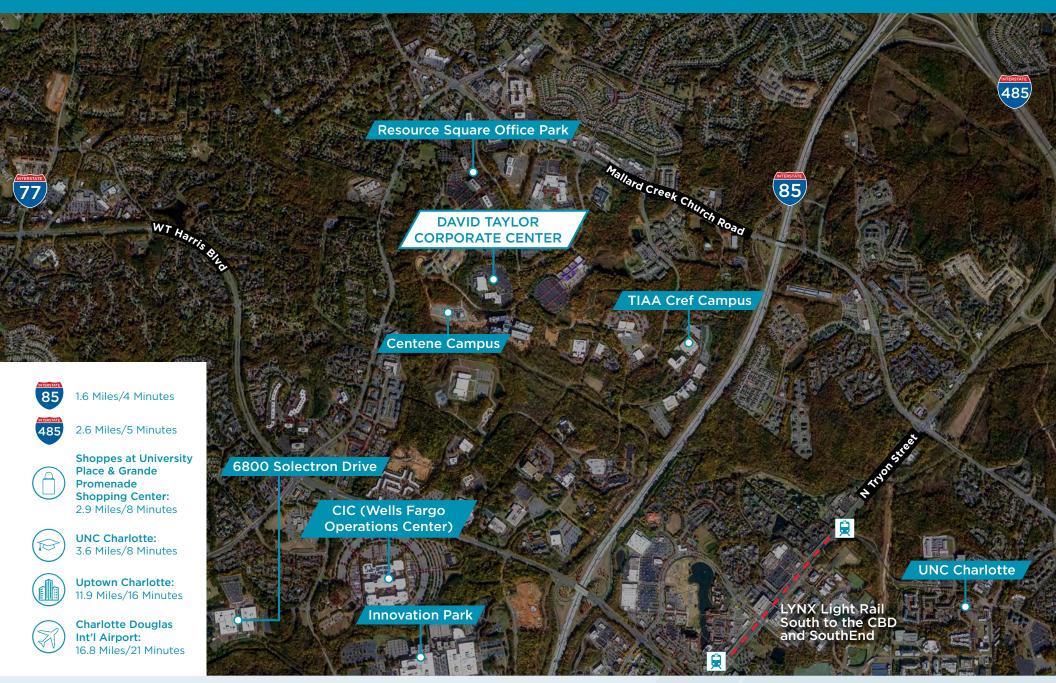

# IDEALLY LOCATED IN CHARLOTTE'S PREMIER BUSINESS & INNOVATION HUB – UNIVERSITY RESEARCH PARK

- Superb access to I-85 and I-485, and just 15 minutes to I-77.
- Accessible to the Lynx blue line light rail extension.
- Adjacent to 23 Fortune 500 Companies, 430 retail locations, and more than 30 retail centers.
- Close proximity to UNC Charlotte and PNC Music Pavilion.
- Escape into nature with 3 neighboring greenways - Toby Creek, Mallard Creek and Clark's Creek, totaling 12 miles of bikefriendly trails; or visit the 2 nearby nature preserves - Reedy Creek and Ribbonwalk.