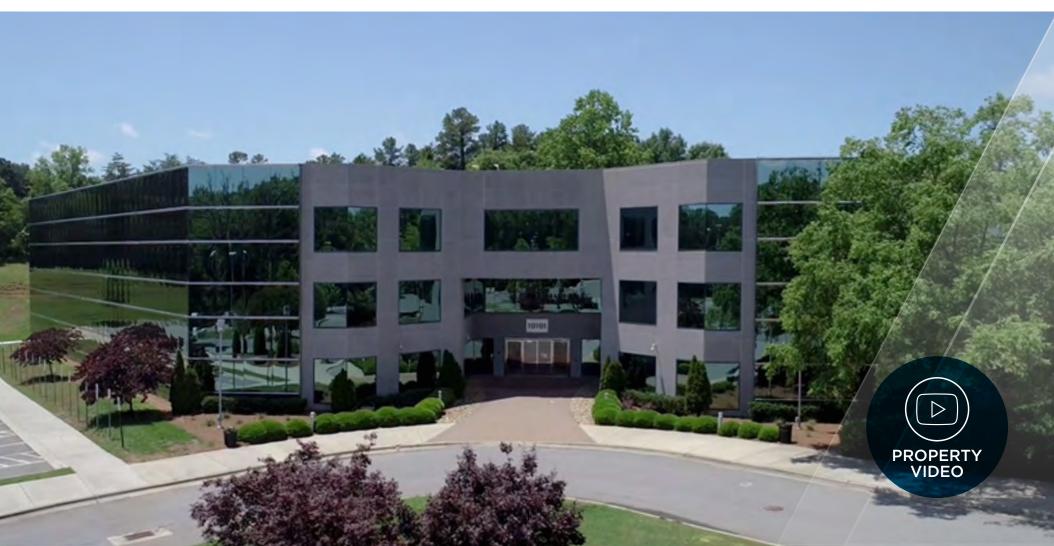

# E DAVID E TAYLOR DRIVE

THREE-STORY CLASS A OFFICE BUILDING IN THE UNIVERSITY SUBMARKET

±19,192 - 147,148 SF AVAILABLE

CHARLOTTE, NC

## PROPERTY HIGHLIGHTS

±19,192 - 147,148 SF Class A Office Space Available

Ample Parking (5.5:1,000 SF)

575 Workstations

Located in University Research Park

New Double Glass Door Entries & New Elevator Cabs