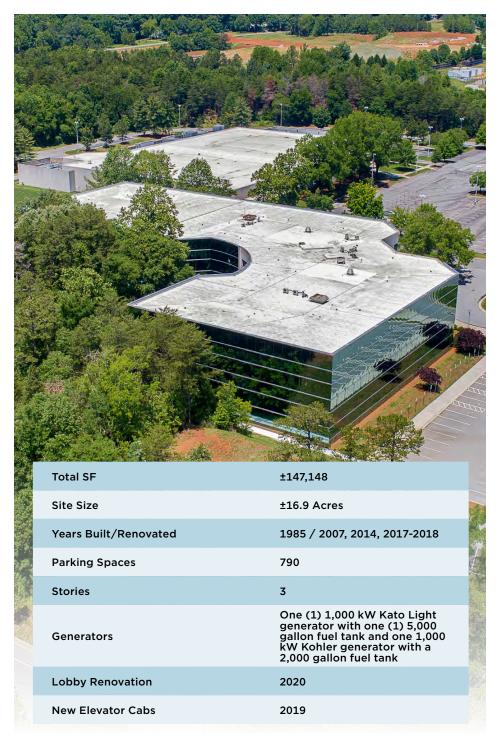

## PROPERTY HIGHLIGHTS

±19,192 - 147,148 SF Class A Office Space Available

Ample Parking (5.5:1,000 SF)

575 Workstations

Located in University Research Park

New Double Glass Door Entries & New Elevator Cabs