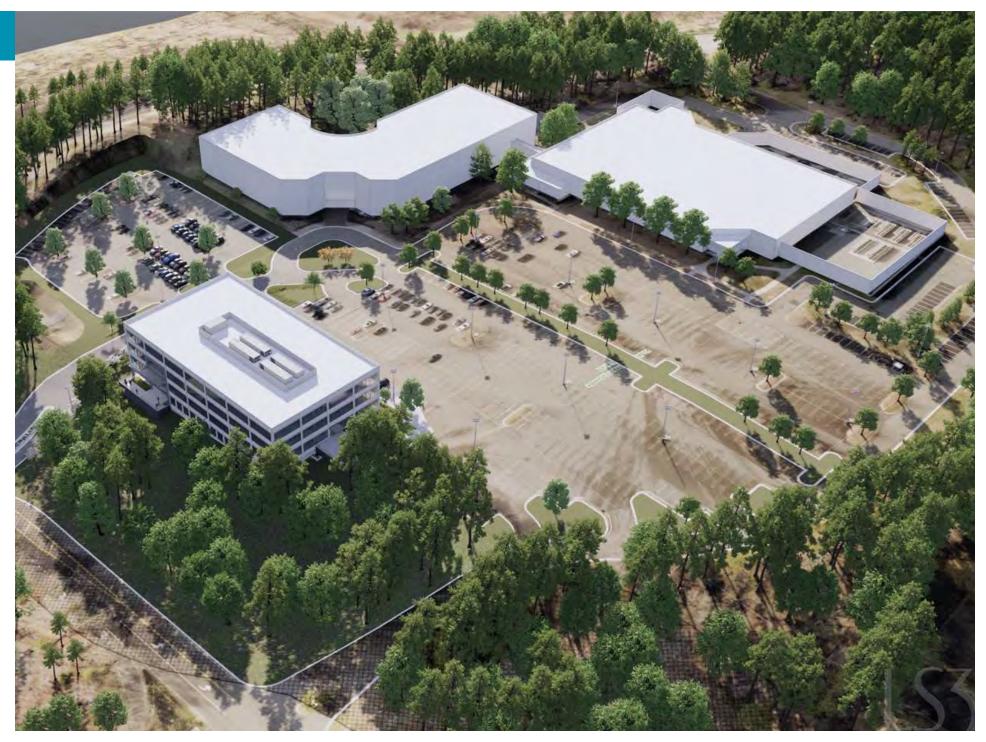

(5.5:1,000 SF)



575 Workstations



Located in University Research Park



New Double Glass Door Entries & New Elevator Cabs



Land for Additional ±90,000 SF Building

# IDEALLY LOCATED IN CHARLOTTE'S PREMIER BUSINESS & INNOVATION HUB – UNIVERSITY RESEARCH PARK

- Superb access to I-85 and I-485, and just 15 minutes to I-77.
- Accessible to the Lynx blue line light rail extension.
- Adjacent to 23 Fortune 500 Companies, 430 retail locations, and more than 30 retail centers.
- Close proximity to UNC Charlotte and PNC Music Pavilion.
- Escape into nature with 3 neighboring greenways - Toby Creek, Mallard Creek and Clark's Creek, totaling 12 miles of bikefriendly trails; or visit the 2 nearby nature preserves - Reedy Creek and Ribbonwalk.



















#### POTENTIAL NEW BUILDING





# FLOOR PLANS & AVAILABILITIES

1ST FLOOR



## **SECOND FLOOR**



## THIRD FLOOR



#### STRATEGICALLY LOCATED IN UNIVERSITY RESEARCH PARK





- 1. Hickory Tavern
- 2. Longhorn Steakhouse
- Red Robin
- Flying Saucer
- Cheddar's
- 6. Los Arcos
- Chili's
- Blacow Burger Sushi
- 9. TGI Friday's
- 10. Applebee's

- 11. FireWater
- 12. Crafty Crab
- 13. Boardwalk Billy's 14. Famous Toastery
- 15. City Barbeque
- 16. IHOP
- 17. Mi Pueblo
- 18. Outback Steakhouse
- 19. Don Pedro's
- 20. Kabuto Steakhouse

- 1. Starbucks Coffee
- 2. Chick-Fil-A
- 3. Zaxby's
- 4. McDonald's
- 5. Wendy's 6. Jimmy John's
- 7. McAlister's Deli 8. Firehouse Subs
- 9. Jet's Pizza
- 10. Zoe's Kitchen
- 11. Salsarita's

- 12. Jersey Mike's 13. Panera Bread
- 14. Blaze Pizza 15. CAVA Grill
- 16. Five Guy's
- 17. Bojan