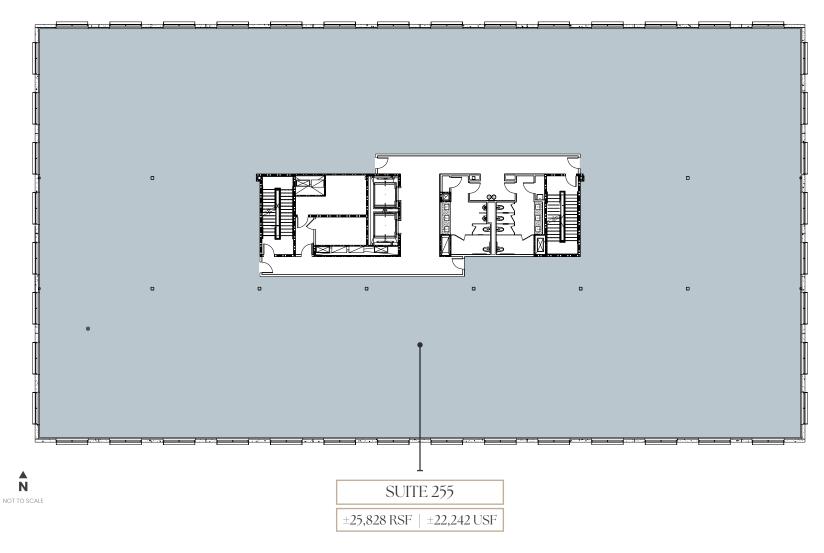

ellent Access & Visibility to & from I-215



Rate \$3.55 / RSF / Month MG



Free Parking & EV Charging Stations



LEED Silver Certified



Expandable 4:1000 Parking Ratio



Customizable Floor Plans



Ready for Tenant Improvements



# An Innovative Campus Environment

Modern architectural design, excellent visibility and signage opportunities along the I-215 beltway, ample parking, and flexibility to accommodate growth – all located here, at the core of our growing community.

Meridian West

73.801 SF

Meridian East

73,801 SF

A N

## Floor Plan Meridian West - Floor 1



MERIDIAN / Howard Hughes.

## Floor Plan Meridian West - Floor 2



# Floor Plan Meridian West - Floor 3



## Floor Plan Meridian East - Floor 1



MERIDIAN / Howard Hughes.

## Floor Plan Meridian East - Floor 2



MERIDIAN / Howard Hughes

# Floor Plan Meridian East - Floor 3



# Building on the Momentum...

Additional nearby mixed-use developments are currently planned and in progress, placing Meridian in the heart of Las Vegas' most vibrant lifestyle offerings.



\*This is a conceptual plan for illustrative purposes only. The above sites are in the beginning stages of planning and are subject to change.



Inspired Nutrition

The LAB



# Inspirational Images

### **FUTURE MIXED-USE DEVELOPMENT**

- Retail Village
- Fitness & Performance
- Film & Production Studios

Shops at Sportsmen's Lodge







The Coffee Bean & Tea Leaf
La Strega
Block 9 Thai Street Eats
Element - Marriott

Mastrioni's
Rachel's Kitchen
Starbucks
Bowlology
US Bank

Ohjah Japanese Steakhouse
Lindo Michoacan
Clean Juice
The