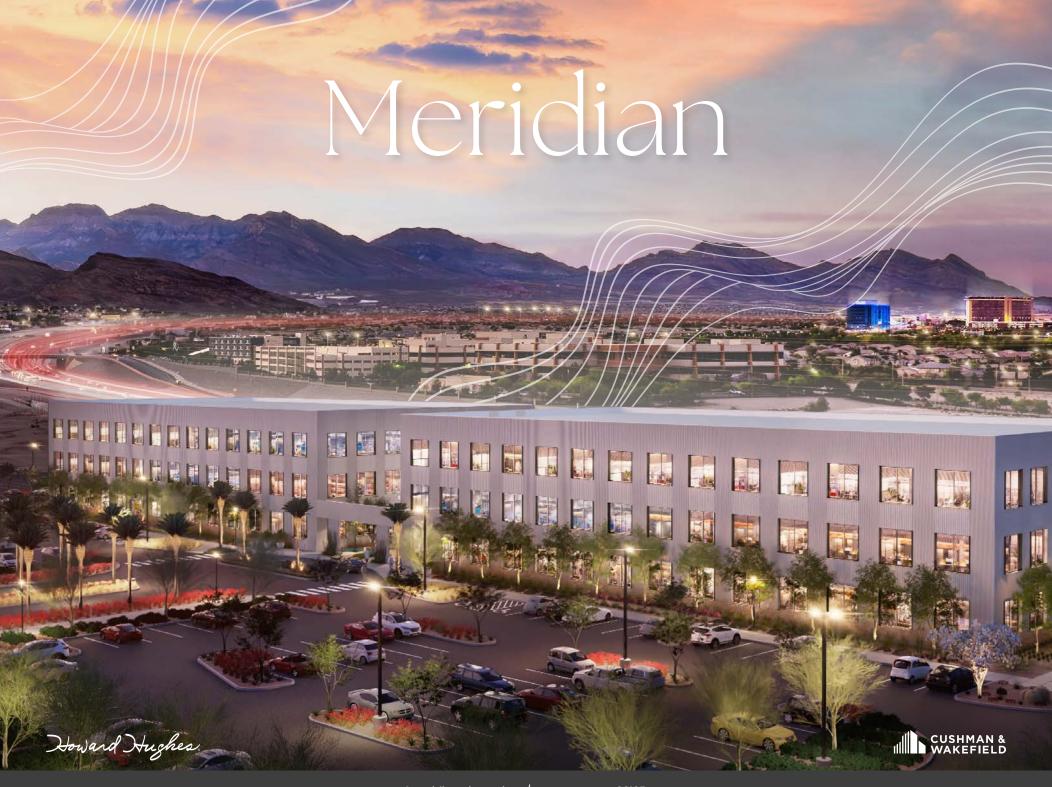

# Exactly Where You Want to Be

### WELCOME TO MERIDIAN,

a brand-new destination workplace where modern, flexible workspace is only the beginning! Located in the bustling Southwest submarket, Meridian puts your business in the heart of an ever-growing, amenity-rich environment where work and life mingle. Being here gives both employees and visitors an experience to look forward to, with a diverse, world-class mix of shops, restaurants, entertainment venues, and programmed events right outside your front door.

a pathway along which vital energy flows

Two 3-Story Class A Buildings

147,602 Total SF

Excellent Access & Visibility to & from I-215

Rate \$3.55 / RSF / Month MG

Free Parking & EV Charging Stations

LEED Silver Certified

# An Innovative Campus Environment

Modern architectural design, excellent visibility and signage opportunities along the I-215 beltway, ample parking, and flexibility to accommodate growth – all located here, at the core of our growing community.