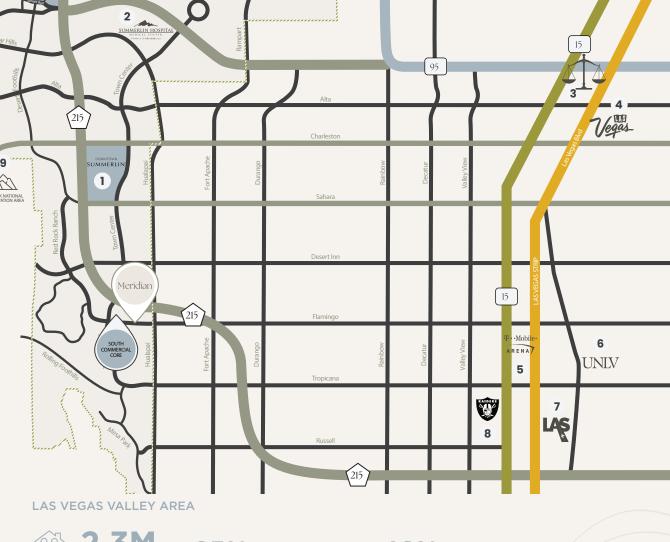

# Building on the Momentum...

Additional nearby mixed-use developments are currently planned and in progress, placing Meridian in the heart of Las Vegas' most vibrant lifestyle offerings.

\*This is a conceptual plan for illustrative purposes only. The above sites are in the beginning stages of planning and are subject to change.

Amenity Map

MERIDIAN / Howard Hughes

Red Rock Casino Resort and Spa Yard House Lucille's Smokehouse Bar-B-Que Lotus of Siam Leoncito T-Bones Naxos Taverna Starbucks Life Time Fitness

BJ's Restaurant & Brewhouse

Harlo Steakhouse & Bar
La Neta Cocina y Lounge
California Pizza Kitchen
Maggiano's Little Italy
SkinnyFATS
Starbucks
Mothership Coffee
Makers & Finders
Grape Street Wine Bar
True Food Kitchen

Lazy Dog Restaurant & Bar

2.3M POPULATION

25% with College Degrees

46% of Households Earning Greater than \$75K

SOUTH COMMERCIAL CORE | 1 MILE RADIUS

**34%** with College Degrees

\$96K Median HH Income