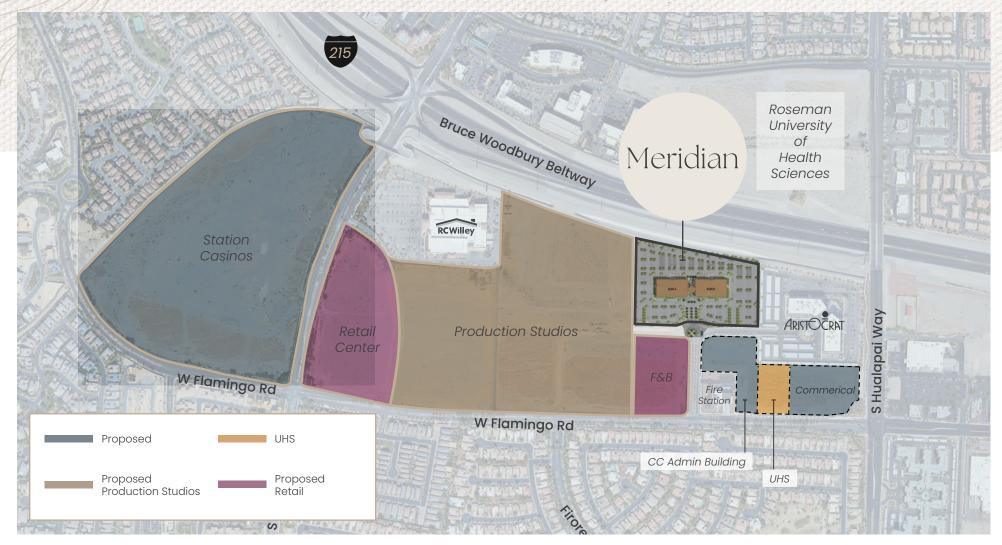

# Building on the Momentum...

Additional nearby mixed-use developments are currently planned and in progress, placing Meridian in the heart of Las Vegas' most vibrant lifestyle offerings.

\*This is a conceptual plan for illustrative purposes only. The above sites are in the beginning stages of planning and are subject to change.