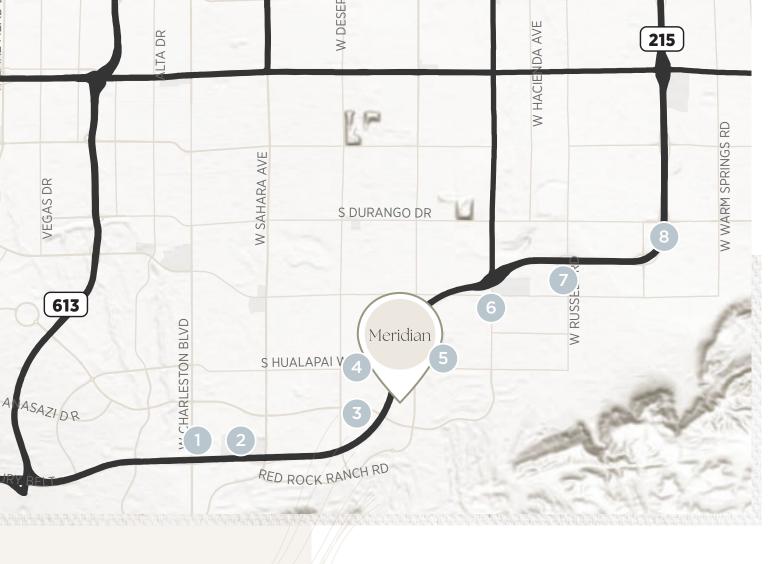

a pathway along which vital energy flows

Two 3-Story Class A Buildings

147,602 Total SF

Excellent Access & Visibility to & from I-215

Rate \$3.55 / RSF / Month MG

Free Parking & EV Charging Stations

LEED Silver Certified

# An Innovative Campus Environment

Modern architectural design, excellent visibility and signage opportunities along the I-215 beltway, ample parking, and flexibility to accommodate growth – all located here, at the core of our growing community.