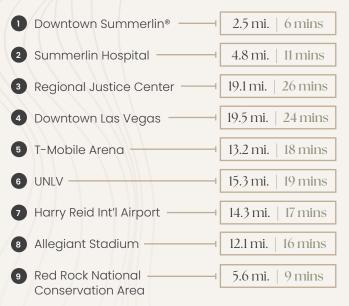

a pathway along which vital energy flows

Two 3-Story Class A Buildings

147,602 Total SF

Excellent Access & Visibility to & from I-215

Rate \$3.55 / RSF / Month MG

Free Parking & EV Charging Stations

LEED Silver Certified

# An Innovative Campus Environment

Modern architectural design, excellent visibility and signage opportunities along the I-215 beltway, ample parking, and flexibility to accommodate growth – all located here, at the core of our growing community.