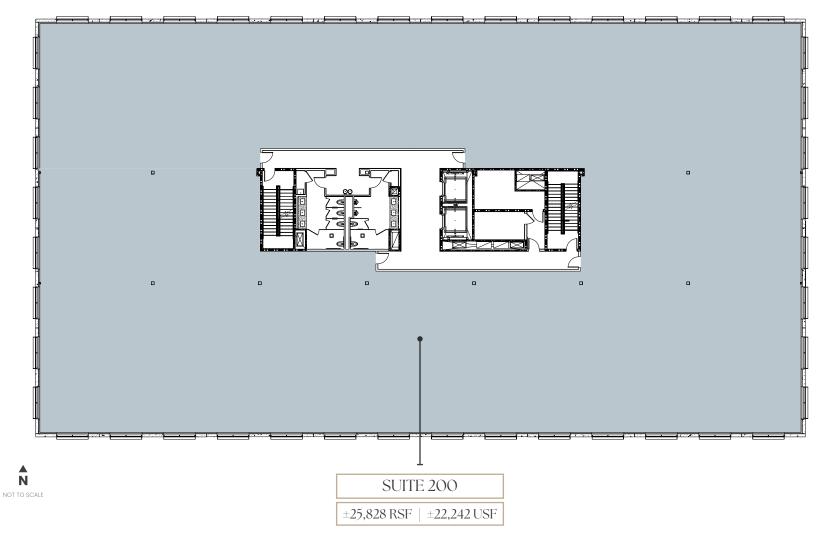

ammed events right outside your front door.



a pathway along which vital energy flows





Two 3-Story Class A Buildings



147,602 Total SF



Excellent Access & Visibility to & from I-215



Rate \$3.55 / RSF / Month MG



Free Parking & EV Charging Stations



LEED Silver Certified



Expandable 4:1000 Parking Ratio



Customizable Floor Plans



Ready for Tenant Improvements



# An Innovative Campus Environment

Modern architectural design, excellent visibility and signage opportunities along the I-215 beltway, ample parking, and flexibility to accommodate growth – all located here, at the core of our growing community.

Meridian West

73.801 SF

Meridian East

73,801 SF

A N

## Floor Plan Meridian West - Floor 1



MERIDIAN / Howard Hughes.

## Floor Plan Meridian West - Floor 2



# Floor Plan Meridian West - Floor 3



## Floor Plan Meridian East - Floor 1



MERIDIAN / Howard Hughes.

## Floor Plan Meridian East - Floor 2



MERIDIAN / Howard Hughes

# Floor Plan Meridian East - Floor 3



# Building on the Momentum...

Additional nearby mixed-use developments are currently planned and in progress, placing Meridian in the heart of Las Vegas' most vibrant lifestyle offerings.



\*This is a conceptual plan for illustrative purposes only. The above sites are in the beginning stages of planning and are subject to change.



Inspired Nutrition

The LAB



# Inspirational Images

### **FUTURE MIXED-USE DEVELOPMENT**

- Retail Village
- Fitness & Performance
- Film & Production Studios

Shops at Sportsmen's Lodge







The Coffee Bean & Tea Leaf
La Strega
Block 9 Tha