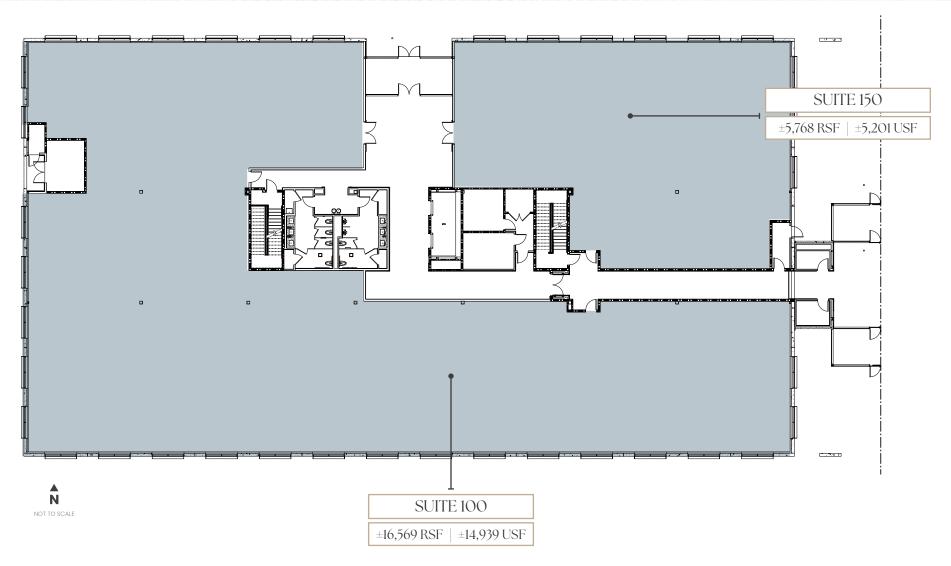

rld-class mix of shops, restaurants, entertainment venues, and programmed events right outside your front door.



a pathway along which vital energy flows





Two 3-Story Class A Buildings



147,602 Total SF



Excellent Access & Visibility to & from I-215



Rate \$3.55 / RSF / Month MG



Free Parking & EV Charging Stations



LEED Silver Certified



Expandable 4:1000 Parking Ratio



Customizable Floor Plans



Ready for Tenant Improvements



# An Innovative Campus Environment

Modern architectural design, excellent visibility and signage opportunities along the I-215 beltway, ample parking, and flexibility to accommodate growth – all located here, at the core of our growing community.

Meridian West

73.801 SF

Meridian East

73,801 SF

A N

## Floor Plan Meridian West - Floor 1



MERIDIAN / Howard Hughes.

## Floor Plan Meridian West - Floor 2



# Floor Plan Meridian West - Floor 3



## Floor Plan Meridian East - Floor 1



MERIDIAN / Howard Hughes.

## Floor Plan Meridian East - Floor 2



MERIDIAN / Howard Hughes

# Floor Plan Meridian East - Floor 3



# Building on the Momentum...

Additional nearby mixed-use developments are currently planned and in progress, placing Meridian in the heart of Las Vegas' most vibrant lifestyle offerings.



\*This is a conceptual plan for illustrative purposes only. The above sites are in the beginning stages of planning and are subject to change.



Inspired Nutrition

The LAB



# Inspirational Images

### **FUTURE MIXED-USE DEVELOPMENT**

- Retail Village
- Fitness & Performance
- Film & Production Studios

Shops at Sport