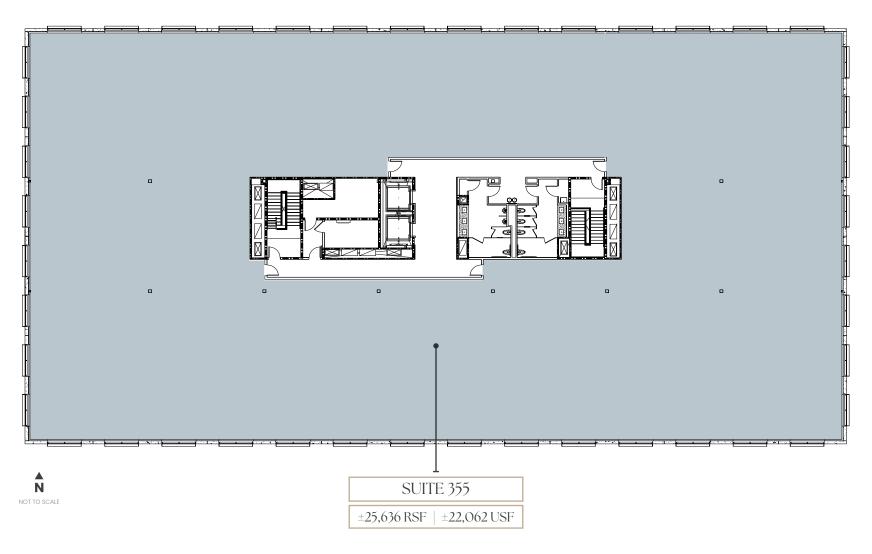

Month MG



Free Parking & EV Charging Stations



LEED Silver Certified



Expandable 4:1000 Parking Ratio



Customizable Floor Plans



Ready for Tenant Improvements



# An Innovative Campus Environment

Modern architectural design, excellent visibility and signage opportunities along the I-215 beltway, ample parking, and flexibility to accommodate growth – all located here, at the core of our growing community.

Meridian West

73.801 SF

Meridian East

73,801 SF

A N

## Floor Plan Meridian West - Floor 1



MERIDIAN / Howard Hughes.

## Floor Plan Meridian West - Floor 2



# Floor Plan Meridian West - Floor 3



## Floor Plan Meridian East - Floor 1



MERIDIAN / Howard Hughes.

## Floor Plan Meridian East - Floor 2



MERIDIAN / Howard Hughes

# Floor Plan Meridian East - Floor 3



# Building on the Momentum...

Additional nearby mixed-use developments are currently planned and in progress, placing Meridian in the heart of Las Vegas' most vibrant lifestyle offerings.



\*This is a conceptual plan for illustrative purposes only. The above sites are in the beginning stages of planning and are subject to change.



Inspired Nutrition

The LAB



# Inspirational Images

### **FUTURE MIXED-USE DEVELOPMENT**

- Retail Village
- Fitness & Performance
- Film & Production Studios

Shops at Sportsmen's Lodge







The Coffee Bean & Tea Leaf
La Strega
Block 9 Thai Street Eats
Element - Marriott

Mastrioni's
Rachel's Kitchen
Starbucks
Bowlology
US Bank

Ohjah Japanese Steakhouse
Lindo Michoacan
Clean Juice
The Coffee Bean & Tea Leaf
Greens and Proteins
Rise & Shine A Steak a