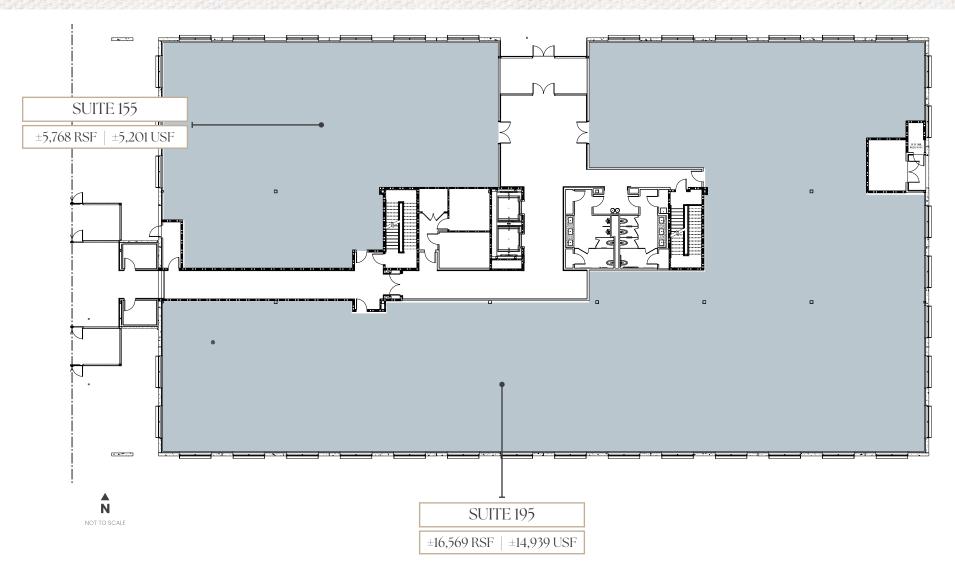

flows





Two 3-Story Class A Buildings



147,602 Total SF



Excellent Access & Visibility to & from I-215



Rate \$3.55 / RSF / Month MG



Free Parking & EV Charging Stations



LEED Silver Certified



Expandable 4:1000 Parking Ratio



Customizable Floor Plans



Ready for Tenant Improvements



# An Innovative Campus Environment

Modern architectural design, excellent visibility and signage opportunities along the I-215 beltway, ample parking, and flexibility to accommodate growth – all located here, at the core of our growing community.

Meridian West

73.801 SF

Meridian East

73,801 SF

A N

## Floor Plan Meridian West - Floor 1



MERIDIAN / Howard Hughes.

## Floor Plan Meridian West - Floor 2



# Floor Plan Meridian West - Floor 3



## Floor Plan Meridian East - Floor 1



MERIDIAN / Howard Hughes.

## Floor Plan Meridian East - Floor 2



MERIDIAN / Howard Hughes

# Floor Plan Meridian East - Floor 3



# Building on the Momentum...

Additional nearby mixed-use developments are currently planned and in progress, placing Meridian in the heart of Las Vegas' most vibrant lifestyle offerings.



\*This is a conceptual plan for illustrative purposes only. The above sites are in the beginning stages of planning and are subject to change.



Inspired Nutrition

The LAB



# Inspirational Images

### **FUTURE MIXED-USE DEVELOPMENT**

- Retail Village
- Fitness & Performance
- Film & Production Studios

Shops at Sportsmen's Lodge







The Coffee Bean & Tea Leaf
La Strega
Block 9 Thai Street Eats
Element - Marriott

Mastrioni's
Rachel's Kitchen
Starbucks
Bowlolog