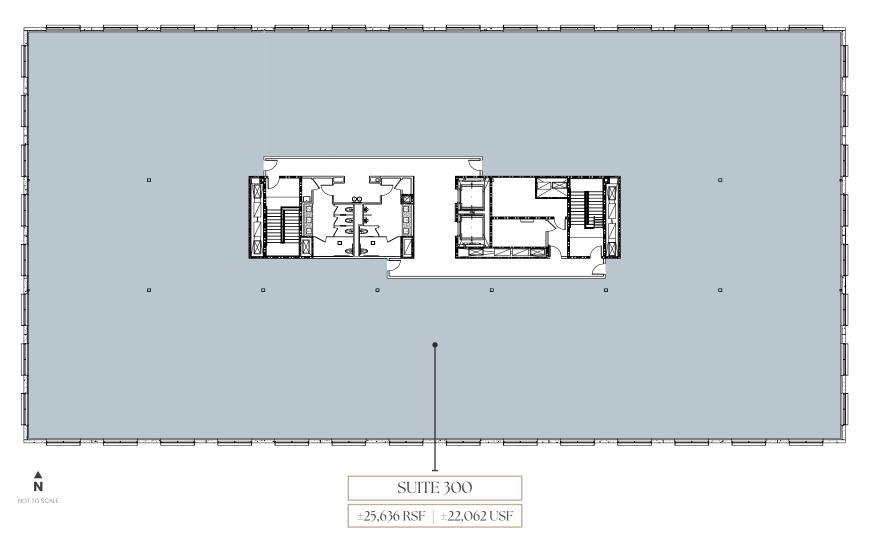

or.



a pathway along which vital energy flows





Two 3-Story Class A Buildings



147,602 Total SF



Excellent Access & Visibility to & from I-215



Rate \$3.55 / RSF / Month MG



Free Parking & EV Charging Stations



LEED Silver Certified



Expandable 4:1000 Parking Ratio



Customizable Floor Plans



Ready for Tenant Improvements



# An Innovative Campus Environment

Modern architectural design, excellent visibility and signage opportunities along the I-215 beltway, ample parking, and flexibility to accommodate growth – all located here, at the core of our growing community.

Meridian West

73.801 SF

Meridian East

73,801 SF

A N

## Floor Plan Meridian West - Floor 1



MERIDIAN / Howard Hughes.

## Floor Plan Meridian West - Floor 2



# Floor Plan Meridian West - Floor 3



## Floor Plan Meridian East - Floor 1



MERIDIAN / Howard Hughes.

## Floor Plan Meridian East - Floor 2



MERIDIAN / Howard Hughes

# Floor Plan Meridian East - Floor 3



# Building on the Momentum...

Additional nearby mixed-use developments are currently planned and in progress, placing Meridian in the heart of Las Vegas' most vibrant lifestyle offerings.



\*This is a conceptual plan for illustrative purposes only. The above sites are in the beginning stages of planning and are subject to change.



Inspired Nutrition

The LAB



# Inspirational Images

### **FUTURE MIXED-USE DEVELOPMENT**

- Retail Village
- Fitness & Performance
- Film & Production Studios

Shops at Sportsmen's Lodge







The Coffee Bean & Tea Leaf
La Strega
Block 9 Thai Street Eats
Element - Marriott

Mastri