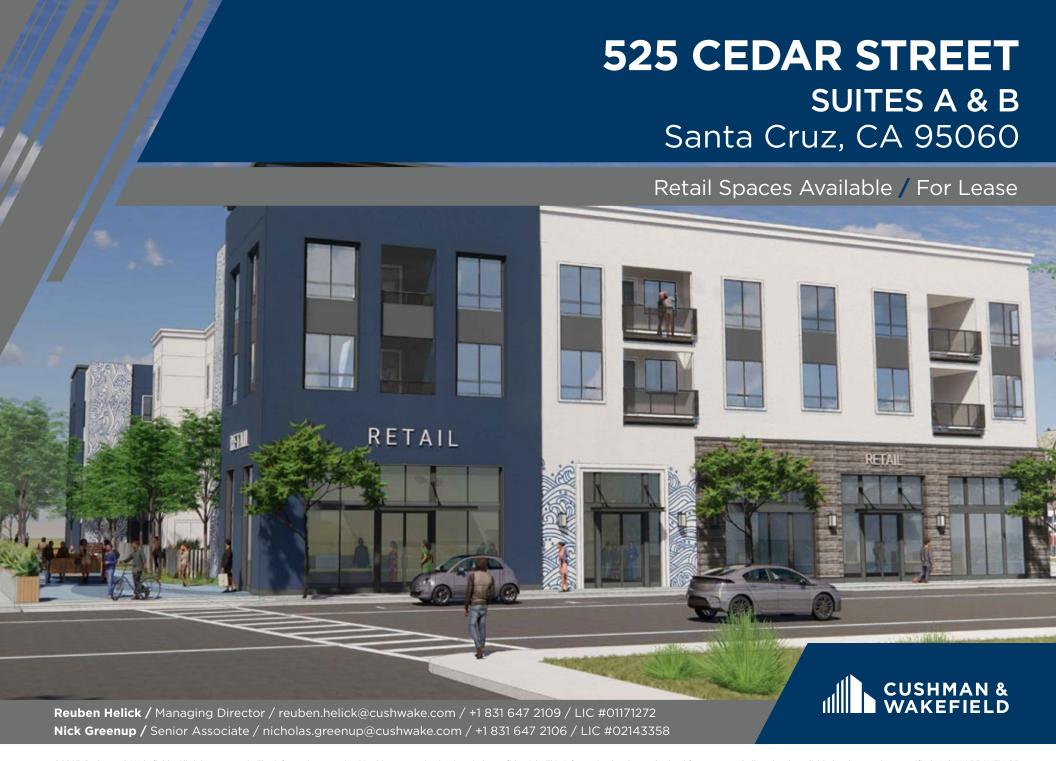

# **525 CEDAR STREET**SUITES A & B Santa Cruz, CA 95060

RETAIL SPACES AVAILABLE

**Reuben Helick /** Managing Director / reuben.helick@cushwake.com / +1 831 647 2109 / LIC #01171272 **Nick Greenup /** Senior Associate / nicholas.greenup@cushwake.com / +1 831 647 2106 / LIC #02143358

#### **PROPERTY HIGHLIGHTS**

- Available February 2024!
- Both retail spaces to be delivered in warm shell condition
- Convenient Downtown Santa Cruz location with plenty of pedestrian traffic
- Excellent branding and signage opportunity for potential tenants
- These two retail spaces are part of a new 65 unit affordable housing apartment complex
- Located directly across the street from existing 140± space public parking lot. There is a proposal to replace the parking lot with a new city library, parking garage, and residential units