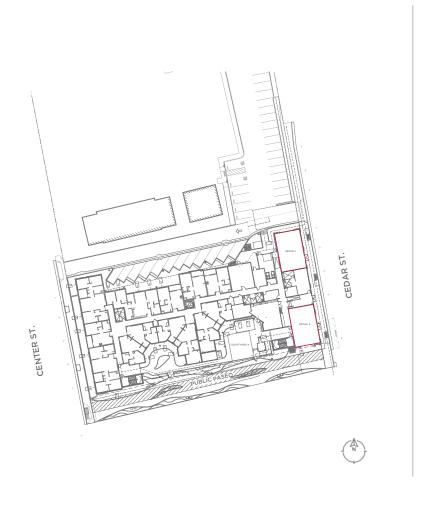

## **525 CEDAR STREET**

SUITES A & B Santa Cruz, CA 95060

**FLOOR PLANS** 

Retail Spaces Available / For Lease

#### **PROPERTY HIGHLIGHTS**

- Available February 2024!
- Both retail spaces to be delivered in warm shell condition
- Convenient Downtown Santa Cruz location with plenty of pedestrian traffic
- Excellent branding and signage opportunity for potential tenants
- These two retail spaces are part of a new 65 unit affordable housing apartment complex
- Located directly across the street from existing 140± space public parking lot. There is a proposal to replace the parking lot with a new city library, parking garage, and residential units