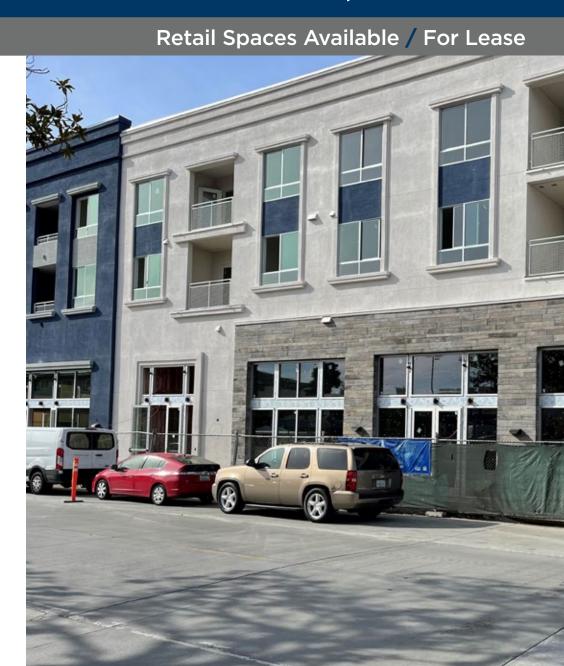

#### **PROPERTY HIGHLIGHTS**

- Available February 2024!
- Both retail spaces to be delivered in warm shell condition
- Convenient Downtown Santa Cruz location with plenty of pedestrian traffic
- Excellent branding and signage opportunity for potential tenants
- These two retail spaces are part of a new 65 unit affordable housing apartment complex
- Located directly across the street from existing 140± space public parking lot. There is a proposal to replace the parking lot with a new city library, parking garage, and residential units