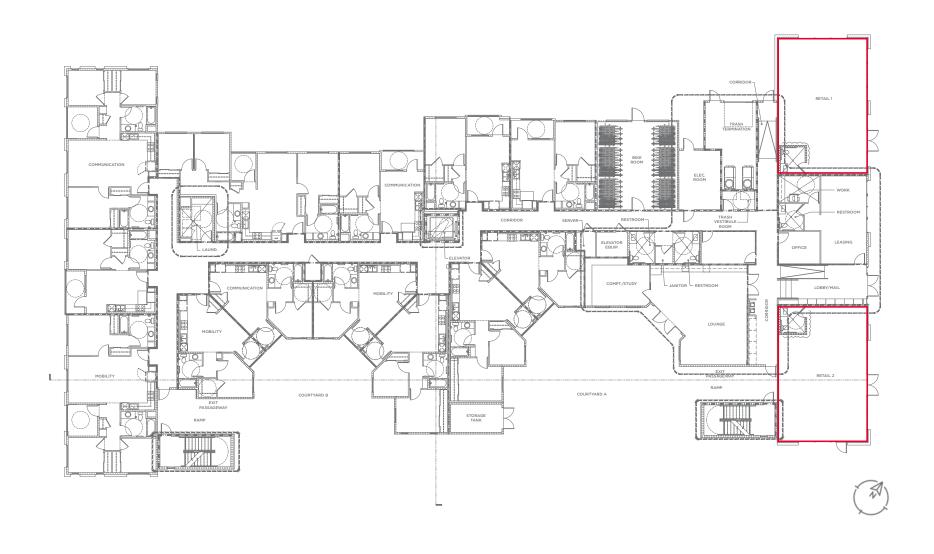

## **525 CEDAR STREET**

SUITES A & B Santa Cruz, CA 95060

**FLOOR PLANS** 

Retail Spaces Available / For Lease

#### RETAIL SPACES AVAILABLE

Suite A: ±1,022 RSF Suite B: ±1,022 RSF