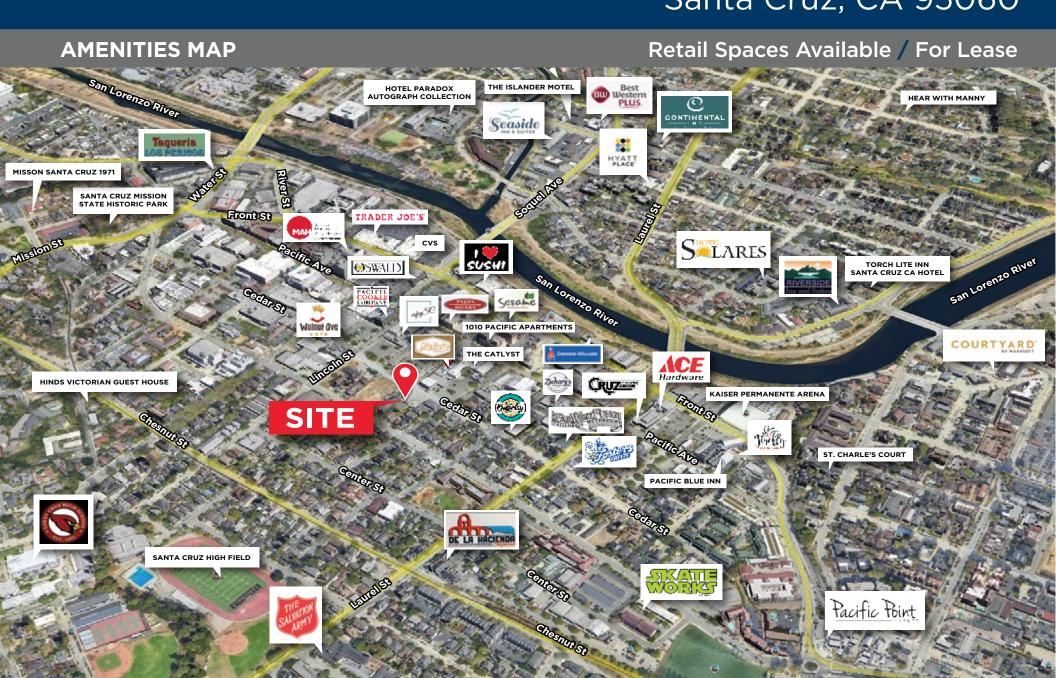

#### **PROPERTY HIGHLIGHTS**

- Available February 2024!
- Both retail spaces to be delivered in warm shell condition
- Convenient Downtown Santa Cruz location with plenty of pedestrian traffic
- Excellent branding and signage opportunity for potential tenants
- These two retail spaces are part of a new 65 unit affordable housing apartment complex
- Located directly across the street from existing 140± space public parking lot. There is a proposal to replace the parking lot with a new city library, parking garage, and residential units