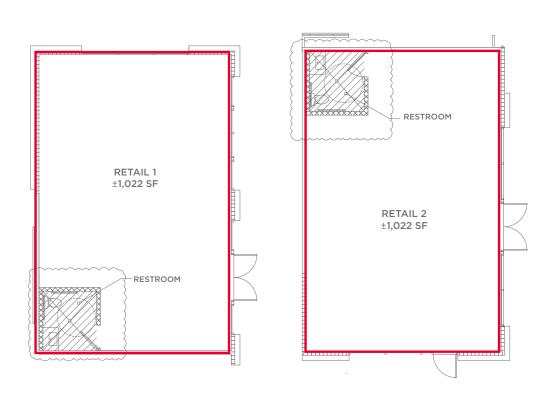

## **525 CEDAR STREET**

SUITES A & B Santa Cruz, CA 95060

**FLOOR PLANS** 

Retail Spaces Available / For Lease

#### RETAIL SPACES AVAILABLE

Suite A: ±1,022 RSF Suite B: ±1,022 RSF