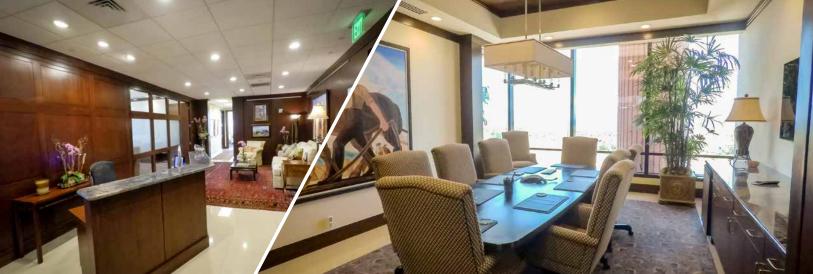

## 18th Floor Penthouse Sublease Available

| PROPERTY HIGHLIGHTS |                                                                                      |
|---------------------|--------------------------------------------------------------------------------------|
| BUILDING SIZE       | 226,711 SF                                                                           |
| AVAILABLE SPACE     | 7,500 - 14,516 SF                                                                    |
| LEASE RATE          | Withheld                                                                             |
| PARKING             | 45 total spaces 3 Reserved in East garage 5 Executive Reserved spaces in East garage |
| AVAILABLE           | Furniture can be made avaialble                                                      |

## **PROPERTY FEATURES**

- Turnkey Plug & Play opportunity
- Amenities include valet parking, café and sundry shop, and Morton's of Chicago Steakhouse restaurant
- 24-hour manned security
- Electronic card key access system
- On-site Management
- Covered parking; 3/1,000 parking ratio
- High-end finishes include marble and brass lobby
- Best views of West Palm Beach