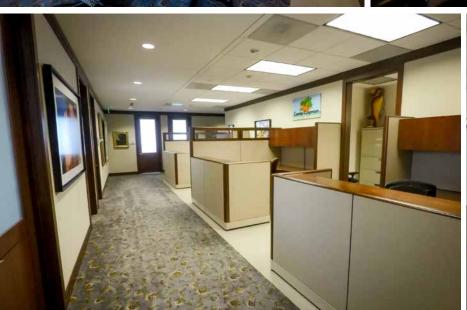

## 18th Floor Penthouse Sublease Available

| PROPERTY HIGHLIGHTS |                                                                                      |
|---------------------|--------------------------------------------------------------------------------------|
| BUILDING SIZE       | 226,711 SF                                                                           |
| AVAILABLE SPACE     | 7,500 - 14,516 SF                                                                    |
| LEASE RATE          | Withheld                                                                             |
| PARKING             | 45 total spaces 3 Reserved in East garage 5 Executive Reserved spaces in East garage |
| AVAILABLE           | Furniture can be made avaialble                                                      |

## **PROPERTY FEATURES**

- Turnkey Plug & Play opportunity
- Amenities include valet parking, café and sundry shop, and Morton's of Chicago Steakhouse restaurant
- 24-hour manned security
- Electronic card key access system
- On-site Management
- Covered parking; 3/1,000 parking ratio
- High-end finishes include marble and brass lobby
- Best views of West Palm Beach