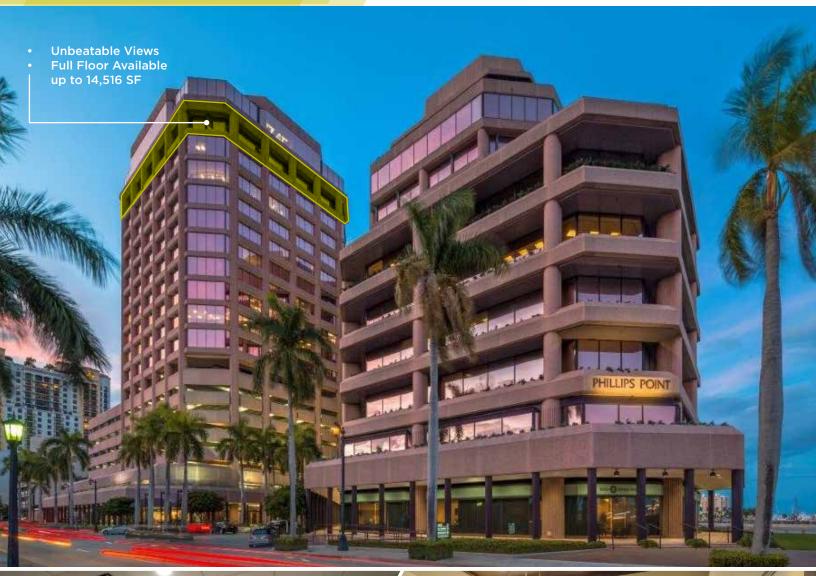

## Philips Point 777 S Flagler Drive, West Palm Beach, Florida 33401

## 18th Floor Penthouse Sublease Available

| PROPERTY HIGHLIGHTS |                                                                                      |
|---------------------|--------------------------------------------------------------------------------------|
| BUILDING SIZE       | 226,711 SF                                                                           |
| AVAILABLE SPACE     | 7,500 - 14,516 SF                                                                    |
| LEASE RATE          | Withheld                                                                             |
| PARKING             | 45 total spaces 3 Reserved in East garage 5 Executive Reserved spaces in East garage |
| AVAILABLE           | Furniture can be made avaialble                                                      |

## **PROPERTY FEATURES**

- Turnkey Plug & Play opportunity
- Amenities include valet parking, café and sundry shop, and Morton's of Chicago Steakhouse restaurant
- 24-hour manned security
- Electronic card key access system
- On-site Management
- Covered parking; 3/1,000 parking ratio
- High-end finishes include marble and brass lobby
- Best views of West Palm Beach