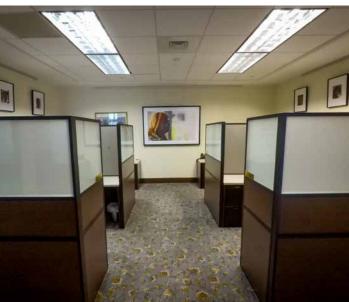

## 18th Floor Penthouse Sublease Available

| PROPERTY HIGHLIGHTS |                                                                                      |
|---------------------|--------------------------------------------------------------------------------------|
| BUILDING SIZE       | 226,711 SF                                                                           |
| AVAILABLE SPACE     | 7,500 - 14,516 SF                                                                    |
| LEASE RATE          | Withheld                                                                             |
| PARKING             | 45 total spaces 3 Reserved in East garage 5 Executive Reserved spaces in East garage |
| AVAILABLE           | Furniture can be made avaialble                                                      |

## **PROPERTY FEATURES**

- Turnkey Plug & Play opportunity
- Amenities include valet parking, café and sundry shop, and Morton's of Chicago Steakhouse restaurant
- 24-hour manned security
- Electronic card key access system
- On-site Management
- Covered parking; 3/1,000 parking ratio
- High-end finishes include marble and brass lobby
- Best views of West Palm Beach