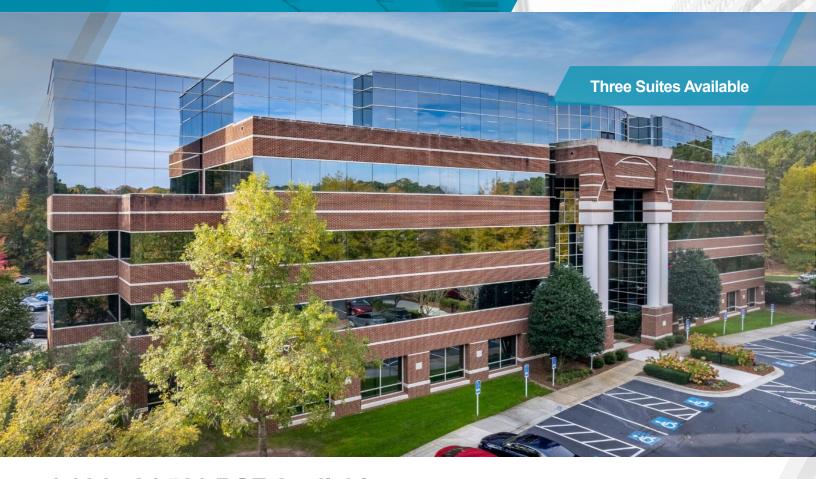

## 1,624 - 24,586 RSF Available

## **Property Highlights**

Quadrangle Five is a four-story, Class A Office building located at the I-40/Hwy 54 interchange in Chapel Hill.

- Two suites available for on the first floor (1,624 SF & 3,038 SF)
- The full fifth floor available (19,924 SF)
- Rental rate negotiable
- Master lease expires May 30, 2029
- Amenities include a tenant hub, weekly food trucks and furnished outdoor patio.
- 4.0 / 1,000 SF parking ratio