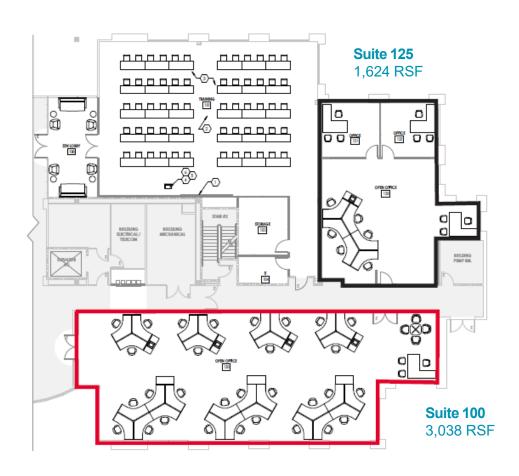

## **Property Highlights**

Quadrangle Five is a four-story, Class A Office building located at the I-40/Hwy 54 interchange in Chapel Hill.

- Two suites available for on the first floor (1,624 SF & 3,038 SF)
- The full fifth floor available (19,924 SF)
- Rental rate negotiable
- Master lease expires May 30, 2029
- Amenities include a tenant hub, weekly food trucks and furnished outdoor patio.
- 4.0 / 1,000 SF parking ratio