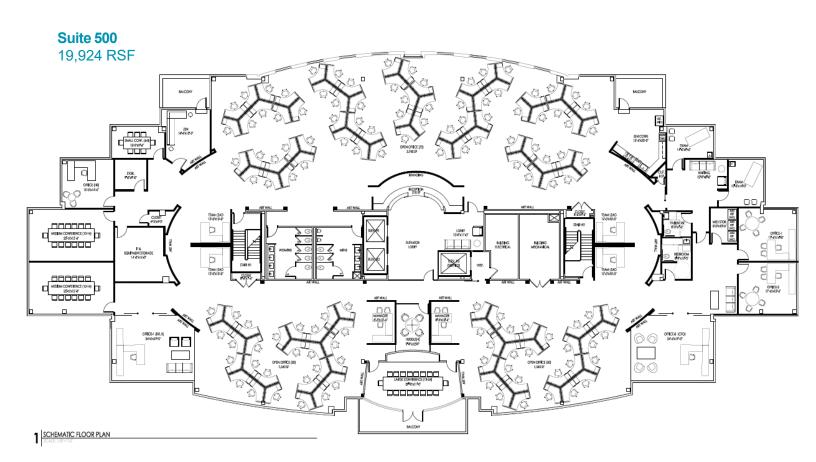

## 1,624 - 24,586 RSF Available

## **Property Highlights**

Quadrangle Five is a four-story, Class A Office building located at the I-40/Hwy 54 interchange in Chapel Hill.

- Two suites available for on the first floor (1,624 SF & 3,038 SF)
- The full fifth floor available (19,924 SF)
- Rental rate negotiable
- Master lease expires May 30, 2029
- Amenities include a tenant hub, weekly food trucks and furnished outdoor patio.
- 4.0 / 1,000 SF parking ratio