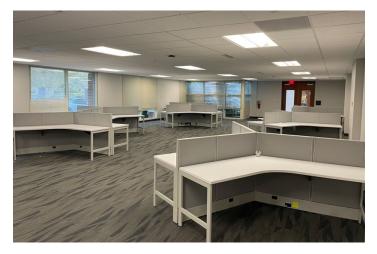

## **Property Highlights**

Quadrangle Five is a four-story, Class A Office building located at the I-40/Hwy 54 interchange in Chapel Hill.

- Two suites available for on the first floor (1,624 SF & 3,038 SF)
- The full fifth floor available (19,924 SF)
- Rental rate negotiable
- Master lease expires May 30, 2029
- Amenities include a tenant hub, weekly food trucks and furnished outdoor patio.
- 4.0 / 1,000 SF parking ratio